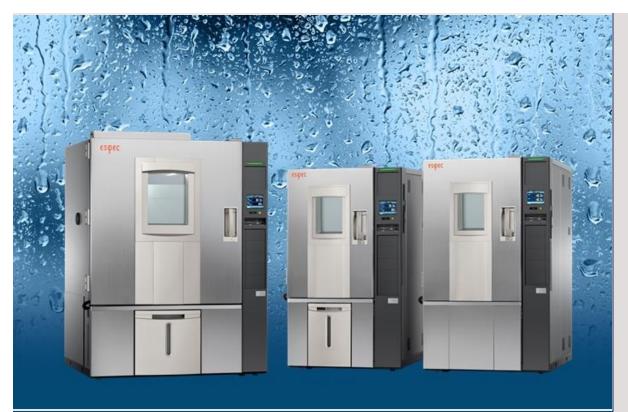

DISCOVER THE VERSATILE & ENERGY-SAVING PLATINOUS TEST CHAMBERS

The versatile ESPEC Platinous Test Chambers series is designed to cater to all your environmental testing needs with ease. These chambers offer a wide range of options, sizes, and features, ensuring they perfectly align with your specific requirements.

#### **Customise Your Chamber, Your Way:**

- Temperature and humidity ranges
- Door types and test space options
- Choose your preferred language for convenience