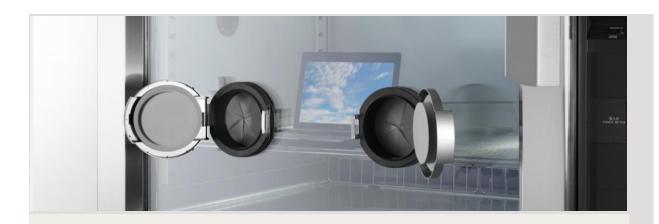

#### **User-Friendly Control Panel:**

- LCD touch panel for effortless operation
- Register up to 3 constant and 8 program test profiles
- Monitor and control remotely from your PC