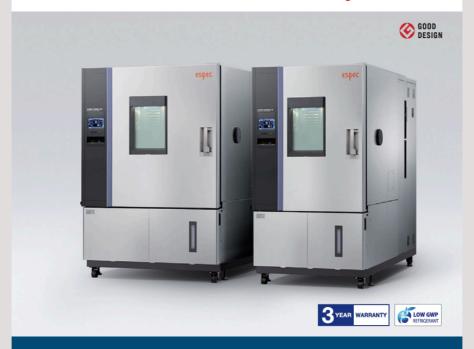

Unitemp to Showcase ESPEC's Advanced Environmental Stress Chambers at Battery Tech Expo - Silverstone 25th April 2024

The AR Series chambers are renowned for their high performance, offering a wide temperature and humidity control range essential for rigorous testing requirements. Equipped with ESPEC's latest control instrumentation and built-in Ethernet for remote monitoring, the AR Series ensures precise and efficient testing protocols.

## Visit Stand B30 Hall 2

**Key Features of the ESPEC AR Series Rapid Temperature Change Rate Test Chamber** 

- Fast temperature cycling with rates up to 25K/min
- Wide temperature and humidity control range (-70°C to +200°C, 10% to 98% RH)
- Frost-free operation with energy-saving features
- Convenient cable ports and viewing window for easy access and monitoring

• Intuitive user interface with remote monitoring capabilities