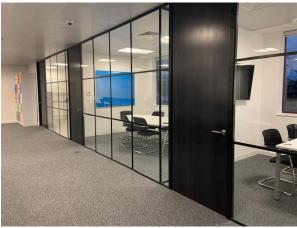

- Sound proofed solid and glazed partitioning with full height black ash door modules
- New raised floor system, anti-static carpet tiles and vinyl
- Modifications of HVAC systems
- Power and data supplies using Electrak system
- Access control and fire detection
- Glass chat boards and company logo signage
- Audio visual
- Decoration
- Fabric roller blinds
- Feature lighting
- Relocation services