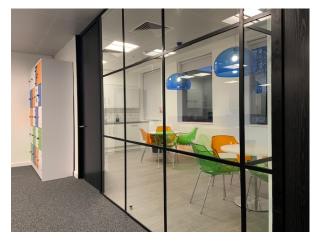

- Sound proofed solid and glazed partitioning with full height black ash door modules
- New raised floor system, anti-static carpet tiles and vinyl
- Modifications of HVAC systems
- Power and data supplies using Electrak system
- Access control and fire detection
- Glass chat boards and company logo signage
- Audio visual
- Decoration
- Fabric roller blinds
- Feature lighting
- Relocation services