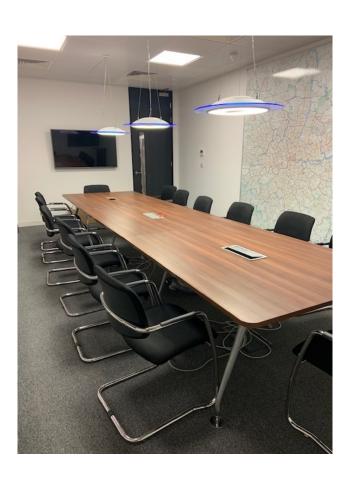

- Sound proofed solid and glazed partitioning with full height black ash door modules
- New raised floor system, anti-static carpet tiles and vinyl
- Modifications of HVAC systems
- Power and data supplies using Electrak system
- Access control and fire detection
- Glass chat boards and company logo signage
- Audio visual
- Decoration
- Fabric roller blinds
- Feature lighting
- Relocation services