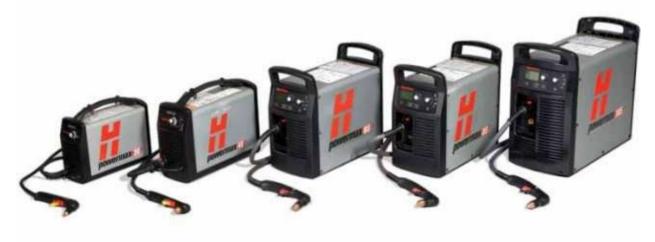

# **Lockjaw Self Adjusting Clamps**

We have expanded our range of Lockjaw Clamps. The patented Lockjaw locking mechanism allows the jaws to automatically adjust to any size object for simple one-handed operation. Whether grabbing something thick or something thin.

- Set and Forget set desired clamp pressure, from slight to extreme and jaws self-adjust to any size with equal grip pressure
- Easy squeeze release lever
- No slip texture grip
- Chrome molybdenum steel construction for durability
- Limited lifetime warranty