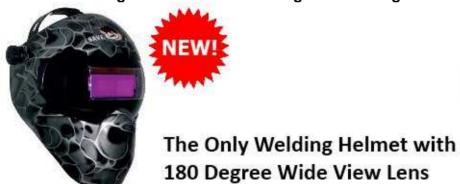

## The New 180 Degree Save Phace Welding Helmet Range

We are pleased to introduce the Save Phace welding helmet range. This innovative helmet is the first in the world to feature a 180 Degree wide view lens, giving the user perfect peripheral vision. Its low profile face forming design gives you the ability to access tighter areas more easily.

#### **Features**

- Weld, grind and plasma cut all with one helmet
- 180 Degree Wide View Lens
- Face forming low profile for tighter spaces
- Gen X includes Shade #3 10 ADF Lens
- Awesome Graphics
- 2 year warranty
- Meets ANSI and CE Standards