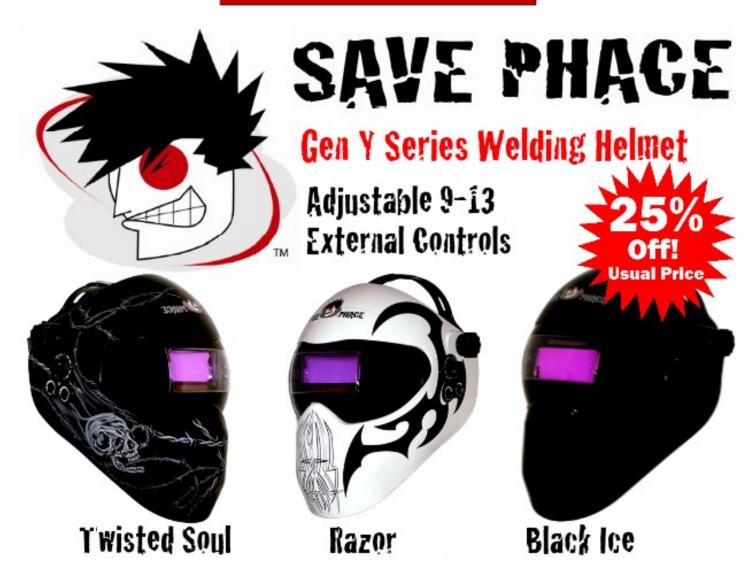

## **New Save Phace Gen Y Series Welding Helmets**

We are pleased to announce the new Gen Y Series welding helmet range. The Gen Y features an adjustable 4/9-13 auto darkening lens with grind mode and an integrated 180 degree viewing area for perfect peripheral vision.

List Price: £179.99

Usual Price: £153.99

## Newsletter Subscribers Only Price: £115.49

**25% Off** Gen Y Series Helmets Voucher Code\*:

## **GENY25**

## **Features**

- 4/9-13 Adjustable ADF Lens with Grind Mode
- Weld, grind and plasma cut all with one helmet
- 180 Degree Wide View Lens, ear to ear vision
- Face forming low profile for tighter spaces
- ADF Lens External Sensitivity Adjustment
- ADF Lens External Delay Adjustment
- Grind Mode External Adjustment
- Helmet Bag Included
- Awesome Graphics
- Meets ANSI and CE Standards