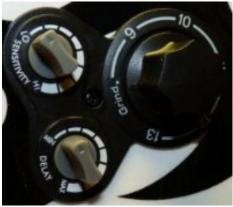

## **Features**

- 4/9-13 Adjustable ADF Lens with Grind Mode
- Weld, grind and plasma cut all with one helmet
- 180 Degree Wide View Lens, ear to ear vision
- Face forming low profile for tighter spaces
- ADF Lens External Sensitivity Adjustment
- ADF Lens External Delay Adjustment
- Grind Mode External Adjustment
- Helmet Bag Included
- Awesome Graphics
- Meets ANSI and CE Standards

**Gen Y External Controls** 

**Helmet Bag Included** 

**View the Helmet Range** 

\*While stocks last, enter voucher code on checkout to claim discount.