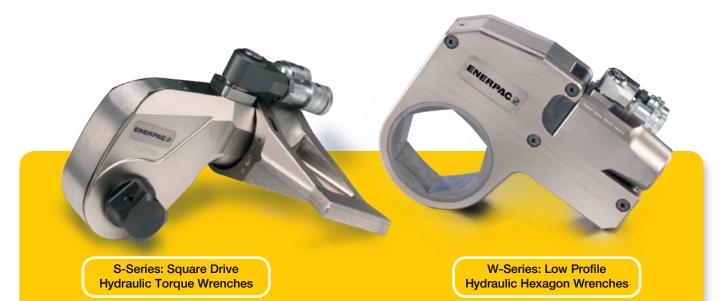

## **S and W-Series Steel Hydraulic Torque Wrenches**

at even more attractive prices.

- Constant torque output provides high accuracy +/- 3% across the full stroke
- Easily interchangeable cassettes
- TSP-Pro Series Swivel providing 360° X-axis and 160° Y-axis rotation
- Now including brand new handle to improve tool handling and safety!