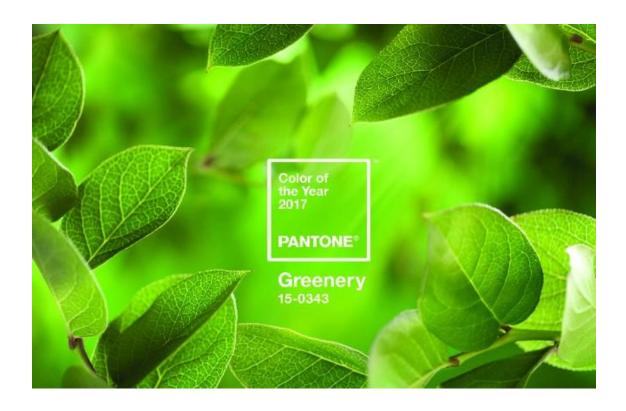

# Pantone Colour of the Year 2017 is...

Pantone have announced their Colour of the Year 2017 and crowned Greenery 15-0343

### A refreshing and revitalizing shade, Greenery is symbolic of new beginnings

A fresh and zesty yellow-green shade that evokes the first days of spring when nature's greens revive, restore and renew. Illustrative of flourishing foliage and the lushness of the great outdoors, the fortifying attributes of Greenery signals individuals to take a deep breath, oxygenate and reinvigorate.