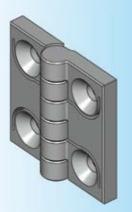

Expanding pin

\* Attention: The indicated dimension is the final dimension, please observe in case of surface coatings.

with Expansion pins PROGRAM 1056

 $^{\ensuremath{\mathbb{R}}}$  180° clip-in hinge to screw on or

| Clip-in hinge for countersunk screw M5 polyamide GF colour as rec | quested, unassembled |
|-------------------------------------------------------------------|----------------------|
| black                                                             | 1056-U66             |
| silver                                                            | 1056-U66-HW          |
| Clip-in hinge with expansion pins polyamide GF black, unassemble  | d                    |

1056-U67

| Clip-in hinge for countersunk screw M6 polyamide GF colour as requested, unassembled |            |
|--------------------------------------------------------------------------------------|------------|
| black                                                                                | 1056-U68   |
| silver                                                                               | on request |
|                                                                                      |            |