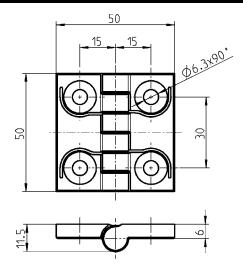

Expanding pin

\* Attention: The indicated dimension is the final dimension, please observe in case of surface coatings.

with Expansion pins PROGRAM 1056

 $^{\ensuremath{\mathbb{R}}}$  180° clip-in hinge to screw on or

| Clip-in hinge for countersunk screw M5 polyamide GF colour as rec | quested, unassembled |
|-------------------------------------------------------------------|----------------------|
| black                                                             | 1056-U66             |
| silver                                                            | 1056-U66-HW          |
| Clip-in hinge with expansion pins polyamide GF black, unassemble  | d                    |

1056-U67

| Clip-in hinge for countersunk screw M6 polyamide GF colour as requested, unassembled |            |
|--------------------------------------------------------------------------------------|------------|
| black                                                                                | 1056-U68   |
| silver                                                                               | on request |
|                                                                                      |            |