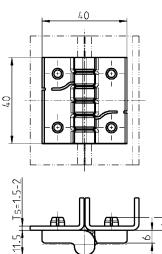

Expanding pin

\* Attention: The indicated dimension is the final dimension, please observe in case of surface coatings.

with Expansion pins PROGRAM 1056

 $^{\ensuremath{\mathbb{R}}}$  180° clip-in hinge to screw on or

| Clip-in hinge for countersunk screw M5 polyamide GF colour as rec | quested, unassembled |
|-------------------------------------------------------------------|----------------------|
| black                                                             | 1056-U66             |
| silver                                                            | 1056-U66-HW          |
| Clip-in hinge with expansion pins polyamide GF black, unassemble  | d                    |

1056-U67

| Clip-in hinge for countersunk screw M6 polyamide GF colour as requested, unassembled |            |
|--------------------------------------------------------------------------------------|------------|
| black                                                                                | 1056-U68   |
| silver                                                                               | on request |
|                                                                                      |            |