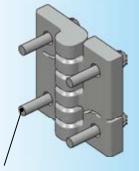

Expanding pin

\* Attention: The indicated dimension is the final dimension, please observe in case of surface coatings.

with Expansion pins PROGRAM 1056

 $^{\ensuremath{\mathbb{R}}}$  180° clip-in hinge to screw on or