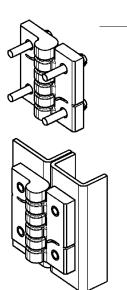

Expanding pin

\* Attention: The indicated dimension is the final dimension, please observe in case of surface coatings.

with Expansion pins PROGRAM 1056

 $^{\ensuremath{\mathbb{R}}}$  180° clip-in hinge to screw on or

| Clip-in hinge for countersunk screw M5 polyamide GF colour as rec | quested, unassembled |
|-------------------------------------------------------------------|----------------------|
| black                                                             | 1056-U66             |
| silver                                                            | 1056-U66-HW          |
| Clip-in hinge with expansion pins polyamide GF black, unassemble  | d                    |

1056-U67

| Clip-in hinge for countersunk screw M6 polyamide GF colour as requested, unassembled |            |
|--------------------------------------------------------------------------------------|------------|
| black                                                                                | 1056-U68   |
| silver                                                                               | on request |
|                                                                                      |            |