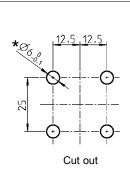

Expanding pin

\* Attention: The indicated dimension is the final dimension, please observe in case of surface coatings.

with Expansion pins PROGRAM 1056

 $^{\ensuremath{\mathbb{R}}}$  180° clip-in hinge to screw on or