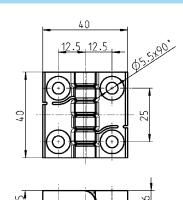

Expanding pin

\* Attention: The indicated dimension is the final dimension, please observe in case of surface coatings.

with Expansion pins PROGRAM 1056

 $^{\ensuremath{\mathbb{R}}}$  180° clip-in hinge to screw on or