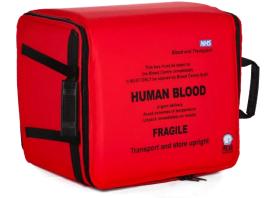

Here's what Jon Moss, Customer Engagement Director at Fortnum &

Mason, had to say about our Polar DotBox is a versatile

Polar DotBox: "Polar Thermal's solution that can be applied

Blood Transport System for NHS: Our commitment to the healthcare industry has earned us a King's Award nomination. We've developed a groundbreaking Blood Transport System for NHS Blood & Transport. These portable systems play a crucial role in safely transporting whole blood, plasma, and platelets for the NHS. In rigorous testing, we scored a perfect

100/100, an astonishing 36 points ahead of the closest competitor.

Our specially designed bags meet the stringent NHS requirements and are proudly manufactured at our Warminster factory.

We would like to extend our gratitude to our dedicated team, partners, and of course, our valued customers like you. These achievements wouldn't be possible without your trust and support.