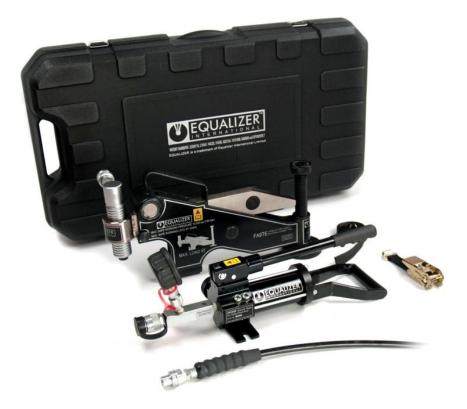

tools joined the Enerpac portfolio in 2019. The same patented product innovation, safety and reliability is available under the Enerpac brand. Find your nut splitters and cutters, flange pulling, spreading and flange alignment tools with the added training, application support and service from the Shaw Hydraulics Ltd.

# **Equalizer Flange Tools**

Equalizer tools provide a safe, cost effective and simple solution for your flange alignment, flange spreading and flange pulling applications. The Equalizer range of tools have been developed to simplify the maintenance of flange joints. The tools use mechanical and hydraulic power for separating, aligning and connecting small, medium or large flanges joints.

#### Flange Spreader Sets



### Flange Puller Sets



• Flange Alignment Tool Sets



# • Valve Change-Out Tool Sets



# Sealed Hand Pumps