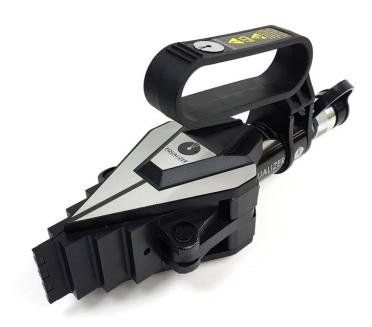

lics Ltd.

The world-leading Equalizer flange maintenance tools joined the Enerpac portfolio in 2019. The same patented product innovation, safety and reliability is available under the Enerpac brand. Find your nut splitters and cutters, flange pulling, spreading and flange alignment tools with the added training, application support and service from the Shaw Hydraulics Ltd.

# **Equalizer Flange Tools**

Equalizer tools provide a safe, cost effective and simple solution for your flange alignment, flange spreading and flange pulling applications. The Equalizer range of tools have been developed to simplify the maintenance of flange joints. The tools use mechanical and hydraulic power for separating, aligning and connecting small, medium or large flanges joints.

#### Flange Spreader Sets



### Flange Puller Sets



• Flange Alignment Tool Sets



# • Valve Change-Out Tool Sets



# Sealed Hand Pumps