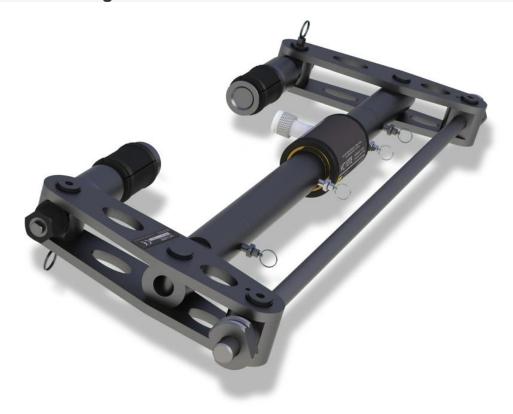

in 2019. The same patented product innovation, safety and reliability is available under the Enerpac brand. Find your nut splitters and cutters, flange pulling, spreading and flange alignment tools with the added training, application support and service from the Shaw Hydraulics Ltd.

# **Equalizer Flange Tools**

Equalizer tools provide a safe, cost effective and simple solution for your flange alignment, flange spreading and flange pulling applications. The Equalizer range of tools have been developed to simplify the maintenance of flange joints. The tools use mechanical and hydraulic power for separating, aligning and connecting small, medium or large flanges joints.

#### Flange Spreader Sets



### Flange Puller Sets



• Flange Alignment Tool Sets



# • Valve Change-Out Tool Sets



# Sealed Hand Pumps