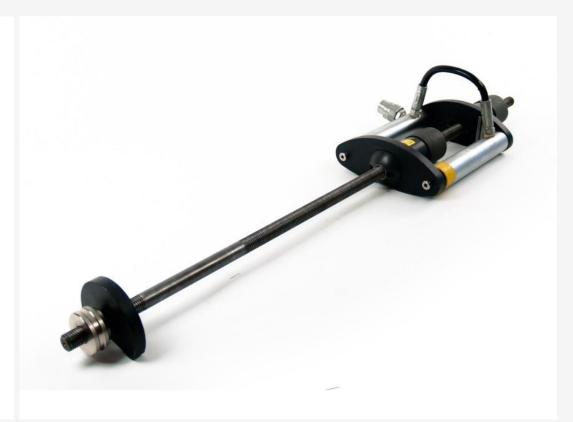

ng Equalizer flange maintenance tools joined the Enerpac portfolio in 2019. The same patented product innovation, safety and reliability is available under the Enerpac brand. Find your nut splitters and cutters, flange pulling, spreading and flange alignment tools with the added training, application support and service from the Shaw Hydraulics Ltd.

# **Equalizer Flange Tools**

Equalizer tools provide a safe, cost effective and simple solution for your flange alignment, flange spreading and flange pulling applications. The Equalizer range of tools have been developed to simplify the maintenance of flange joints. The tools use mechanical and hydraulic power for separating, aligning and connecting small, medium or large flanges joints.

#### Flange Spreader Sets



### Flange Puller Sets



• Flange Alignment Tool Sets



# • Valve Change-Out Tool Sets



# Sealed Hand Pumps