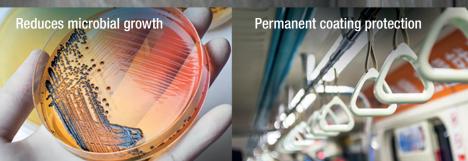

- · Excellent corrosion resistance
- Low friction anti-fouling and anti-stick properties
- Durable and easy to clean/wipe down
- Permanently applied to metals, alloys and plastics
- Built-in antimicrobial technology actively reduces microbes on the surface of the coating.
- Reduces fungal growth and surfaces stay fresh longer

## Fluregiene 200<sup>™</sup> provides protection for hygiene conscious parts and surfaces

- Excellent corrosion resistance
- Low friction anti-fouling and anti-stick properties
- Durable and easy to clean/wipe down
- Permanently applied to metals, alloys and plastics
- Built-in antimicrobial technology actively reduces microbes on the surface of the coating.
- Reduces fungal growth and surfaces stay fresh longer

Fluregiene 200™ provides protection for hygiene conscious parts and surfaces

- Excellent corrosion resistance
- Low friction anti-fouling and anti-stick properties
- Durable and easy to clean/wipe down
- Permanently applied to metals, alloys and plastics
- Built-in antimicrobial technology actively reduces microbes on the surface of the coating.