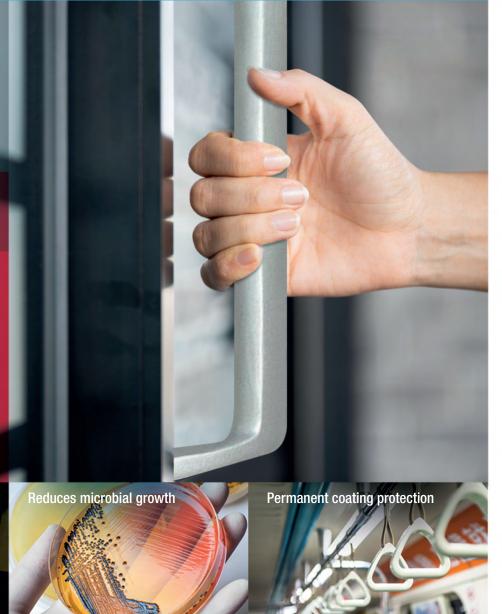

## Fluregiene 200<sup>TM</sup> Protecting your surfaces for longer.

Low friction PTFE based coating containing BioCote® antimicrobial technology

Fluregiene 200<sup>™</sup> provides protection for hygiene conscious parts and surfaces

- · Excellent corrosion resistance
- Low friction anti-fouling and anti-stick properties
- Durable and easy to clean/wipe down
- Permanently applied to metals, alloys and plastics
- Built-in antimicrobial technology actively reduces microbes on the surface of the coating.
- Reduces fungal growth and surfaces stay fresh longer

## Fluregiene 200<sup>™</sup> provides protection for hygiene conscious parts and surfaces

- Excellent corrosion resistance
- Low friction anti-fouling and anti-stick properties
- Durable and easy to clean/wipe down
- Permanently applied to metals, alloys and plastics
- Built-in antimicrobial technology actively reduces microbes on the surface of the coating.
- Reduces fungal growth and surfaces stay fresh longer

Fluregiene 200™ provides protection for hygiene conscious parts and surfaces

- Excellent corrosion resistance
- Low friction anti-fouling and anti-stick properties
- Durable and easy to clean/wipe down
- Permanently applied to metals, alloys and plastics
- Built-in antimicrobial technology actively reduces microbes on the surface of the coating.