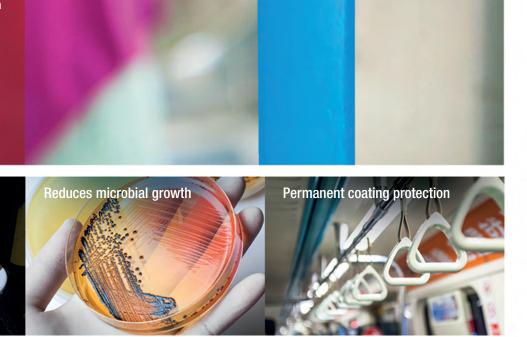

- · Excellent corrosion resistance
- Low friction anti-fouling and anti-stick properties
- Durable and easy to clean/wipe down
- Permanently applied to metals, alloys and plastics
- Built-in antimicrobial technology actively reduces microbes on the surface of the coating.
- Reduces fungal growth and surfaces stay fresh longer

## Fluregiene 200<sup>™</sup> provides protection for hygiene conscious parts and surfaces

- Excellent corrosion resistance
- Low friction anti-fouling and anti-stick properties
- Durable and easy to clean/wipe down
- Permanently applied to metals, alloys and plastics
- Built-in antimicrobial technology actively reduces microbes on the surface of the coating.
- Reduces fungal growth and surfaces stay fresh longer

Fluregiene 200™ provides protection for hygiene conscious parts and surfaces

- Excellent corrosion resistance
- Low friction anti-fouling and anti-stick properties
- Durable and easy to clean/wipe down
- Permanently applied to metals, alloys and plastics
- Built-in antimicrobial technology actively reduces microbes on the surface of the coating.

Easy cleaning of hygiene

conscious parts

 Reduces fungal growth and surfaces stay fresh longer

For more information about Fluregiene 200<sup>™</sup> call us now on +44 01386 425755 or email info@cwst.co.uk