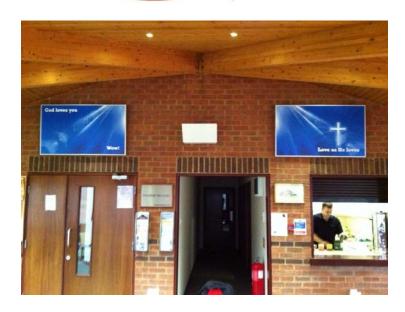

#### Solution

- The existing three convector heaters were removed and replaced with two 0.89 kW infrared heaters
- Picture panels were installed.

#### Dogulto

- Easy installation
- Improved efficiency and lower running costs
- Picture panels were personalised to allow the Church to use the heaters for Church messages.