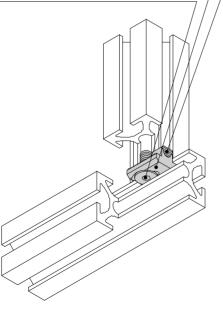

## Tension Plugs S

The Tension plug S creates quick, strong and easy aluminum profile structures with no obstructing edges. The ribbing on the contact surface ensures that the connections are conductive (ESD). One T-slot remains completely open, allowing panelling to be inserted into the slot. The Tension plug S was specially developed to connect mk Series 40 aluminium profiles on the face side. The connector requires little installation work, as only one central bore is required.

Material: Galvanised steel

End services see profile technology catalogue on page 16

Fastening example

Threaded pin M8x20, D0913812

Fastener S, 34.51.0390

Countersunk head screw M8x20, D7991820

25 40 50 60 M8x20

Tension plug S B51.03.090\*

see also assembly instructions