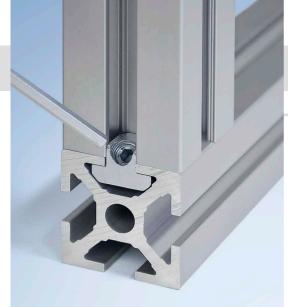

## Tension Plugs S

The Tension plug S creates quick, strong and easy aluminum profile structures with no obstructing edges. The ribbing on the contact surface ensures that the connections are conductive (ESD). One T-slot remains completely open, allowing panelling to be inserted into the slot. The Tension plug S was specially developed to connect mk Series 40 aluminium profiles on the face side. The connector requires little installation work, as only one central bore is required.

Material: Galvanised steel

End services see profile technology catalogue on page 16

Fastening example

Threaded pin M8x20, D0913812

Fastener S, 34.51.0390

Countersunk head screw M8x20, D7991820

25 40 50 60 M8x20

Tension plug S B51.03.090\*

see also assembly instructions