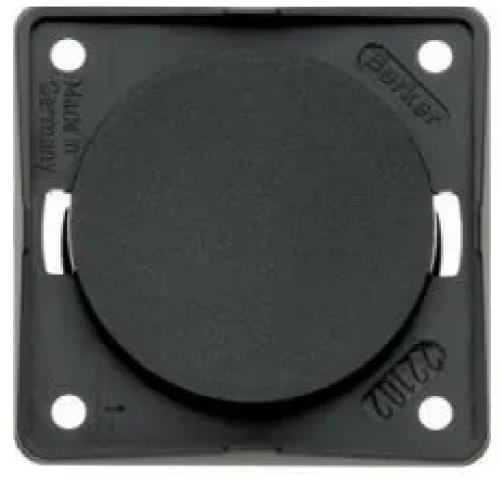

### **Blank Plate**

Code: 9-4516-25-XX

Blanking Plate For Berker sockets and switches

🔀 sales@abcomponents.co.uk