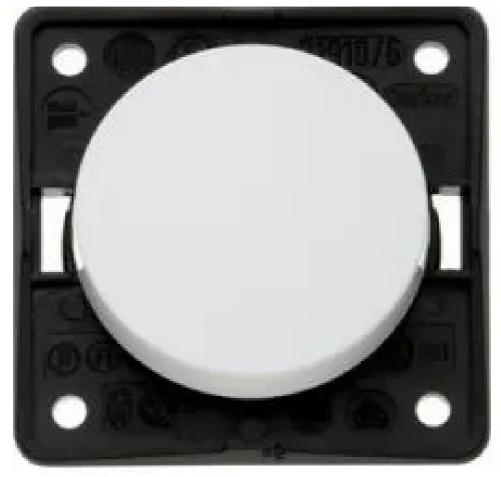

# **Rocker Switch**

Code: 9-3651-25-XX

On-Off

🔀 sales@abcomponents.co.uk

### **Rocker Switch**

Code: 9-3651-25-XX

On-Off

🔀 sales@abcomponents.co.uk