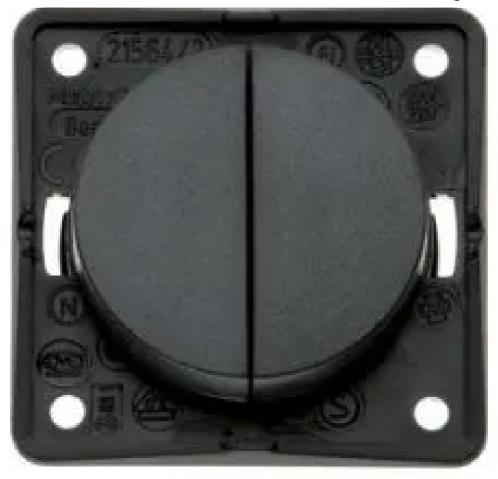

### **Twin Rocker Switch**

Code: 9-3655-25-XX

Twin on-off switches

They have designed switches specifically for the mobile living market such as the awning and step switches below:

+44 (0)1258 456360

🔀 sales@abcomponents.co.uk

### **Twin Rocker Switch**

Code: 9-3655-25-XX

Twin on-off switches