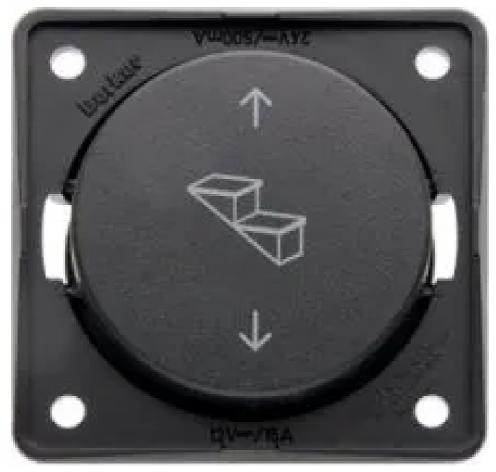

# **Reverse Polarity Switch**

Code: 9-3695-25-XX

5 contacts, step and arrow printing

sales@abcomponents.co.uk

# **Reverse Polarity Switch**

Code: 9-3695-25-XX

5 contacts, step and arrow printing

🔀 sales@abcomponents.co.uk