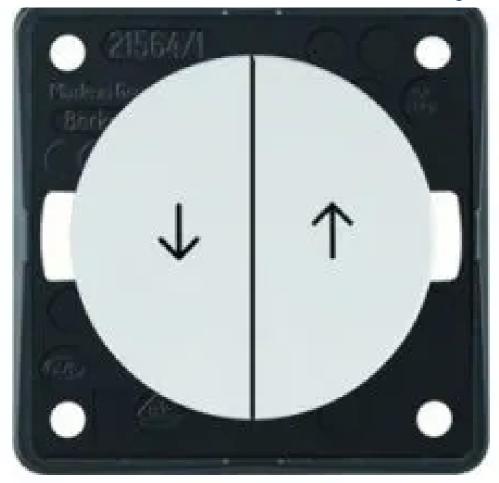

# **Reverse Polarity Switch**

Code: 9-3695-25-XX

5 contacts, step and arrow printing

sales@abcomponents.co.uk

# **Reverse Polarity Switch**

Code: 9-3695-25-XX

5 contacts, step and arrow printing

🔀 sales@abcomponents.co.uk