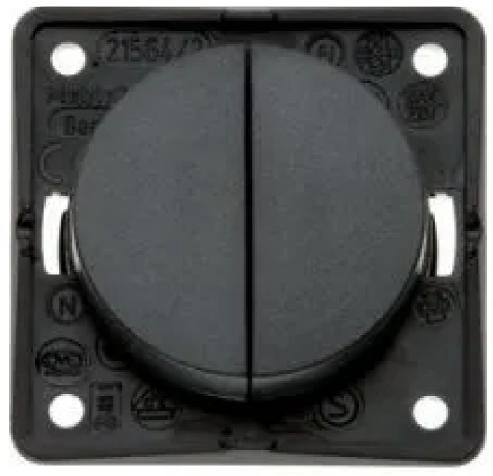

### **Twin Rocker Switch**

Code: 9-3655-25-XX

Twin on-off switches

They have designed switches specifically for the mobile living market such as the awning and step switches below:

+44 (0)1258 456360

🔀 sales@abcomponents.co.uk

### **Twin Rocker Switch**

Code: 9-3655-25-XX

Twin on-off switches