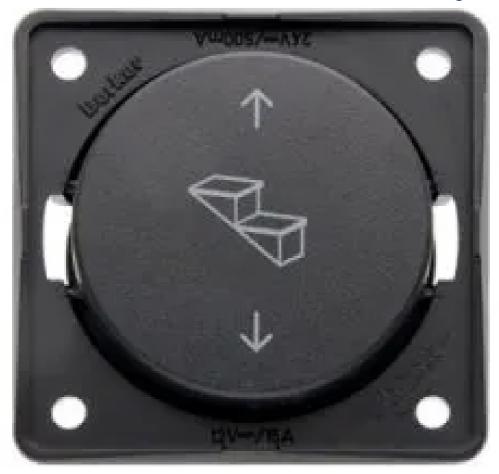

# **Reverse Polarity Switch**

Code: 9-3695-25-XX

5 contacts, step and arrow printing

sales@abcomponents.co.uk

# **Reverse Polarity Switch**

Code: 9-3695-25-XX

5 contacts, step and arrow printing

🔀 sales@abcomponents.co.uk