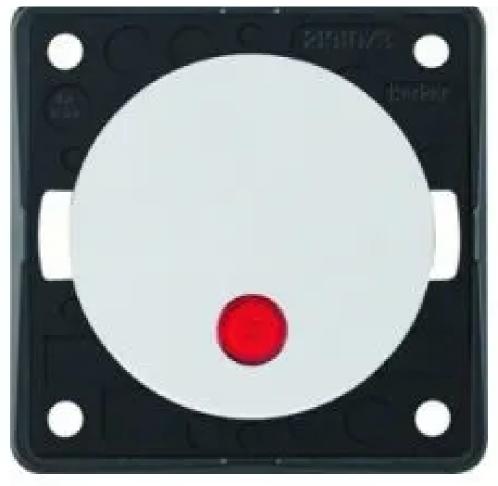

### **Rocker Switch**

Code: 9-3762-25-XX

On-Off, 2 pole with 12V red LED

sales@abcomponents.co.uk

### **Rocker Switch**

Code: 9-3762-25-XX

On-Off, 2 pole with 12V red LED

+44 (0)1258 456360

sales@abcomponents.co.uk