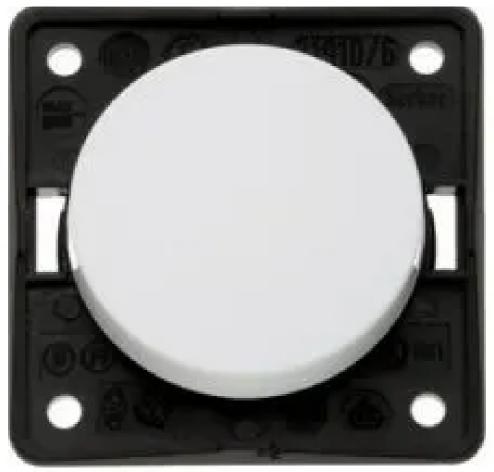

# **Rocker Switch**

Code: 9-3651-25-XX

On-Off

🔀 sales@abcomponents.co.uk

### **Rocker Switch**

Code: 9-3651-25-XX

On-Off

🔀 sales@abcomponents.co.uk