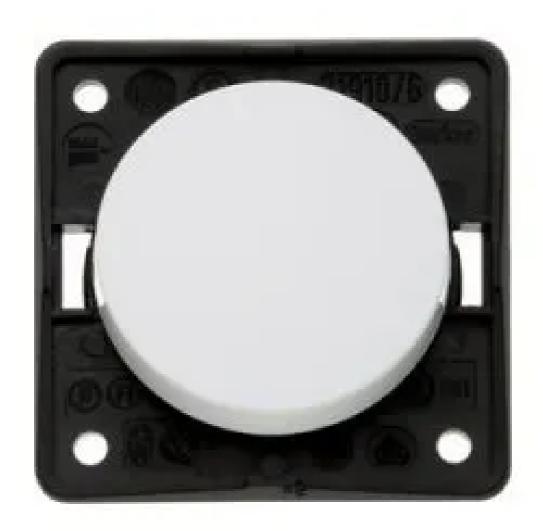

# **Rocker Switch**

Code: 9-3651-25-XX

On-Off

🔀 sales@abcomponents.co.uk

### **Rocker Switch**

Code: 9-3651-25-XX

On-Off

🔀 sales@abcomponents.co.uk