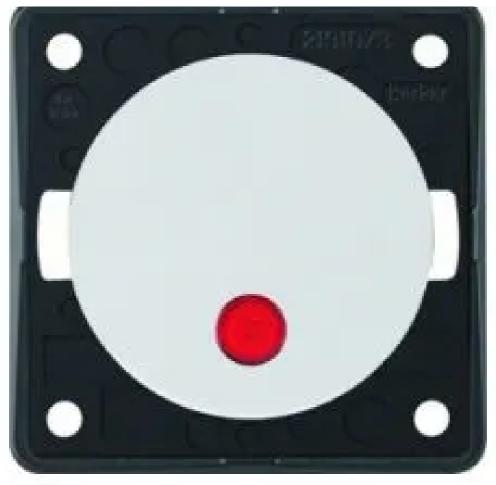

### **Rocker Switch**

Code: 9-3762-25-XX

On-Off, 2 pole with 12V red LED

sales@abcomponents.co.uk

### **Rocker Switch**

Code: 9-3762-25-XX

On-Off, 2 pole with 12V red LED

+44 (0)1258 456360

sales@abcomponents.co.uk