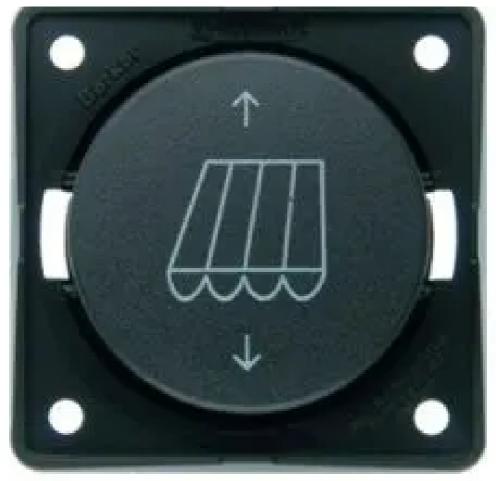

### **Reverse Polarity Switch**

Code: 9-3696-25-XX

4 contacts with imprint for awnings

Berker Integro switches are available in a variety of colours and a matt or glossy finish. To review the options available, download the Berker catalogue from our website using the following link –

# **Reverse Polarity Switch**

Code: 9-3696-25-XX

4 contacts with imprint for awnings

🔀 sales@abcomponents.co.uk