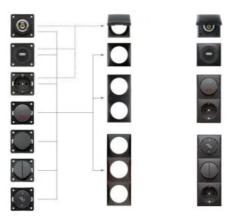

Switch products are on pages 56 to 62 of the catalogue.

+44 (0)1258 456360

✓ sales@abcomponents.co.uk

The switch products are part of a modular concept as described below:

The switch, socket and frames are interchangeable ensuring continuity of design and extensive choice to the end user. The frames conveniently snap fit over the switch mounting plate. They are also easy to remove once fitted.