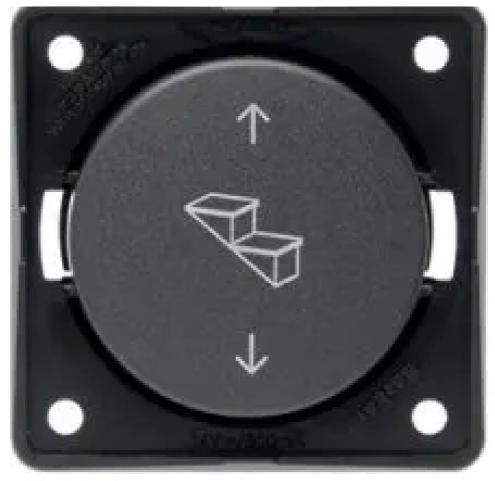

# **Reverse Polarity Switch**

Code: 9-3695-25-XX

5 contacts, step and arrow printing

sales@abcomponents.co.uk

# **Reverse Polarity Switch**

Code: 9-3695-25-XX

5 contacts, step and arrow printing

🔀 sales@abcomponents.co.uk