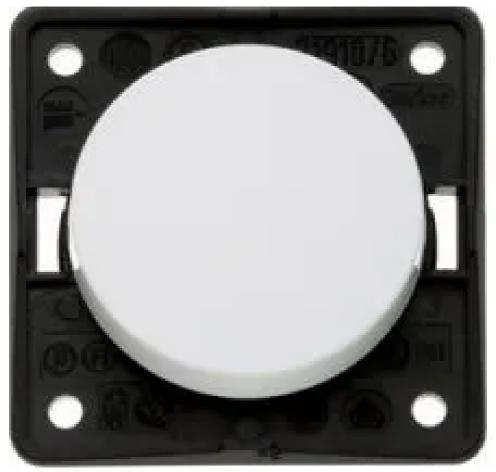

# **Rocker Switch**

Code: 9-3651-25-XX

On-Off

🔀 sales@abcomponents.co.uk

### **Rocker Switch**

Code: 9-3651-25-XX

On-Off

🔀 sales@abcomponents.co.uk