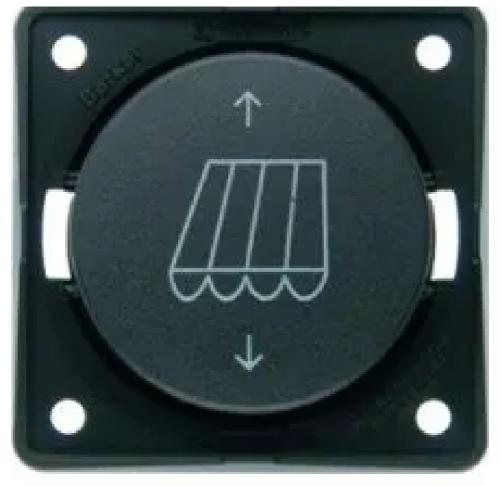

### **Reverse Polarity Switch**

Code: 9-3696-25-XX

4 contacts with imprint for awnings

Berker Integro switches are available in a variety of colours and a matt or glossy finish. To review the options available, download the Berker catalogue from our website using the following link –

# **Reverse Polarity Switch**

Code: 9-3696-25-XX

4 contacts with imprint for awnings

🔀 sales@abcomponents.co.uk