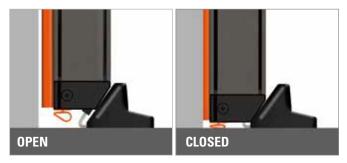

## **HERMETIC SEALING MECHANISM**

## **Hermetic Sliding Door**

In order to guarantee correct hermetic sealing, the leaf drops down 15 mm towards the floor and fits 10 mm towards the frame so as seal the perimeter of the gap.