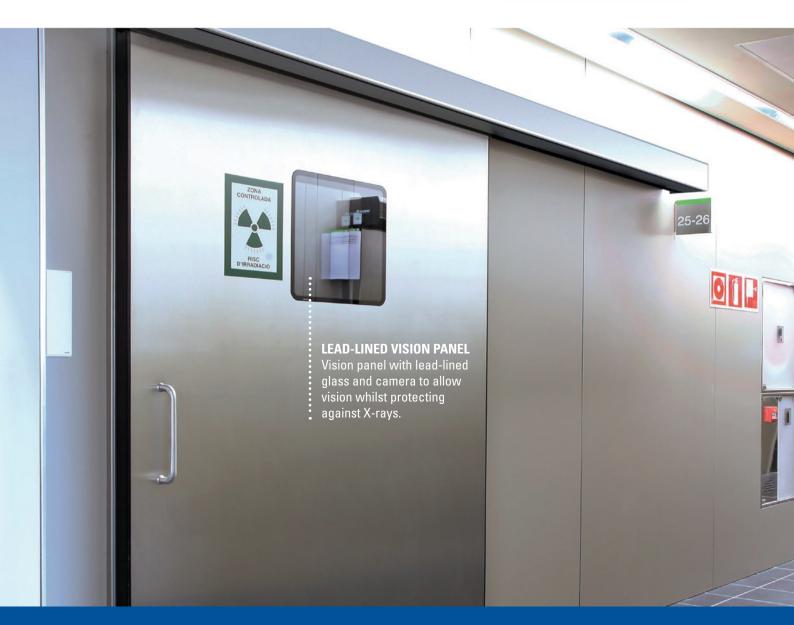

## **DOORS FOR X-RAY ROOMS**

Our automatic lead-lined doors for x-ray rooms guarantee adequate insulation in such areas thanks to the lead lining on both the leaf and vision panels. These doors can also be hermetically sealed based on the requirements of the room.