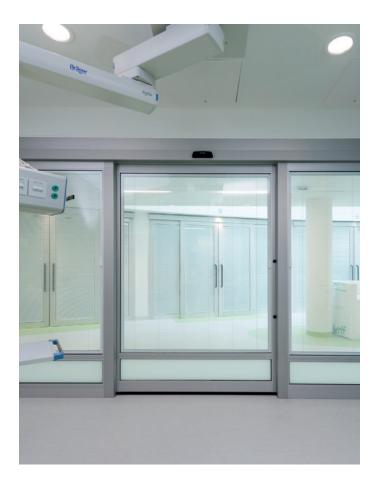

## **DOORS FOR X-RAY ROOMS**

Our automatic lead-lined doors for x-ray rooms guarantee adequate insulation in such areas thanks to the lead lining on both the leaf and vision panels. These doors can also be hermetically sealed based on the requirements of the room.