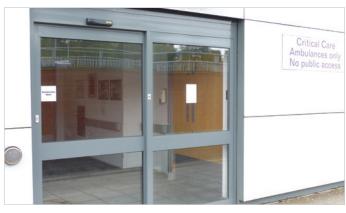

## **SLIDING AND SWING HERMETIC DOORS**

Hermetic doors are suitable for isolating specific areas. Our hermetic doors guarantee a perfect hermetic seal whilst fulfilling functional and aesthetic requirements.

## **Hermetic Sliding Door**

In order to guarantee correct hermetic sealing, the leaf drops down 15 mm towards the floor and fits 10 mm towards the frame so as seal the perimeter of the gap.