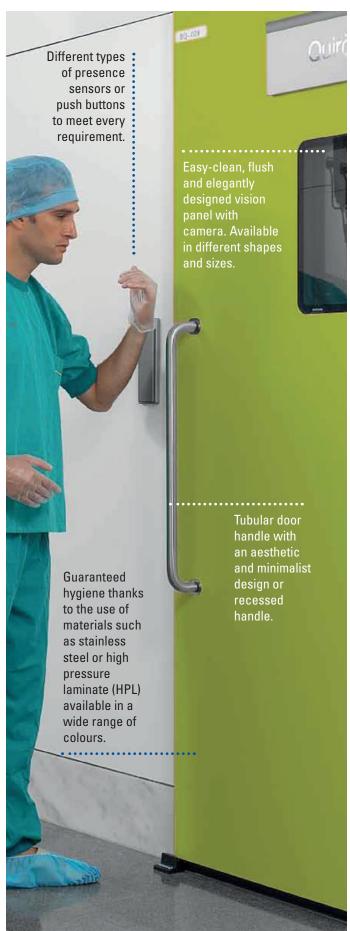

#### **HYGIENIC**

Because of their flush-surfaced design and the use of easyclean materials, our hermetic doors are able to maximise hygiene levels in hospital environments.

## **HERMETIC SEALING MECHANISM**

#### **BLOCK FRAME**

The block frame ensures a perfect fit with the leaf and guarantees hermetic sealing on any type of wall, allowing the gap to be lined with the same finish as the leaf.

Sliding doors available in single slide and bi-parting versions. Swing doors available in single and double-leaf versions.