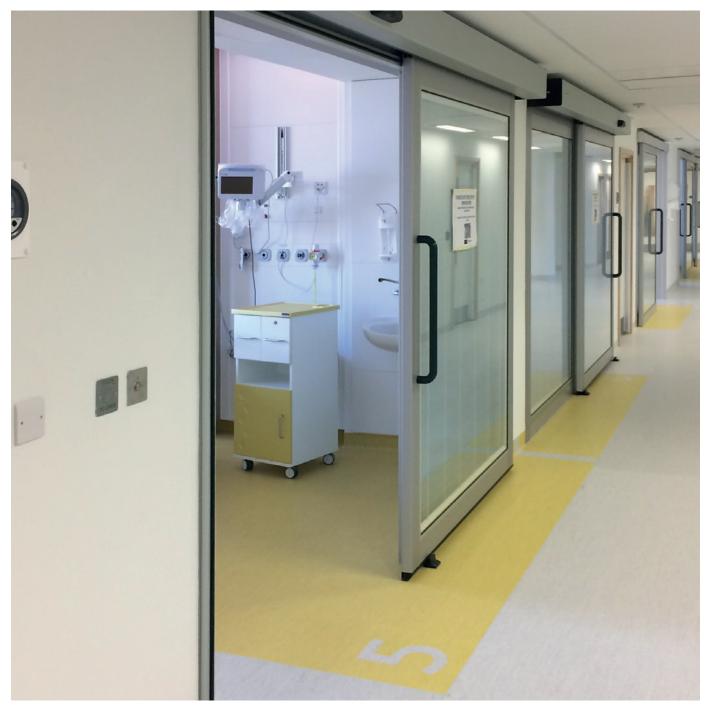

## **CLEAR VIEW HERMETIC DOORS**

These doors are suitable for observation rooms since they provide great visibility of the interior of the room, whilst also guaranteeing a hermetic seal.

**ELECTRO-POLARISED GLASS**Allows the transparency of the leaves to be changed for specific privacy needs.

## **SLIDING AND SWING HERMETIC DOORS**

Hermetic doors are suitable for isolating specific areas. Our hermetic doors guarantee a perfect hermetic seal whilst fulfilling functional and aesthetic requirements.