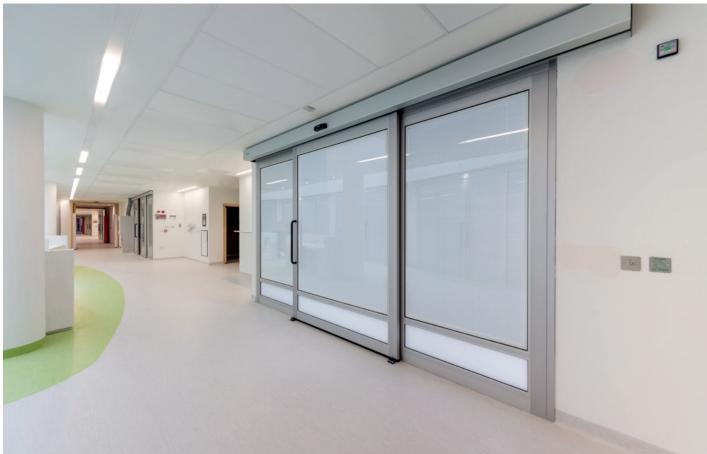

## HERMETIC DOORS FOR EVERY REQUIREMENT

Axis offer automatic hermetic doors to fulfill every requirement. Sliding, swing, lead-lined or glass, all our hermetic doors are functional, aesthetic and hygienic.

## **SLIDING AND SWING HERMETIC DOORS**

Hermetic doors are suitable for isolating specific areas. Our hermetic doors guarantee a perfect hermetic seal whilst fulfilling functional and aesthetic requirements.

#### **BLOCK FRAME**

The block frame ensures a perfect fit with the leaf and guarantees hermetic sealing on any type of wall, allowing the gap to be lined with the same finish as the leaf.

Sliding doors available in single slide and bi-parting versions. Swing doors available in single and double-leaf versions.