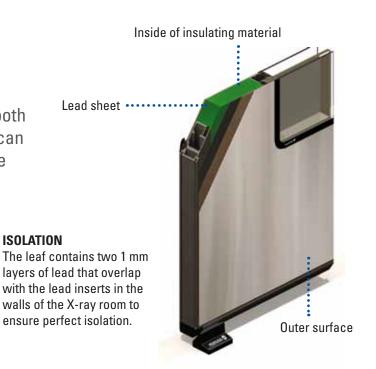

## **DOORS FOR X-RAY ROOMS**

Our automatic lead-lined doors for x-ray rooms guarantee adequate insulation in such areas thanks to the lead lining on both the leaf and vision panels. These doors can also be hermetically sealed based on the requirements of the room.