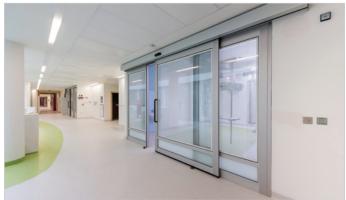

## **CLEAR VIEW HERMETIC DOORS**

These doors are suitable for observation rooms since they provide great visibility of the interior of the room, whilst also guaranteeing a hermetic seal.

**ELECTRO-POLARISED GLASS**Allows the transparency of the leaves to be changed for specific privacy needs.

## **DOORS FOR X-RAY ROOMS**

Our automatic lead-lined doors for x-ray rooms guarantee adequate insulation in such areas thanks to the lead lining on both the leaf and vision panels. These doors can also be hermetically sealed based on the requirements of the room.