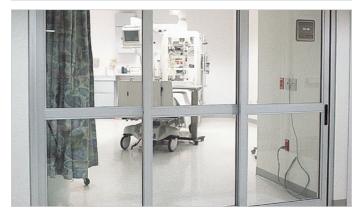

## **CLEAR VIEW HERMETIC DOORS**

These doors are suitable for observation rooms since they provide great visibility of the interior of the room, whilst also guaranteeing a hermetic seal.

**ELECTRO-POLARISED GLASS**Allows the transparency of the leaves to be changed for specific privacy needs.

**GLASS WITH INTEGRATED VENETIAN BLIND**A blind integrated in the leaves.