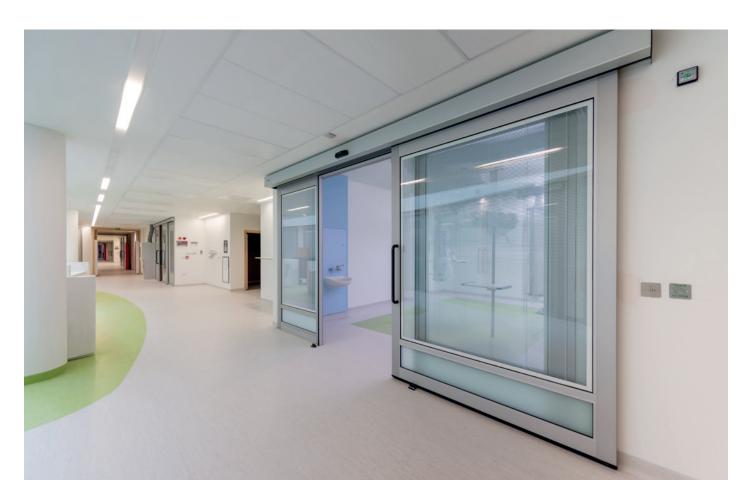

## **SLIDING AND SWING HERMETIC DOORS**

Hermetic doors are suitable for isolating specific areas. Our hermetic doors guarantee a perfect hermetic seal whilst fulfilling functional and aesthetic requirements.