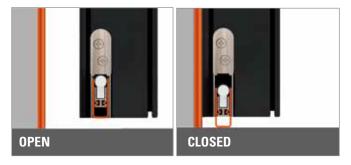

## **HERMETIC SEALING MECHANISM**

## **Hermetic Swing Door**

The leaf is sealed at the side and top to guarantee a perfect hermetic seal. It is also equipped with a mechanism that slides along the floor to ensure the door is sealed at the bottom too.