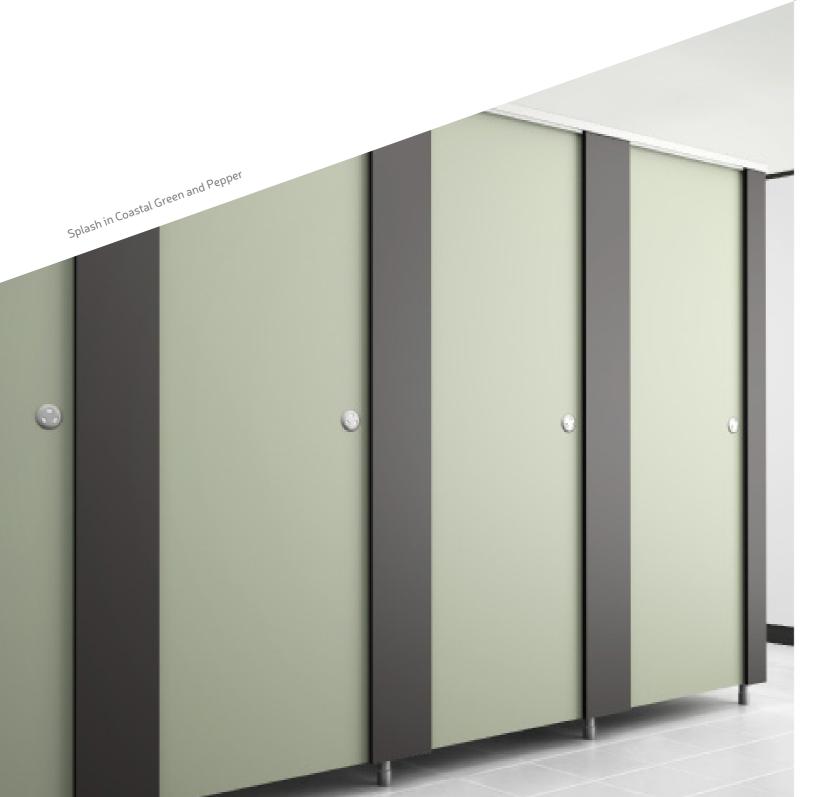

## **Splash**<sup>™</sup>

Water and impact resistant.

Splash is the perfect choice for washrooms, shower and changing cubicles. The versatility of Splash enables continuity across wet and dry environments, with robustness that you can always depend on.

## **Features**

- Machined and polished edges to all panels
- Slide operated indicator bolt with emergency release facility
- All divisions and pilasters fixed using a sleek U-Channel
- Optional lift off doors for emergency access
- Pedestal legs adjustable to accommodate uneven floors
- Cubicle exterior is kept free of fixings
- Privacy option, ideal for unisex washrooms
- Shower cubicle can be specified with a door or curtain
- Complemented by Aquabench systems and Aquasafe Lockers