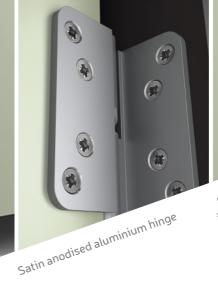

## **Dimensions and options**

| Material Options       |                          | Splash   | Splash Tall |
|------------------------|--------------------------|----------|-------------|
| SGL - 13mm             |                          | ~        | <b>~</b>    |
| Floor Clearance        |                          |          |             |
| 100mm                  |                          | ~        | <b>~</b>    |
| Overall Cubicle Height |                          |          |             |
| SGL                    |                          | 2115mm   | 2870mm      |
| Cubicle Fittings       |                          |          |             |
| Headrail               | Satin Anodised Aluminium | ~        | <b>~</b>    |
| Hinge                  | Satin Anodised Aluminium | <b>~</b> | <b>~</b>    |
| Leg                    | Satin Anodised Aluminium | <b>✓</b> | <b>~</b>    |
| Faceplate              | Satin Anodised Aluminium | ~        | <b>~</b>    |