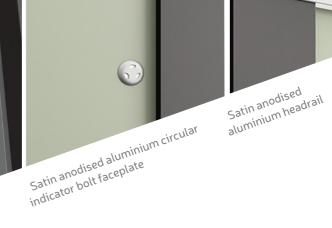

## **Features**

- Machined and polished edges to all panels
- Slide operated indicator bolt with emergency release facility
- All divisions and pilasters fixed using a sleek U-Channel
- Optional lift off doors for emergency access
- Pedestal legs adjustable to accommodate uneven floors
- Cubicle exterior is kept free of fixings
- Privacy option, ideal for unisex washrooms
- Shower cubicle can be specified with a door or curtain
- Complemented by Aquabench systems and Aquasafe Lockers

## **Dimensions and options**

| Material Options       |                          | Splash   | Splash Tall |
|------------------------|--------------------------|----------|-------------|
| SGL - 13mm             |                          | ~        | <b>~</b>    |
| Floor Clearance        |                          |          |             |
| 100mm                  |                          | ~        | <b>~</b>    |
| Overall Cubicle Height |                          |          |             |
| SGL                    |                          | 2115mm   | 2870mm      |
| Cubicle Fittings       |                          |          |             |
| Headrail               | Satin Anodised Aluminium | ~        | <b>~</b>    |
| Hinge                  | Satin Anodised Aluminium | <b>~</b> | <b>~</b>    |
| Leg                    | Satin Anodised Aluminium | <b>✓</b> | <b>~</b>    |
| Faceplate              | Satin Anodised Aluminium | ~        | <b>~</b>    |