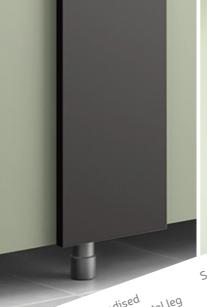

Satin anodised aluminium pedestal leg

Suitable for wet and dry areas

Manufactured from robust SGL

Suitable for hig traffic areas

Available in 34 laminate colours