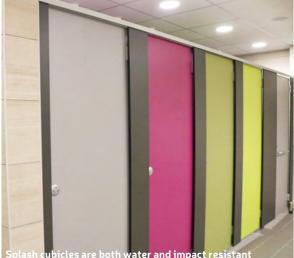

## **Privacy for visitors**

Splash Tall was selected for use in the changing room areas to provide privacy for visitors. Utilising full height doors with a minimum ceiling clearance and just a 100mm floor clearance, Splash Tall ensures users feel comfortable and at ease. Splash standard height cubicles were selected for the other areas of the centre, both providing cubicles that are hard wearing and water resistant thanks to the Solid Grade Laminate material. Quick and easy to install, all of Splash's divisions and pilasters were fitted using sleek U-Channels.