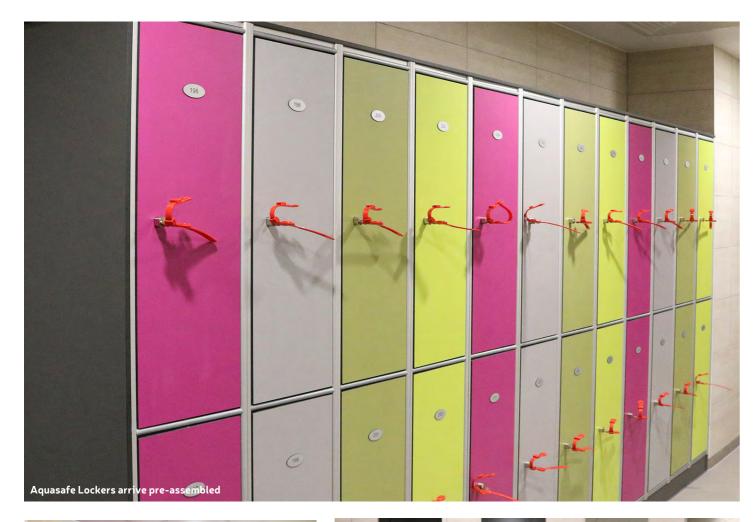

## Safe & secure

Aquasafe Lockers were also installed though-out the centre. With numerous layouts and locker sizes, the lockers have the added bonus of extreme durability and water resistance and they arrive preassembled saving valuable time on-site. To compliment the Aquasafe Lockers, Aquabench seating was chosen to complete the changing rooms. Delivering durable changing room benches and a practical seating solution, Aquabench offers a choice of flexible styles and seating options. TBS Amwell also provided PDQ Panel & Frame IPS Ducting and PDQ Vanity & Frame units to the washroom areas including hairdryer vanities in the changing rooms. Arriving pre-assembled, both metal framed systems offered quick and easy installation.

## **Colourful zoning**

With over 34 colours to choose from, Tameside Wellness Centre chose a colour scheme that showcased their brand identity with zoning used throughout the locker and changing areas to aid visitors during their visit.