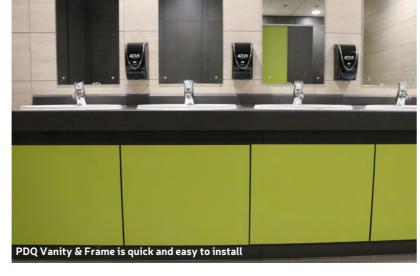

## Safe & secure

Aquasafe Lockers were also installed though-out the centre. With numerous layouts and locker sizes, the lockers have the added bonus of extreme durability and water resistance and they arrive preassembled saving valuable time on-site. To compliment the Aquasafe Lockers, Aquabench seating was chosen to complete the changing rooms. Delivering durable changing room benches and a practical seating solution, Aquabench offers a choice of flexible styles and seating options. TBS Amwell also provided PDQ Panel & Frame IPS Ducting and PDQ Vanity & Frame units to the washroom areas including hairdryer vanities in the changing rooms. Arriving pre-assembled, both metal framed systems offered quick and easy installation.