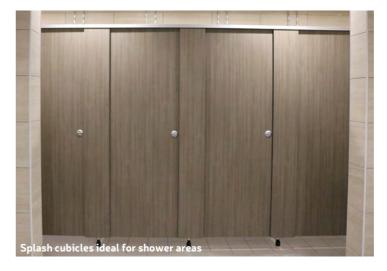

## **Privacy for visitors**

Splash Tall was selected for use in the changing room areas to provide privacy for visitors. Utilising full height doors with a minimum ceiling clearance and just a 100mm floor clearance, Splash Tall ensures users feel comfortable and at ease. Splash standard height cubicles were selected for the other areas of the centre, both providing cubicles that are hard wearing and water resistant thanks to the Solid Grade Laminate material. Quick and easy to install, all of Splash's divisions and pilasters were fitted using sleek U-Channels.