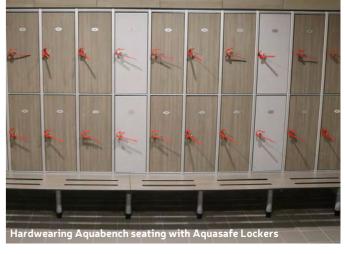

## Safe & secure

Aquasafe Lockers were also installed though-out the centre. With numerous layouts and locker sizes, the lockers have the added bonus of extreme durability and water resistance and they arrive preassembled saving valuable time on-site. To compliment the Aquasafe Lockers, Aquabench seating was chosen to complete the changing rooms. Delivering durable changing room benches and a practical seating solution, Aquabench offers a choice of flexible styles and seating options. TBS Amwell also provided PDQ Panel & Frame IPS Ducting and PDQ Vanity & Frame units to the washroom areas including hairdryer vanities in the changing rooms. Arriving pre-assembled, both metal framed systems offered quick and easy installation.