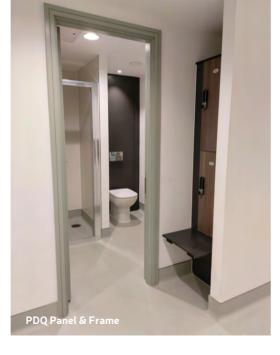

## PDQ Panel & Frame:

- Solid Grade Laminate for reliability and durability
- Quick and easy installation
- Twice as quick to install compared to traditional timber frames
- Panels arrive labelled and pre hung for ease
- Lockable top panel for extra security
- Available in over 30 laminate colours so you can match your duct panels to your cubicles
- PDQ Vanity & Frame underpanels to match