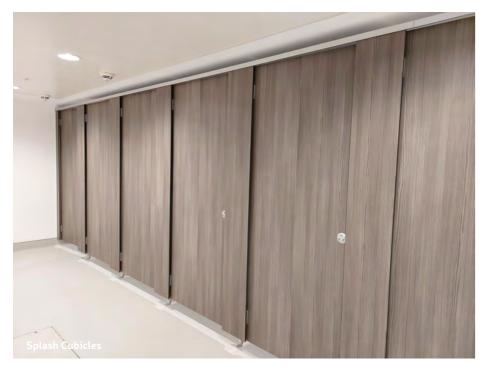

**Solution:** Our Splash cubicles were the perfect choice providing water resistant and durable cubicles that can be used across the shower, changing and toilet washrooms. Chosen alongside Aquasafe Lockers and Aquabench to finish off the changing rooms.

## **Splash Cubicles:**

- Splash provides a modern design, with set-back pedestals creating a floating appearance and a cubicle fascia free of exterior fixings
- Made of Solid Grade Laminate a robust, water and vandal resistant material able to withstand the test of time
- All divisions and pilasters fixed with U channels for quick and easy installation whilst also providing a sleek look and finish
- Splash features our slide operated indicator bolt with emergency release facility so it's a safe and reliable choice for universities
- With over 30 laminate colours to choose from LSBU chose Woodland, a beautiful wood grain effect laminate, a great cost saving alternative to Real Wood Veneer