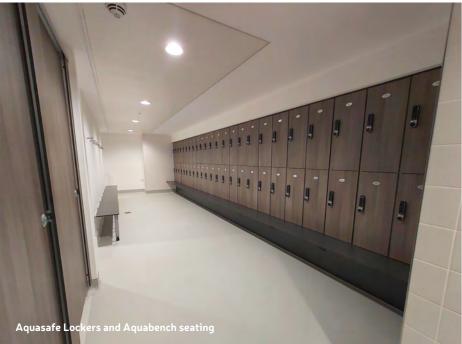

**Solution:** Our Splash cubicles were the perfect choice providing water resistant and durable cubicles that can be used across the shower, changing and toilet washrooms. Chosen alongside Aquasafe Lockers and Aquabench to finish off the changing rooms.

## Aquasafe Lockers and Aquabench Seating:

- SGL 2 and 4 tiered lockers with digital pin locks
- Hard-wearing and water-resistant Solid Grade Laminate carcass and doors
- Pre-assembled for ease of installation
- Size and configuration flexibility
- Range of locking mechanisms including keypad locks specially developed to meet the needs of each individual washroom
- To complement the Aquasafe Lockers, Aquabench seating was chosen to complete the changing rooms. Delivering durable changing room benches and a practical seating solution, Aquabench offers a choice of flexible styles and seating options