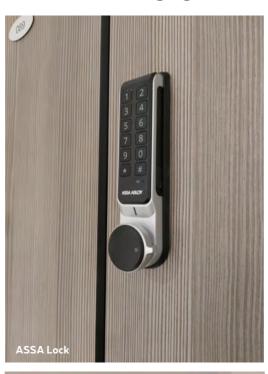

## **Splash Cubicles:**

- Splash provides a modern design, with set-back pedestals creating a floating appearance and a cubicle fascia free of exterior fixings
- Made of Solid Grade Laminate a robust, water and vandal resistant material able to withstand the test of time
- All divisions and pilasters fixed with U channels for quick and easy installation whilst also providing a sleek look and finish
- Splash features our slide operated indicator bolt with emergency release facility so it's a safe and reliable choice for universities
- With over 30 laminate colours to choose from LSBU chose Woodland, a beautiful wood grain effect laminate, a great cost saving alternative to Real Wood Veneer