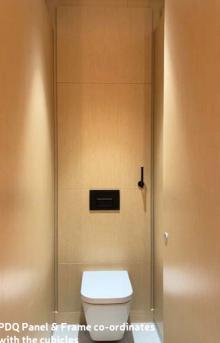

## **PDQ Panel & Frame:**

- Chosen in matching luxury Real Wood Veneer
- Fast and simple installation
- Arriving pre-assembled on a metal frame reduces installation time and is twice as quick to install compared to traditional IPS systems
- . Panels arrive pre labelled and pre hung for ease