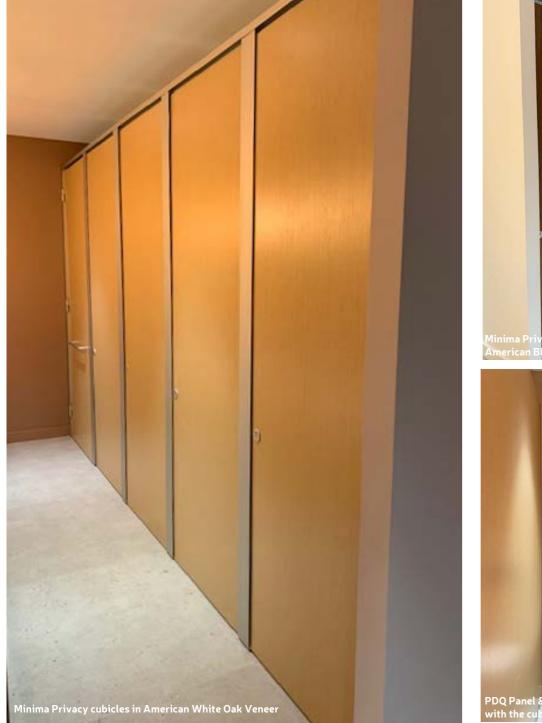

## **Minima Privacy Veneer Cubicles:**

- A contemporary, minimalist and flexible cubicle system
- Designed with a modern Satin Anodised Aluminium frame offers a sleek finish while remaining extremely durable
- Privacy cubicles give users peace of mind that they have complete privacy
- Divisions and pilasters fitted with U channels for quick and easy installation
- To continue the soft, muted colour palette of the hotel reflecting the natural tones and hues of the landscape, our Minima cubicles were chosen in one of our stunning Real Wood Veneers giving a luxury finish to the washrooms.