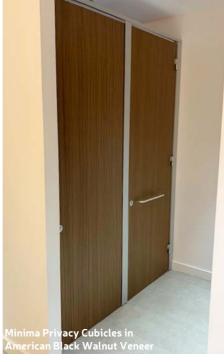

## **Minima Privacy Veneer Cubicles:**

- A contemporary, minimalist and flexible cubicle system
- Designed with a modern Satin Anodised Aluminium frame offers a sleek finish while remaining extremely durable
- Privacy cubicles give users peace of mind that they have complete privacy
- Divisions and pilasters fitted with U channels for quick and easy installation
- To continue the soft, muted colour palette of the hotel reflecting the natural tones and hues of the landscape, our Minima cubicles were chosen in one of our stunning Real Wood Veneers giving a luxury finish to the washrooms.