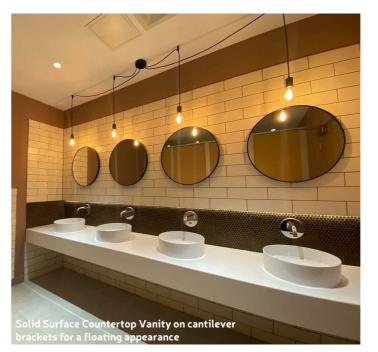

# Solid Surface Countertop Vanity with Cantilever brackets:

- Continuing the contemporary but natural design of the hotel our Solid Surface vanity tops were chosen to finish the washrooms
- Durable, flexible and delivering a beautifully smooth and stylish finish
- Hard wearing and reliable
- Easy to maintain
- Available in 12 colours