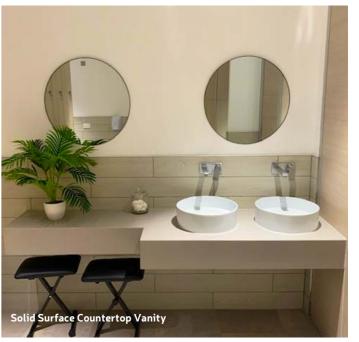

# Solid Surface Countertop Vanity with Cantilever brackets:

- Continuing the contemporary but natural design of the hotel our Solid Surface vanity tops were chosen to finish the washrooms
- Durable, flexible and delivering a beautifully smooth and stylish finish
- Hard wearing and reliable
- Easy to maintain
- Available in 12 colours