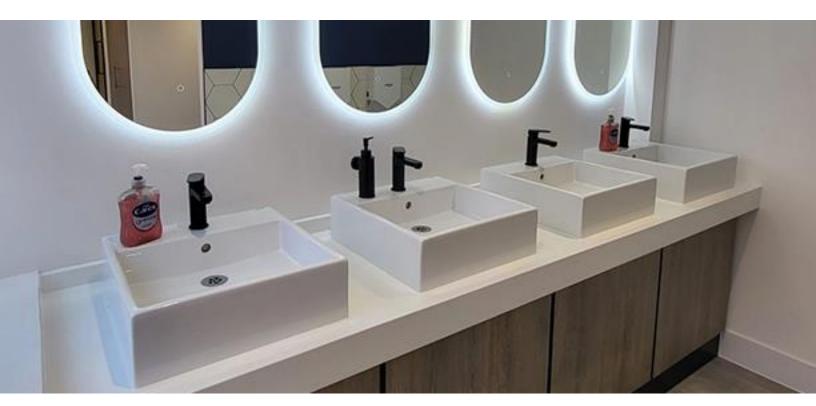

### SanCeram Marden Square 460 Basin CTH with Methven Breeze Basin Mixer:

- Square, minimalistic basin ideal for modern washrooms
- Central tap hole and overflow, with bottom outlet
- Paired with stylish Methven Breeze Basin Mixer Tap in Matt Black
- Easy lever operation and WRAS approved