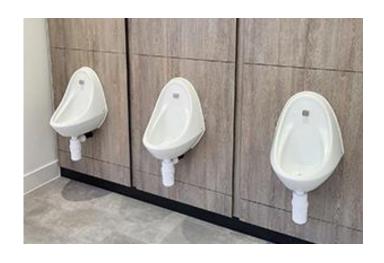

# **SanCeram Chartham Exposed Trap Urinal:**

- Sleek, easy to clean urinal with exposed bottle trap design
- Can be installed with either a back inlet spreader for concealed cistern feed or top inlet spreader for exposed cistern feed