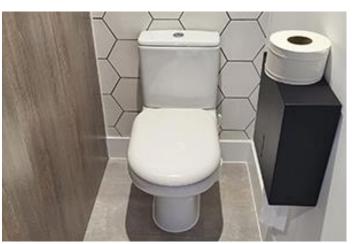

# **SanCeram Chartham Close Coupled Toilet Pack:**

- Includes Chartham close coupled toilet pan, dual flush push button cistern and soft close seat and cover in one convenient pack
- Standard height and projection pan with open rim design
- 6/3ltr dual flush push button cistern with 3.75ltr effective flush volume for water saving

# SanCeram Chartham Beyond Back to Wall Rimless WC with Tyde Reef Pneumatic Push Plate:

- Ultra sleek easy to clean WC with standard projection
- Rimless design gives bacteria nowhere to hide and reduces water consumption
- Reef Pneumatic Push Plate in Matt Black has dual flush operation for full and water saving reduced flush