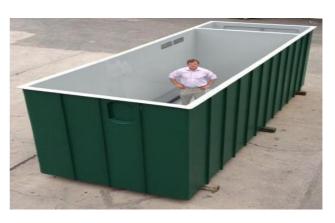

x2x2mtr Combined Housing Ta

With internal measurements of 6x2x2m this plant tank gives a nominal capacity of 20,000Ltr and includes a 5x2x2m tank & 1x2x2mtr housing with double doors.

It is fully insulated and complies with the current water regulations to CAT 5 with (AB) Airgaps.