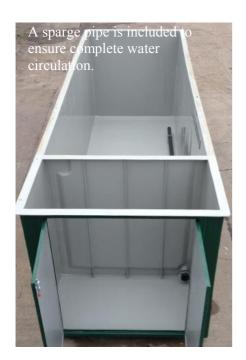

x2x2mtr Combined Housing Ta

With internal measurements of 6x2x2m this plant tank gives a nominal capacity of 20,000Ltr and includes a 5x2x2m tank & 1x2x2mtr housing with double doors.

It is fully insulated and complies with the current water regulations to CAT 5 with (AB) Airgaps.