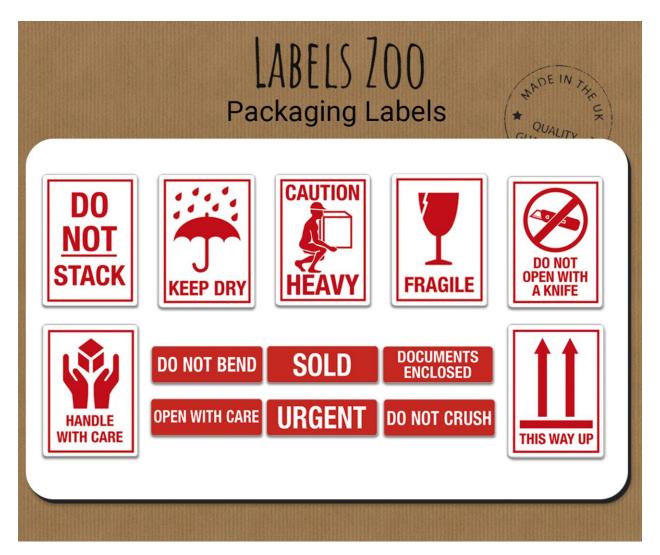

#### THE BENEFITS OF PACKAGING LABELS

Here at Labels Zoo, we are proud to produce a wide range of useful packaging labels that will help boost efficiency and keep your packaging safe, such as Do Not Bend, Fragile, This Way Up, Heavy, and more. Our packaging labels are hi-tack, permanent adhesive labels that are made with high-quality materials and are available in two different sizes. Packaging labels can help workers and consumers make informed decisions about the packaging they are stuck to, but that is not all, packaging labels have many more benefits, including:

## WHICH LABEL?

Packaging labels come with a variety of informative, hi-adhesive designs to best suit your business and needs. Our high-quality packaging labels come in rolls and are available in two different sizes, depending on your preference. Depending on what you need them for, we are sure you will find what you're looking for in our list, including do not stack, urgent, do not bend, keep dry, sold, handle with care, and more. Feel free to check out our <u>packaging labels</u> <u>page</u> for more information.