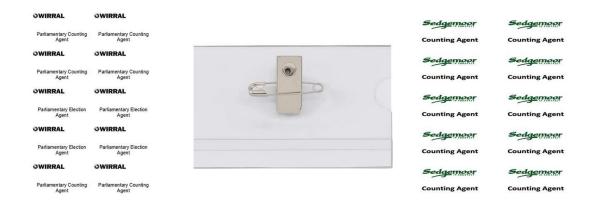

### Do you require badges?

We also supply a wide range of badges (up to A5 size) and paper inserts which are available in white and a huge range of colours – our badges range from  $\pounds 0.30-70p$ , and paper inserts are £18.00 for a pack of 500/400 depending on the size of the insert required.

We can fully produce badges with names and logos – just ask for a quotation. These can be provided on a very short lead time. Our standard 90x58mm badge is available as either a pin and clip, swivel clip, or swivel clip and pin.