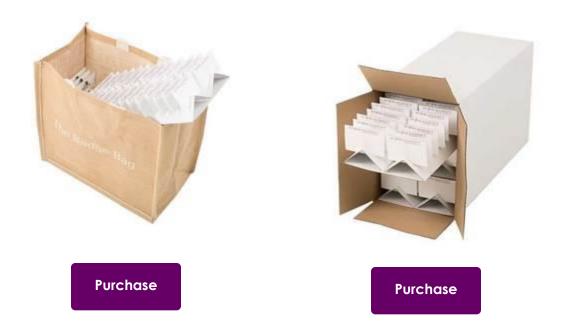

# Need To Transport and Display Badges on Election Night?

The Badge Bag is an eco friendly jute bag which will transport three of our cardboard badge trays, which also hold 50 ID badges. At only £8.00, the Badge Bag is a very economical way of carrying 150 badges securely to your event. The cost of the three cardboard trays and badge bag is only £32.00. If you prefer metal badge trays, these are £30.00 each and hold 60 name badges - suitable to be transported in the Badge Box.