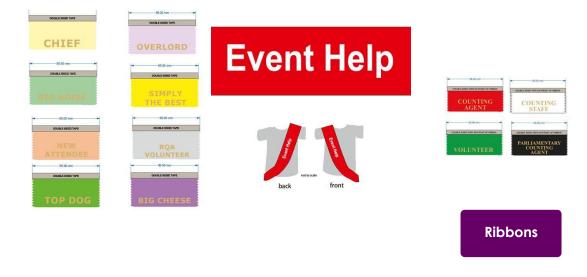

#### Printed Ribbons and Sashes

These are ideal to make your staff and officials easy to find in a crowd - our printed ribbons and sashes are on a short lead time