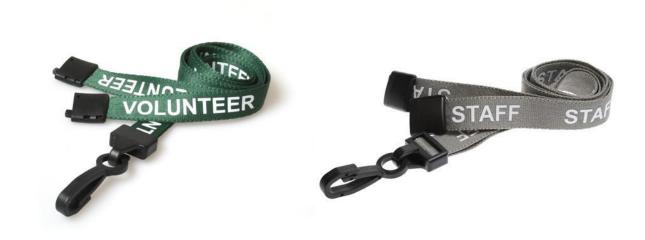

We also provide pvc pouches for use with lanyards and custom and plain lanyards so everything you will need. Our unprinted lanyards are ex stock, but we can print in the UK in under a week, though for economy we provide overseas sourced lanyards on a 3-4 week turn around.

## If you need lanyards?

Make your Count Staff easy to locate by the use of a lanyard pre printed with their Title. If you are using lanyard, our lanyards trees or stands are ideal to keep them tidy and save space at a busy venue