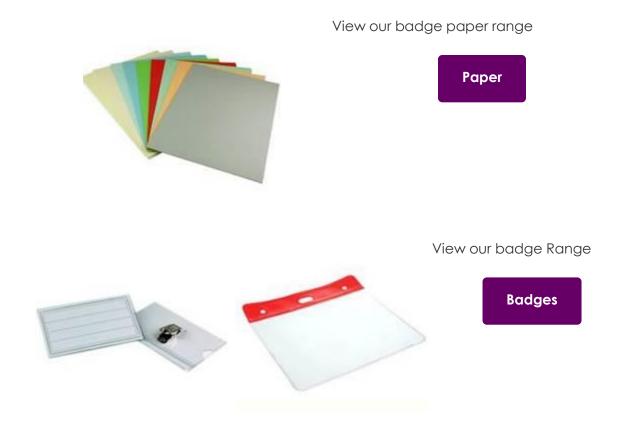

### Do you require badges?

We also supply a wide range of badges (up to A5 size) and paper inserts which are available in white and a huge range of colours – our badges range from  $\pounds 0.30-70p$ , and paper inserts are £18.00 for a pack of 500/400 depending on the size of the insert required.

We can fully produce badges with names and logos – just ask for a quotation. These can be provided on a very short lead time. Our standard 90x58mm badge is available as either a pin and clip, swivel clip, or swivel clip and pin.