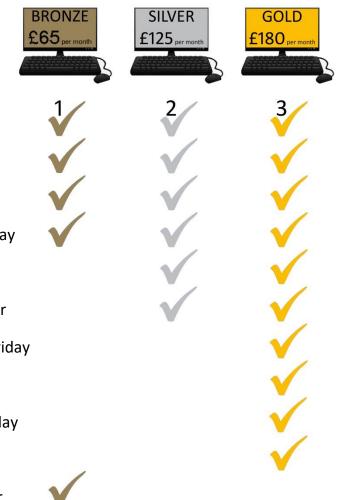

Features included in our packages:

Included amount of IT support hours per month Antivirus assessment to all computers on site Technical helpline available 9am-5pm Monday-Friday Remote access support available 9am-5pm Monday-Friday Data backup assessment On site system health check to all computers twice a year Priority same day on site call outs 11am-3pm Monday-Friday Technical helpline available 10am-2pm Saturday Out of hours on site call outs available 10am-2pm Saturday Fitting and set up of 1TB external hard drive for backups On site system health check to all computers once a year