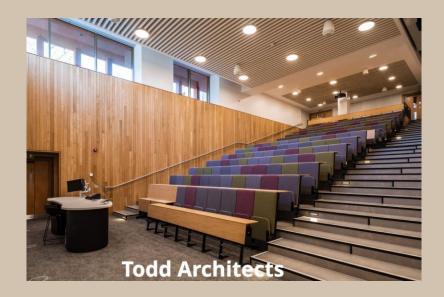

ting Soundtect's unique Timba printing methods, our product seamlessly marries functionality with aesthetics, offering you the Acoura in a timber finish of your choosing, in addition to the existing 24 vibrant colours. This blend of technology and design allows for the creation of acoustic solutions that not only control sound reverberation but also enhance the beauty of any space. Unleash your creativity by choosing a finish that truly reflects your style and complements your décor.

## Click here for more information

Whether its an office, breakout area, auditorium or open plan desk area, Soundtect's brilliant engineering team will manufacture the Acoura in the width and depth specified and tailor make their unique installation system to fit the exact RCP and spacing of your design.







Case Study Queens University

## Visit our showroom

Please make an appointment to visit our showroom and see the Acoura for yourselves. We have a wide variety of all our Green Tag Certified sustainable acoustic solutions installed. Also we are very excited to tell you we will also be completely renovating the entire showroom in time for CDW. We will showcase our new products and ranges which will be launched at SDS next week!

Book an appointment



Please visit our website so see the range of ceiling and wall solutions we manufacture as standard, and further bespoke unique installations we have created from your lovely designs over the years.















Eager to see more? Visit us at stand 346 and the Surface Design Show where you can see the Acoura for yourselves and... we will