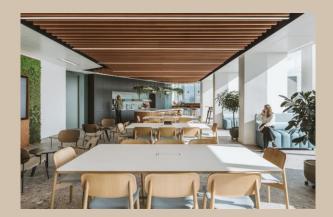

## Soundtect®

Highlighting the latest product innovation from Soundtect - the Acoura Acoustic Ceiling System. This revolutionary acoustic solution is lightweight yet robust, designed to handle the demands of open and hard-surfaced spaces where reverberation can be problematic. Constructed from 70% recycled PET, the Acoura Ceiling System is eco-friendly and exhibits our commitment to sustainability. The system is highly customisable, offering bespoke widths, lengths, and depths to suit various architectural needs. It promises to create an enriching aura in any space, effectively managing the acoustics and enhancing the overall environment. Don't let the noise get in the way of your space's potential, choose Acoura for superior acoustic control.

## Click here for more information

Whether its an office, breakout area, auditorium or open plan desk area, Soundtect's brilliant engineering team will manufacture the Acoura in the width and depth specified and tailor make their unique installation system to fit the exact RCP and spacing of your design.