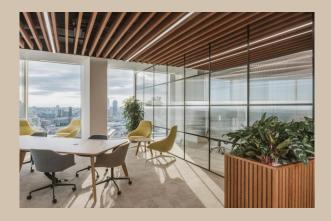

## Soundtect®

Highlighting the latest product innovation from Soundtect - the Acoura Acoustic Ceiling System. This revolutionary acoustic solution is lightweight yet robust, designed to handle the demands of open and hard-surfaced spaces where reverberation can be problematic. Constructed from 70% recycled PET, the Acoura Ceiling System is eco-friendly and exhibits our commitment to sustainability. The system is highly customisable, offering bespoke widths, lengths, and depths to suit various architectural needs. It promises to create an enriching aura in any space, effectively managing the acoustics and enhancing the overall environment. Don't let the noise get in the way of your space's potential, choose Acoura for superior acoustic control.

## Click here for more information

Whether its an office, breakout area, auditorium or open plan desk area, Soundtect's brilliant engineering team will manufacture the Acoura in the width and depth specified and tailor make their unique installation system to fit the exact RCP and spacing of your design.