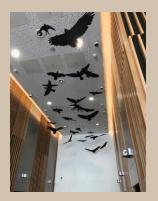

## Soundtect®

Highlighting the latest product innovation from Soundtect - the Acoura Acoustic Ceiling System. This revolutionary acoustic solution is lightweight yet robust, designed to handle the demands of open and hard-surfaced spaces where reverberation can be problematic. Constructed from 70% recycled PET, the Acoura Ceiling System is eco-friendly and exhibits our commitment to sustainability. The system is highly customisable, offering bespoke widths, lengths, and depths to suit various architectural needs. It promises to create an enriching aura in any space, effectively managing the acoustics and enhancing the overall environment. Don't let the noise get in the way of your space's potential, choose Acoura for superior acoustic control.

Incorporating Soundtect's unique Timba printing methods, our product seamlessly marries functionality with aesthetics, offering you the Acoura in a timber finish of your choosing, in addition to the existing 24 vibrant colours. This blend of technology and design allows for the creation of acoustic solutions that not only control sound reverberation but also enhance the beauty of any space. Unleash your creativity by choosing a finish that truly reflects your style and complements your décor.