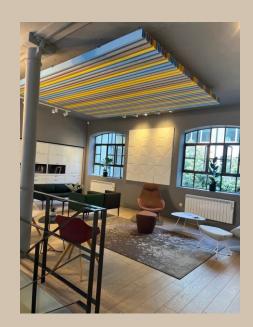

## Soundtect®

Highlighting the latest product innovation from Soundtect - the Acoura Acoustic Ceiling System. This revolutionary acoustic solution is lightweight yet robust, designed to handle the demands of open and hard-surfaced spaces where reverberation can be problematic. Constructed from 70% recycled PET, the Acoura Ceiling System is eco-friendly and exhibits our commitment to sustainability. The system is highly customisable, offering bespoke widths, lengths, and depths to suit various architectural needs. It promises to create an enriching aura in any space, effectively managing the acoustics and enhancing the overall environment. Don't let the noise get in the way of your space's potential, choose Acoura for superior acoustic control.

Incorporating Soundtect's unique Timba printing methods, our product seamlessly marries functionality with aesthetics, offering you the Acoura in a timber finish of your choosing, in addition to the existing 24 vibrant colours. This blend of technology and design allows for the creation of acoustic solutions that not only control sound reverberation but also enhance the beauty of any space. Unleash your creativity by choosing a finish that truly reflects your style and complements your décor.