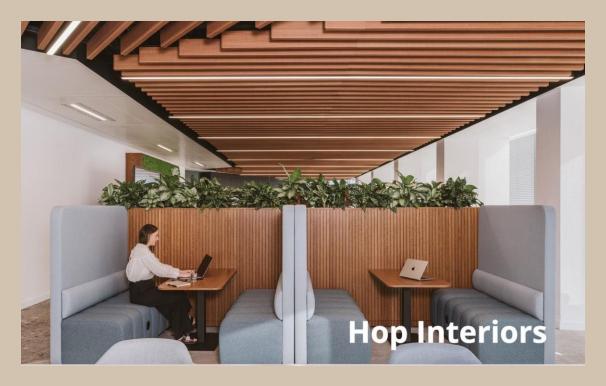

## Soundtect®

Highlighting the latest product innovation from Soundtect - the Acoura Acoustic Ceiling System. This revolutionary acoustic solution is lightweight yet robust, designed to handle the demands of open and hard-surfaced spaces where reverberation can be problematic. Constructed from 70% recycled PET, the Acoura Ceiling System is eco-friendly and exhibits our commitment to sustainability. The system is highly customisable, offering bespoke widths, lengths, and depths to suit various architectural needs. It promises to create an enriching aura in any space, effectively managing the acoustics and enhancing the overall environment. Don't let the noise get in the way of your space's potential, choose Acoura for superior acoustic control.

Incorporating Soundtect's unique Timba printing methods, our product seamlessly marries functionality with aesthetics, offering you the Acoura in a timber finish of your choosing, in addition to the existing 24 vibrant colours. This blend of technology and design allows for the creation of acoustic solutions that not only control sound reverberation but also enhance the beauty of any space. Unleash your creativity by choosing a finish that truly reflects your style and complements your décor.

## Click here for more information

Whether its an office, breakout area, auditorium or open plan desk area, Soundtect's brilliant engineering team will manufacture the Acoura in the width and depth specified and tailor make their unique installation system to fit the exact RCP and spacing of your design.