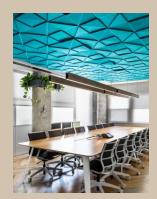

## Soundtect®

Highlighting the latest product innovation from Soundtect - the Acoura Acoustic Ceiling System. This revolutionary acoustic solution is lightweight yet robust, designed to handle the demands of open and hard-surfaced spaces where reverberation can be problematic. Constructed from 70% recycled PET, the Acoura Ceiling System is eco-friendly and exhibits our commitment to sustainability. The system is highly customisable, offering bespoke widths, lengths, and depths to suit various architectural needs. It promises to create an enriching aura in any space, effectively managing the acoustics and enhancing the overall environment. Don't let the noise get in the way of your space's potential, choose Acoura for superior acoustic control.

Incorporating Soundtect's unique Timba printing methods, our product seamlessly marries functionality with aesthetics, offering you the Acoura in a timber finish of your choosing, in addition to the existing 24 vibrant colours. This blend of technology and design allows for the creation of acoustic solutions that not only control sound reverberation but also enhance the beauty of any space. Unleash your creativity by choosing a finish that truly reflects your style and complements your décor.

## Click here for more information

Whether its an office, breakout area, auditorium or open plan desk area, Soundtect's brilliant engineering team will manufacture the Acoura in the width and depth specified and tailor make their unique installation system to fit the exact RCP and spacing of your design.