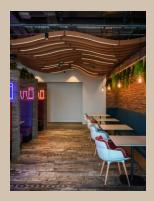

## Soundtect®

Highlighting the latest product innovation from Soundtect - the Acoura Acoustic Ceiling System. This revolutionary acoustic solution is lightweight yet robust, designed to handle the demands of open and hard-surfaced spaces where reverberation can be problematic. Constructed from 70% recycled PET, the Acoura Ceiling System is eco-friendly and exhibits our commitment to sustainability. The system is highly customisable, offering bespoke widths, lengths, and depths to suit various architectural needs. It promises to create an enriching aura in any space, effectively managing the acoustics and enhancing the overall environment. Don't let the noise get in the way of your space's potential, choose Acoura for superior acoustic control.

Incorporating Soundtect's unique Timba printing methods, our product seamlessly marries functionality with aesthetics, offering you the Acoura in a timber finish of your choosing, in addition to the existing 24 vibrant colours. This blend of technology and design allows for the creation of acoustic solutions that not only control sound reverberation but also enhance the beauty of any space. Unleash your creativity by choosing a finish that truly reflects your style and complements your décor.