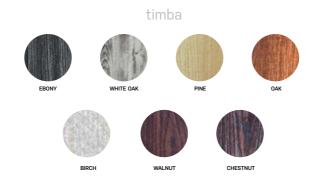

### THE NATURAL CHOICE FOR BEASPOKE DESIGNS THAT CHALLENGE THE STATUS QUO

Freestyle is a semi rigid acoustic felt sheet collection which can be used in a variety of ways to create a contemporary exciting range of commercial applications, which ensure effective acoustic management, whatever the space.



#### $free style^{TM}$





### $free style^{TM}$













#### skreen



#### $free style^{m}$





#### harmony

## DISCOVER THE STYLISH, VERSATILE AND AESTHETIC FREESTYLE

Soundtect's Harmony Freestyle™ Panels range are architecturally inspired and can be used to create stunning, utterly modern wall and ceiling applications offering bespoke arrangements incorporating the Freestyle standard and Timba wood effect range of colours.

Bespoke designs available on request

#### colours



#### freestyle colour range



**CONTENTS**