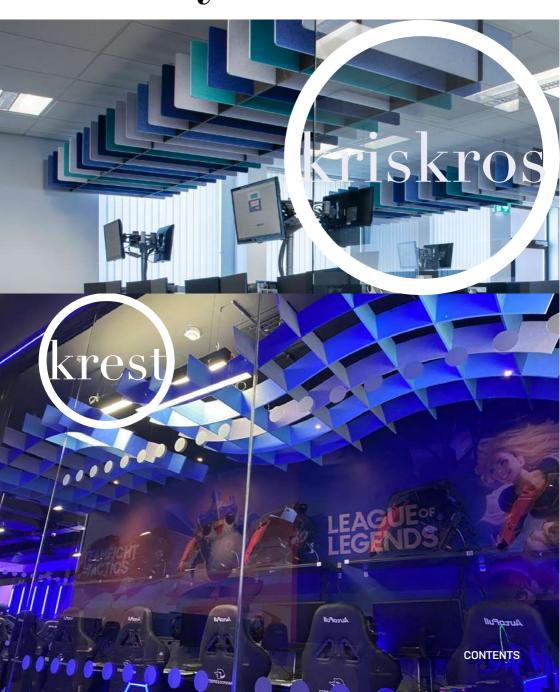

#### Freestyle

- 3 Baffles
- 4 Rafts
- 5 Timba
- 6 Wall
- 7 Printed
- 8 Solar
- 9 Ripple
- 10 Kriss Kross Krest
- 11 Grid Kork
- 12 Freestyle Skreen
- 14 Bespoke
- **15** Harmony
- 17 Colours

With up to 70% recycled content and finely tuned reverberation and sound control, Freestyle™ is the natural choice for bespoke designs that challenge the status quo.