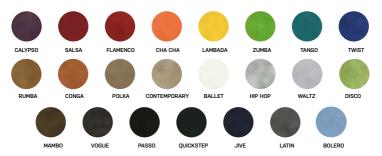

SPOKE DESIGNS THAT CHALLENGE THE STATUS QUO

Freestyle is a semi rigid acoustic felt sheet collection which can be used in a variety of ways to create a contemporary exciting range of commercial applications, which ensure effective acoustic management, whatever the space.



#### $free style^{TM}$





### $free style^{TM}$













#### skreen



#### $free style^{m}$





#### harmony

## DISCOVER THE STYLISH, VERSATILE AND AESTHETIC FREESTYLE

Soundtect's Harmony Freestyle™ Panels range are architecturally inspired and can be used to create stunning, utterly modern wall and ceiling applications offering bespoke arrangements incorporating the Freestyle standard and Timba wood effect range of colours.

Bespoke designs available on request

#### colours



#### freestyle colour range



**CONTENTS**