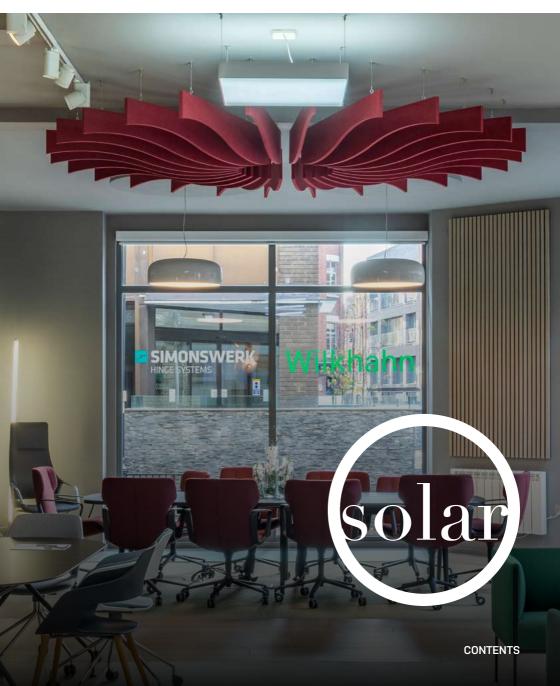

#### Freestyle

- 3 Baffles
- 4 Rafts
- 5 Timba
- 6 Wall
- 7 Printed
- 8 Solar
- 9 Ripple
- 10 Kriss Kross Krest
- 11 Grid Kork
- 12 Freestyle Skreen
- 14 Bespoke
- **15** Harmony
- 17 Colours

With up to 70% recycled content and finely tuned reverberation and sound control, Freestyle™ is the natural choice for bespoke designs that challenge the status quo.