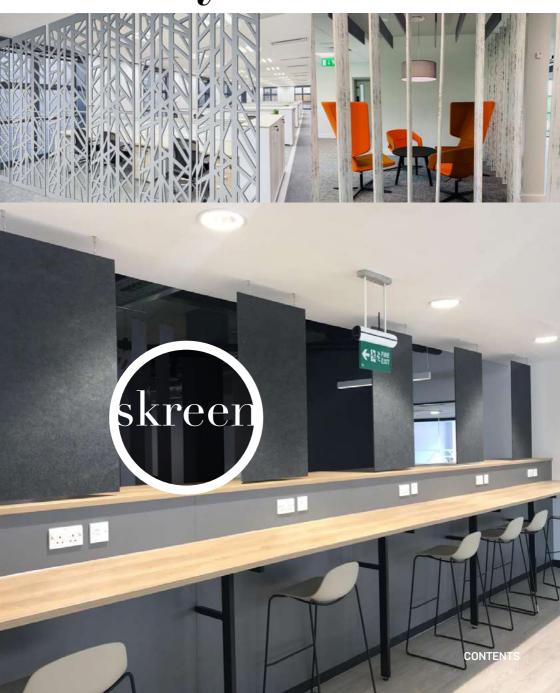

#### Freestyle

- 3 Baffles
- 4 Rafts
- 5 Timba
- 6 Wall
- 7 Printed
- 8 Solar
- 9 Ripple
- 10 Kriss Kross Krest
- 11 Grid Kork
- 12 Freestyle Skreen
- 14 Bespoke
- **15** Harmony
- 17 Colours

With up to 70% recycled content and finely tuned reverberation and sound control, Freestyle™ is the natural choice for bespoke designs that challenge the status quo.

#### skreen