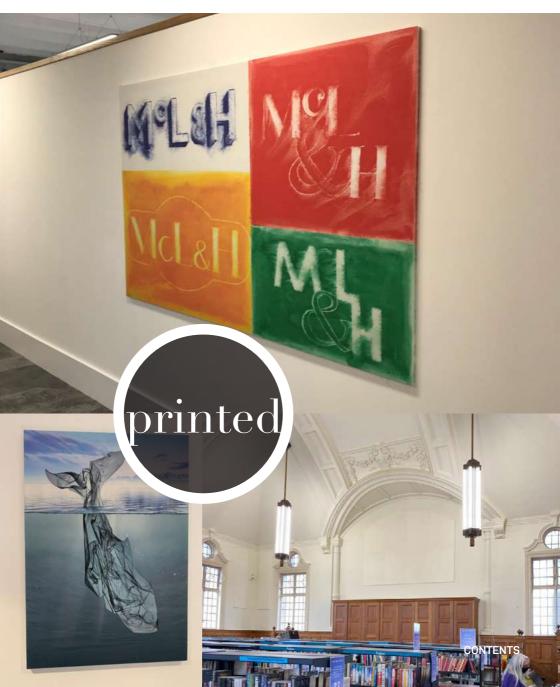

#### Freestyle

- 3 Baffles
- 4 Rafts
- 5 Timba
- 6 Wall
- 7 Printed
- 8 Solar
- 9 Ripple
- 10 Kriss Kross Krest
- 11 Grid Kork
- 12 Freestyle Skreen
- 14 Bespoke
- **15** Harmony
- 17 Colours

With up to 70% recycled content and finely tuned reverberation and sound control, Freestyle™ is the natural choice for bespoke designs that challenge the status quo.