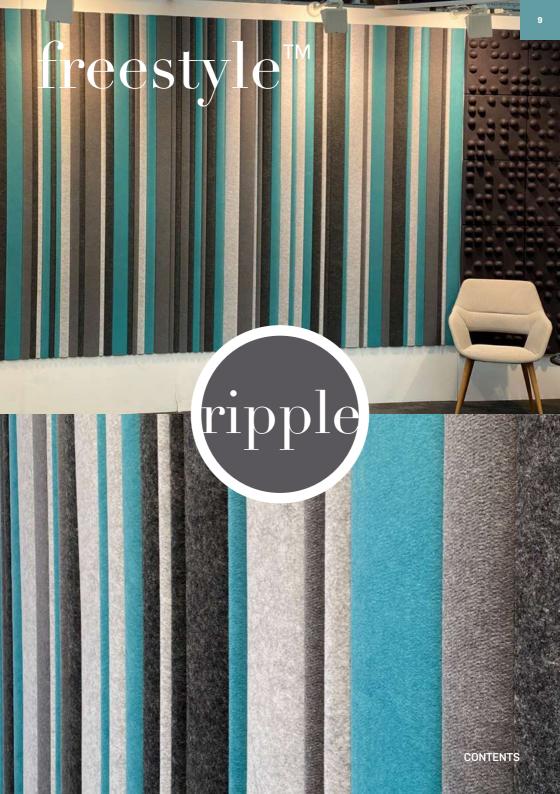

## freestyle

Soundtect's Freestyle™ Panels are architecturally inspired and can be used to create stunning, utterly modern wall and ceiling designs in a range of colours and finishes.

#### Freestyle

- 3 Baffles
- 4 Rafts
- 5 Timba
- 6 Wall
- 7 Printed
- 8 Solar
- 9 Ripple
- 10 Kriss Kross Krest
- 11 Grid Kork
- 12 Freestyle Skreen
- 14 Bespoke
- **15** Harmony
- 17 Colours

With up to 70% recycled content and finely tuned reverberation and sound control, Freestyle™ is the natural choice for bespoke designs that challenge the status quo.