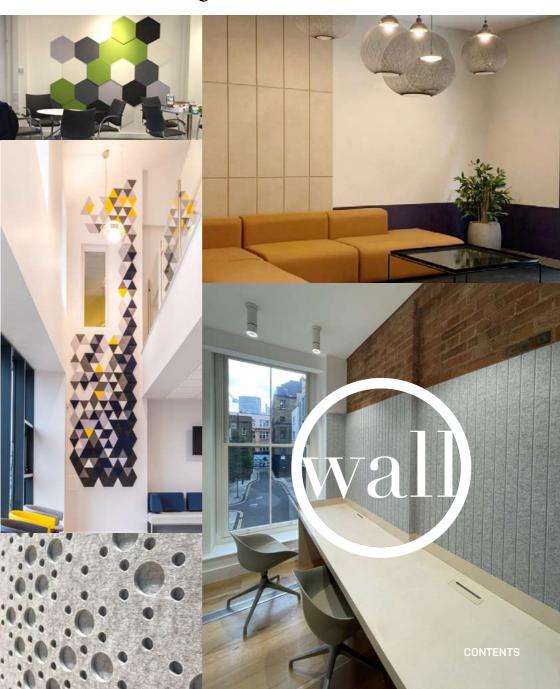

#### Freestyle

- 3 Baffles
- 4 Rafts
- 5 Timba
- 6 Wall
- 7 Printed
- 8 Solar
- 9 Ripple
- 10 Kriss Kross Krest
- 11 Grid Kork
- 12 Freestyle Skreen
- 14 Bespoke
- **15** Harmony
- 17 Colours

With up to 70% recycled content and finely tuned reverberation and sound control, Freestyle™ is the natural choice for bespoke designs that challenge the status quo.