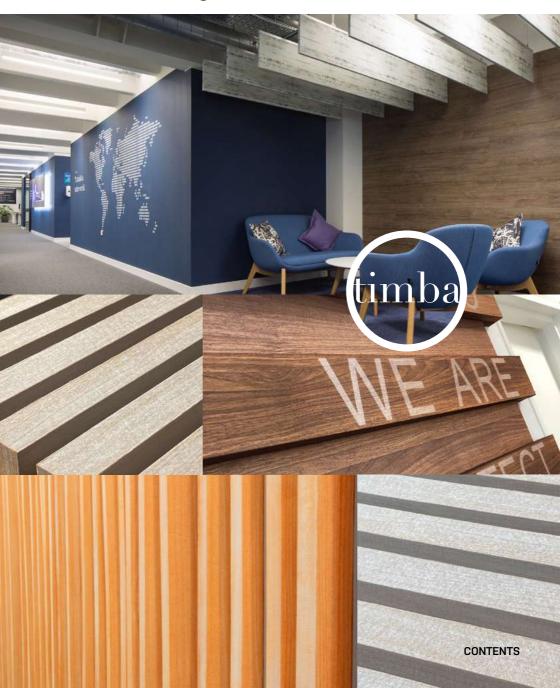

#### Freestyle

- 3 Baffles
- 4 Rafts
- 5 Timba
- 6 Wall
- 7 Printed
- 8 Solar
- 9 Ripple
- 10 Kriss Kross Krest
- 11 Grid Kork
- 12 Freestyle Skreen
- 14 Bespoke
- **15** Harmony
- 17 Colours

With up to 70% recycled content and finely tuned reverberation and sound control, Freestyle™ is the natural choice for bespoke designs that challenge the status quo.