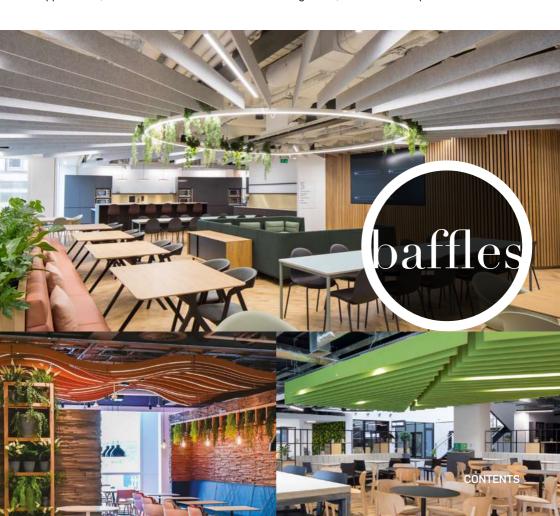

#### Freestyle

- 3 Baffles
- 4 Rafts
- 5 Timba
- 6 Wall
- 7 Printed
- 8 Solar
- 9 Ripple
- 10 Kriss Kross Krest
- 11 Grid Kork
- 12 Freestyle Skreen
- 14 Bespoke
- **15** Harmony
- 17 Colours

With up to 70% recycled content and finely tuned reverberation and sound control, Freestyle™ is the natural choice for bespoke designs that challenge the status quo.