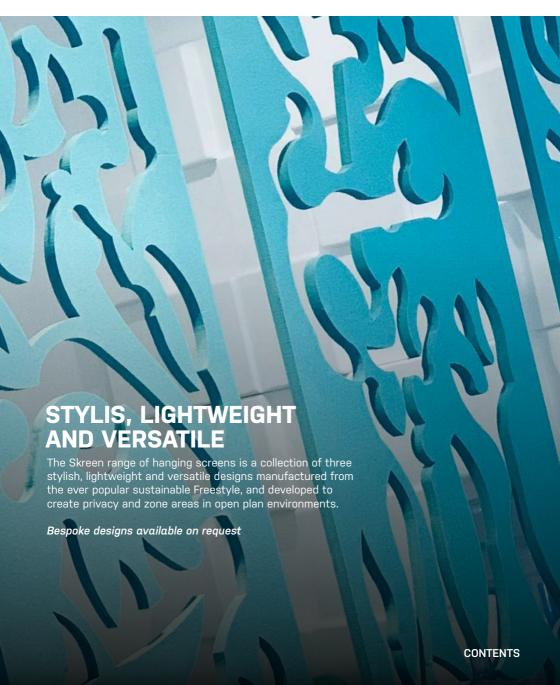

#### Freestyle

- 3 Baffles
- 4 Rafts
- 5 Timba
- 6 Wall
- 7 Printed
- 8 Solar
- 9 Ripple
- 10 Kriss Kross Krest
- 11 Grid Kork
- 12 Freestyle Skreen
- 14 Bespoke
- **15** Harmony
- 17 Colours

With up to 70% recycled content and finely tuned reverberation and sound control, Freestyle™ is the natural choice for bespoke designs that challenge the status quo.

Bespoke designs available on request