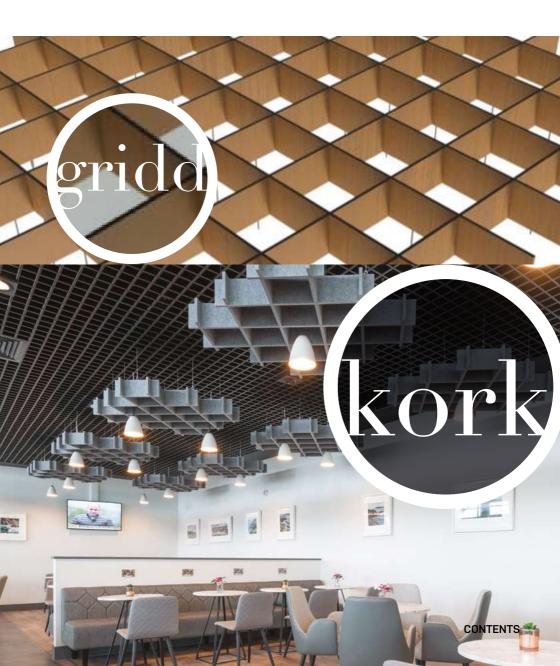

#### Freestyle

- 3 Baffles
- 4 Rafts
- 5 Timba
- 6 Wall
- 7 Printed
- 8 Solar
- 9 Ripple
- 10 Kriss Kross Krest
- 11 Grid Kork
- 12 Freestyle Skreen
- 14 Bespoke
- **15** Harmony
- 17 Colours

With up to 70% recycled content and finely tuned reverberation and sound control, Freestyle™ is the natural choice for bespoke designs that challenge the status quo.