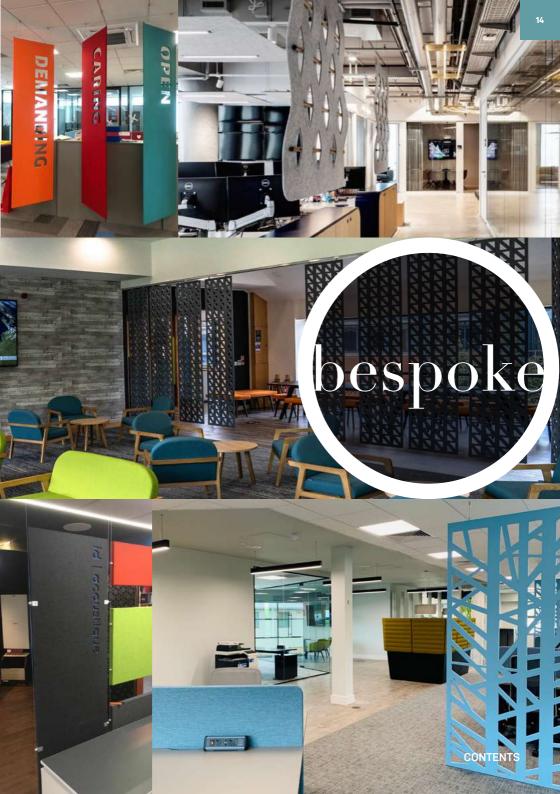

Freestyle Skreen
- 14 Bespoke
- **15** Harmony
- 17 Colours

With up to 70% recycled content and finely tuned reverberation and sound control, Freestyle™ is the natural choice for bespoke designs that challenge the status quo.

Freestyle™ panels are built to exacting quality and use all of Soundtect's pioneering acoustic know-how.

With up to

70% recycled content

### $free style^{TM}$

### THE NATURAL CHOICE FOR BEASPOKE DESIGNS THAT CHALLENGE THE STATUS QUO

Freestyle is a semi rigid acoustic felt sheet collection which can be used in a variety of ways to create a contemporary exciting range of commercial applications, which ensure effective acoustic management, whatever the space.



#### $free style^{TM}$





### $free style^{TM}$













#### skreen



#### $free style^{m}$





#### harmony

## DISCOVER THE STYLISH, VERSATILE AND AESTHETIC FREESTYLE

Soundtect's Harmony Freestyle™ Panels range are architecturally inspired and can be used to create stunning, utterly modern wall and ceiling applications offering bespoke arrangements incorporating the Freestyle standard and Timba wood effect range of colours.

Bespoke designs available on request

#### colours



#### freestyle colour range



**CONTENTS**