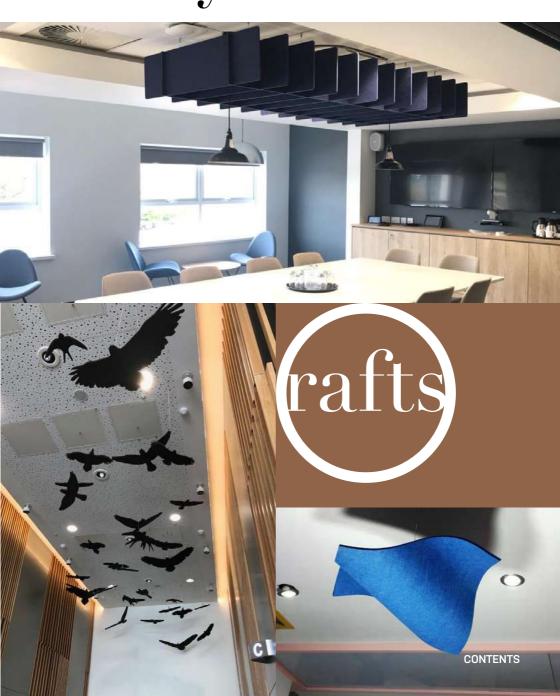

#### Freestyle

- 3 Baffles
- 4 Rafts
- 5 Timba
- 6 Wall
- 7 Printed
- 8 Solar
- 9 Ripple
- 10 Kriss Kross Krest
- 11 Grid Kork
- 12 Freestyle Skreen
- 14 Bespoke
- **15** Harmony
- 17 Colours

With up to 70% recycled content and finely tuned reverberation and sound control, Freestyle™ is the natural choice for bespoke designs that challenge the status quo.