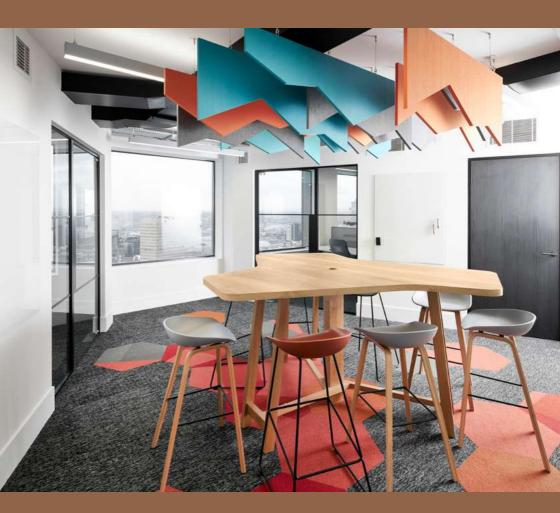

## freestyle

Soundtect's Freestyle™ Panels are architecturally inspired and can be used to create stunning, utterly modern wall and ceiling designs in a range of colours and finishes.

#### Freestyle

- 3 Baffles
- 4 Rafts
- 5 Timba
- 6 Wall
- 7 Printed
- 8 Solar
- 9 Ripple
- 10 Kriss Kross Krest
- 11 Grid Kork
- 12 Freestyle Skreen
- 14 Bespoke
- **15** Harmony
- 17 Colours

With up to 70% recycled content and finely tuned reverberation and sound control, Freestyle™ is the natural choice for bespoke designs that challenge the status quo.