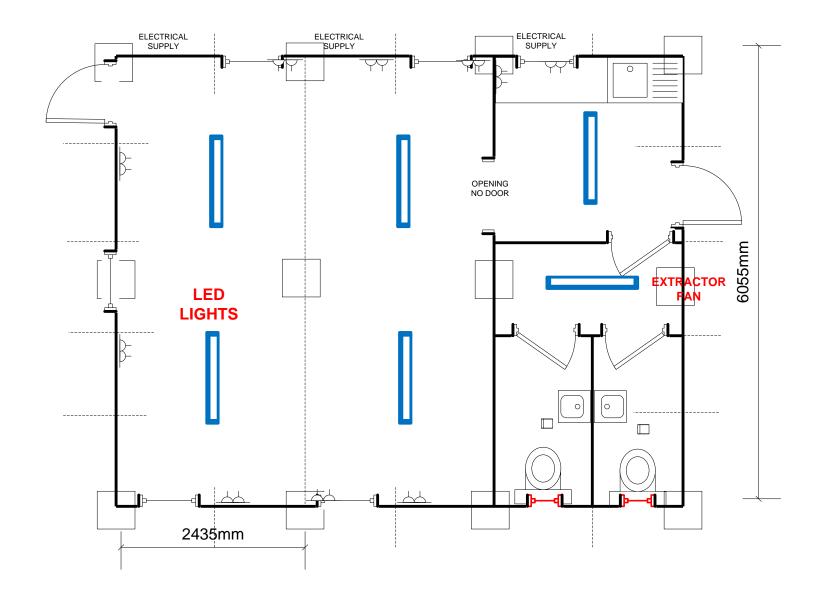

## Three bay modular building

kitchen – 1000 mm base unit stainless steel sink, cold tap, electric water heater & worktop, two unisex toilets, mains flushing toilet, toilet roll holder, light, heater & high level window, two hand basins with cold tap, electric hand wash, mirror, soap dish and towel holder.

WINDOWS – 800 x 1100 upvc double glazed tilt & swing with external aluminium roller shutters, and 400x500 single glazed, obscure glass in toilet areas. DOORS – 754 right hand hung, outward opening flush aluminium with three keys.