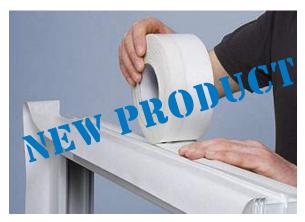

# **SPECIAL FEATURE**

**ZOUCHkonekt SD** is suitable for sealing window and door perimeter joints in both internal and external areas. The fleece covered special foil is equiped with a pressure sensitive self-adhesive strip for quick and proficient application on window framework.

## Designed with energy efficiency in mind!

For more information on ZOUCHkonekt SD call our Sales Team on 0115 9886295

Cumberland House, 35 Park Row Nottingham, NG1 6EE, United Kingdom

Tel: +44 (0) 115 9886295 Fax: +44 (0) 115 9886215