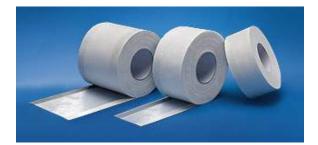

# **SPECIAL FEATURE**

**ZOUCHkonekt SD** is suitable for sealing window and door perimeter joints in both internal and external areas. The fleece covered special foil is equiped with a pressure sensitive self-adhesive strip for quick and proficient application on window framework.