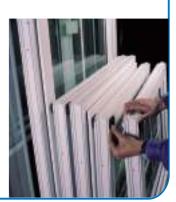

# **SPECIAL FEATURE**

**ZOUCHkonekt SD** is suitable for sealing window and door perimeter joints in both internal and external areas. The fleece covered special foil is equiped with a pressure sensitive self-adhesive strip for quick and proficient application on window framework.