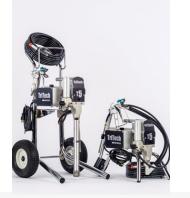

#### TriTech T5 + T7

These are the latest and greatest entries into the professional airless paint spraying market.

### Efficient spray units that painters and decorators cant afford to miss!

**TriTech** T5 Electric Airless Pump The T5's sleek and practical design makes it a must have product for anyone working in the Painting and Decorating trade. It's made entirely out of raw material sourced and manufactured in the USA and boasts a lifetime warranty on the motor and drivetrain. **Apollo** HVLP Maxi-Miser Model M2000 The Maxi-Miser defenitely earns it's name... It's guaranteed to maximise your work-rate and efficiency on the job. It has a high transfer efficiency; average of 40 percent paint savings! Continious clean, dry air combined with excellent atomization and rapid drying makes it a great spray system to get your hands on.