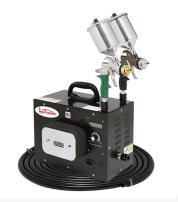

## Maxi-Miser from ASI Apollo

HVLP just got so much better.

Read below for more details or contact us now for your free demonstration.

Dont forget our fully equiped inhouse service facility for your spares and repairs. Have your machine returned, P.A.T. tested and ready for use.

### Efficient spray units that painters and decorators cant afford to miss!

**TriTech** T5 Electric Airless Pump The T5's sleek and practical design makes it a must have product for anyone working in the Painting and Decorating trade. It's made entirely out of raw material sourced and manufactured in the USA and boasts a lifetime warranty on the motor and drivetrain. **Apollo** HVLP Maxi-Miser Model M2000 The Maxi-Miser defenitely earns it's name... It's guaranteed to maximise your work-rate and efficiency on the job. It has a high transfer efficiency; average of 40 percent paint savings! Continious clean, dry air combined with excellent atomization and rapid drying makes it a great spray system to get your hands on.