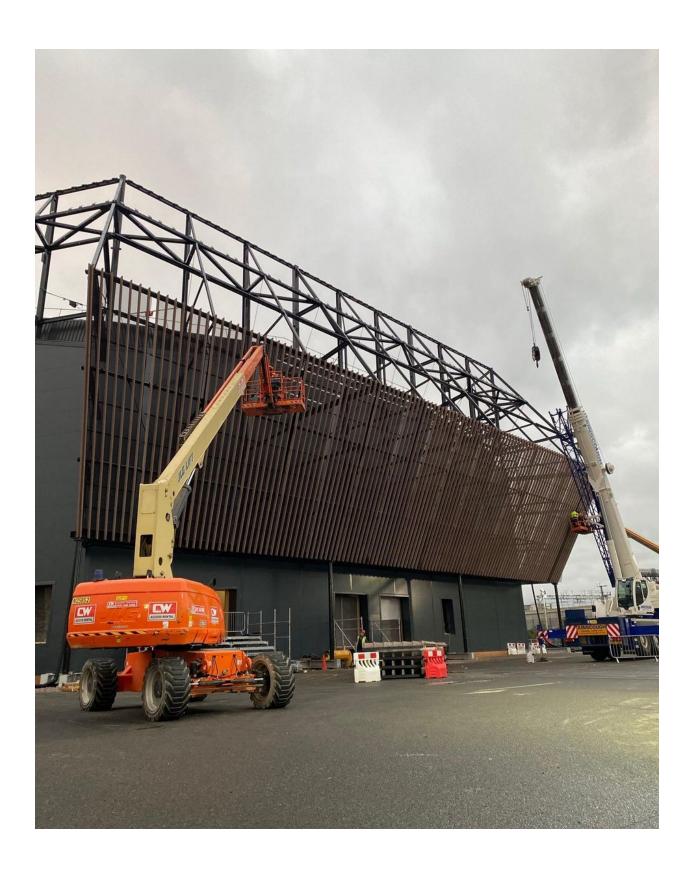

## **Overview**

ATOL has long been at the forefront of major projects across the UK from Hotels, Refurbishment of National Heritage Property to Entertainment of the nation with the UK's largest theme parks as clients – carrying on that tradition ATOL Construction's team was instructed to offer its knowledge and application of fire retardant treatment to a stunning bespoke arena within London's Queen Elizabeth Olympic Park for the forthcoming <u>ABBA Voyage</u> comeback tour. Constructed from mass timber, the 3,000-seat hexagonal venue was designed by <u>STUFISH Entertainment Architects</u> and can be transported and repurposed in other locales following ABBA Voyage's London dates, set to continue throughout 2022.

## **Services Used**

- Fire Retardant Treatment External & Internal CLT Protection
- Decorative Finish to Clients specification
- Strategy

Firestopping, Timber Fire Protection

Client

Xylotek