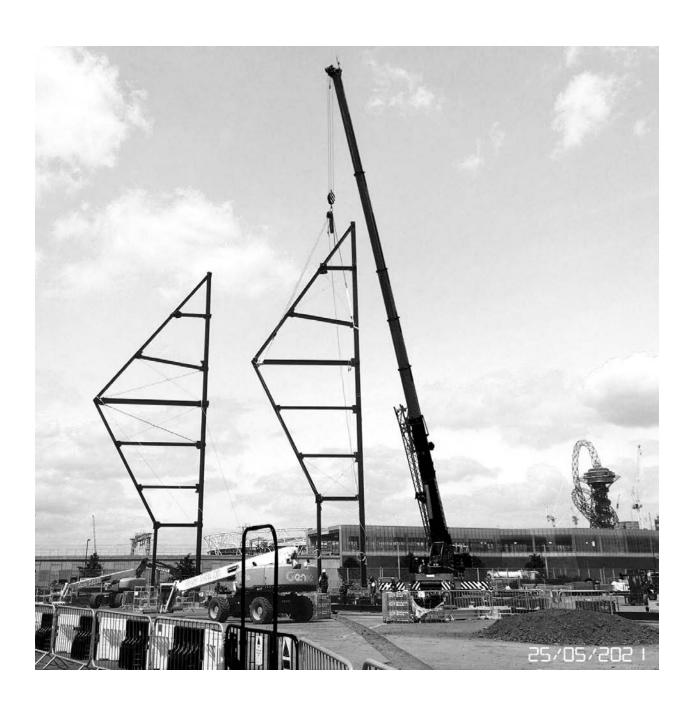

## **Overview**

ATOL has long been at the forefront of major projects across the UK from Hotels, Refurbishment of National Heritage Property to Entertainment of the nation with the UK's largest theme parks as clients – carrying on that tradition ATOL Construction's team was instructed to offer its knowledge and application of fire retardant treatment to a stunning bespoke arena within London's Queen Elizabeth Olympic Park for the forthcoming <u>ABBA Voyage</u> comeback tour. Constructed from mass timber, the 3,000-seat hexagonal venue was designed by <u>STUFISH Entertainment Architects</u> and can be transported and repurposed in other locales following ABBA Voyage's London dates, set to continue throughout 2022.