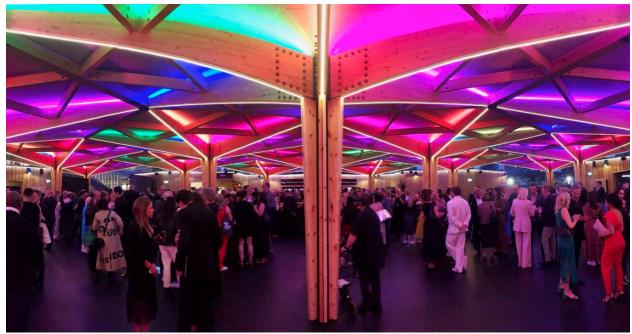

## **Overview**

ATOL has long been at the forefront of major projects across the UK from Hotels, Refurbishment of National Heritage Property to Entertainment of the nation with the UK's largest theme parks as clients – carrying on that tradition ATOL Construction's team was instructed to offer its knowledge and application of fire retardant treatment to a stunning bespoke arena within London's Queen Elizabeth Olympic Park for the forthcoming <u>ABBA Voyage</u> comeback tour. Constructed from mass timber, the 3,000-seat hexagonal venue was designed by <u>STUFISH Entertainment Architects</u> and can be transported and repurposed in other locales following ABBA Voyage's London dates, set to continue throughout 2022.

We are incredibly privilege to have played a huge part in the finished Arena, helping protect both the structure & people but also to have a role in the future of reusable/modular, circular economy principles in theatre and entertainment venue design.