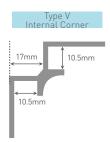

### Accessories

Multipanel™ Economy PVC edge profiles 2.4m long are available in three profiles and three finishes: Silver, White and Black.

PVC sections are available in White, Black and Silver finishes. On silver profiles, a section of the white PVC is visible between the silver foil and the panel, and these are therefore not recommended with dark panels.