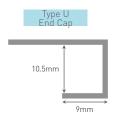

### Accessories

Multipanel™ Economy PVC edge profiles 2.4m long are available in three profiles and three finishes: Silver, White and Black.

PVC sections are available in White, Black and Silver finishes. On silver profiles, a section of the white PVC is visible between the silver foil and the panel, and these are therefore not recommended with dark panels.