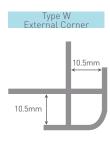

### Accessories

Multipanel™ Economy PVC edge profiles 2.4m long are available in three profiles and three finishes: Silver, White and Black.

PVC sections are available in White, Black and Silver finishes. On silver profiles, a section of the white PVC is visible between the silver foil and the panel, and these are therefore not recommended with dark panels.