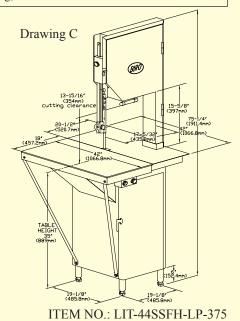

## Fish Processing Band Saws

(Design B)
Model 44SSFH-LP-FS-R
Stainless Steel, Fixed Head, Low Profile,
Fish Steaking/Retailing
(Shown with optional, Double Saw Guide Bar)

(Design C)
Model 44SSFH-LP-HDFFT
Stainless Steel, Fixed Head, Low Profile,
Heavy Duty Front Fixed Table
(see reverse side)

## **MODEL SPECIFICATIONS**

| MODEL SECULICATIONS       |                                                                                                                                                                                                   |          |        |           |     |                                                         |               |                                   |                       |                                   |  |
|---------------------------|---------------------------------------------------------------------------------------------------------------------------------------------------------------------------------------------------|----------|--------|-----------|-----|---------------------------------------------------------|---------------|-----------------------------------|-----------------------|-----------------------------------|--|
| MODELS                    | A Model 44SSFH-LP-PGF B Model 44SSFH-                                                                                                                                                             |          |        |           |     |                                                         | H-LP-FS-R     | H-LP-FS-R C Model 44SSFH-LP-HDFFT |                       |                                   |  |
| Motors                    | HP                                                                                                                                                                                                | KW       | TYPE   | VOLTS     |     | AMPS                                                    | HERTZ         | PH                                | STATUS                | CTD C411                          |  |
|                           | 5                                                                                                                                                                                                 | 3.7      | MR     | 208-220/4 | 440 | 15.7-14.8/7.9                                           | 60            | 3                                 | STD                   | STD = Standard<br>EC = Extra Cost |  |
|                           | 5                                                                                                                                                                                                 | 3.7      | MR     | 575       |     | 5.9                                                     | 60            | 3                                 | EC                    | MR = Moisture Resistant           |  |
|                           | 5                                                                                                                                                                                                 | 3.7      | MR     | 220/380-4 | 415 | 17.8/10.3-9.4                                           | 50            | 3                                 | EC                    | Wik – Woisture Resistant          |  |
| Construction              | Stainless steel unitized base, head and door structure; legs, channel, assembly tables; some components non S.S.                                                                                  |          |        |           |     |                                                         |               |                                   |                       |                                   |  |
| Standard Eq.              | Two saw blades • Operation and Safety manual • Safety wall poster • Safety end cut pusher plate (except fixed table saw)                                                                          |          |        |           |     |                                                         |               |                                   |                       |                                   |  |
| Saw Blade                 | 135" (3429mm) L x 5/8" (16mm) W x .018 (.45mm) thick -hard tooth                                                                                                                                  |          |        |           |     |                                                         |               |                                   |                       | ,                                 |  |
| Blade Guide               | Upper and lower blade backup guide assemblies, with carbide long-life inserts, removable as an assembly                                                                                           |          |        |           |     |                                                         |               |                                   |                       |                                   |  |
| Blade Speed               | Approx. 7000 (2133m) feet per minute Approx. 4000 (1219m) feet per minute- higher f.p.m. blade speed available                                                                                    |          |        |           |     |                                                         |               |                                   |                       |                                   |  |
| Blade Wheels              | 18" (457mm) single flange, cast iron, nickel plating, upper wheel assembly removable - Opt. S.S. blade wheels available                                                                           |          |        |           |     |                                                         |               |                                   |                       |                                   |  |
| Blade Guide Bars          | Double (extra rigid) stainless steel saw guide bars                                                                                                                                               |          |        |           |     |                                                         |               |                                   |                       |                                   |  |
| Blade Tension             | Factory preset tension spring in housing with screw tensioning handle, located under upper wheel                                                                                                  |          |        |           |     |                                                         |               |                                   |                       |                                   |  |
| Blade Cleaning Unit       | Stainless steel body with long-life carbide guide inserts, steel saw cleaners, removable as a unit for easy cleaning (assembly also adjusted as a unit)                                           |          |        |           |     |                                                         |               |                                   |                       |                                   |  |
| Bearings                  | Heavy duty tapered roller bearings used in upper saw wheel hub and lower bearing housing assembly                                                                                                 |          |        |           |     |                                                         |               |                                   |                       |                                   |  |
| Dust Catch Pan            | Deep rounded corners poly pan sealed off from other areas of base structure, accessible through hinged door                                                                                       |          |        |           |     |                                                         |               |                                   |                       |                                   |  |
| Drive System              | Tension adjustable, non-slip, silent V-belt                                                                                                                                                       |          |        |           |     |                                                         |               |                                   |                       |                                   |  |
| Meat Carriage             | 25½" (647mm) L x 17½" (444mm) W stainless steel with 8, 1-7/16" Not applicable                                                                                                                    |          |        |           |     |                                                         |               |                                   |                       | Not applicable                    |  |
| Legs                      | diameter; (36.5mm) stainless steel EZ-flow bearings  Stainless steel welded legs with 4 adjustable leg bolt levelers                                                                              |          |        |           |     |                                                         |               |                                   |                       |                                   |  |
| Motor                     | Sealed off from meat contact areas, easily accessible through removable panel door                                                                                                                |          |        |           |     |                                                         |               |                                   |                       |                                   |  |
| Compartment               |                                                                                                                                                                                                   |          |        |           |     |                                                         |               |                                   |                       |                                   |  |
| Platter                   | Right rear platter stationary, left rear platter, removable Stainless steel rear platter, removable                                                                                               |          |        |           |     |                                                         | ovable by     | releasing pus                     | h-pull hold down rods |                                   |  |
| Power Switch              | Watertight magnetic with thermal overload and under voltage protection                                                                                                                            |          |        |           |     |                                                         |               |                                   |                       |                                   |  |
| Pusher Plate              | Standard                                                                                                                                                                                          |          |        |           |     |                                                         |               |                                   | Not applicable        |                                   |  |
| Meat Gauge Plate          |                                                                                                                                                                                                   | Not appl | icable |           |     | stable from 1/16°<br>5mm) locks in pos<br>removable for | sition; assem |                                   | 1                     | Not applicable                    |  |
| Options<br>(Extra Charge) | <b>A,B,C</b> - Power cord (12ga.) and plug: S.S. saw blade wheels for 5/8" (16mm) saw blade, Cast saw blade wheels for 1" (25.4mm) saw blade; Longer S.S. hex (leg) bolts                         |          |        |           |     |                                                         |               |                                   |                       |                                   |  |
|                           | <b>B,C</b> - Double saw guide bar; Left-hand feed; Narrow upper and table guides .018 (.45mm)                                                                                                     |          |        |           |     |                                                         |               |                                   |                       |                                   |  |
| Certifications            | N.S.F. • U.L. • U.S.D.A. • C.S.A.                                                                                                                                                                 |          |        |           |     |                                                         |               |                                   |                       |                                   |  |
| Weight                    | Uncrated: 600 lbs. (272kg); Crated: 700 lbs (318kg); Dims. Crated: L 54" (137cm) x W 45" (114cm) x H 83" (211cm)  All weights and dimensions are approx. depending on design and options selected |          |        |           |     |                                                         |               |                                   |                       |                                   |  |
| Legend                    | FH = fixed head; FS = fish steaking; HDFFT = heavy duty fixed front table;  LP = low profile; PGF = precision gauge fence; R = retailing; S.S. = stainless steel                                  |          |        |           |     |                                                         |               |                                   |                       |                                   |  |