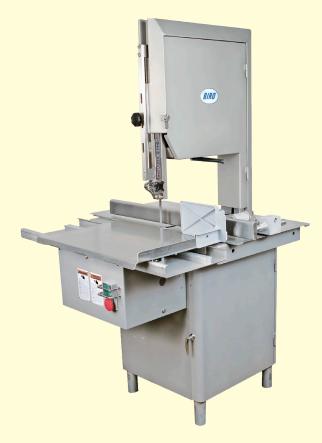

## Fish Processing Band Saws

(Design B)
Model 44SSFH-LP-FS-R
Stainless Steel, Fixed Head, Low Profile,
Fish Steaking/Retailing
(Shown with optional, Double Saw Guide Bar)

(Design C)
Model 44SSFH-LP-HDFFT
Stainless Steel, Fixed Head, Low Profile,
Heavy Duty Front Fixed Table
(see reverse side)