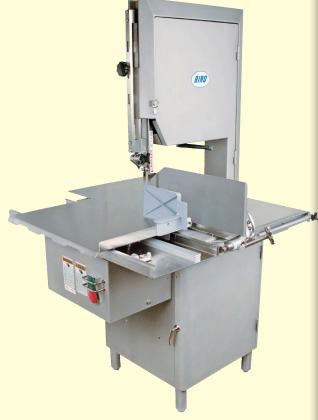

## **MODEL SPECIFICATIONS**

| MODEL SECULICATIONS       |                                                                                                                                                                                                   |          |        |           |     |                                                         |               |                                   |                       |                                   |  |
|---------------------------|---------------------------------------------------------------------------------------------------------------------------------------------------------------------------------------------------|----------|--------|-----------|-----|---------------------------------------------------------|---------------|-----------------------------------|-----------------------|-----------------------------------|--|
| MODELS                    | A Model 44SSFH-LP-PGF B Model 44SSFH-                                                                                                                                                             |          |        |           |     |                                                         | H-LP-FS-R     | H-LP-FS-R C Model 44SSFH-LP-HDFFT |                       |                                   |  |
| Motors                    | HP                                                                                                                                                                                                | KW       | TYPE   | VOLTS     |     | AMPS                                                    | HERTZ         | PH                                | STATUS                | CTD C411                          |  |
|                           | 5                                                                                                                                                                                                 | 3.7      | MR     | 208-220/4 | 440 | 15.7-14.8/7.9                                           | 60            | 3                                 | STD                   | STD = Standard<br>EC = Extra Cost |  |
|                           | 5                                                                                                                                                                                                 | 3.7      | MR     | 575       |     | 5.9                                                     | 60            | 3                                 | EC                    | MR = Moisture Resistant           |  |
|                           | 5                                                                                                                                                                                                 | 3.7      | MR     | 220/380-4 | 415 | 17.8/10.3-9.4                                           | 50            | 3                                 | EC                    | Wik – Woisture Resistant          |  |
| Construction              | Stainless steel unitized base, head and door structure; legs, channel, assembly tables; some components non S.S.                                                                                  |          |        |           |     |                                                         |               |                                   |                       |                                   |  |
| Standard Eq.              | Two saw blades • Operation and Safety manual • Safety wall poster • Safety end cut pusher plate (except fixed table saw)                                                                          |          |        |           |     |                                                         |               |                                   |                       |                                   |  |
| Saw Blade                 | 135" (3429mm) L x 5/8" (16mm) W x .018 (.45mm) thick -hard tooth                                                                                                                                  |          |        |           |     |                                                         |               |                                   |                       | ,                                 |  |
| Blade Guide               | Upper and lower blade backup guide assemblies, with carbide long-life inserts, removable as an assembly                                                                                           |          |        |           |     |                                                         |               |                                   |                       |                                   |  |
| Blade Speed               | Approx. 7000 (2133m) feet per minute Approx. 4000 (1219m) feet per minute- higher f.p.m. blade speed available                                                                                    |          |        |           |     |                                                         |               |                                   |                       |                                   |  |
| Blade Wheels              | 18" (457mm) single flange, cast iron, nickel plating, upper wheel assembly removable - Opt. S.S. blade wheels available                                                                           |          |        |           |     |                                                         |               |                                   |                       |                                   |  |
| Blade Guide Bars          | Double (extra rigid) stainless steel saw guide bars                                                                                                                                               |          |        |           |     |                                                         |               |                                   |                       |                                   |  |
| Blade Tension             | Factory preset tension spring in housing with screw tensioning handle, located under upper wheel                                                                                                  |          |        |           |     |                                                         |               |                                   |                       |                                   |  |
| Blade Cleaning Unit       | Stainless steel body with long-life carbide guide inserts, steel saw cleaners, removable as a unit for easy cleaning (assembly also adjusted as a unit)                                           |          |        |           |     |                                                         |               |                                   |                       |                                   |  |
| Bearings                  | Heavy duty tapered roller bearings used in upper saw wheel hub and lower bearing housing assembly                                                                                                 |          |        |           |     |                                                         |               |                                   |                       |                                   |  |
| Dust Catch Pan            | Deep rounded corners poly pan sealed off from other areas of base structure, accessible through hinged door                                                                                       |          |        |           |     |                                                         |               |                                   |                       |                                   |  |
| Drive System              | Tension adjustable, non-slip, silent V-belt                                                                                                                                                       |          |        |           |     |                                                         |               |                                   |                       |                                   |  |
| Meat Carriage             | 25½" (647mm) L x 17½" (444mm) W stainless steel with 8, 1-7/16" Not applicable                                                                                                                    |          |        |           |     |                                                         |               |                                   |                       | Not applicable                    |  |
| Legs                      | diameter; (36.5mm) stainless steel EZ-flow bearings  Stainless steel welded legs with 4 adjustable leg bolt levelers                                                                              |          |        |           |     |                                                         |               |                                   |                       |                                   |  |
| Motor                     | Sealed off from meat contact areas, easily accessible through removable panel door                                                                                                                |          |        |           |     |                                                         |               |                                   |                       |                                   |  |
| Compartment               |                                                                                                                                                                                                   |          |        |           |     |                                                         |               |                                   |                       |                                   |  |
| Platter                   | Right rear platter stationary, left rear platter, removable Stainless steel rear platter, removable                                                                                               |          |        |           |     |                                                         | ovable by     | releasing pus                     | h-pull hold down rods |                                   |  |
| Power Switch              | Watertight magnetic with thermal overload and under voltage protection                                                                                                                            |          |        |           |     |                                                         |               |                                   |                       |                                   |  |
| Pusher Plate              | Standard                                                                                                                                                                                          |          |        |           |     |                                                         |               |                                   | Not applicable        |                                   |  |
| Meat Gauge Plate          |                                                                                                                                                                                                   | Not appl | icable |           |     | stable from 1/16°<br>5mm) locks in pos<br>removable for | sition; assem |                                   | 1                     | Not applicable                    |  |
| Options<br>(Extra Charge) | <b>A,B,C</b> - Power cord (12ga.) and plug: S.S. saw blade wheels for 5/8" (16mm) saw blade, Cast saw blade wheels for 1" (25.4mm) saw blade; Longer S.S. hex (leg) bolts                         |          |        |           |     |                                                         |               |                                   |                       |                                   |  |
|                           | <b>B,C</b> - Double saw guide bar; Left-hand feed; Narrow upper and table guides .018 (.45mm)                                                                                                     |          |        |           |     |                                                         |               |                                   |                       |                                   |  |
| Certifications            | N.S.F. • U.L. • U.S.D.A. • C.S.A.                                                                                                                                                                 |          |        |           |     |                                                         |               |                                   |                       |                                   |  |
| Weight                    | Uncrated: 600 lbs. (272kg); Crated: 700 lbs (318kg); Dims. Crated: L 54" (137cm) x W 45" (114cm) x H 83" (211cm)  All weights and dimensions are approx. depending on design and options selected |          |        |           |     |                                                         |               |                                   |                       |                                   |  |
| Legend                    | FH = fixed head; FS = fish steaking; HDFFT = heavy duty fixed front table;  LP = low profile; PGF = precision gauge fence; R = retailing; S.S. = stainless steel                                  |          |        |           |     |                                                         |               |                                   |                       |                                   |  |