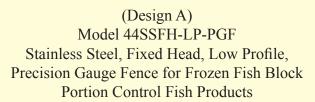

## Fish Processing Band Saws

(Design B)
Model 44SSFH-LP-FS-R
Stainless Steel, Fixed Head, Low Profile,
Fish Steaking/Retailing
(Shown with optional, Double Saw Guide Bar)

(Design C)
Model 44SSFH-LP-HDFFT
Stainless Steel, Fixed Head, Low Profile,
Heavy Duty Front Fixed Table
(see reverse side)