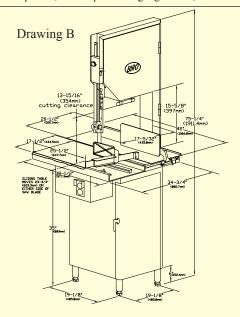

## Fish Processing Band Saws

(Design B)
Model 44SSFH-LP-FS-R
Stainless Steel, Fixed Head, Low Profile,
Fish Steaking/Retailing
(Shown with optional, Double Saw Guide Bar)

(Design C)
Model 44SSFH-LP-HDFFT
Stainless Steel, Fixed Head, Low Profile,
Heavy Duty Front Fixed Table
(see reverse side)

## **MODEL SPECIFICATIONS**

| MODEL SECULICATIONS       |                                                                                                                                                                                                   |          |        |           |     |                                                         |               |                                   |                       |                                   |  |
|---------------------------|---------------------------------------------------------------------------------------------------------------------------------------------------------------------------------------------------|----------|--------|-----------|-----|---------------------------------------------------------|---------------|-----------------------------------|-----------------------|-----------------------------------|--|
| MODELS                    | A Model 44SSFH-LP-PGF B Model 44SSFH-                                                                                                                                                             |          |        |           |     |                                                         | H-LP-FS-R     | H-LP-FS-R C Model 44SSFH-LP-HDFFT |                       |                                   |  |
| Motors                    | HP                                                                                                                                                                                                | KW       | TYPE   | VOLTS     |     | AMPS                                                    | HERTZ         | PH                                | STATUS                | CTD C411                          |  |
|                           | 5                                                                                                                                                                                                 | 3.7      | MR     | 208-220/4 | 440 | 15.7-14.8/7.9                                           | 60            | 3                                 | STD                   | STD = Standard<br>EC = Extra Cost |  |
|                           | 5                                                                                                                                                                                                 | 3.7      | MR     | 575       |     | 5.9                                                     | 60            | 3                                 | EC                    | MR = Moisture Resistant           |  |
|                           | 5                                                                                                                                                                                                 | 3.7      | MR     | 220/380-4 | 415 | 17.8/10.3-9.4                                           | 50            | 3                                 | EC                    | Wik – Woisture Resistant          |  |
| Construction              | Stainless steel unitized base, head and door structure; legs, channel, assembly tables; some components non S.S.                                                                                  |          |        |           |     |                                                         |               |                                   |                       |                                   |  |
| Standard Eq.              | Two saw blades • Operation and Safety manual • Safety wall poster • Safety end cut pusher plate (except fixed table saw)                                                                          |          |        |           |     |                                                         |               |                                   |                       |                                   |  |
| Saw Blade                 | 135" (3429mm) L x 5/8" (16mm) W x .018 (.45mm) thick -hard tooth                                                                                                                                  |          |        |           |     |                                                         |               |                                   |                       | ,                                 |  |
| Blade Guide               | Upper and lower blade backup guide assemblies, with carbide long-life inserts, removable as an assembly                                                                                           |          |        |           |     |                                                         |               |                                   |                       |                                   |  |
| Blade Speed               | Approx. 7000 (2133m) feet per minute Approx. 4000 (1219m) feet per minute- higher f.p.m. blade speed available                                                                                    |          |        |           |     |                                                         |               |                                   |                       |                                   |  |
| Blade Wheels              | 18" (457mm) single flange, cast iron, nickel plating, upper wheel assembly removable - Opt. S.S. blade wheels available                                                                           |          |        |           |     |                                                         |               |                                   |                       |                                   |  |
| Blade Guide Bars          | Double (extra rigid) stainless steel saw guide bars                                                                                                                                               |          |        |           |     |                                                         |               |                                   |                       |                                   |  |
| Blade Tension             | Factory preset tension spring in housing with screw tensioning handle, located under upper wheel                                                                                                  |          |        |           |     |                                                         |               |                                   |                       |                                   |  |
| Blade Cleaning Unit       | Stainless steel body with long-life carbide guide inserts, steel saw cleaners, removable as a unit for easy cleaning (assembly also adjusted as a unit)                                           |          |        |           |     |                                                         |               |                                   |                       |                                   |  |
| Bearings                  | Heavy duty tapered roller bearings used in upper saw wheel hub and lower bearing housing assembly                                                                                                 |          |        |           |     |                                                         |               |                                   |                       |                                   |  |
| Dust Catch Pan            | Deep rounded corners poly pan sealed off from other areas of base structure, accessible through hinged door                                                                                       |          |        |           |     |                                                         |               |                                   |                       |                                   |  |
| Drive System              | Tension adjustable, non-slip, silent V-belt                                                                                                                                                       |          |        |           |     |                                                         |               |                                   |                       |                                   |  |
| Meat Carriage             | 25½" (647mm) L x 17½" (444mm) W stainless steel with 8, 1-7/16" Not applicable                                                                                                                    |          |        |           |     |                                                         |               |                                   |                       | Not applicable                    |  |
| Legs                      | diameter; (36.5mm) stainless steel EZ-flow bearings  Stainless steel welded legs with 4 adjustable leg bolt levelers                                                                              |          |        |           |     |                                                         |               |                                   |                       |                                   |  |
| Motor                     | Sealed off from meat contact areas, easily accessible through removable panel door                                                                                                                |          |        |           |     |                                                         |               |                                   |                       |                                   |  |
| Compartment               |                                                                                                                                                                                                   |          |        |           |     |                                                         |               |                                   |                       |                                   |  |
| Platter                   | Right rear platter stationary, left rear platter, removable Stainless steel rear platter, removable                                                                                               |          |        |           |     |                                                         | ovable by     | releasing pus                     | h-pull hold down rods |                                   |  |
| Power Switch              | Watertight magnetic with thermal overload and under voltage protection                                                                                                                            |          |        |           |     |                                                         |               |                                   |                       |                                   |  |
| Pusher Plate              | Standard                                                                                                                                                                                          |          |        |           |     |                                                         |               |                                   | Not applicable        |                                   |  |
| Meat Gauge Plate          |                                                                                                                                                                                                   | Not appl | icable |           |     | stable from 1/16°<br>5mm) locks in pos<br>removable for | sition; assem |                                   | 1                     | Not applicable                    |  |
| Options<br>(Extra Charge) | <b>A,B,C</b> - Power cord (12ga.) and plug: S.S. saw blade wheels for 5/8" (16mm) saw blade, Cast saw blade wheels for 1" (25.4mm) saw blade; Longer S.S. hex (leg) bolts                         |          |        |           |     |                                                         |               |                                   |                       |                                   |  |
|                           | <b>B,C</b> - Double saw guide bar; Left-hand feed; Narrow upper and table guides .018 (.45mm)                                                                                                     |          |        |           |     |                                                         |               |                                   |                       |                                   |  |
| Certifications            | N.S.F. • U.L. • U.S.D.A. • C.S.A.                                                                                                                                                                 |          |        |           |     |                                                         |               |                                   |                       |                                   |  |
| Weight                    | Uncrated: 600 lbs. (272kg); Crated: 700 lbs (318kg); Dims. Crated: L 54" (137cm) x W 45" (114cm) x H 83" (211cm)  All weights and dimensions are approx. depending on design and options selected |          |        |           |     |                                                         |               |                                   |                       |                                   |  |
| Legend                    | FH = fixed head; FS = fish steaking; HDFFT = heavy duty fixed front table;  LP = low profile; PGF = precision gauge fence; R = retailing; S.S. = stainless steel                                  |          |        |           |     |                                                         |               |                                   |                       |                                   |  |