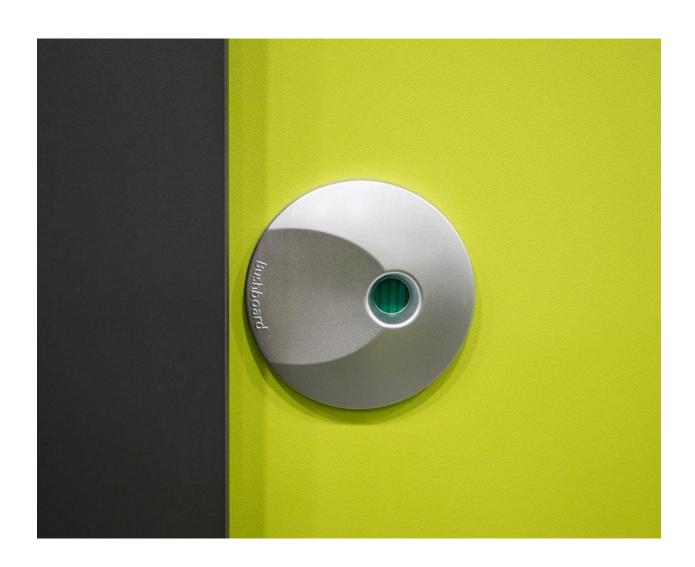

Kim told us that one of the priorities for their customers when choosing where to visit for their holidays is high quality campsite washrooms. Bushboard's Quadro toilet and shower cubicles offered them a stylish and robust look perfect for this environment. The range has a distinctive quadrant foot and headrail detail in light grey powder coated aluminium which adds to the unique style and strong nature of the cubicle. Both ducting and vanity units were supplied to the campsite as Ready Plumbed Modules meaning our Sanceram Sanitaryware and brassware was pre-fitted onto the panels by our factory team and arrived on site ready to install – saving both time and money. For the communal area Kim chose a freestanding bench and island bench paired with stainless steel coat hooks. The park wanted to incorporate their brand colours into the campsite toilets so selected Zest and Welsh Slate which matched this perfectly and will keep a consistent look throughout the site.