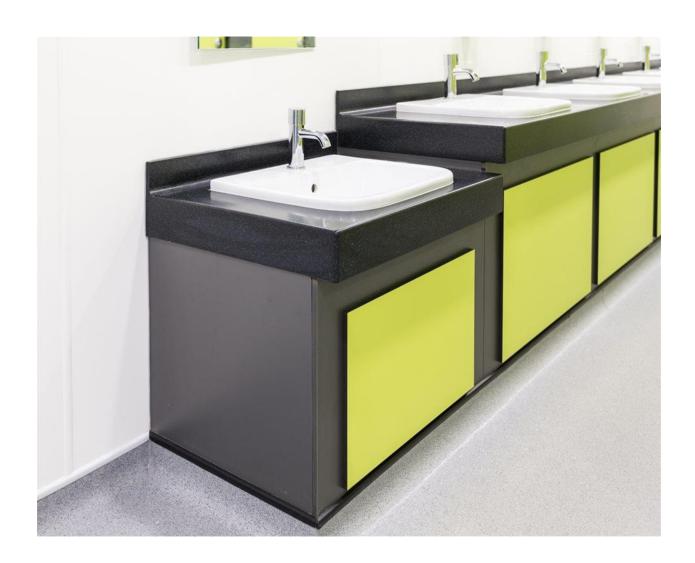

Kim told us that one of the priorities for their customers when choosing where to visit for their holidays is high quality campsite washrooms. Bushboard's Quadro toilet and shower cubicles offered them a stylish and robust look perfect for this environment. The range has a distinctive quadrant foot and headrail detail in light grey powder coated aluminium which adds to the unique style and strong nature of the cubicle. Both ducting and vanity units were supplied to the campsite as Ready Plumbed Modules meaning our Sanceram Sanitaryware and brassware was pre-fitted onto the panels by our factory team and arrived on site ready to install – saving both time and money. For the communal area Kim chose a freestanding bench and island bench paired with stainless steel coat hooks. The park wanted to incorporate their brand colours into the campsite toilets so selected Zest and Welsh Slate which matched this perfectly and will keep a consistent look throughout the site.

Manufactured from Solid Grade Laminate, the washing facilities will withstand the campsites high use nature. Paired with a run of countertop basins with a solid surface vanity top in Basalt, these facilities have been built to last and aim to impress customers for years to come. Kim trusts that the washing facilities showcase what the park has to offer as a whole so a high quality finish was important, she believes Bushboard delivered this.