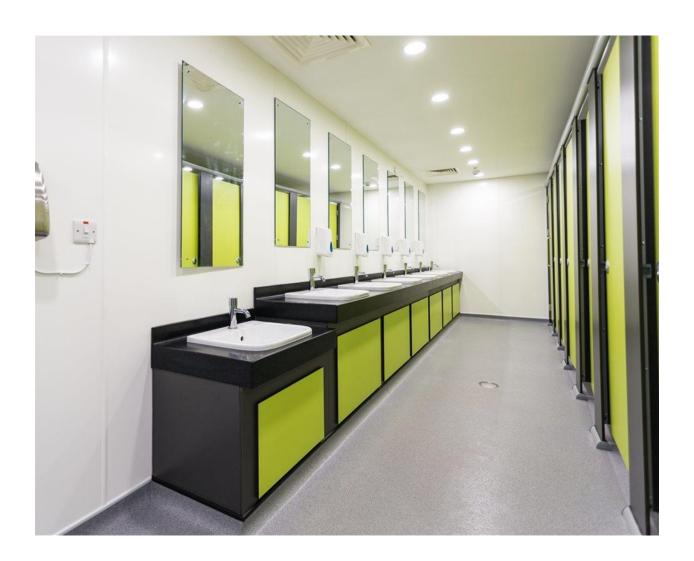

Kim told us that one of the priorities for their customers when choosing where to visit for their holidays is high quality campsite washrooms. Bushboard's Quadro toilet and shower cubicles offered them a stylish and robust look perfect for this environment. The range has a distinctive quadrant foot and headrail detail in light grey powder coated aluminium which adds to the unique style and strong nature of the cubicle. Both ducting and vanity units were supplied to the campsite as Ready Plumbed Modules meaning our Sanceram Sanitaryware and brassware was pre-fitted onto the panels by our factory team and arrived on site ready to install – saving both time and money. For the communal area Kim chose a freestanding bench and island bench paired with stainless steel coat hooks. The park wanted to incorporate their brand colours into the campsite toilets so selected Zest and Welsh Slate which matched this perfectly and will keep a consistent look throughout the site.

Manufactured from Solid Grade Laminate, the washing facilities will withstand the campsites high use nature. Paired with a run of countertop basins with a solid surface vanity top in Basalt, these facilities have been built to last and aim to impress customers for years to come. Kim trusts that the washing facilities showcase what the park has to offer as a whole so a high quality finish was important, she believes Bushboard delivered this.