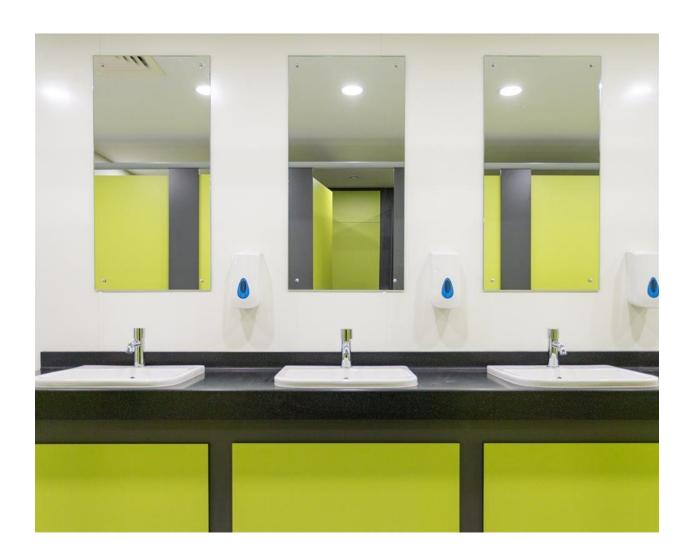

Manufactured from Solid Grade Laminate, the washing facilities will withstand the campsites high use nature. Paired with a run of countertop basins with a solid surface vanity top in Basalt, these facilities have been built to last and aim to impress customers for years to come. Kim trusts that the washing facilities showcase what the park has to offer as a whole so a high quality finish was important, she believes Bushboard delivered this.