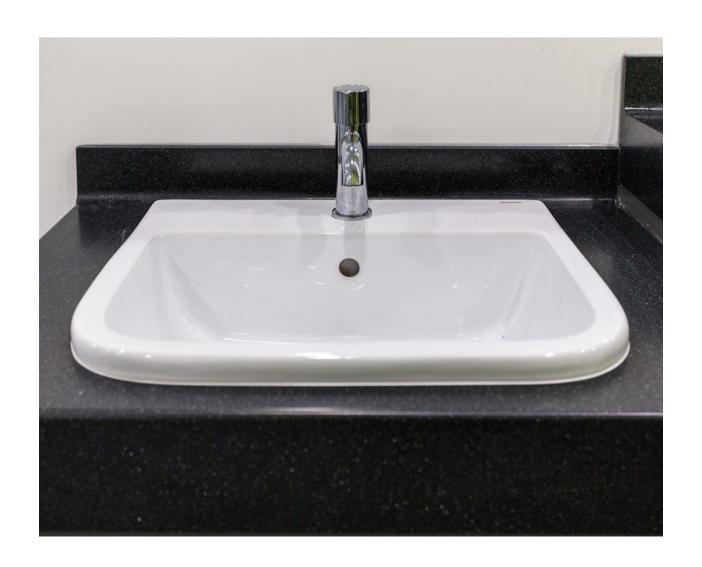

Manufactured from Solid Grade Laminate, the washing facilities will withstand the campsites high use nature. Paired with a run of countertop basins with a solid surface vanity top in Basalt, these facilities have been built to last and aim to impress customers for years to come. Kim trusts that the washing facilities showcase what the park has to offer as a whole so a high quality finish was important, she believes Bushboard delivered this.