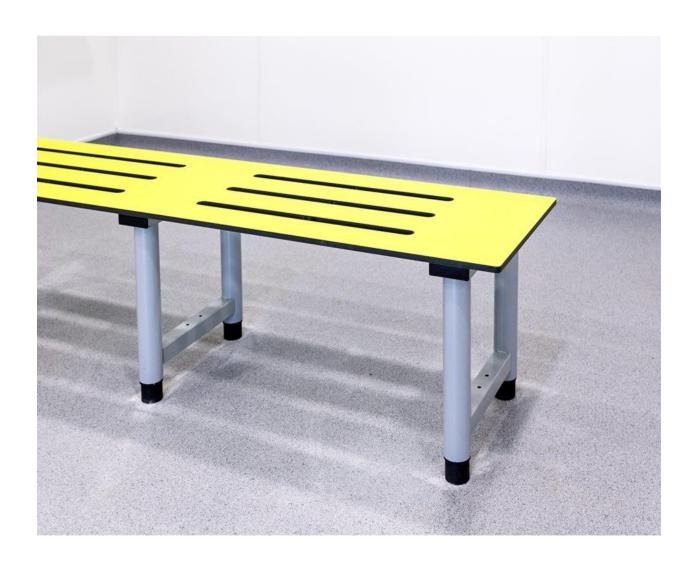

Kim told us that one of the priorities for their customers when choosing where to visit for their holidays is high quality campsite washrooms. Bushboard's Quadro toilet and shower cubicles offered them a stylish and robust look perfect for this environment. The range has a distinctive quadrant foot and headrail detail in light grey powder coated aluminium which adds to the unique style and strong nature of the cubicle. Both ducting and vanity units were supplied to the campsite as Ready Plumbed Modules meaning our Sanceram Sanitaryware and brassware was pre-fitted onto the panels by our factory team and arrived on site ready to install – saving both time and money. For the communal area Kim chose a freestanding bench and island bench paired with stainless steel coat hooks. The park wanted to incorporate their brand colours into the campsite toilets so selected Zest and Welsh Slate which matched this perfectly and will keep a consistent look throughout the site.