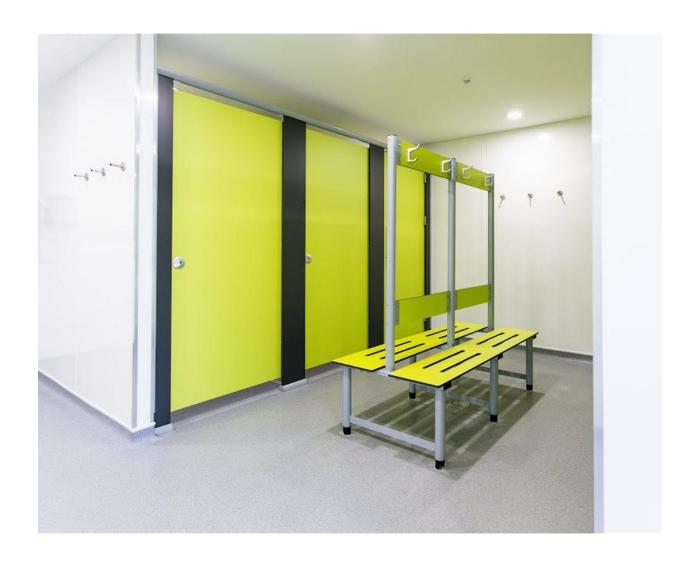

Kim told us that one of the priorities for their customers when choosing where to visit for their holidays is high quality campsite washrooms. Bushboard's Quadro toilet and shower cubicles offered them a stylish and robust look perfect for this environment. The range has a distinctive quadrant foot and headrail detail in light grey powder coated aluminium which adds to the unique style and strong nature of the cubicle. Both ducting and vanity units were supplied to the campsite as Ready Plumbed Modules meaning our Sanceram Sanitaryware and brassware was pre-fitted onto the panels by our factory team and arrived on site ready to install – saving both time and money. For the communal area Kim chose a freestanding bench and island bench paired with stainless steel coat hooks. The park wanted to incorporate their brand colours into the campsite toilets so selected Zest and Welsh Slate which matched this perfectly and will keep a consistent look throughout the site.

Manufactured from Solid Grade Laminate, the washing facilities will withstand the campsites high use nature. Paired with a run of countertop basins with a solid surface vanity top in Basalt, these facilities have been built to last and aim to impress customers for years to come. Kim trusts that the washing facilities showcase what the park has to offer as a whole so a high quality finish was important, she believes Bushboard delivered this.