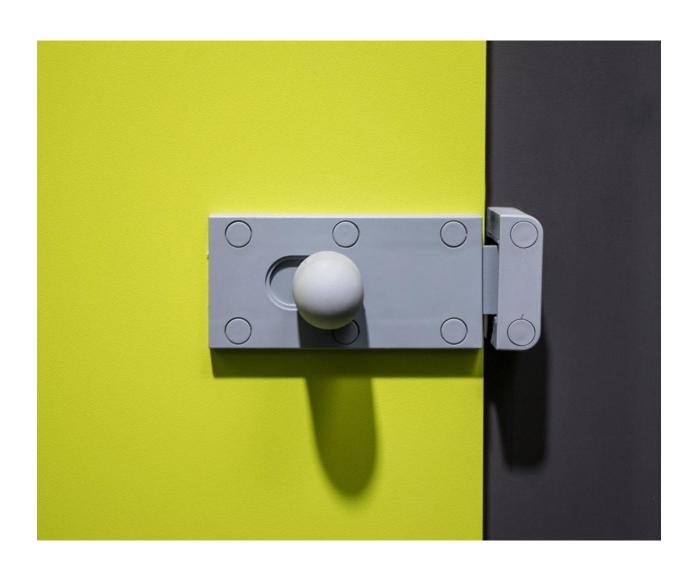

Kim told us that one of the priorities for their customers when choosing where to visit for their holidays is high quality campsite washrooms. Bushboard's Quadro toilet and shower cubicles offered them a stylish and robust look perfect for this environment. The range has a distinctive quadrant foot and headrail detail in light grey powder coated aluminium which adds to the unique style and strong nature of the cubicle. Both ducting and vanity units were supplied to the campsite as Ready Plumbed Modules meaning our Sanceram Sanitaryware and brassware was pre-fitted onto the panels by our factory team and arrived on site ready to install – saving both time and money. For the communal area Kim chose a freestanding bench and island bench paired with stainless steel coat hooks. The park wanted to incorporate their brand colours into the campsite toilets so selected Zest and Welsh Slate which matched this perfectly and will keep a consistent look throughout the site.