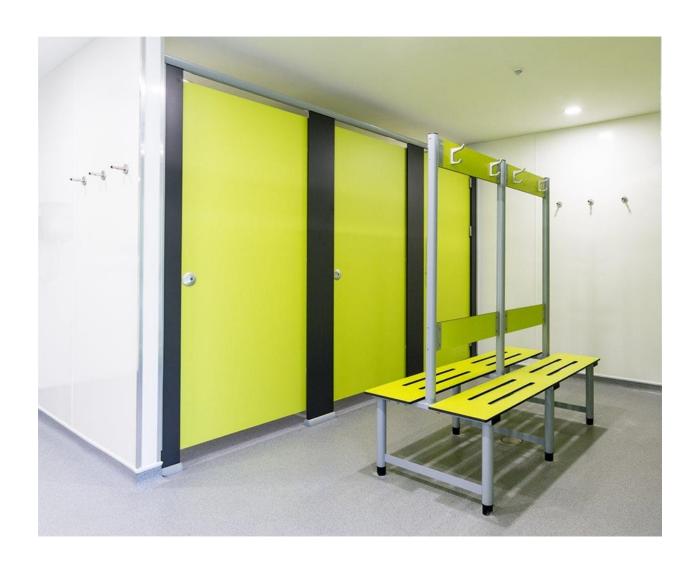

Kim told us that one of the priorities for their customers when choosing where to visit for their holidays is high quality campsite washrooms. Bushboard's Quadro toilet and shower cubicles offered them a stylish and robust look perfect for this environment. The range has a distinctive quadrant foot and headrail detail in light grey powder coated aluminium which adds to the unique style and strong nature of the cubicle. Both ducting and vanity units were supplied to the campsite as Ready Plumbed Modules meaning our Sanceram Sanitaryware and brassware was pre-fitted onto the panels by our factory team and arrived on site ready to install – saving both time and money. For the communal area Kim chose a freestanding bench and island bench paired with stainless steel coat hooks. The park wanted to incorporate their brand colours into the campsite toilets so selected Zest and Welsh Slate which matched this perfectly and will keep a consistent look throughout the site.

Manufactured from Solid Grade Laminate, the washing facilities will withstand the campsites high use nature. Paired with a run of countertop basins with a solid surface vanity top in Basalt, these facilities have been built to last and aim to impress customers for years to come. Kim trusts that the washing facilities showcase what the park has to offer as a whole so a high quality finish was important, she believes Bushboard delivered this.