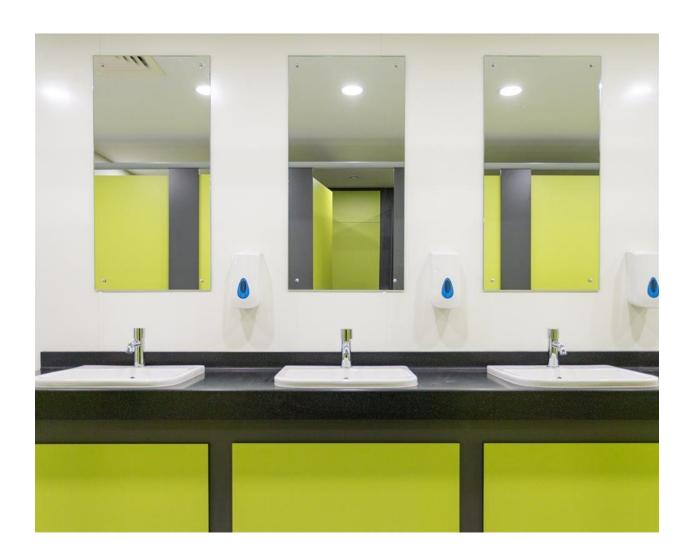

Kim told us that one of the priorities for their customers when choosing where to visit for their holidays is high quality campsite washrooms. Bushboard's Quadro toilet and shower cubicles offered them a stylish and robust look perfect for this environment. The range has a distinctive quadrant foot and headrail detail in light grey powder coated aluminium which adds to the unique style and strong nature of the cubicle. Both ducting and vanity units were supplied to the campsite as Ready Plumbed Modules meaning our Sanceram Sanitaryware and brassware was pre-fitted onto the panels by our factory team and arrived on site ready to install – saving both time and money. For the communal area Kim chose a freestanding bench and island bench paired with stainless steel coat hooks. The park wanted to incorporate their brand colours into the campsite toilets so selected Zest and Welsh Slate which matched this perfectly and will keep a consistent look throughout the site.

Manufactured from Solid Grade Laminate, the washing facilities will withstand the campsites high use nature. Paired with a run of countertop basins with a solid surface vanity top in Basalt, these facilities have been built to last and aim to impress customers for years to come. Kim trusts that the washing facilities showcase what the park has to offer as a whole so a high quality finish was important, she believes Bushboard delivered this.