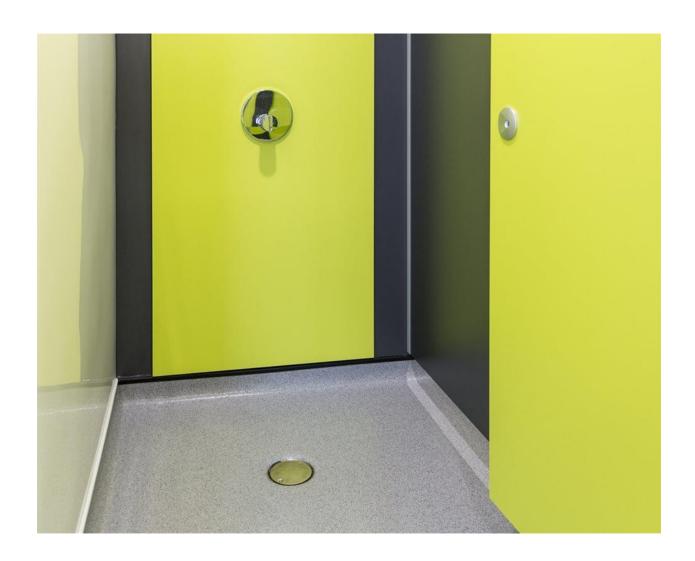

Kim told us that one of the priorities for their customers when choosing where to visit for their holidays is high quality campsite washrooms. Bushboard's Quadro toilet and shower cubicles offered them a stylish and robust look perfect for this environment. The range has a distinctive quadrant foot and headrail detail in light grey powder coated aluminium which adds to the unique style and strong nature of the cubicle. Both ducting and vanity units were supplied to the campsite as Ready Plumbed Modules meaning our Sanceram Sanitaryware and brassware was pre-fitted onto the panels by our factory team and arrived on site ready to install – saving both time and money. For the communal area Kim chose a freestanding bench and island bench paired with stainless steel coat hooks. The park wanted to incorporate their brand colours into the campsite toilets so selected Zest and Welsh Slate which matched this perfectly and will keep a consistent look throughout the site.

Manufactured from Solid Grade Laminate, the washing facilities will withstand the campsites high use nature. Paired with a run of countertop basins with a solid surface vanity top in Basalt, these facilities have been built to last and aim to impress customers for years to come. Kim trusts that the washing facilities showcase what the park has to offer as a whole so a high quality finish was important, she believes Bushboard delivered this.