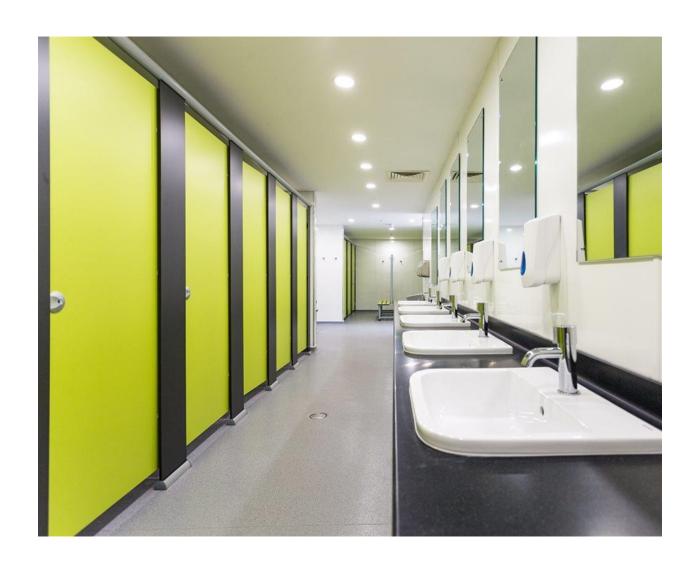

Kim told us that one of the priorities for their customers when choosing where to visit for their holidays is high quality campsite washrooms. Bushboard's Quadro toilet and shower cubicles offered them a stylish and robust look perfect for this environment. The range has a distinctive quadrant foot and headrail detail in light grey powder coated aluminium which adds to the unique style and strong nature of the cubicle. Both ducting and vanity units were supplied to the campsite as Ready Plumbed Modules meaning our Sanceram Sanitaryware and brassware was pre-fitted onto the panels by our factory team and arrived on site ready to install – saving both time and money. For the communal area Kim chose a freestanding bench and island bench paired with stainless steel coat hooks. The park wanted to incorporate their brand colours into the campsite toilets so selected Zest and Welsh Slate which matched this perfectly and will keep a consistent look throughout the site.

Manufactured from Solid Grade Laminate, the washing facilities will withstand the campsites high use nature. Paired with a run of countertop basins with a solid surface vanity top in Basalt, these facilities have been built to last and aim to impress customers for years to come. Kim trusts that the washing facilities showcase what the park has to offer as a whole so a high quality finish was important, she believes Bushboard delivered this.