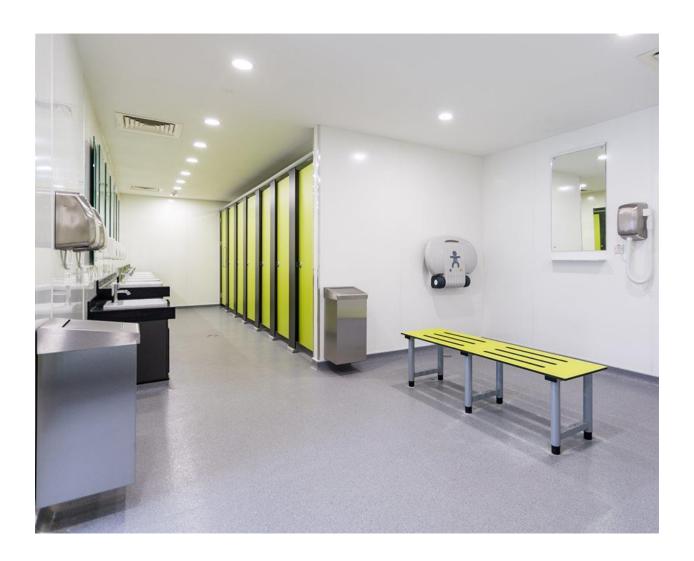

Kim told us that one of the priorities for their customers when choosing where to visit for their holidays is high quality campsite washrooms. Bushboard's Quadro toilet and shower cubicles offered them a stylish and robust look perfect for this environment. The range has a distinctive quadrant foot and headrail detail in light grey powder coated aluminium which adds to the unique style and strong nature of the cubicle. Both ducting and vanity units were supplied to the campsite as Ready Plumbed Modules meaning our Sanceram Sanitaryware and brassware was pre-fitted onto the panels by our factory team and arrived on site ready to install – saving both time and money. For the communal area Kim chose a freestanding bench and island bench paired with stainless steel coat hooks. The park wanted to incorporate their brand colours into the campsite toilets so selected Zest and Welsh Slate which matched this perfectly and will keep a consistent look throughout the site.

Manufactured from Solid Grade Laminate, the washing facilities will withstand the campsites high use nature. Paired with a run of countertop basins with a solid surface vanity top in Basalt, these facilities have been built to last and aim to impress customers for years to come. Kim trusts that the washing facilities showcase what the park has to offer as a whole so a high quality finish was important, she believes Bushboard delivered this.