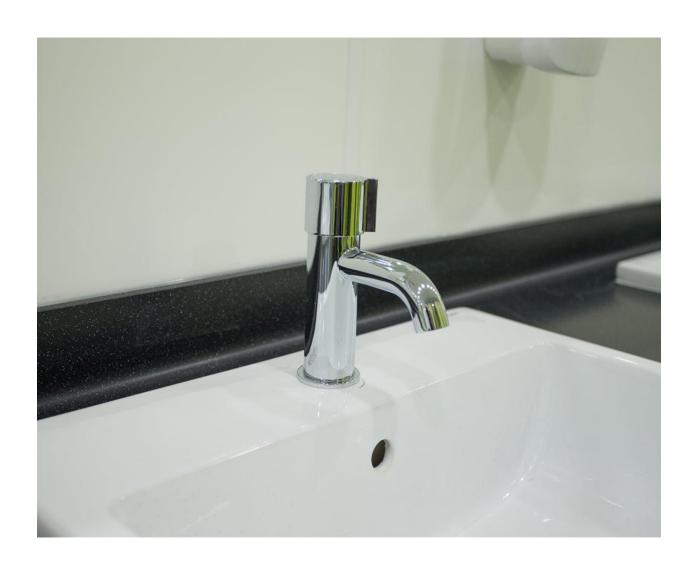

Kim told us that one of the priorities for their customers when choosing where to visit for their holidays is high quality campsite washrooms. Bushboard's Quadro toilet and shower cubicles offered them a stylish and robust look perfect for this environment. The range has a distinctive quadrant foot and headrail detail in light grey powder coated aluminium which adds to the unique style and strong nature of the cubicle. Both ducting and vanity units were supplied to the campsite as Ready Plumbed Modules meaning our Sanceram Sanitaryware and brassware was pre-fitted onto the panels by our factory team and arrived on site ready to install – saving both time and money. For the communal area Kim chose a freestanding bench and island bench paired with stainless steel coat hooks. The park wanted to incorporate their brand colours into the campsite toilets so selected Zest and Welsh Slate which matched this perfectly and will keep a consistent look throughout the site.