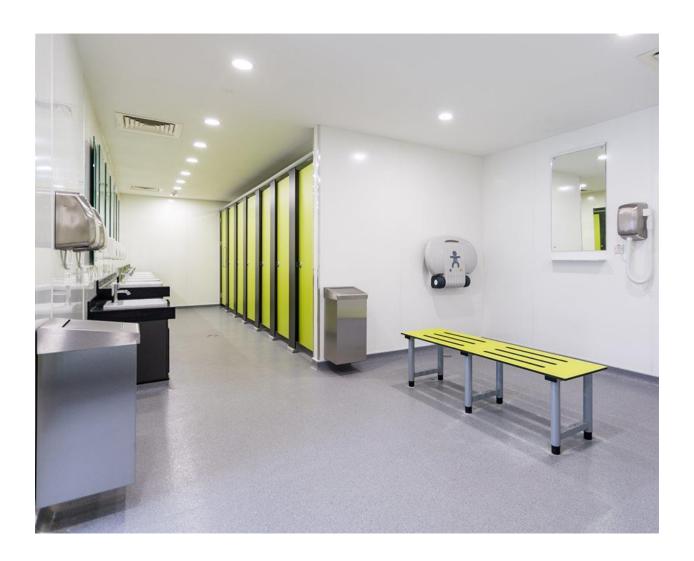

Kim told us that one of the priorities for their customers when choosing where to visit for their holidays is high quality campsite washrooms. Bushboard's Quadro toilet and shower cubicles offered them a stylish and robust look perfect for this environment. The range has a distinctive quadrant foot and headrail detail in light grey powder coated aluminium which adds to the unique style and strong nature of the cubicle. Both ducting and vanity units were supplied to the campsite as Ready Plumbed Modules meaning our Sanceram Sanitaryware and brassware was pre-fitted onto the panels by our factory team and arrived on site ready to install – saving both time and money. For the communal area Kim chose a freestanding bench and island bench paired with stainless steel coat hooks. The park wanted to incorporate their brand colours into the campsite toilets so selected Zest and Welsh Slate which matched this perfectly and will keep a consistent look throughout the site.