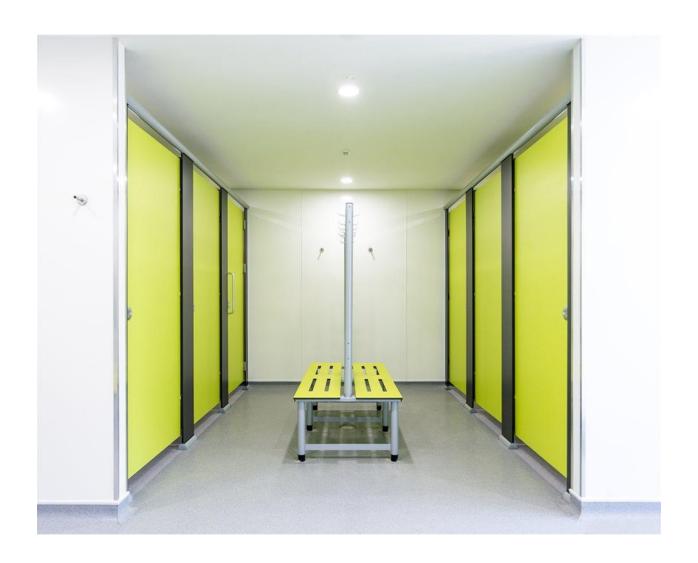

Kim told us that one of the priorities for their customers when choosing where to visit for their holidays is high quality campsite washrooms. Bushboard's Quadro toilet and shower cubicles offered them a stylish and robust look perfect for this environment. The range has a distinctive quadrant foot and headrail detail in light grey powder coated aluminium which adds to the unique style and strong nature of the cubicle. Both ducting and vanity units were supplied to the campsite as Ready Plumbed Modules meaning our Sanceram Sanitaryware and brassware was pre-fitted onto the panels by our factory team and arrived on site ready to install – saving both time and money. For the communal area Kim chose a freestanding bench and island bench paired with stainless steel coat hooks. The park wanted to incorporate their brand colours into the campsite toilets so selected Zest and Welsh Slate which matched this perfectly and will keep a consistent look throughout the site.

Manufactured from Solid Grade Laminate, the washing facilities will withstand the campsites high use nature. Paired with a run of countertop basins with a solid surface vanity top in Basalt, these facilities have been built to last and aim to impress customers for years to come. Kim trusts that the washing facilities showcase what the park has to offer as a whole so a high quality finish was important, she believes Bushboard delivered this.