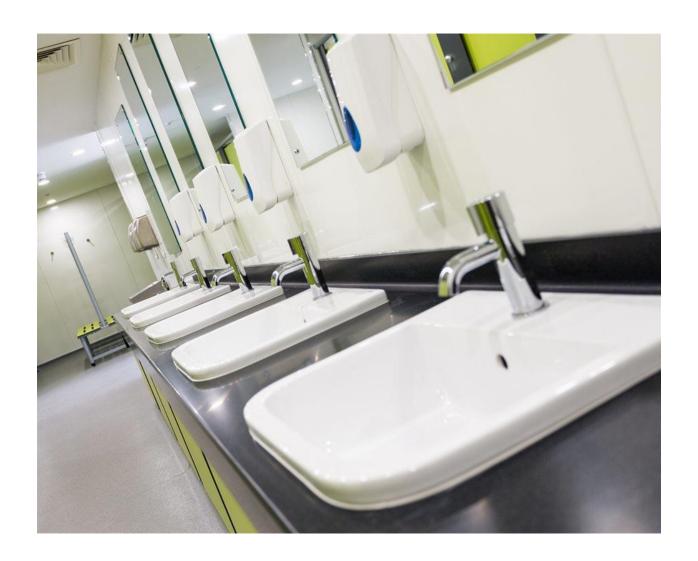

Kim told us that one of the priorities for their customers when choosing where to visit for their holidays is high quality campsite washrooms. Bushboard's Quadro toilet and shower cubicles offered them a stylish and robust look perfect for this environment. The range has a distinctive quadrant foot and headrail detail in light grey powder coated aluminium which adds to the unique style and strong nature of the cubicle. Both ducting and vanity units were supplied to the campsite as Ready Plumbed Modules meaning our Sanceram Sanitaryware and brassware was pre-fitted onto the panels by our factory team and arrived on site ready to install – saving both time and money. For the communal area Kim chose a freestanding bench and island bench paired with stainless steel coat hooks. The park wanted to incorporate their brand colours into the campsite toilets so selected Zest and Welsh Slate which matched this perfectly and will keep a consistent look throughout the site.

Manufactured from Solid Grade Laminate, the washing facilities will withstand the campsites high use nature. Paired with a run of countertop basins with a solid surface vanity top in Basalt, these facilities have been built to last and aim to impress customers for years to come. Kim trusts that the washing facilities showcase what the park has to offer as a whole so a high quality finish was important, she believes Bushboard delivered this.