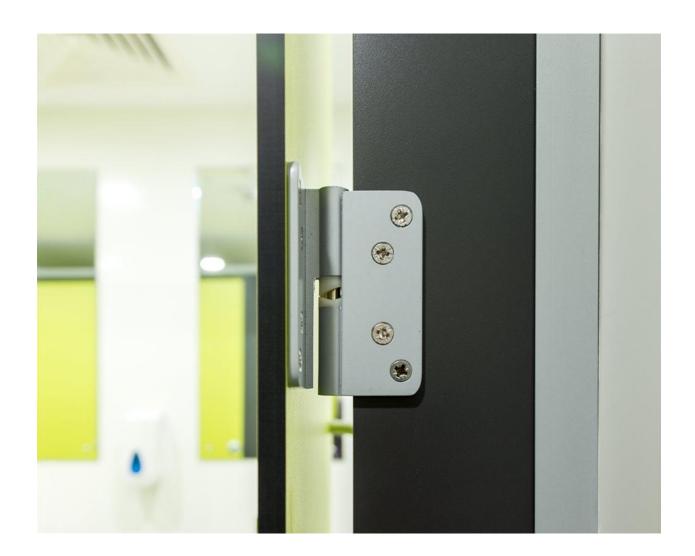

Kim told us that one of the priorities for their customers when choosing where to visit for their holidays is high quality campsite washrooms. Bushboard's Quadro toilet and shower cubicles offered them a stylish and robust look perfect for this environment. The range has a distinctive quadrant foot and headrail detail in light grey powder coated aluminium which adds to the unique style and strong nature of the cubicle. Both ducting and vanity units were supplied to the campsite as Ready Plumbed Modules meaning our Sanceram Sanitaryware and brassware was pre-fitted onto the panels by our factory team and arrived on site ready to install – saving both time and money. For the communal area Kim chose a freestanding bench and island bench paired with stainless steel coat hooks. The park wanted to incorporate their brand colours into the campsite toilets so selected Zest and Welsh Slate which matched this perfectly and will keep a consistent look throughout the site.