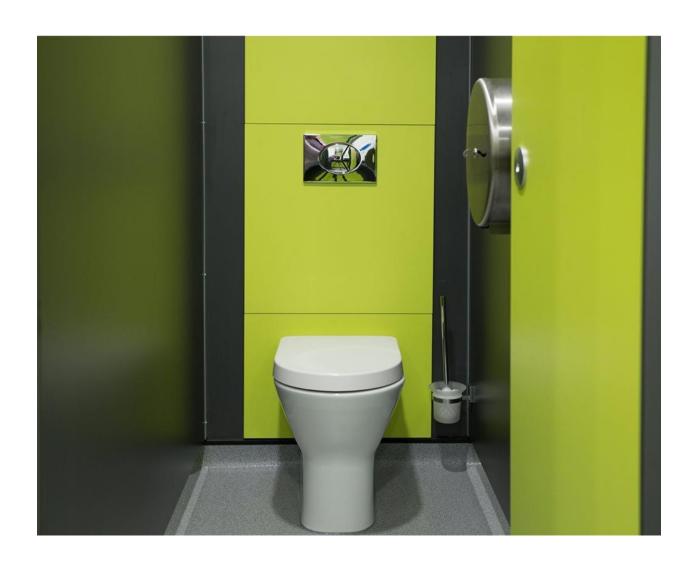

Kim told us that one of the priorities for their customers when choosing where to visit for their holidays is high quality campsite washrooms. Bushboard's Quadro toilet and shower cubicles offered them a stylish and robust look perfect for this environment. The range has a distinctive quadrant foot and headrail detail in light grey powder coated aluminium which adds to the unique style and strong nature of the cubicle. Both ducting and vanity units were supplied to the campsite as Ready Plumbed Modules meaning our Sanceram Sanitaryware and brassware was pre-fitted onto the panels by our factory team and arrived on site ready to install – saving both time and money. For the communal area Kim chose a freestanding bench and island bench paired with stainless steel coat hooks. The park wanted to incorporate their brand colours into the campsite toilets so selected Zest and Welsh Slate which matched this perfectly and will keep a consistent look throughout the site.

Manufactured from Solid Grade Laminate, the washing facilities will withstand the campsites high use nature. Paired with a run of countertop basins with a solid surface vanity top in Basalt, these facilities have been built to last and aim to impress customers for years to come. Kim trusts that the washing facilities showcase what the park has to offer as a whole so a high quality finish was important, she believes Bushboard delivered this.