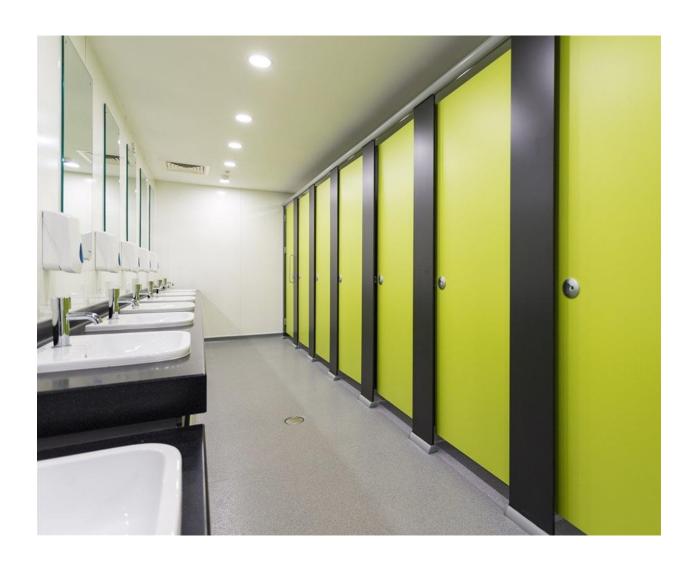

Kim told us that one of the priorities for their customers when choosing where to visit for their holidays is high quality campsite washrooms. Bushboard's Quadro toilet and shower cubicles offered them a stylish and robust look perfect for this environment. The range has a distinctive quadrant foot and headrail detail in light grey powder coated aluminium which adds to the unique style and strong nature of the cubicle. Both ducting and vanity units were supplied to the campsite as Ready Plumbed Modules meaning our Sanceram Sanitaryware and brassware was pre-fitted onto the panels by our factory team and arrived on site ready to install – saving both time and money. For the communal area Kim chose a freestanding bench and island bench paired with stainless steel coat hooks. The park wanted to incorporate their brand colours into the campsite toilets so selected Zest and Welsh Slate which matched this perfectly and will keep a consistent look throughout the site.

Manufactured from Solid Grade Laminate, the washing facilities will withstand the campsites high use nature. Paired with a run of countertop basins with a solid surface vanity top in Basalt, these facilities have been built to last and aim to impress customers for years to come. Kim trusts that the washing facilities showcase what the park has to offer as a whole so a high quality finish was important, she believes Bushboard delivered this.