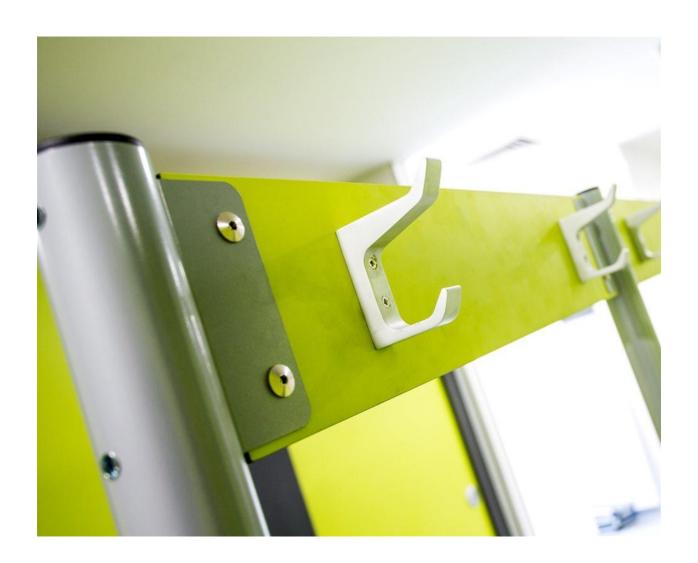

Kim told us that one of the priorities for their customers when choosing where to visit for their holidays is high quality campsite washrooms. Bushboard's Quadro toilet and shower cubicles offered them a stylish and robust look perfect for this environment. The range has a distinctive quadrant foot and headrail detail in light grey powder coated aluminium which adds to the unique style and strong nature of the cubicle. Both ducting and vanity units were supplied to the campsite as Ready Plumbed Modules meaning our Sanceram Sanitaryware and brassware was pre-fitted onto the panels by our factory team and arrived on site ready to install – saving both time and money. For the communal area Kim chose a freestanding bench and island bench paired with stainless steel coat hooks. The park wanted to incorporate their brand colours into the campsite toilets so selected Zest and Welsh Slate which matched this perfectly and will keep a consistent look throughout the site.