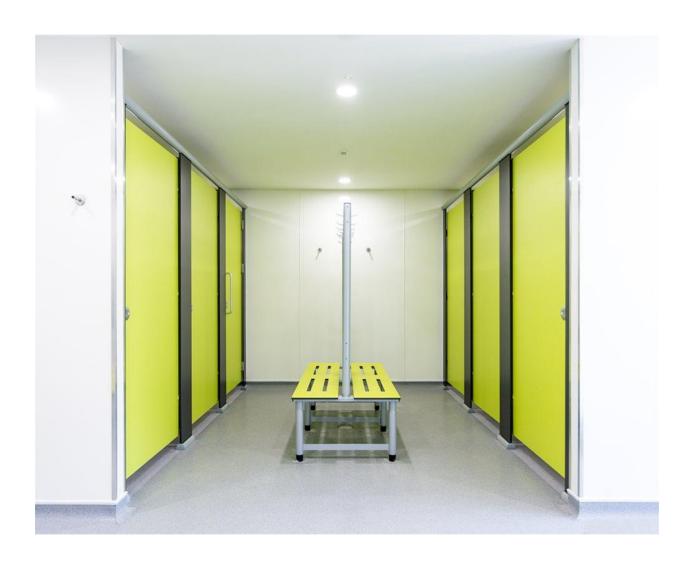

Kim told us that one of the priorities for their customers when choosing where to visit for their holidays is high quality campsite washrooms. Bushboard's Quadro toilet and shower cubicles offered them a stylish and robust look perfect for this environment. The range has a distinctive quadrant foot and headrail detail in light grey powder coated aluminium which adds to the unique style and strong nature of the cubicle. Both ducting and vanity units were supplied to the campsite as Ready Plumbed Modules meaning our Sanceram Sanitaryware and brassware was pre-fitted onto the panels by our factory team and arrived on site ready to install – saving both time and money. For the communal area Kim chose a freestanding bench and island bench paired with stainless steel coat hooks. The park wanted to incorporate their brand colours into the campsite toilets so selected Zest and Welsh Slate which matched this perfectly and will keep a consistent look throughout the site.

Manufactured from Solid Grade Laminate, the washing facilities will withstand the campsites high use nature. Paired with a run of countertop basins with a solid surface vanity top in Basalt, these facilities have been built to last and aim to impress customers for years to come. Kim trusts that the washing facilities showcase what the park has to offer as a whole so a high quality finish was important, she believes Bushboard delivered this.