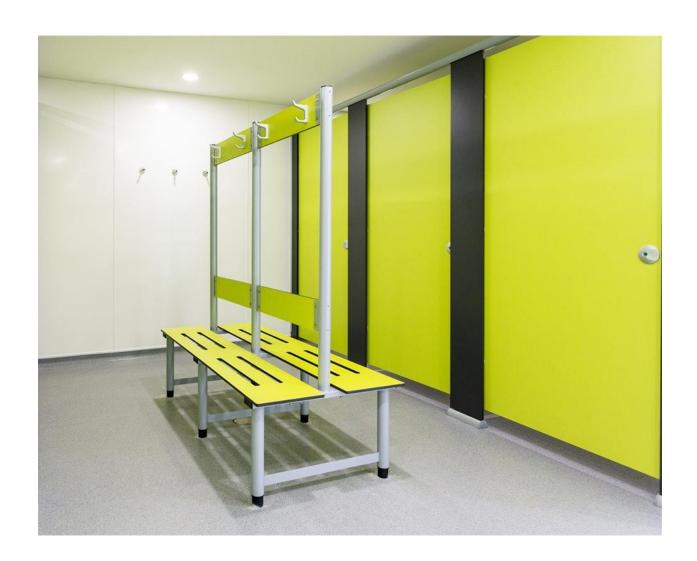

Kim told us that one of the priorities for their customers when choosing where to visit for their holidays is high quality campsite washrooms. Bushboard's Quadro toilet and shower cubicles offered them a stylish and robust look perfect for this environment. The range has a distinctive quadrant foot and headrail detail in light grey powder coated aluminium which adds to the unique style and strong nature of the cubicle. Both ducting and vanity units were supplied to the campsite as Ready Plumbed Modules meaning our Sanceram Sanitaryware and brassware was pre-fitted onto the panels by our factory team and arrived on site ready to install – saving both time and money. For the communal area Kim chose a freestanding bench and island bench paired with stainless steel coat hooks. The park wanted to incorporate their brand colours into the campsite toilets so selected Zest and Welsh Slate which matched this perfectly and will keep a consistent look throughout the site.