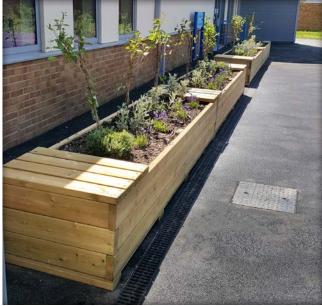

Kingfisher Primary School is a brand new school in the town of Yeovil. Langley Design worked with BAM to supply the school with numerous street furniture items, including a timber covered walkway, bespoke planters and steel cycle shelters for the children to park their bicycles securely.