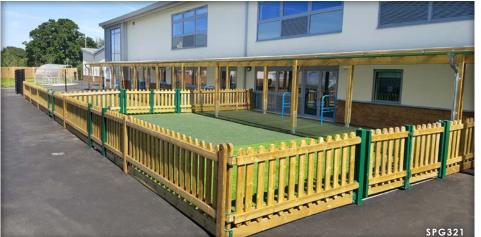

Kingfisher Primary School is a brand new school in the town of Yeovil. Langley Design worked with BAM to supply the school with numerous street furniture items, including a timber covered walkway, bespoke planters and steel cycle shelters for the children to park their bicycles securely.