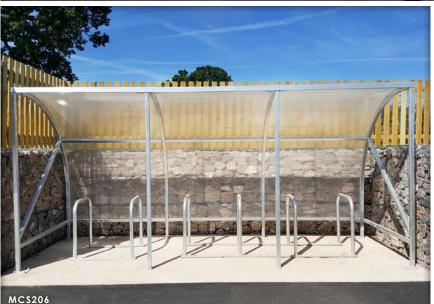

Kingfisher Primary School is a brand new school in the town of Yeovil. Langley Design worked with BAM to supply the school with numerous street furniture items, including a timber covered walkway, bespoke planters and steel cycle shelters for the children to park their bicycles securely.