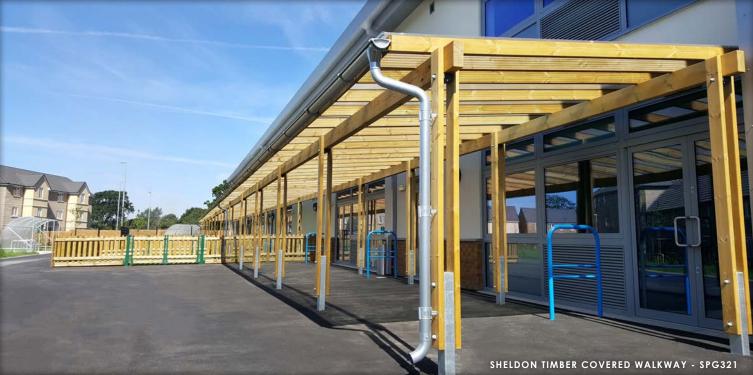

Kingfisher Primary School is a brand new school in the town of Yeovil. Langley Design worked with BAM to supply the school with numerous street furniture items, including a timber covered walkway, bespoke planters and steel cycle shelters for the children to park their bicycles securely.