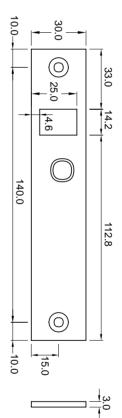

| Description                                                                                                                                                                                 | Code                          |
|---------------------------------------------------------------------------------------------------------------------------------------------------------------------------------------------|-------------------------------|
| Cobalt-Mini electronic lock and strike plate                                                                                                                                                | ALP210H                       |
| Accessories                                                                                                                                                                                 | Finish Code                   |
| Cobalt-Mini strike plate – 160m(L) x 30mm(W) x 14mm(D)<br>Cobalt-Mini housing with tape – 163mm(L) x 34mm(W) x 55mm(D)<br>Cobalt-Mini dress plate with tape – 165mm(L) x 0.7mm(W) x 58mm(D) | ALP213H<br>ALP214J<br>ALP216J |

#### ALP210H Electronic Lock

ALP213H Strike Plate