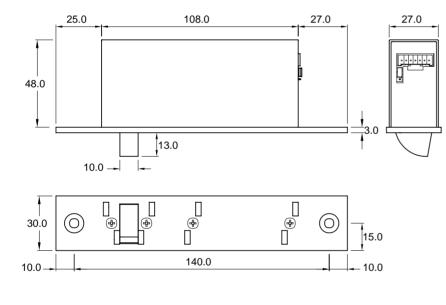

#### Physical Dimensions 160mm (L) x 30mm (W) x 51mm(D)

#### ALP210H Electronic Lock

ALP213H Strike Plate