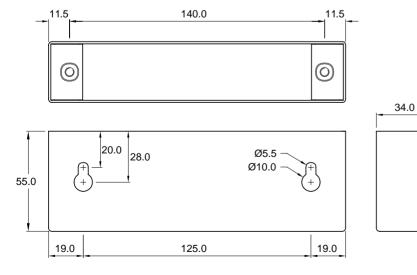

# Ordering Information/Specifications

Surface mounting a lock and/or strike with the aid of the ALP210H accessories offers more flexibility in installation and makes securing glass doors possible. Dress plates are offered to give a `clean' finish when a housing has been installed onto glass. The housing and dress plate are supplied with self-adhesive tape for instant application to glass doors and frames.

| Description                                                                                                                                                                                 | Code                          |
|---------------------------------------------------------------------------------------------------------------------------------------------------------------------------------------------|-------------------------------|
| Cobalt-Mini electronic lock and strike plate                                                                                                                                                | ALP210H                       |
| Accessories                                                                                                                                                                                 | Finish Code                   |
| Cobalt-Mini strike plate – 160m(L) x 30mm(W) x 14mm(D)<br>Cobalt-Mini housing with tape – 163mm(L) x 34mm(W) x 55mm(D)<br>Cobalt-Mini dress plate with tape – 165mm(L) x 0.7mm(W) x 58mm(D) | ALP213H<br>ALP214J<br>ALP216J |

### ALP214J Housing (available separately)