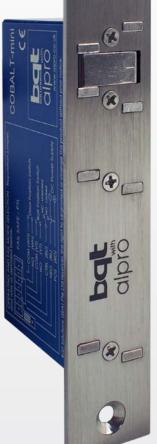

# electronic side load lock

# ALP210H-YD30M

The Alpro ALP210H also known as a YD30M Cobalt-Mini is a revolutionary low voltage motor driven electronic lock for 90° swing doors. It has been designed to secure single action doors and addresses the two biggest issues in door locking; the ability to align a misaligned door and the ability to release when requested, even with excessive load on the door. Its small footprint ensures the mini lock can be installed in most locations. The ALP210H is typically used in commercial doors and controlled by access control systems.