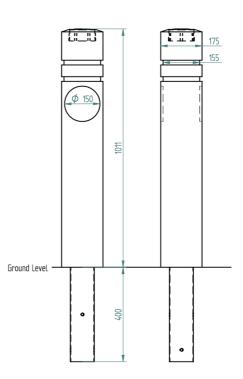

#### **PRODUCT SPECIFICATION:**

1011mm above ground 400mm below ground 175mm at widest point

No wires - Solar powered light Guaranteed for 10 years Unaffected by water (IP68 compliant) Solar Light approved by Department for Transport Available with white, red, blue, amber or green light Uni or bi-directional lights Root fixed or bolt down Ram raid deterrent option Optional reflective bands Optional recessed traffic information symbols