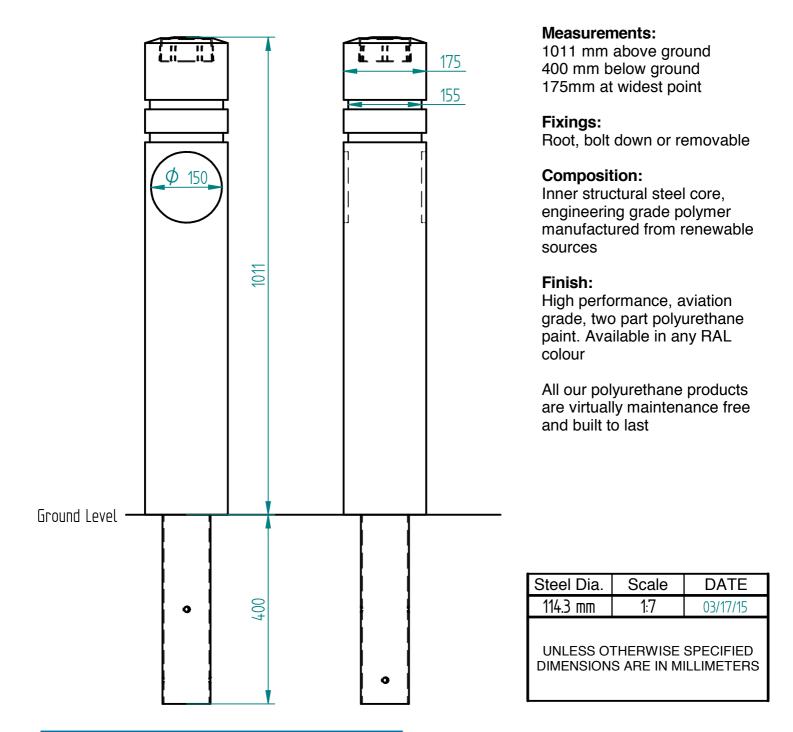

The square profile bollard combines the strength of an internal steel core with an outer coating of engineeringgrade polymer manufactured from a renewable chemical source, and finished with a realistic wood-grain effect finish. High performance, two-part, aviation grade polyurethane paint, with the highest quality UV filters, ensures the bollard is hard wearing, environmentally friendly and virtually maintenance free.

#### **PRODUCT SPECIFICATION:**

1011mm above ground 400mm below ground 175mm at widest point

No wires - Solar powered light Guaranteed for 10 years Unaffected by water (IP68 compliant) Solar Light approved by Department for Transport Available with white, red, blue, amber or green light Uni or bi-directional lights Root fixed or bolt down Ram raid deterrent option Optional reflective bands Optional recessed traffic information symbols