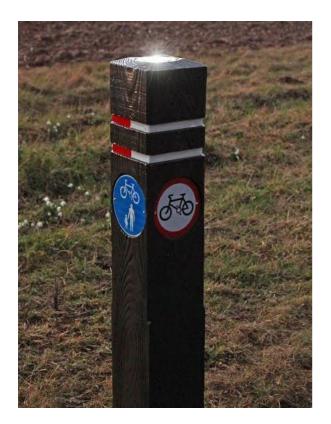

#### **DETAILED DESCRIPTION:**

Designed to provide way-marker illumination at night for enhanced visibility of cycle-ways and footpaths, car parks and promenades, or for general low level illumination of entrance ways, or boundary demarcation.

No electrical installation or wiring is required, the recessed solar powered LED light charges during the day and stays illuminated <u>all</u> night, giving visibility up to 900 metres. The solar light has been fully tested and approved by The Department of Transport and is guaranteed for 10 years. It is unaffected by water (IP68 compliant) and is available in a choice of white, red, green, blue or amber lights; uni or bi-directional.

#### **PRODUCT SPECIFICATION:**

1011mm above ground 400mm below ground 175mm at widest point

No wires - Solar powered light Guaranteed for 10 years Unaffected by water (IP68 compliant) Solar Light approved by Department for Transport Available with white, red, blue, amber or green light Uni or bi-directional lights Root fixed or bolt down Ram raid deterrent option Optional reflective bands Optional recessed traffic information symbols