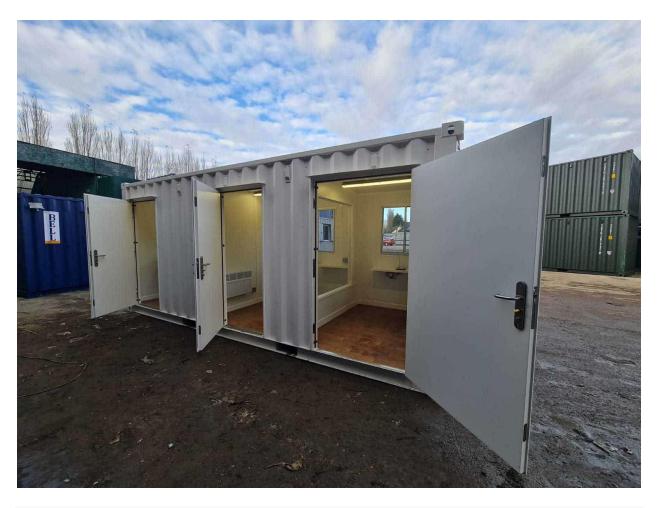

As you can see from the container images, the design was encompassed within a 20' x 8' ISO steel, storage container. The unit was fitted with three entry points, allowing for a staff hand-washing area and then separated resident and visitor areas. The residents area was fitted with a larger access door, to allow wheelchairs to enter and exit the unit. Centrally, as with all our units, the container was fitted with a safety screen constructed out of glass, to ensure each section was completely segragated from each-other.

The unit has a separate staff area complete with hot water hand-wash facilities and storage together with a rest area. The visiting sections are fitted with an intercom system, plug points, LED lighting, double glazed sliding windows and also heating, for use during Winter months. The container is designed to be secure, portable and anti-vandal, to ensure safety on-site.

20ft social distancing contanier care pod Bell Care Pod 1

inside container care pod for care homes canteen staff area

20ft container visitor pod inside

Inside 20ft container care pod for care homes