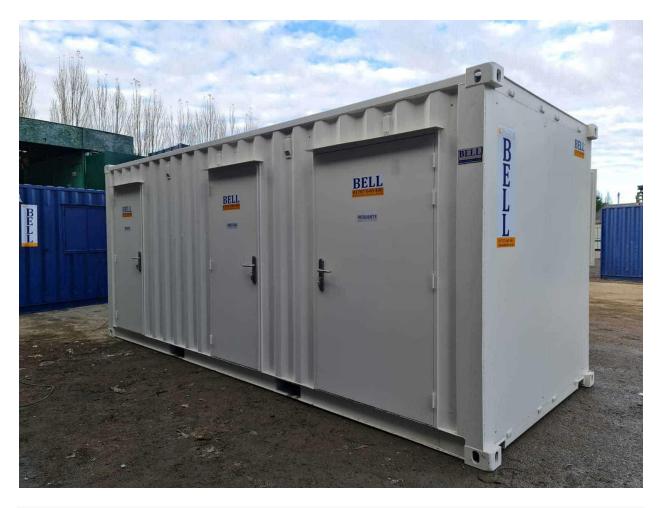

Bell Container Social Distancing Care Pod

20 x 8 container care pod exterior for social distancing 1

20ft Bell Care Pod for Care Homes

As you can see from the container images, the design was encompassed within a 20' x 8' ISO steel, storage container. The unit was fitted with three entry points, allowing for a staff hand-washing area and then separated resident and visitor areas. The residents area was fitted with a larger access door, to allow wheelchairs to enter and exit the unit. Centrally, as with all our units, the container was fitted with a safety screen constructed out of glass, to ensure each section was completely segragated from each-other.

To blend into existing surroundings, the unit was re-sprayed in a cream colour, so it sits nicely on-site against the back-drop of an existing building. We also arranged for a specialist transporter to deliver the container, using an on-board crane, to offload the container safely into position and also levelled the unit on-site.