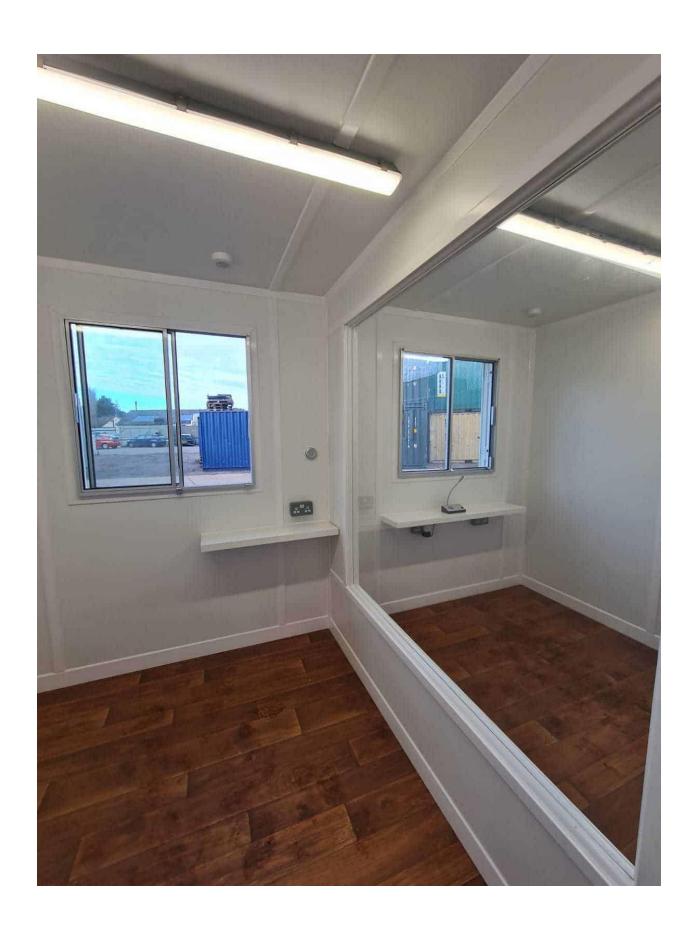

As you can see from the container images, the design was encompassed within a 20' x 8' ISO steel, storage container. The unit was fitted with three entry points, allowing for a staff hand-washing area and then separated resident and visitor areas. The residents area was fitted with a larger access door, to allow wheelchairs to enter and exit the unit. Centrally, as with all our units, the container was fitted with a safety screen constructed out of glass, to ensure each section was completely segragated from each-other.

The unit has a separate staff area complete with hot water hand-wash facilities and storage together with a rest area. The visiting sections are fitted with an intercom system, plug points, LED lighting, double glazed sliding windows and also heating, for use during Winter months. The container is designed to be secure, portable and anti-vandal, to ensure safety on-site.