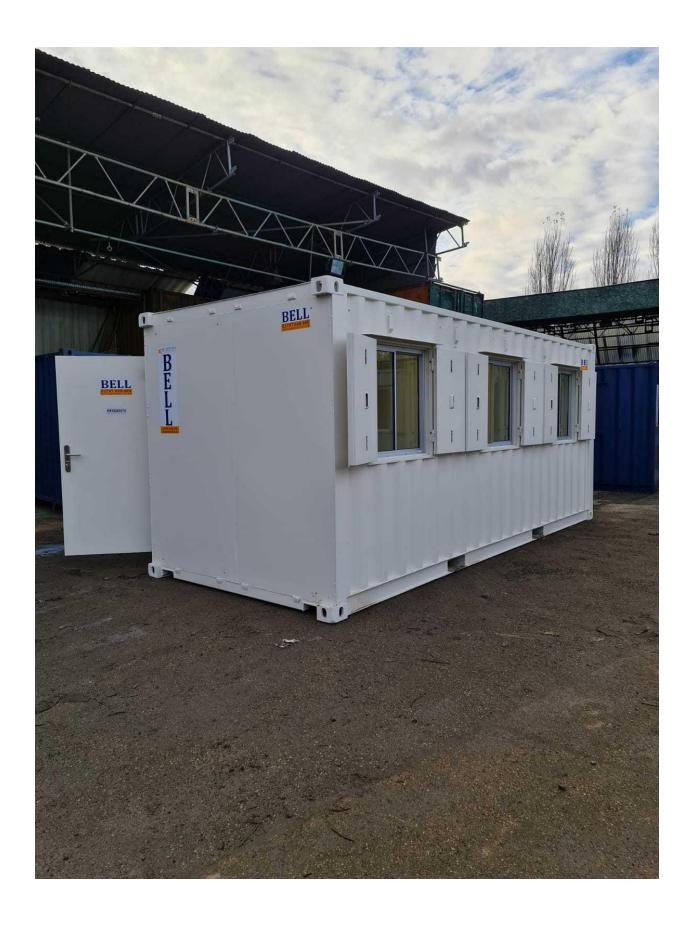

Bell Container Social Distancing Care Pod

20 x 8 container care pod exterior for social distancing 1

20ft Bell Care Pod for Care Homes

As you can see from the container images, the design was encompassed within a 20' x 8' ISO steel, storage container. The unit was fitted with three entry points, allowing for a staff hand-washing area and then separated resident and visitor areas. The residents area was fitted with a larger access door, to allow wheelchairs to enter and exit the unit. Centrally, as with all our units, the container was fitted with a safety screen constructed out of glass, to ensure each section was completely segragated from each-other.

To blend into existing surroundings, the unit was re-sprayed in a cream colour, so it sits nicely on-site against the back-drop of an existing building. We also arranged for a specialist transporter to deliver the container, using an on-board crane, to offload the container safely into position and also levelled the unit on-site.