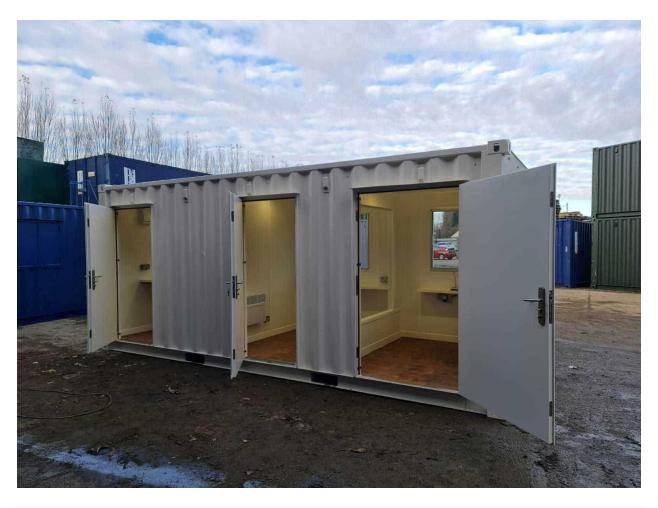

As you can see from the container images, the design was encompassed within a 20' x 8' ISO steel, storage container. The unit was fitted with three entry points, allowing for a staff hand-washing area and then separated resident and visitor areas. The residents area was fitted with a larger access door, to allow wheelchairs to enter and exit the unit. Centrally, as with all our units, the container was fitted with a safety screen constructed out of glass, to ensure each section was completely segragated from each-other.

The unit has a separate staff area complete with hot water hand-wash facilities and storage together with a rest area. The visiting sections are fitted with an intercom system, plug points, LED lighting, double glazed sliding windows and also heating, for use during Winter months. The container is designed to be secure, portable and anti-vandal, to ensure safety on-site.

20ft social distancing contanier care pod Bell Care Pod 1

inside container care pod for care homes canteen staff area

20ft container visitor pod inside

Inside 20ft container care pod for care homes