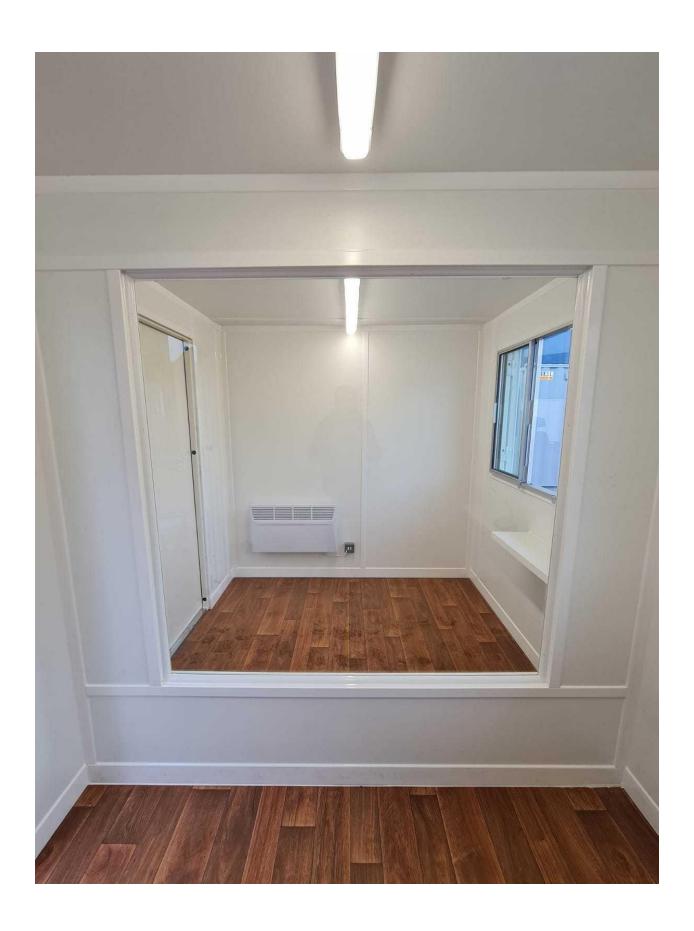

As you can see from the container images, the design was encompassed within a 20' x 8' ISO steel, storage container. The unit was fitted with three entry points, allowing for a staff hand-washing area and then separated resident and visitor areas. The residents area was fitted with a larger access door, to allow wheelchairs to enter and exit the unit. Centrally, as with all our units, the container was fitted with a safety screen constructed out of glass, to ensure each section was completely segragated from each-other.

The unit has a separate staff area complete with hot water hand-wash facilities and storage together with a rest area. The visiting sections are fitted with an intercom system, plug points, LED lighting, double glazed sliding windows and also heating, for use during Winter months. The container is designed to be secure, portable and anti-vandal, to ensure safety on-site.