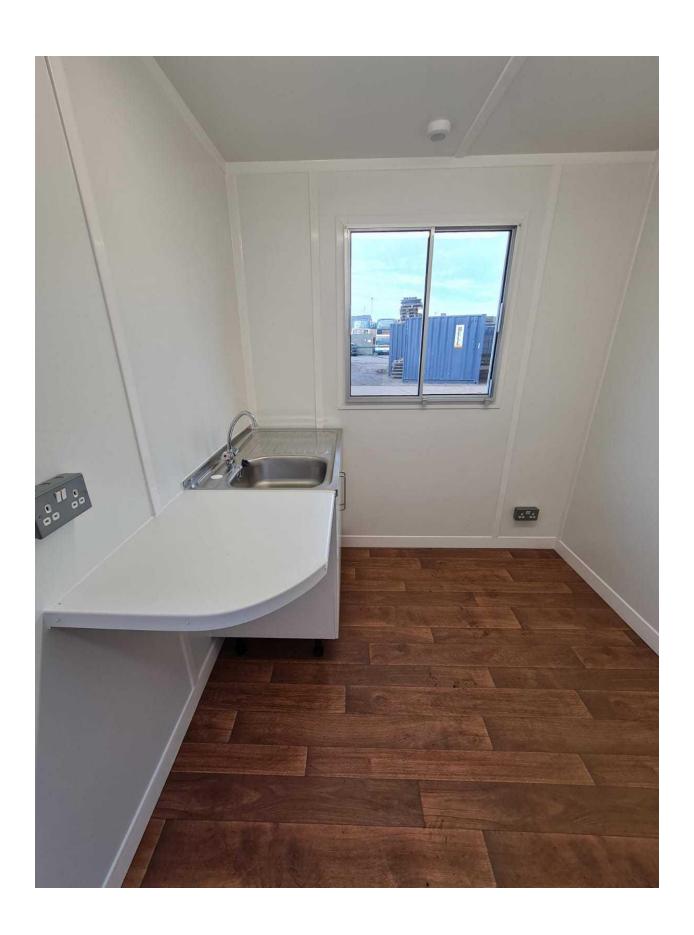

The unit has a separate staff area complete with hot water hand-wash facilities and storage together with a rest area. The visiting sections are fitted with an intercom system, plug points, LED lighting, double glazed sliding windows and also heating, for use during Winter months. The container is designed to be secure, portable and anti-vandal, to ensure safety on-site.

20ft social distancing contanier care pod Bell Care Pod 1

inside container care pod for care homes canteen staff area

20ft container visitor pod inside

Inside 20ft container care pod for care homes