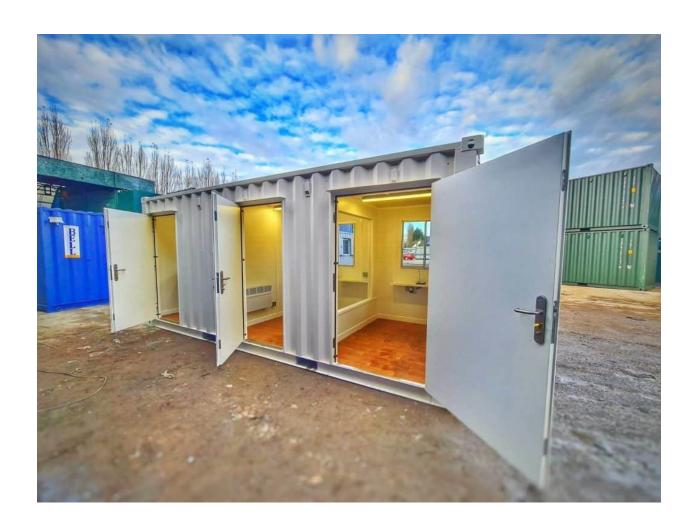

As you can see from the container images, the design was encompassed within a 20' x 8' ISO steel, storage container. The unit was fitted with three entry points, allowing for a staff hand-washing area and then separated resident and visitor areas. The residents area was fitted with a larger access door, to allow wheelchairs to enter and exit the unit. Centrally, as with all our units, the container was fitted with a safety screen constructed out of glass, to ensure each section was completely segragated from each-other.

The unit has a separate staff area complete with hot water hand-wash facilities and storage together with a rest area. The visiting sections are fitted with an intercom system, plug points, LED lighting, double glazed sliding windows and also heating, for use during Winter months. The container is designed to be secure, portable and anti-vandal, to ensure safety on-site.

20ft social distancing contanier care pod Bell Care Pod 1

inside container care pod for care homes canteen staff area

20ft container visitor pod inside

Inside 20ft container care pod for care homes