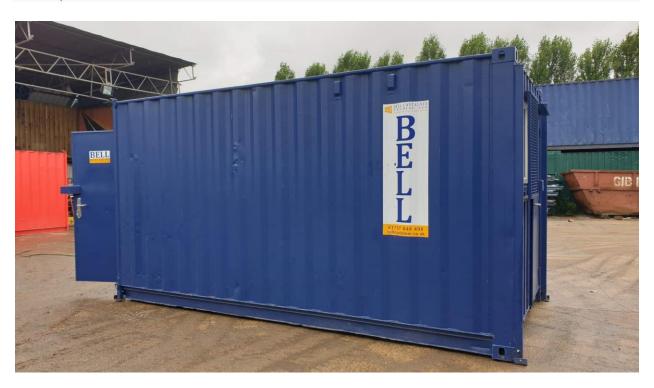

16ft bespoke canteen and toilet unit

We were asked to supply an all in one canteen and single mains toilet block, for a new customer, who wanted a cost-effective, yet long-term site accommodation solution for mulitple projects across London and the South East.

Taking an existing hire fleet unit, we were able to completely re-condition the internals, to include new wall panels, new hot water boiler, lino floor and also re-condition the externals. In addition, the single (mains) toilet section was refurbished to a high standard, to provide a secure, site welfare and accommodation solution.

16ft bespoke canteen and toilet block London sales fleet

16ft canteen and toilet block conversion

16ft toilet and canteen unit external sales London depot

inside 16ft canteen and toilet block London depot