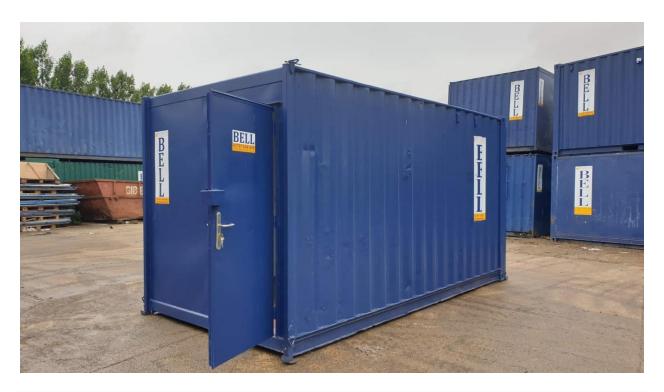

16ft bespoke canteen and toilet unit

We were asked to supply an all in one canteen and single mains toilet block, for a new customer, who wanted a cost-effective, yet long-term site accommodation solution for mulitple projects across London and the South East.

Taking an existing hire fleet unit, we were able to completely re-condition the internals, to include new wall panels, new hot water boiler, lino floor and also re-condition the externals. In addition, the single (mains) toilet section was refurbished to a high standard, to provide a secure, site welfare and accommodation solution.

16ft bespoke canteen and toilet block London sales fleet

16ft canteen and toilet block conversion

16ft toilet and canteen unit external sales London depot

inside 16ft canteen and toilet block London depot