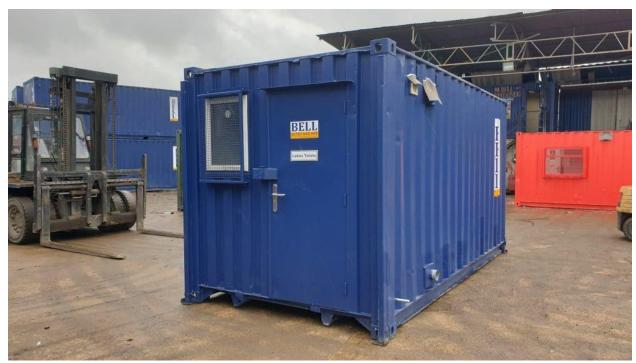

16ft bespoke canteen and toilet unit

We were asked to supply an all in one canteen and single mains toilet block, for a new customer, who wanted a cost-effective, yet long-term site accommodation solution for mulitple projects across London and the South East.

Taking an existing hire fleet unit, we were able to completely re-condition the internals, to include new wall panels, new hot water boiler, lino floor and also re-condition the externals. In addition, the single (mains) toilet section was refurbished to a high standard, to provide a secure, site welfare and accommodation solution.

16ft bespoke canteen and toilet block London sales fleet

16ft canteen and toilet block conversion

16ft toilet and canteen unit external sales London depot

inside 16ft canteen and toilet block London depot