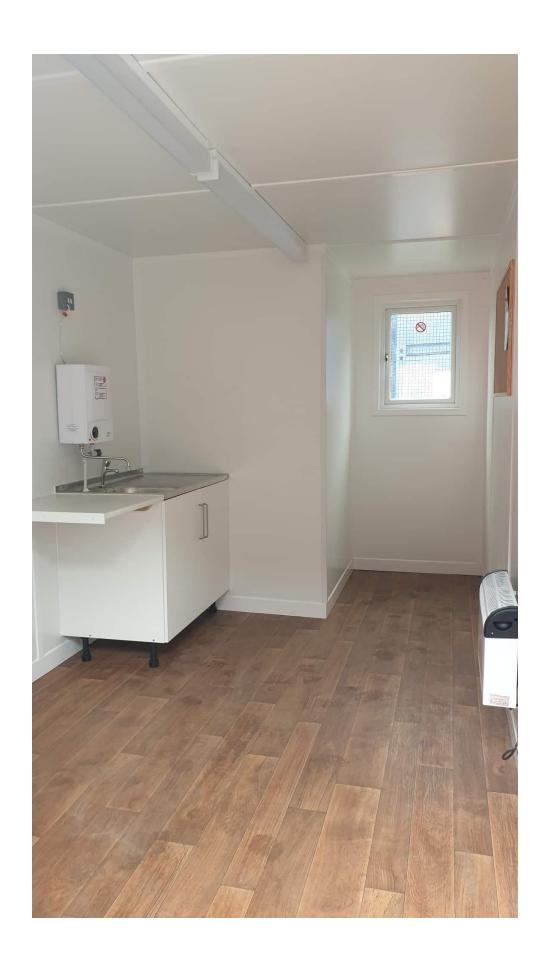

Taking an existing hire fleet unit, we were able to completely re-condition the internals, to include new wall panels, new hot water boiler, lino floor and also re-condition the externals. In addition, the single (mains) toilet section was refurbished to a high standard, to provide a secure, site welfare and accommodation solution.

inside 16ft canteen and toilet block

inside canteen unit for sale 16ft bespoke

internal toilet section from canteen unit