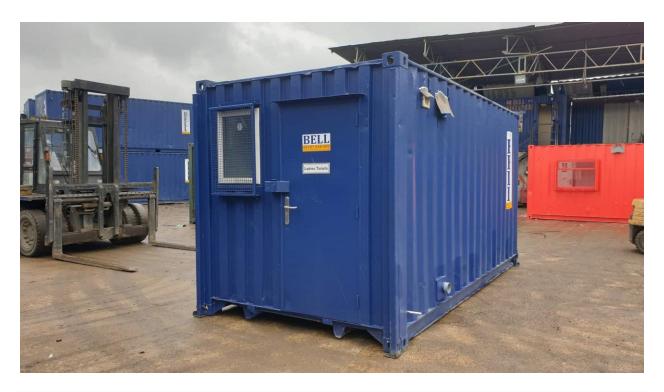

16ft bespoke canteen and toilet unit

We were asked to supply an all in one canteen and single mains toilet block, for a new customer, who wanted a cost-effective, yet long-term site accommodation solution for mulitple projects across London and the South East.

Taking an existing hire fleet unit, we were able to completely re-condition the internals, to include new wall panels, new hot water boiler, lino floor and also re-condition the externals. In addition, the single (mains) toilet section was refurbished to a high standard, to provide a secure, site welfare and accommodation solution.

16ft bespoke canteen and toilet block London sales fleet

16ft canteen and toilet block conversion

16ft toilet and canteen unit external sales London depot

inside 16ft canteen and toilet block London depot