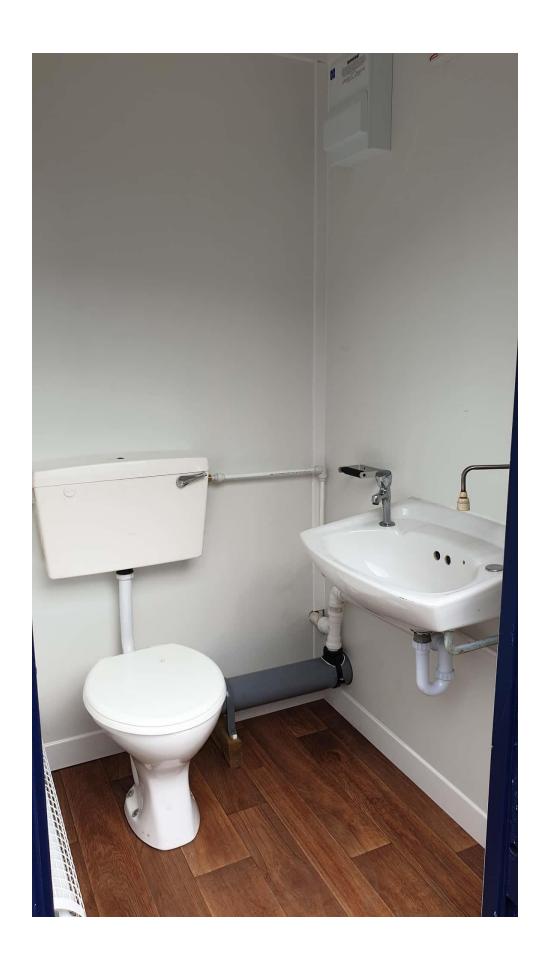

Taking an existing hire fleet unit, we were able to completely re-condition the internals, to include new wall panels, new hot water boiler, lino floor and also re-condition the externals. In addition, the single (mains) toilet section was refurbished to a high standard, to provide a secure, site welfare and accommodation solution.

inside 16ft canteen and toilet block

inside canteen unit for sale 16ft bespoke

internal toilet section from canteen unit