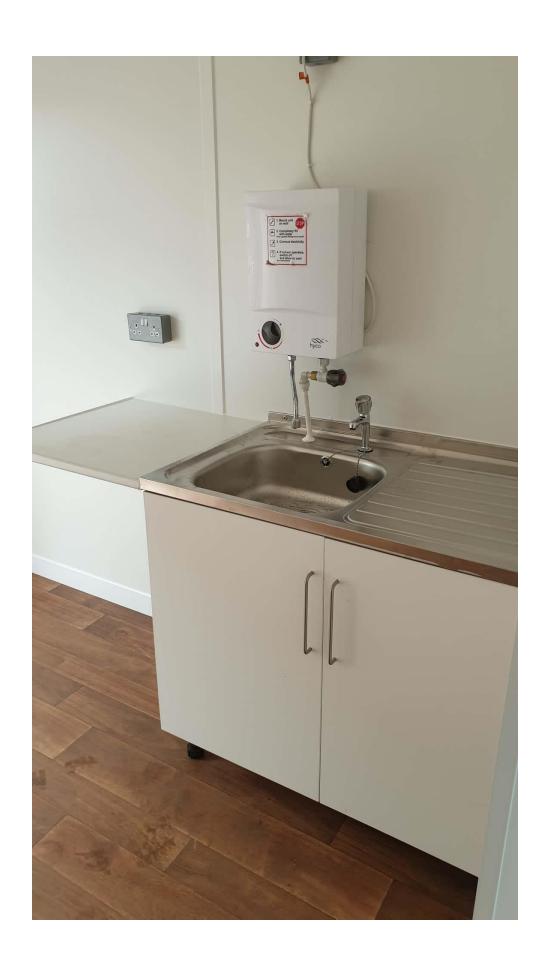

Taking an existing hire fleet unit, we were able to completely re-condition the internals, to include new wall panels, new hot water boiler, lino floor and also re-condition the externals. In addition, the single (mains) toilet section was refurbished to a high standard, to provide a secure, site welfare and accommodation solution.

inside 16ft canteen and toilet block

inside canteen unit for sale 16ft bespoke

internal toilet section from canteen unit