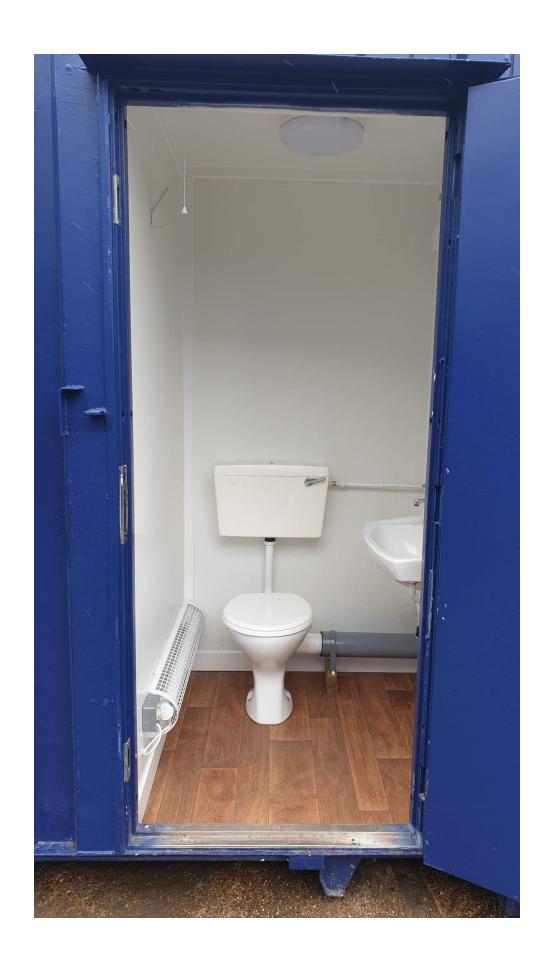

Taking an existing hire fleet unit, we were able to completely re-condition the internals, to include new wall panels, new hot water boiler, lino floor and also re-condition the externals. In addition, the single (mains) toilet section was refurbished to a high standard, to provide a secure, site welfare and accommodation solution.

inside 16ft canteen and toilet block

inside canteen unit for sale 16ft bespoke

internal toilet section from canteen unit