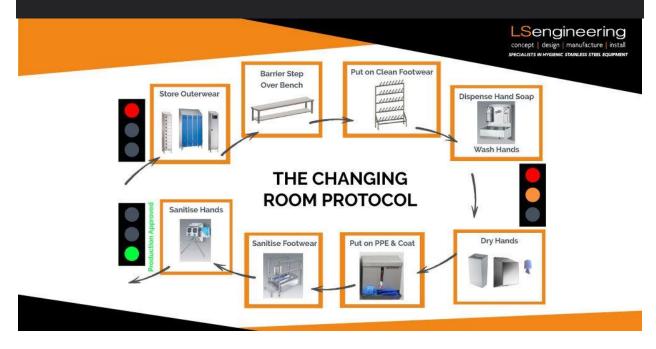

## **Changing room protocol**

The "changing room protocol" is a start-to-finish flow diagram that illustrates each step needed to meet hygiene and cleanliness requirements for production staff within the industry. This protocol also follows the natural stages an employee would follow when they arrive at work and clock in, laying out the entire employee journey.

#### Store outerwear

The first step for all employees arriving at work is to store the clothes they arrived in. We stock a wide range of different lockers, varying in shape, size and more to ensure you have the **employee storage** you need for your team.

## Barrier step over bench

Our benches provide a handy seat for getting changed and changing footwear and can also come with shoe storage underneath. The easy-to-clean benches come in 3 different sizes or we can make a bespoke bench more suited to your needs.

#### Put on clean footwear

Being able to put on clean footwear and store their regular shoes is necessary for any changing room. Our **shoe storage** is the best way to keep your changing rooms free of clutter and reduce fire hazards.

## **Dispense hand soap**

Do you need a new handwash station in your changing rooms? Our soap dispensers are available in either knee push or sensor options to reduce contamination risks for employees and ensure hygiene protocols are met.

## **Dry hands**

Whether you're looking for a roll dispenser or a multi-fold paper dispenser, our towel dispensers come in a variety of sizes so you have the best dispenser for you. All of our stainless steel dispensers are easy to clean and can be made lockable.

#### Put on PPE and coat

We have a variety of PPE dispensers stocking a range of PPE including aprons, beard snoods, ear plugs, gloves and hair nets. The dispensers are available in single to quadruple dispenser sizes and with a hinged lid for easy filling.

## Sanitise footwear

Our footwear sanitising machines are available in both wet and dry options and can clean both boots and shoes with sole sanitise and scrub to ensure all footwear is fully sanitised. If you're not sure which machine is best for you, our team can offer you tailored advice to create your perfect solution.

## Sanitise hands

Ensuring hands are sanitised is the essential final step an employee takes before joining the floor. LS Engineering supply a wide range of **sanitisation dispensers** and stations to make sanitising easy.