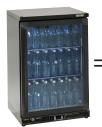

# SPECIAL OFFERS

It's easy, buy a Gamko Product on Interest Free credit with low monthly payment.





(equivalent to selling 4 bottles of beer\* per week!)







SPECIAL OFFER PRICE

Dim: 602 x 506 x 900 (wxdxh)

List price £807

£640

#### 12 x £75.33 MONTHLY PAYMENTS

(equivalent to selling 6 bottles of beer\* per week!)





## MG/300RG

cooler. Dim: 602 x 540 x 1800mm

List price £1142

#### 12 x £68.16 MONTHLY PAYMENTS



(equivalent to selling 5 bottles of beer\* per week!)





# MG1/250G

Dim: 900 x 506 x 900 (wxdxh)

List price £1033

£818

#### 12 x £97.5

MONTHLY PAYMENTS

(equivalent to selling 7 bottles of beer\* per week!)





# MG/500G

500 Litre, double door upright bottle ooler. Dim: 920 x 540 x 1800mm wxdxh)

List price £1479

#### 12 x £91.66 MONTHLY PAYMENTS



(equivalent to selling 7 bottles of beer\* per week!)





# MG1/315G

Dim: 1350 x 506 x 900 (wxdxh)

List price £1390

### 12 x £83.58

MONTHLY PAYMENTS

(equival