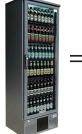

# ST210

210 Litre slide top bottle cooler Dim: 902 x 622 x 920 (wxdxh)

SPECIAL OFFER PRICE

List price £1266

Call Today: 0161 320 2671