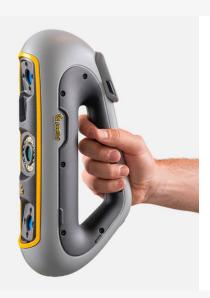

## **PEEL 3: WHAT'S NEW?**

The peel 3 offers exceptional performance in every aspect. You'll appreciate its revamped ergonomic design, user-friendly multi-function touchscreen, innovative haptic feedback through vibration, enhanced resolution, superior performance with intricate objects and colours and included data acquisition software.