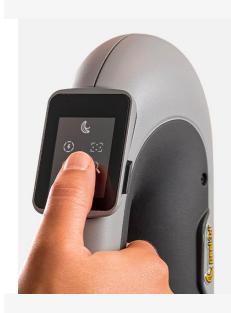

## **PEEL 3: WHAT'S NEW?**

The peel 3 offers exceptional performance in every aspect. You'll appreciate its revamped ergonomic design, user-friendly multi-function touchscreen, innovative haptic feedback through vibration, enhanced resolution, superior performance with intricate objects and colours and included data acquisition software.