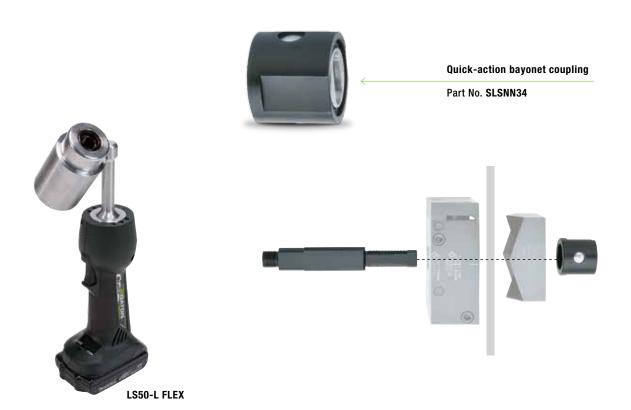

# Speed Lock for rectangular and square punches

The SPEED NUT is a unique and innovative quick-lock system currently being offered on the market for all Greenlee rectangular and square punches. It consists of an rugged draw stud and a innovative quick-action bayonet coupling which unlike conventional counter nuts is not screwed onto the draw stud but simply pushed onto it and fixed with a turn.

#### **SPEED NUT**

Push the bayonet coupling onto the draw stud and fix with a turn.

Up to three times faster than conventional punching tools.

| Part No.        |                               |
|-----------------|-------------------------------|
| SLSN34          | SPEED NUT complete            |
| Scope of supply |                               |
| SLSNDS34        | SPEED NUT draw stud           |
| SLSNN34         | Quick-action bayonet coupling |
|                 |                               |