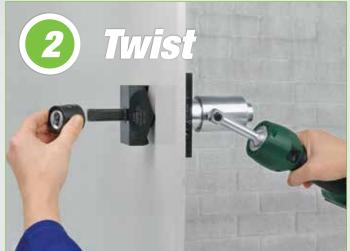

# Speed Lock for rectangular and square punches

The SPEED NUT is a unique and innovative quick-lock system currently being offered on the market for all Greenlee rectangular and square punches. It consists of an rugged draw stud and a innovative quick-action bayonet coupling which unlike conventional counter nuts is not screwed onto the draw stud but simply pushed onto it and fixed with a turn.

#### **SPEED NUT**

Push the bayonet coupling onto the draw stud and fix with a turn.

Up to three times faster than conventional punching tools.