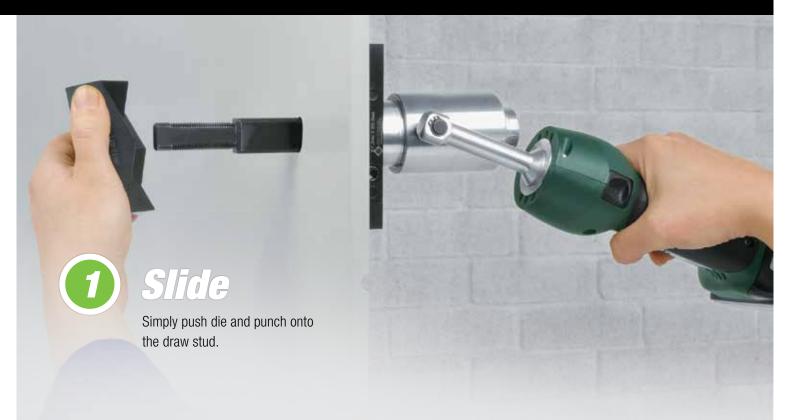

# Speed Lock for rectangular and square punches

The SPEED NUT is a unique and innovative quick-lock system currently being offered on the market for all Greenlee rectangular and square punches. It consists of an rugged draw stud and a innovative quick-action bayonet coupling which unlike conventional counter nuts is not screwed onto the draw stud but simply pushed onto it and fixed with a turn.

#### **SPEED NUT**

Push the bayonet coupling onto the draw stud and fix with a turn.

Up to three times faster than conventional punching tools.