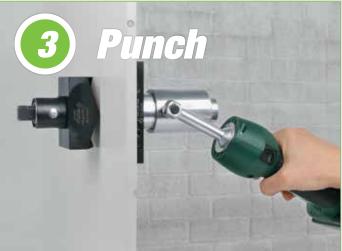

## FAST. FASTER.

The new Speed Lock for rectangular and square punches.

# Speed Lock for rectangular and square punches

The SPEED NUT is a unique and innovative quick-lock system currently being offered on the market for all Greenlee rectangular and square punches. It consists of an rugged draw stud and a innovative quick-action bayonet coupling which unlike conventional counter nuts is not screwed onto the draw stud but simply pushed onto it and fixed with a turn.

This means longer tool life and faster and easy punching operations — up to three times faster than conventional punching tools.

#### **SPEED NUT**

Push the bayonet coupling onto the draw stud and fix with a turn.

Up to three times faster than conventional punching tools.