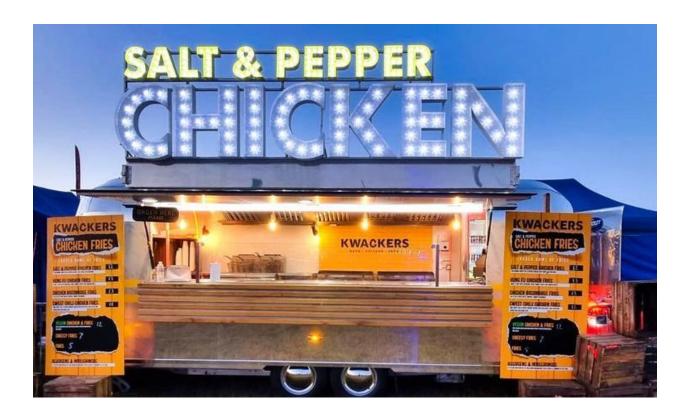

ination primarily from the sign's face, boasting sleek minimal side lighting.

Unlike traditional neon signs, there's no backlight glow.



## **Block Acrylic**

Experience the magic of faux neon lighting like never before! Crafted from 30mm block acrylic, our faux neon creations offer endless possibilities. Routed into almost any shape with varying stroke widths, they unleash creativity and intricate patterns that captivate attention.

Unlike traditional neon, our faux neon lights boast colour-changing effects, elevating ambiance with a spectrum of hues to choose from. Whether you're aiming for a trendy or retro vibe, faux neon is the perfect addition to interior spaces, often gracing the atmospheres of bars, restaurants, and retail stores.



Some other awesome illuminated signs!









## Ready to make your business stand out?

**Contact us today** to discuss your signage needs and bring your brand to life! Let's create eyecatching signs that leave a lasting impression, just like the stunning examples showcased above.

Sales@a1designs.co.uk www.a1designs.co.uk 020 8646 9886