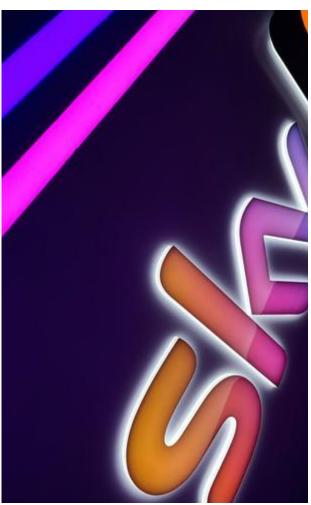

## **Block Acrylic**

Experience the magic of faux neon lighting like never before! Crafted from 30mm block acrylic, our faux neon creations offer endless possibilities. Routed into almost any shape with varying stroke widths, they unleash creativity and intricate patterns that captivate attention.

Unlike traditional neon, our faux neon lights boast colour-changing effects, elevating ambiance with a spectrum of hues to choose from. Whether you're aiming for a trendy or retro vibe, faux neon is the perfect addition to interior spaces, often gracing the atmospheres of bars, restaurants, and retail stores.