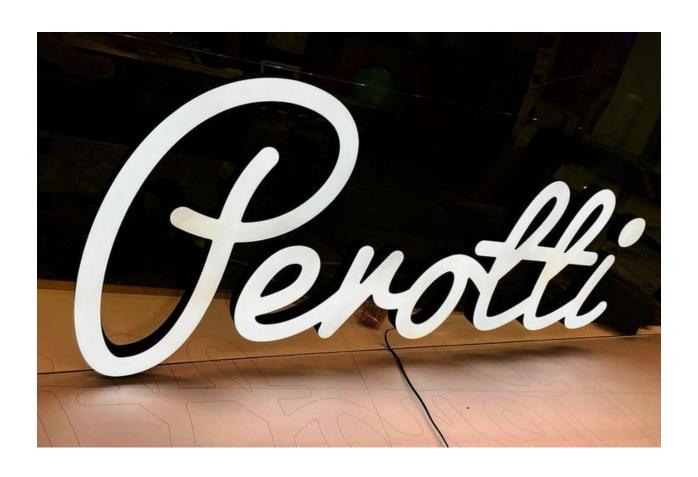

ion to add a dimmer.

Experience stunning illumination primarily from the sign's face, boasting sleek minimal side lighting.

Unlike traditional neon signs, there's no backlight glow.



## **Block Acrylic**

Experience the magic of faux neon lighting like never before! Crafted from 30mm block acrylic, our faux neon creations offer endless possibilities. Routed into almost any shape with varying stroke widths, they unleash creativity and intricate patterns that captivate attention.

Unlike traditional neon, our faux neon lights boast colour-changing effects, elevating ambiance with a spectrum of hues to choose from. Whether you're aiming for a trendy or retro vibe, faux neon is the perfect addition to interior spaces, often gracing the atmospheres of bars, restaurants, and retail stores.



Some other awesome illuminated signs!









## Ready to make your business stand out?

**Contact us today** to discuss your signage needs and bring your brand to life! Let's create eyecatching signs that leave a lasting impression, just like the stunning examples showcased above.

Sales@a1designs.co.uk www.a1designs.co.uk 020 8646 9886