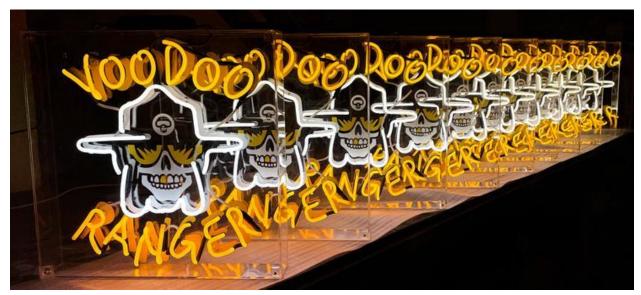

## **Block Acrylic**

Experience the magic of faux neon lighting like never before! Crafted from 30mm block acrylic, our faux neon creations offer endless possibilities. Routed into almost any shape with varying stroke widths, they unleash creativity and intricate patterns that captivate attention.

Unlike traditional neon, our faux neon lights boast colour-changing effects, elevating ambiance with a spectrum of hues to choose from. Whether you're aiming for a trendy or retro vibe, faux neon is the perfect addition to interior spaces, often gracing the atmospheres of bars, restaurants, and retail stores.