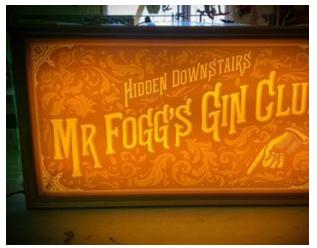

illumination primarily from the sign's face, boasting sleek minimal side lighting.

Unlike traditional neon signs, there's no backlight glow.



## **Block Acrylic**

Experience the magic of faux neon lighting like never before! Crafted from 30mm block acrylic, our faux neon creations offer endless possibilities. Routed into almost any shape with varying stroke widths, they unleash creativity and intricate patterns that captivate attention.

Unlike traditional neon, our faux neon lights boast colour-changing effects, elevating ambiance with a spectrum of hues to choose from. Whether you're aiming for a trendy or retro vibe, faux neon is the perfect addition to interior spaces, often gracing the atmospheres of bars, restaurants, and retail stores.



Some other awesome illuminated signs!









## Ready to make your business stand out?

**Contact us today** to discuss your signage needs and bring your brand to life! Let's create eyecatching signs that leave a lasting impression, just like the stunning examples showcased above.

Sales@a1designs.co.uk www.a1designs.co.uk 020 8646 9886