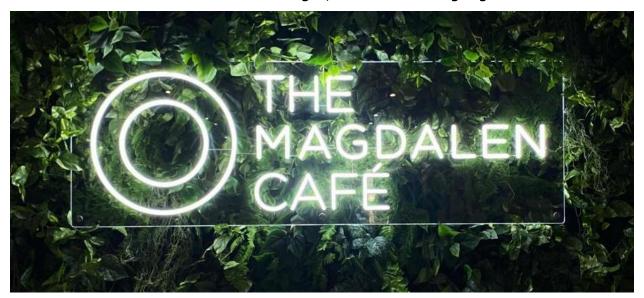

mation and expert guidance on all things neon!



**LED Flex Signs - Imitation Neon** 

Prepare to elevate your signage game with our versatile illuminated signs! Crafted onto a sturdy 6mm backing panel, these signs offer durability and flexibility for any setting. Whether you prefer a rectangular, square, or custom contour-cut shape, we've got you covered.

Our signs arrive pre-wired and ready to shine, with hassle-free plug-and-play functionality. Choose between wall mounting or suspension, with hanging kits or sign support included for easy installation.

Additionally, customize your ambiance with the option to add a dimmer.

Experience stunning illumination primarily from the sign's face, boasting sleek minimal side lighting.

Unlike traditional neon signs, there's no backlight glow.



## **Block Acrylic**

Experience the magic of faux neon lighting like never before! Crafted from 30mm block acrylic, our faux neon creations offer endless possibilities. Routed into almost any shape with varying stroke widths, they unleash creativity and intricate patterns that captivate attention.

Unlike traditional neon, our faux neon lights boast colour-changing effects, elevating ambiance with a spectrum of hues to choose from. Whether you're aiming for a trendy or retro vibe, faux neon is the perfect addition to interior spaces, often gracing the atmospheres of bars, restaurants, and retail stores.



Some other awesome illuminated signs!









## Ready to make your business stand out?

**Contact us today** to discuss your signage needs and bring your brand to life! Let's create