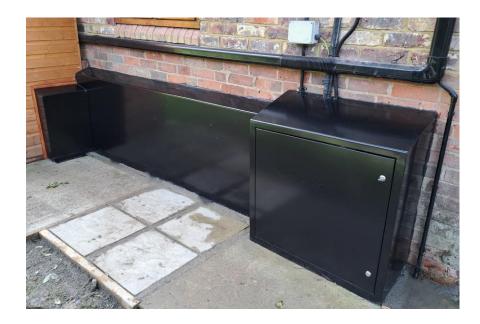

## Air Source Heat Pump Enclosures from Jtech Services

As Air Source Heat Pumps become used more often to heat homes, there is a need to protect and enclose any exposed pipework.

The Air Source Heat Pump Enclosure System from Jtech Services provides protection to any external pipework and junction valves. Designed to be adaptable to each application means that the system will be suitable for any situation.

Following the installation of the mechanical and electrical services package a site measure is taken and detailed drawings made for the client to assess before manufacture. Once approved, manufactured, and delivered it is a straightforward process to install.

If required, a client can have insulation added to the enclosure system in a range of thicknesses to suit the specific environmental conditions.

Whilst this project was finished in a standard black powder coat finish, Jtech Services can also offer their systems in a range of other colours that tie in with either new or existing décor.