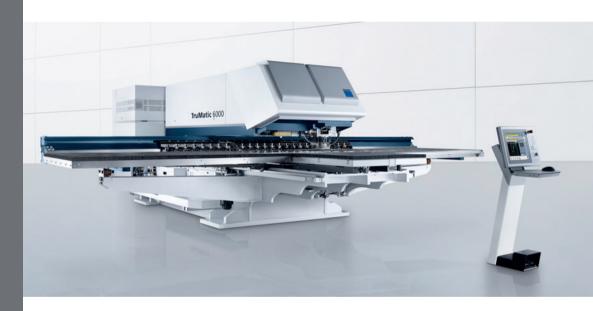

## TruMatic 6000 Combination Laser Punch

The newest addition to our range of production machines, the Trumpf TruMatic 6000 represents an investment of £700k and brings the latest processing technology to complement our range of manufacturing services. The Trumpf TruMatic 6000 combines both laser and punching processes resulting in a truly flexible, fast and efficient production machine that meets the demands of today's manufacturing.

The Trumpf TruMatic 6000 combines all the benefits of punching and laser processing and is able to produce a broad range of parts and handle even the most challenging jobs successfully. The punching head performs standard contouring and forming tasks, while complex contours are cut by the laser.