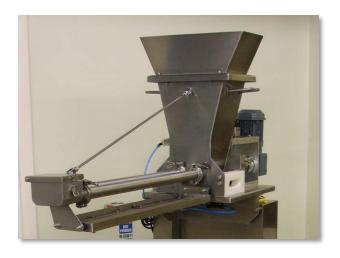

## Food Systems — Depositors

Our range of depositors are designed to deal with a wide range of product from fine products such as flours and sugars to heavier products such as seeds, chocolate, dried fruits and even whole grapes.

The depositors are easily integrated into existing continuous or indexing conveyor systems or can be sourced with a conveyor system from Stelram. The depositing area can be custom controlled by the length of depositing tube and blanked off in required areas by cover clips.

Depositing rate is easily controlled by inverter driven drive and can optionally have full HMI recipe control for varying product recipes.

## **System Specification**

- Variable speed depositing rate
- Height adjustable pedestal
- Quick release hopper for product changeover and cleaning
- Anti-bridging unit