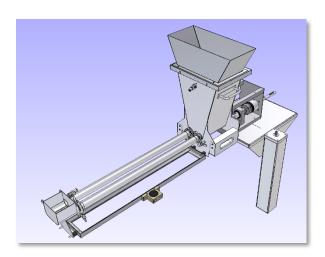

## Food Systems — Depositors

Our range of depositors are designed to deal with a wide range of product from fine products such as flours and sugars to heavier products such as seeds, chocolate, dried fruits and even whole grapes.

The depositors are easily integrated into existing continuous or indexing conveyor systems or can be sourced with a conveyor system from Stelram. The depositing area can be custom controlled by the length of depositing tube and blanked off in required areas by cover clips.

Depositing rate is easily controlled by inverter driven drive and can optionally have full HMI recipe control for varying product recipes.

## **System Specification**

- Variable speed depositing rate
- Height adjustable pedestal
- Quick release hopper for product changeover and cleaning
- Anti-bridging unit