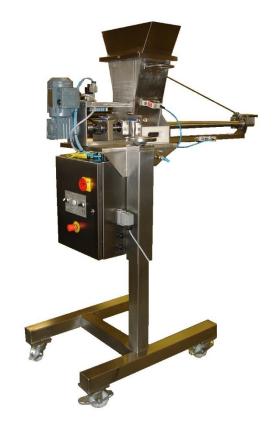

## Food Systems — Depositors

Our range of depositors are designed to deal with a wide range of product from fine products such as flours and sugars to heavier products such as seeds, chocolate, dried fruits and even whole grapes.

The depositors are easily integrated into existing continuous or indexing conveyor systems or can be sourced with a conveyor system from Stelram. The depositing area can be custom controlled by the length of depositing tube and blanked off in required areas by cover clips.

Depositing rate is easily controlled by inverter driven drive and can optionally have full HMI recipe control for varying product recipes.

## **System Specification**

- Variable speed depositing rate
- Height adjustable pedestal
- Quick release hopper for product changeover and cleaning
- Anti-bridging unit