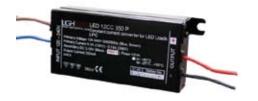

#### Drivers for Spectrum Miniature LED Pro

| 350mA Constant Current |                      |                   |  |  |
|------------------------|----------------------|-------------------|--|--|
| Code                   | Description          | No. of Spotlights |  |  |
| LED/350-3L             | 350mA 3W LED Driver  | 1 to 2            |  |  |
| LED/350-12L            | 350mA 12W LED Driver | 2 to 8            |  |  |
| LED/350-18L            | 350mA 18W LED Driver | 4 to 12           |  |  |

| 700mA Constant Current |                      |                   |  |  |
|------------------------|----------------------|-------------------|--|--|
| Code                   | Description          | No. of Spotlights |  |  |
| LED/700-3L             | 700mA 3W LED Driver  | 1                 |  |  |
| LED/700-12L            | 700mA 12W LED Driver | 2 to 4            |  |  |
| LED/700-18L            | 700mA 18W LED Driver | 2 to 6            |  |  |
| LED/700-36L            | 700mA 36W LED Driver | 4 to 12           |  |  |