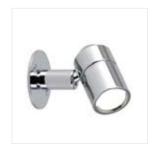

### Spectrum Miniature LED Pro Spotlights

| S252          |                           |                   |           |                 |          |
|---------------|---------------------------|-------------------|-----------|-----------------|----------|
| <b>△</b> Lamp | Integral LED              | Adjustment        | 90°       | <b>↑</b> Height | 75mm     |
| → Wattage     | 1.5W @ 350mA              | 3 Class           | Class III | Fixing          | Face fix |
| LED LED       | See below for appearances | Material Material | Brass     |                 |          |
| Voltage       | 3.6V                      | Diameter          | 25mm      |                 |          |
| Rotation      | 350⁰                      | Finish            | See below |                 |          |

| S242      |                           |                   |           |          |          |
|-----------|---------------------------|-------------------|-----------|----------|----------|
| ■ Lamp    | Integral LED              | Adjustment        | 90°       | 1 Height | 75mm     |
| → Wattage | 3.0W @ 700mA              | 3 Class           | Class III | Fixing   | Face fix |
| LED LED   | See below for appearances | Material Material | Brass     |          |          |
| Voltage   | 3.6V                      | Diameter          | 25mm      |          |          |
| Rotation  | 350°                      |                   | See below |          |          |