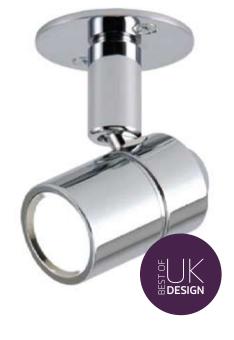

| S452             |                           |                   |           |                 |                    |
|------------------|---------------------------|-------------------|-----------|-----------------|--------------------|
| ■ Lamp           | Integral LED              | Adjustment        | 90°       | <b>1</b> Height | 95mm               |
| <b>↑</b> Wattage | 1.5W @ 350mA              | 3 Class           | Class III | Fixing          | 54mm ceiling plate |
| LED .            | See below for appearances | Material Material | Brass     |                 |                    |
| Voltage          | 3.6V                      | Diameter          | 25mm      |                 |                    |
|                  | 350°                      |                   | See below |                 |                    |

| S442             |                           |                   |           |          |                    |
|------------------|---------------------------|-------------------|-----------|----------|--------------------|
| <b>△</b> Lamp    | Integral LED              |                   | 90°       | 1 Height | 95mm               |
| <b>↑</b> Wattage | 3.0W @ 700mA              | 3 Class           | Class III | Fixing   | 54mm ceiling plate |
| LED LED          | See below for appearances | Material Material | Brass     |          |                    |
| Voltage          | 3.6V                      | Diameter          | 25mm      |          |                    |
| Rotation         | 350∘                      | -                 | See below |          |                    |

| S452             |                           |                   |           |                 |           |
|------------------|---------------------------|-------------------|-----------|-----------------|-----------|
| ■ Lamp           | Integral LED              | Adjustment        | 90°       | <b>↑</b> Height | 95mm      |
| <b>♂</b> Wattage | 1.5W @ 350mA              | 3 Class           | Class III | Fixing          | Screw fix |
| LED .            | See below for appearances | Material Material | Brass     |                 |           |
| Voltage          | 3.6V                      | Diameter          | 25mm      |                 |           |
| Rotation         | 350°                      | Finish            | See below |                 |           |

| S442           |                           |                       |           |        |           |
|----------------|---------------------------|-----------------------|-----------|--------|-----------|
| Lamp           | Integral LED              | Adjustment Adjustment | 90°       | Height | 95mm      |
| <b>Wattage</b> | 3.0W @ 700mA              | 3 Class               | Class III | Fixing | Screw fix |
| LED LED        | See below for appearances | Material Material     | Brass     |        |           |
| Voltage        | 3.6V                      | Diameter              | 25mm      |        |           |
|                | 350°                      | Finish                | See below |        |           |