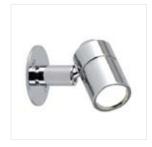

| S352      |                           |            |           |          |          |
|-----------|---------------------------|------------|-----------|----------|----------|
| ■ Lamp    | Integral LED              | Adjustment | 90°       | 1 Height | 75mm     |
| → Wattage | 1.5W @ 350mA              | 3 Class    | Class III | Fixing   | Rear fix |
| LED LED   | See below for appearances | Material   | Brass     |          |          |
| Voltage   | 3.6V                      | Diameter   | 25mm      |          |          |
| Rotation  | 350°                      | Finish     | See below |          |          |

## Spectrum Miniature LED Pro Spotlights

| S342     |                           |                   |           |        |          |
|----------|---------------------------|-------------------|-----------|--------|----------|
| ▶ Lamp   | Integral LED              | Adjustment        | 90°       | Height | 75mm     |
| Wattage  | 3.0W @ 700mA              | 3 Class           | Class III | Fixing | Rear fix |
| LED LED  | See below for appearances | Material Material | Brass     |        |          |
| Voltage  | 3.6V                      | Diameter          | 25mm      |        |          |
| Rotation | 350∘                      | Finish            | See below |        |          |