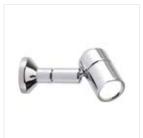

### Spectrum Miniature LED Pro Spotlights

| S252          |                           |                   |           |                 |          |
|---------------|---------------------------|-------------------|-----------|-----------------|----------|
| <b>△</b> Lamp | Integral LED              | Adjustment        | 90°       | <b>↑</b> Height | 75mm     |
| → Wattage     | 1.5W @ 350mA              | 3 Class           | Class III | Fixing          | Face fix |
| LED LED       | See below for appearances | Material Material | Brass     |                 |          |
| Voltage       | 3.6V                      | Diameter          | 25mm      |                 |          |
| Rotation      | 350⁰                      | Finish            | See below |                 |          |

| S242      |                           |                   |           |          |          |
|-----------|---------------------------|-------------------|-----------|----------|----------|
| ■ Lamp    | Integral LED              | Adjustment        | 90°       | 1 Height | 75mm     |
| → Wattage | 3.0W @ 700mA              | 3 Class           | Class III | Fixing   | Face fix |
| LED LED   | See below for appearances | Material Material | Brass     |          |          |
| Voltage   | 3.6V                      | Diameter          | 25mm      |          |          |
| Rotation  | 350°                      |                   | See below |          |          |