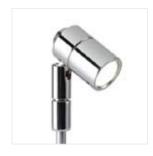

## Spectrum LED Pro Spotlights

| S154      |                           |                   |           |          |           |
|-----------|---------------------------|-------------------|-----------|----------|-----------|
| ■ Lamp    | Integral LED              | Adjustment        | 90°       | 1 Height | See below |
| → Wattage | 1.5W @ 350mA              | 3 Class           | Class III | Fixing   | See below |
| LED LED   | See below for appearances | Material Material | Brass     |          |           |
| Voltage   | 3.6V                      | Diameter          | 25mm      |          |           |
| Rotation  | 350°                      | Finish            | See below |          |           |

| S152        |                           |            |           |        |           |
|-------------|---------------------------|------------|-----------|--------|-----------|
| ■ Lamp      | Integral LED              | Adjustment | 90°       | Height | See below |
| → Wattage   | 1.5W @ 350mA              | 3 Class    | Class III | Fixing | See below |
| <b></b> LED | See below for appearances | Material   | Brass     |        |           |
| Voltage     | 3.6V                      | Diameter   | 25mm      |        |           |
| Rotation    | 350°                      | Finish     | See below |        |           |