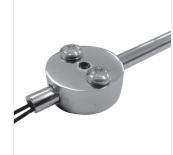

### Spectrum LED Pro Fixings

| Surface Mount - SM |                       |  |  |  |
|--------------------|-----------------------|--|--|--|
| Diameter           | 25mm                  |  |  |  |
| Height             | 15mm                  |  |  |  |
| <b>C</b> Fixing    | Surface Mount         |  |  |  |
|                    | N/A                   |  |  |  |
| Material Material  | Brass                 |  |  |  |
| 1 Mount            | Vertical / Horizontal |  |  |  |