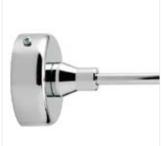

### Spectrum LED Pro Fixings

| Face Fix -     | Face Fix - FF         |  |  |  |  |
|----------------|-----------------------|--|--|--|--|
| Diameter       | 30mm                  |  |  |  |  |
| 1 Height       | 25mm                  |  |  |  |  |
| Fixing         | Surface Mount         |  |  |  |  |
| Cut Out        | 7mm                   |  |  |  |  |
| Material       | Brass                 |  |  |  |  |
| <b>⚠</b> Mount | Vertical / Horizontal |  |  |  |  |