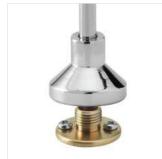

### Spectrum LED Pro Fixings

# **O**display lighting

| Rear Fix - RF |                       |  |  |
|---------------|-----------------------|--|--|
| Diameter      | 20mm                  |  |  |
| Height        | 25mm                  |  |  |
| Fixing        | M10 Thread            |  |  |
| Cut Out       | 11mm                  |  |  |
| Material      | Brass                 |  |  |
| L Mount       | Vertical / Horizontal |  |  |