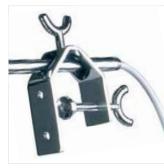

### Spectrum LED Pro Fixings

| Exhibition Clamp - EC |                                      |  |  |  |  |
|-----------------------|--------------------------------------|--|--|--|--|
| Width                 | 20mm                                 |  |  |  |  |
| Height                | 60mm                                 |  |  |  |  |
| Fixing                | Clamp (Range 8mm to 38mm)            |  |  |  |  |
| Cut Out               | N/A                                  |  |  |  |  |
| Material              | Steel                                |  |  |  |  |
| L Mount               | Vertical / Horizontal                |  |  |  |  |
|                       | Width Height Fixing Cut Out Material |  |  |  |  |