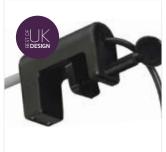

### Spectrum LED Pro Fixings

| Exhibition Clamp - EC |                                      |  |  |  |  |
|-----------------------|--------------------------------------|--|--|--|--|
| Width                 | 20mm                                 |  |  |  |  |
| Height                | 60mm                                 |  |  |  |  |
| Fixing                | Clamp (Range 8mm to 38mm)            |  |  |  |  |
| Cut Out               | N/A                                  |  |  |  |  |
| Material              | Steel                                |  |  |  |  |
| L Mount               | Vertical / Horizontal                |  |  |  |  |
|                       | Width Height Fixing Cut Out Material |  |  |  |  |