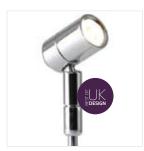

| S144             |                           |                       |           |          |           |
|------------------|---------------------------|-----------------------|-----------|----------|-----------|
| ■ Lamp           | Integral LED              | Adjustment Adjustment | 90°       | 1 Height | See below |
| <b>↑</b> Wattage | 3.0W @ 700mA              | 3 Class               | Class III | Fixing   | Face fix  |
| LED LED          | See below for appearances | Material              | Brass     |          |           |
| Voltage          | 3.6V                      | Diameter              | 25mm      |          |           |
| Rotation         | 350°                      |                       | See below |          |           |
|                  |                           |                       |           |          | •         |

#### Spectrum LED Pro Spotlights

| S142            |                           |            |           |          |           |
|-----------------|---------------------------|------------|-----------|----------|-----------|
| ■ Lamp          | Integral LED              | Adjustment | 90°       | 1 Height | See below |
| <b>W</b> attage | 3.0W @ 700mA              | 3 Class    | Class III | Fixing   | Face fix  |
| LED LED         | See below for appearances | Material   | Brass     |          |           |
| Voltage         | 3.6V                      | Diameter   | 25mm      |          |           |
| Rotation        | 350°                      | Finish     | See below |          |           |