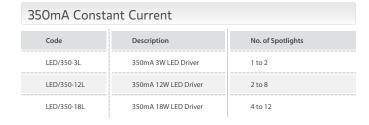

#### Spectrum LED Pro Control Gear

IMPORTANT - Constant current LED Drivers MUST be wired with series connections. Please consult data sheets supplied with the products for wiring instructions.