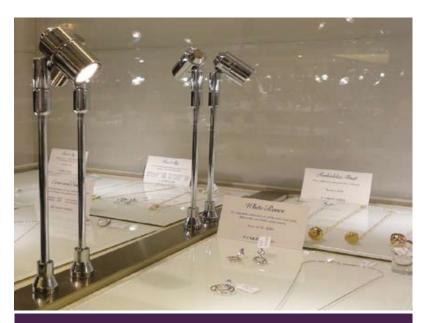

## Spectrum LED Pro Spotlights

| S154      |                           |                   |           |          |           |
|-----------|---------------------------|-------------------|-----------|----------|-----------|
| ■ Lamp    | Integral LED              | Adjustment        | 90°       | 1 Height | See below |
| → Wattage | 1.5W @ 350mA              | 3 Class           | Class III | Fixing   | See below |
| LED LED   | See below for appearances | Material Material | Brass     |          |           |
| Voltage   | 3.6V                      | Diameter          | 25mm      |          |           |
| Rotation  | 350°                      | Finish            | See below |          |           |

| S152        |                           |            |           |        |           |
|-------------|---------------------------|------------|-----------|--------|-----------|
| ■ Lamp      | Integral LED              | Adjustment | 90°       | Height | See below |
| → Wattage   | 1.5W @ 350mA              | 3 Class    | Class III | Fixing | See below |
| <b></b> LED | See below for appearances | Material   | Brass     |        |           |
| Voltage     | 3.6V                      | Diameter   | 25mm      |        |           |
| Rotation    | 350°                      | Finish     | See below |        |           |

| S144             |                           |                       |           |          |           |
|------------------|---------------------------|-----------------------|-----------|----------|-----------|
| ■ Lamp           | Integral LED              | Adjustment Adjustment | 90°       | 1 Height | See below |
| <b>↑</b> Wattage | 3.0W @ 700mA              | 3 Class               | Class III | Fixing   | Face fix  |
| LED LED          | See below for appearances | Material              | Brass     |          |           |
| Voltage          | 3.6V                      | Diameter              | 25mm      |          |           |
| Rotation         | 350°                      |                       | See below |          |           |
|                  |                           |                       |           |          | •         |

#### Spectrum LED Pro Spotlights

| S142            |                           |            |           |          |           |
|-----------------|---------------------------|------------|-----------|----------|-----------|
| ■ Lamp          | Integral LED              | Adjustment | 90°       | 1 Height | See below |
| <b>W</b> attage | 3.0W @ 700mA              | 3 Class    | Class III | Fixing   | Face fix  |
| LED LED         | See below for appearances | Material   | Brass     |          |           |
| Voltage         | 3.6V                      | Diameter   | 25mm      |          |           |
| Rotation        | 350°                      | Finish     | See below |          |           |