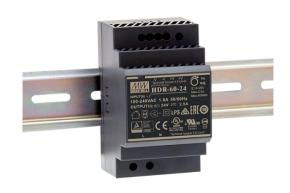

# **60 Watts DIN Rail Power Supply**

HDR-60 series: New generation 60 Watt ultra slim step shape DIN rail power supplies.