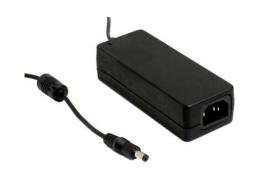

# **60 Watts External Power Supply**

GST60 series: Single output power supply with voltages available from 5 Volts up to 48 Volts.