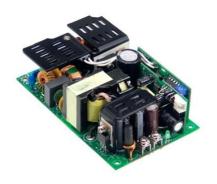

### 300 Watts Open Frame Power Supply

EPP-300 series: 4" x 2" format ideal for applications where space is at a premium.