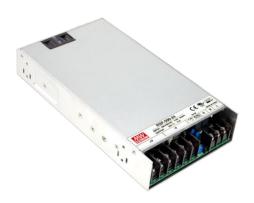

# **500 Watts Enclosed Power Supply**

RSP-500 series single output enclosed power supply with 1U low profile of 30mm in height.