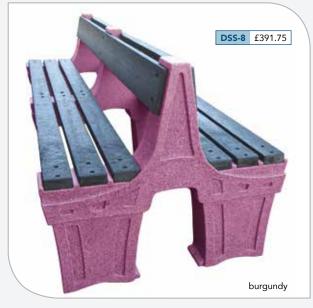

m | 60kg   | £330.50 |
| ST-8 | 8 person bench             | 710mm  | 2015mm | 720mm | 65kg   | £345.75 |
| *EK  | Earth fixing kit for grass | -      | -      | -     | -      | £58.25  |

\*optional extra

Please note that ground fixing bolts for HARD SURFACES are included in the price. An earth fixing kit for GRASS is available as an optional extra.

#### FEATURES

•Maintenance free •Ready assembled •Ground fixing bolts for hard surfaces •Environmentally friendly, made from recyclable plastic •Hygienic, easy to clean •Vandal resistant •UV stable

All prices are subject to VAT but include delivery to any UK Mainland site. Deliveries to Northern Ireland and the Scottish Highlands add  $\pm 20.00 +$  VAT per product.







# **Premier Double-Sided Seats**

6 Person Seat



8 Person Seat





8 Person Seat



| Code  | Product                    | Height | Length | Depth | Weight | Price   |
|-------|----------------------------|--------|--------|-------|--------|---------|
| DSS-6 | 6 person seat              | 800mm  | 1775mm | 900mm | 85kg   | £376.50 |
| DSS-8 | 8 person seat              | 800mm  | 1975mm | 900mm | 93kg   | £391.75 |
| *EK   | Earth fixing kit for grass | -      | -      | -     | -      | £58.25  |

Please note that ground fixing bolts for HARD SURFACES are included in the price. An earth fixing kit for GRASS is available as an optional extra.

#### **FEATURES**

•Maintenance free •Ready assembled •Ground fixing bolts for hard surfaces •Environmentally friendly, made from recyclable plastic •Hygienic, easy to clean •Vandal resistant •UV stable

All pr