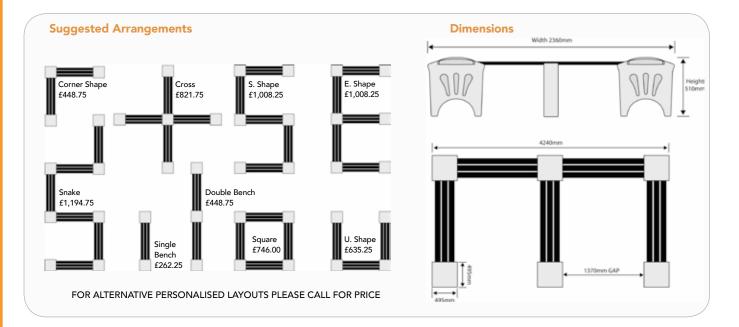

ny UK Mainland site. Deliveries to Northern Ireland and the Scottish Highlands add $\pm 20.00 +$ VAT per product.

#### **FEATURES**

•Maintenance free •Ready assembled •Wall fixing bolts •Environmentally friendly, made from recyclable plastic •Hygienic, easy to clean •Vandal resistant •UV stable





# **Modular Seating**





#### FEATURES

- •Extremely versatile limitless combination of seating arrangements
- •Maintenance free no need for varnish or paint
- •Ground fixing bolts supplied for hard surfaces
- •Hygienic, easy to clean
- •Environmentally friendly, made from recycled and recyclable plastic
- •Vandal resistant made from durable polyethylene

•Struts are supplied in black only and are 100% recycled material

Please note some simple self assembly is required with this product.





# **Modular Seating**



|       | ours ava<br>ne effec | iilable:<br>t and Pla | ain          | burgundy      | chestnut      | dark<br>millstone | emerald | pale<br>granite | red<br>granite | sandstone | sapphire | white<br>granite |
|-------|----------------------|-----------------------|--------------|---------------|---------------|-------------------|---------|-----------------|----------------|-----------|----------|------------------|
| black | pink                 | purple                | dark<br>blue | light<br>blue | dark<br>green | light<br>green    | lime    | yellow          | orange         | red       | maroon   | grey             |



| I           | Unit Shape   | Modular with<br>Flat Top Box<br>Code | Modular with<br>Planter Box<br>Code | optional extra<br>Price Ear