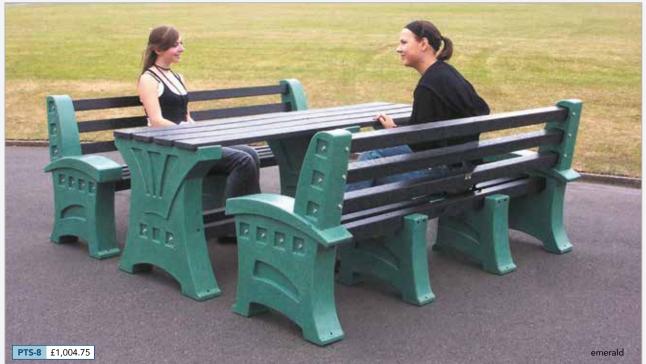

**Weights** Each end box 6kg Each end box + strut + centre support 26kg

Example of a personalised arrangement.

# **Premier Stone Effect Benches**

2 Person Bench

**3 Person Bench** 

4 Person Bench

| Code | Product                    | Height | Length | Depth | Weight | Price   |
|------|----------------------------|--------|--------|-------|--------|---------|
| PB-2 | 2 person bench             | 410mm  | 1250mm | 560mm | 26kg   | £227.50 |
| PB-3 | 3 person bench             | 410mm  | 1850mm | 560mm | 37kg   | £263.25 |
| PB-4 | 4 person bench             | 410mm  | 2050mm | 560mm | 45kg   | £288.75 |
| *EK  | Earth fixing kit for grass | -      | -      | -     | -      | £58.25  |