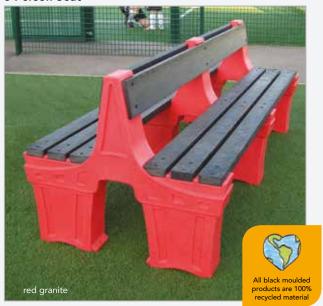

0 |
| ST-8 | 8 person bench             | 710mm  | 2015mm | 720mm | 65kg   | £345.75 |
| *EK  | Earth fixing kit for grass | -      | -      | -     | -      | £58.25  |

\*optional extra

Please note that ground fixing bolts for HARD SURFACES are included in the price. An earth fixing kit for GRASS is available as an optional extra.

#### FEATURES

•Maintenance free •Ready assembled •Ground fixing bolts for hard surfaces •Environmentally friendly, made from recyclable plastic •Hygienic, easy to clean •Vandal resistant •UV stable

All prices are subject to VAT but include delivery to any UK Mainland site. Deliveries to Northern Ireland and the Scottish Highlands add  $\pm 20.00 +$  VAT per product.







# **Premier Double-Sided Seats**

6 Person Seat



8 Person Seat





8 Person Seat



| Code  | Product                    | Height | Length | Depth | Weight | Price   |
|-------|----------------------------|--------|--------|-------|--------|---------|
| DSS-6 | 6 person seat              | 800mm  | 1775mm | 900mm | 85kg   | £376.50 |
| DSS-8 | 8 person seat              | 800mm  | 1975mm | 900mm | 93kg   | £391.75 |
| *EK   | Earth fixing kit for grass | -      | -      | -     | -      | £58.25  |

Please note that ground fixing bolts for HARD SURFACES are included in the price. An earth fixing kit for GRASS is available as an optional extra.

#### **FEATURES**

•Maintenance free •Ready assembled •Ground fixing bolts for hard surfaces •Environmentally friendly, made from recyclable plastic •Hygienic, easy to clean •Vandal resistant •UV stable

All prices are subject to