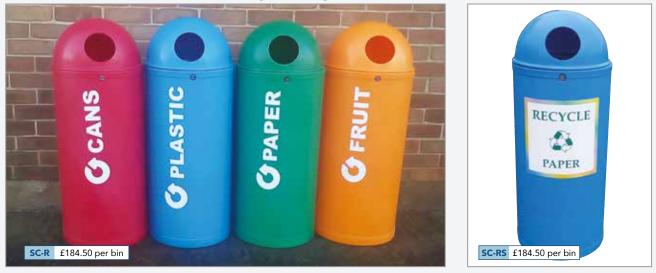

.5   | £166.25 |
| GB | I-L | Large Grit Bin    | 920mm  | 1050mm | 670mm | 400L     | 18.5   | £207.00 |

Available in yellow only





All prices are subject to VAT but include delivery to any UK Mainland site. Deliveries to Northern Ireland and the Scottish Highlands add  $\pm 15.00 + VAT$  per bin.









#### **FEATURES**

 Polyethylene bodyshell •Two galvanised steel liners (Can be supplied with plastic liner if preferred) •Hygienic, easy to clean •Environmentally friendly, made from recyclable plastic

> All prices are subject to VAT but include delivery to any UK Mainland site. Deliveries to Northern Ireland and the Scottish Highlands add £15.00 + VAT per bin.



# Classic Recycling Bins 90L capacity **G** CANS **3 PLASTIC**

# Slimline Classic Recycling Bins 52L capacity

PAPE



Choose from: • CANS • PLASTIC • PAPER • BOTTLES • FRUIT • CARDBOARD • GLASS • BATTERIES • MILK CARTONS or choose your own message

#### **FEATURES**

•Polyethylene bodyshell •Galvanised steel liner (Can be supplied with plastic liner if preferred) •Lock and key •Hygienic, easy to clean •Environmentally friendly, made from recyclable plastic

| Code        | Product                             | Height | Diameter | Capacity | Weight | Price   |
|-------------|-------------------------------------|--------|----------|----------|--------|---------|
| C-R         | Bin with recycling wording          | 1130mm | 520mm    | 90L      | 23.2kg | £219.75 |
| C-R-4       | Bin with recycling wording set of 4 | П      | П        | П        | Ш      | £859.00 |
| SC-R        | Bin with recycling wor