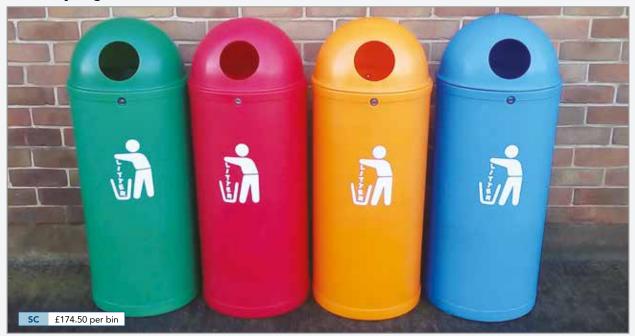

## Universal Litter Bins 90L capacity

#### **FEATURES**

•Polyethylene bodyshell •Lock and key •Galvanised steel liner (Can be supplied with plastic liner if preferred) •Hygienic, easy to clean •Environmentally friendly, made from recyclable plastic •Weighted base

| Code   | Product                                  | Height | Diameter | Capacity | Weight | Price   |
|--------|------------------------------------------|--------|----------|----------|--------|---------|
| UNL    | Bin with tidy logo                       | 1130mm | 520mm    | 90L      | 22 kg  | £203.50 |
| UNL-LG | Bin with 'localised graphics' (A3 size)  | П      | II       | Ш        | П      | £218.75 |
| UNL-GB | Bin with 'gold banding'                  | П      | II       | Ш        | П      | £213.75 |
| UNL    | Bin with 1 colour wrap                   | П      | II       | Ш        | Ш      | £223.50 |
| UNL    | Bin with 2 colour wrap                   | П      | II       | Ш        | П      | £233.50 |
| UNL    | Bin with 3 colour wrap                   | П      | II       | Ш        | Ш      | £243.50 |
| UNL    | Bin with 4+ colour wrap                  | П      | Ш        | П        | П      | £253.50 |
| *GFB   | Pair of ground fixing bolts              | -      | -        | -        | -      | £14.00  |
| *BS    | Internal steel base plate + fixing bolts | -      | -        | -        | -      | £27.00  |
| *PF    | Pre-drilled paving flag + fixing bolts   | -      | -        | -        | -      | £31.00  |