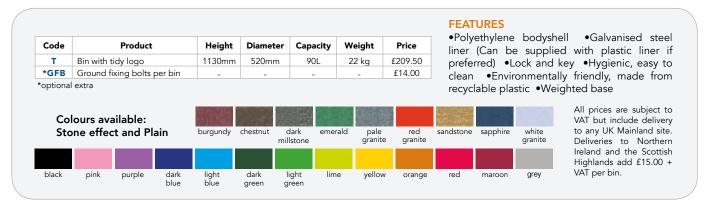

#### **FEATURES**

•Polyethylene bodyshell •Lock and key •Galvanised steel liner (Can be supplied with plastic liner if preferred) •Hygienic, easy to clean •Environmentally friendly, made from recyclable plastic

| Code | Product                                  | Height | Diameter | Capacity | Weight | Price   |
|------|------------------------------------------|--------|----------|----------|--------|---------|
| С    | Bin with tidy logo                       | 1130mm | 520mm    | 90L      | 23.2kg | £209.50 |
| C-LG | Bin with localised graphics (A3 size)    | Ш      | Ш        | Ш        | Ш      | £225.00 |
| С    | Bin with 1 colour wrap                   | Ш      | Ш        | Ш        | Ш      | £229.50 |
| С    | Bin with 2 colour wrap                   | п      | н        | Ш        | Ш      | £239.50 |
| С    | Bin with 3 colour wrap                   | Ш      | Ш        | Ш        | Ш      | £249.50 |
| С    | Bin with 4+ colour wrap                  | Ш      | п        | п        | Ш      | £259.50 |
| *GFB | Ground fixing bolts per bin              | -      | -        | -        | -      | £14.00  |
| *BS  | Internal steel base plate + fixing bolts | -      | -        | -        | -      | £27.00  |
| *PF  | Pre-drilled paving flag + fixing bolts   | -      | -        | -        | -      | £31.00  |

\*optional extra

There is a £60.00 artwork set-up charge for all personalised orders of 3 units and under.

All prices are subject to VAT but include delivery to any UK Mainland site. Deliveries to Northern Ireland and the Scottish Highlands add £15.00 + VAT per bin.