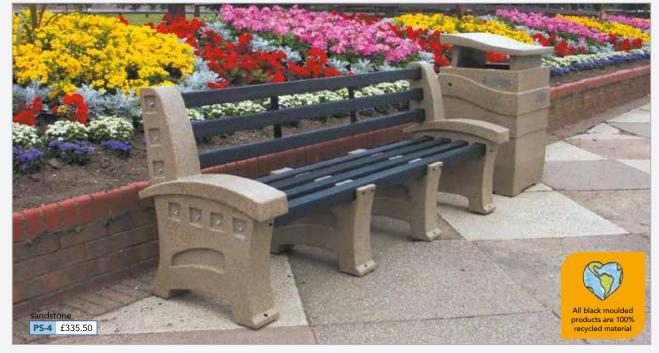

### Premier Stone Effect Imperial Litter Bins 100L capacity

#### FEATURES

•Environmentally friendly, made from recyclable plastic •Polyethylene bodyshell •Galvanised steel liner •Hygienic, easy to clean •Lock and key •Fold down door

| Code  | Product             | Height | Width | Depth | Capacity | Weight | Price   |
|-------|---------------------|--------|-------|-------|----------|--------|---------|
| IB    | Single bin          | 1040mm | 550mm | 545mm | 100L     | 28kg   | £296.75 |
| *GFBI | Ground fixing bolts | -      | -     | -     | -        | -      | £24.25  |

All prices are subject to VAT but include delivery to any UK Mainland site. Deliveries to Northern Ireland and the Scottish Highlands add  $\pm 15.00 + VAT$  per bin.

#### Colours available: Stone effect and Plain

+44 (0)844 8794154