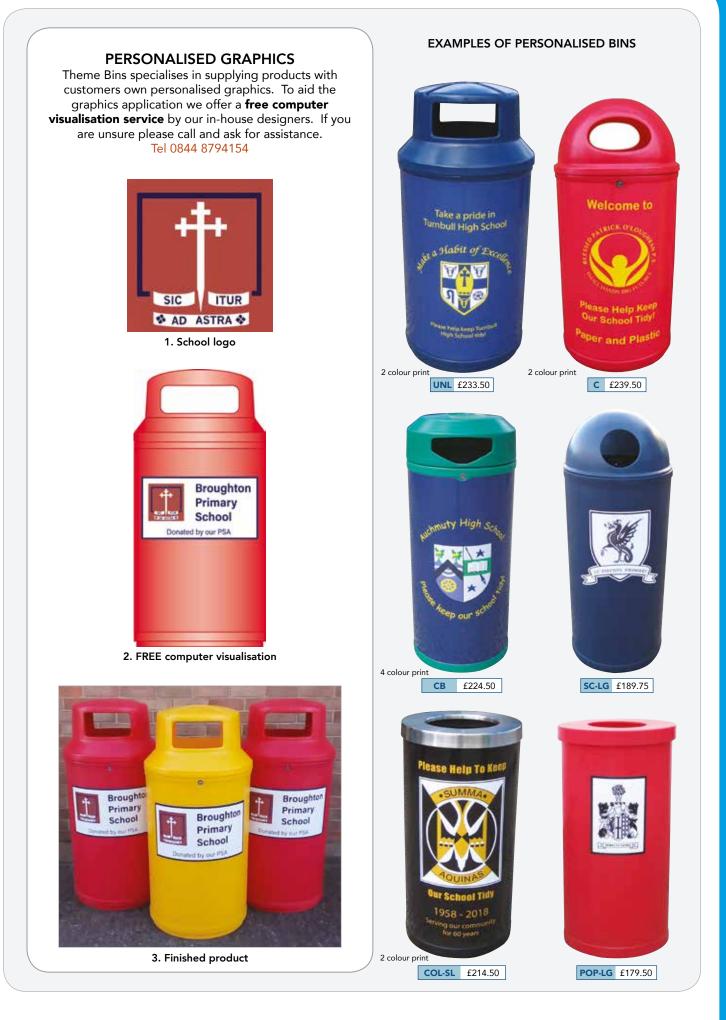

### Classic Litter Bins 90L capacity

#### With Tidy Logo

#### With Personalised and Localised Graphics

Theme Bins specialises in supplying products with customers own personalised graphics. To aid the graphics application we offer a **free computer visualisation service** by our in-house designers. If you are unsure please call and ask for assistance. Tel 0844 8794154

#### **FEATURES**

•Polyethylene bodyshell •Lock and key •Galvanised steel liner (Can be supplied with plastic liner if preferred) •Hygienic, easy to clean •Environmentally friendly, made from recyclable plastic

| Code | Product                                  | Height | Diameter | Capacity | Weight | Price   |
|------|------------------------------------------|--------|----------|----------|--------|---------|
| С    | Bin with tidy logo                       | 1130mm | 520mm    | 90L      | 23.2kg | £209.50 |
| C-LG | Bin with localised graphics (A3 size)    | Ш      | Ш        | Ш        | Ш      | £225.00 |
| С    | Bin with 1 colour wrap                   | Ш      | Ш        | Ш        | Ш      | £229.50 |
| С    | Bin with 2 colour wrap                   | п      | н        | Ш        | Ш      | £239.50 |
| С    | Bin with 3 colour wrap                   | Ш      | Ш        | Ш        | Ш      | £249.50 |
| С    | Bin with 4+ colour wrap                  | Ш      | п        | п        | Ш      | £259.50 |
| *GFB | Ground fixing bolts per bin              | -      | -        | -        | -      | £14.00  |
| *BS  | Internal steel base plate + fixing bolts | -      | -        | -        | -      | £27.00  |
| *PF  | Pre-drilled paving flag + fixing bolts   | -      | -        | -        | -      | £31.00  |