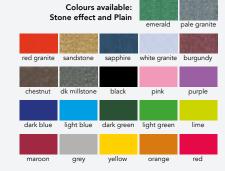

'                  | П      | II       | Ш        | П      | £213.75 |
| UNL    | Bin with 1 colour wrap                   | П      | II       | Ш        | Ш      | £223.50 |
| UNL    | Bin with 2 colour wrap                   | П      | II       | Ш        | П      | £233.50 |
| UNL    | Bin with 3 colour wrap                   | П      | II       | Ш        | Ш      | £243.50 |
| UNL    | Bin with 4+ colour wrap                  | П      | Ш        | П        | П      | £253.50 |
| *GFB   | Pair of ground fixing bolts              | -      | -        | -        | -      | £14.00  |
| *BS    | Internal steel base plate + fixing bolts | -      | -        | -        | -      | £27.00  |
| *PF    | Pre-drilled paving flag + fixing bolts   | -      | -        | -        | -      | £31.00  |



\*optional extra

There is a £60.00 artwork set-up charge for all personalised orders of 3 units and under. All prices are subject to VAT but include delivery to any UK Mainland site. Deliveries to Northern Ireland and the Scottish Highlands add £15.00 + VAT per bin.

FAX +44 (0)1924 270699

# Drinks Can Litter Bins 90L capacity



#### With Personalised Graphics and Localised Graphics

Theme Bins specialises in supplying products with customers own personalised graphics. To aid the graphics application we offer a **free computer visualisation service** by our in-house designers. If you are unsure please call and ask for assistance. Tel 0844 8794154



| Code  | Product                                  | Height | Diameter | Capacity | Weight  | Price   |
|-------|------------------------