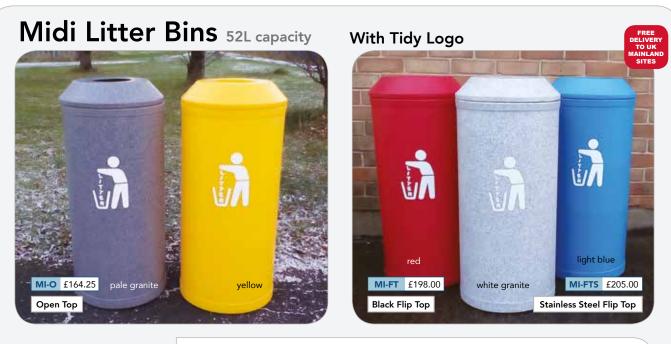

# Continental Litter Bins 52L capacity

#### With Tidy Logo

#### **FEATURES**

•Polyethylene bodyshell •Lock and key •Galvanised steel liner (Can be supplied with plastic liner if preferred) •Hygienic, easy to clean •Environmentally friendly, made from recyclable plastic

| Code         | Product                        | Height | Diameter | Capacity | Weight | Price   |
|--------------|--------------------------------|--------|----------|----------|--------|---------|
| СВ           | Bin with tidy logo             | 950mm  | 390mm    | 52L      | 11 kg  | £174.50 |
| CB-LG        | Bin with localised A3 graphics | П      | Ш        | Ш        | Ш      | £189.75 |
| CB-S         | Bin with paper slot            | Ш      | Ш        | П        | Ш      | £174.50 |
| СВ           | Bin with 1 colour wrap         | П      | П        | П        | Ш      | £194.50 |
| СВ           | Bin with 2 colour wrap         | П      | П        | П        | Ш      | £204.50 |
| CB           | Bin with 3 colour wrap         | Ш      | П        | П        | Ш      | £214.50 |
| СВ           | Bin with 4+ colour wrap        | П      | П        | п        | Ш      | £224.50 |
| *GFB         | Ground fixing bolts per bin    | -      | -        | -        | -      | £14.00  |
| *ontional ex | tra                            |        |          |          |        |         |