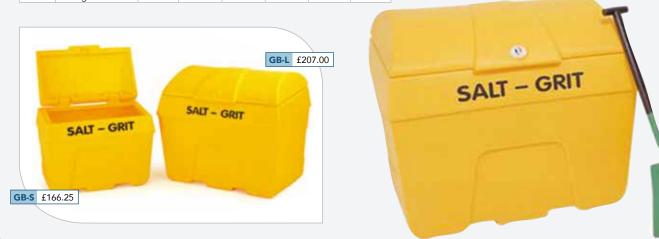

ity Weight

26L

28kg

#### FEATURES

Code

WPM

Optional

Extras

Product

Single bin

- •Polyethylene bodyshell
- •Fork lift truck grooves for easy handling
- •Hygienic, easy to clean
- •Environmentally friendly, made from recyclable plastic

| Co | de  | Product           | Height | Length | Depth | Capacity | Weight | Price   |
|----|-----|-------------------|--------|--------|-------|----------|--------|---------|
| GB | -S  | Standard Grit Bin | 710mm  | 840mm  | 500mm | 200L     | 11.5   | £166.25 |
| GB | I-L | Large Grit Bin    | 920mm  | 1050mm | 670mm | 400L     | 18.5   | £207.00 |

Available in yellow only





All prices are subject to VAT but include delivery to any UK Mainland site. Deliveries to Northern Ireland and the Scottish Highlands add  $\pm 15.00 + VAT$  per bin.









#### **FEATURES**

 Polyethylene bodyshell •Two galvanised steel liners (Can be supplied with plastic liner if preferred) •Hygienic, easy to clean •Environmentally friendly, made from recyclable plastic

> All prices are subject to VAT but include delivery to any UK Mainland site. Deliveries to Northern Ireland and the Scottish Highlands add £15.00 + VAT per bin.



# Classic Recycling Bins 90L capacity **G** CANS **3 PLASTIC**

# Slimline Classic Recycling Bins 52L capacity

PAPE



Choose from: • CANS • PLASTIC • PAPER • BOTTLES • FRUIT • CARDBOARD • GLASS • BATTERIES • MILK CARTONS or choose your own message

#### **FEATURES**

•Polyethylene bodyshell •Galvanised steel liner (Can be supplied with plastic liner if preferred) •Lock and key •Hygienic, easy to clean •Environmentally