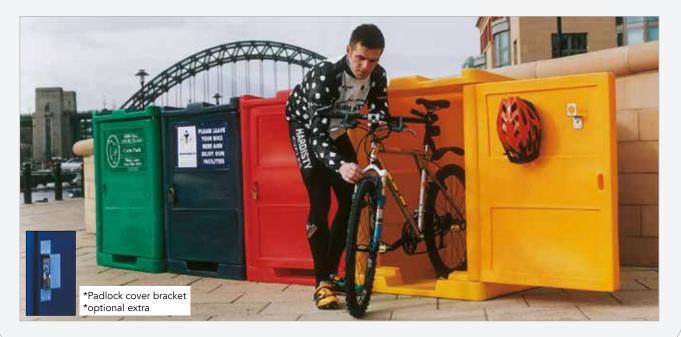

cover bracket  | -      | -     | -      | -      | £29.50  |

\*optional extra

All prices are subject to VAT but include delivery to any UK Mainland site. Deliveries to Northern Ireland and the Scottish Highlands add £60.00 + VAT per bykebin.

#### FEATURES

•Supplied assembled •Padlock and key •Padlock securing bracket •Ground fixing bolts for hard surfaces •Internal hooks for personal effects •Internal ground fixing cycle securing positions •Vandal resistant •Huge advertising potential •Can be installed in minutes •Minimal maintenance - will not rust, no painting required •Incorporates built-in floor •Environmentally friendly, made from recyclable plastic •Hygienic, easy to clean •Drainage holes •All metal work stainless steel



#### Colours available: Stone effect and Plain













# **Multi-Purpose Lockers**



The 'Lockers' are ideal for use in all types of environments including, hospitals, schools, colleges, universities, sports centres and many other industries which have a need for secure storage. They can be sited to effectively utilise available space both indoors and outdoors.

The 'Jumbo Locker' enables the storage of outsize items such as sports and training equipment, cricket and hockey bags, tool boxes, musical instruments and many other items which can normally be found in unsecured area cluttering corridors and store rooms. The 'Large Locker' ensures that valuable out-sized items do not have to be carried around until required.

The two sizes available are: 1250mm deep x 550mm high x 550mm wide (Jumbo) or 700mm deep x 550mm high x 550mm wide (Large