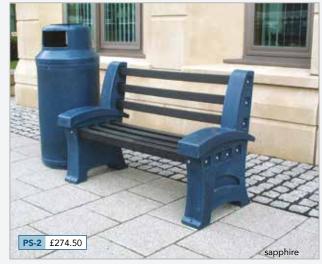

| 410mm  | 1850mm | 560mm | 37kg   | £263.25 |
| PB-4 | 4 person bench             | 410mm  | 2050mm | 560mm | 45kg   | £288.75 |
| *EK  | Earth fixing kit for grass | -      | -      | -     | -      | £58.25  |

Please note that ground fixing bolts for HARD SURFACES are included in the price.

An earth fixing kit for GRASS is available as an optional extra.

#### **FEATURES**

•Maintenance free •Ready assembled •Ground fixing bolts for hard surfaces •Environmentally friendly, made from recyclable plastic •Hygienic, easy to clean •Vandal resistant •UV stable

All prices are subject to VAT but include delivery to any UK Mainland site. Deliveries to Northern Ireland and the Scottish Highlands add  $\pm 20.00 +$  VAT per product.





# **Premier Stone Effect Seats**



2 Person Seat



**3 Person Seat** 



4 Person Seat



| Code | Product                    | Height | Length | Depth | Weight | Price   |
|------|----------------------------|--------|--------|-------|--------|---------|
| PS-2 | 2 person seat              | 840mm  | 1350mm | 620mm | 48kg   | £274.50 |
| PS-3 | 3 person seat              | 840mm  | 1850mm | 620mm | 64kg   | £310.00 |
| PS-4 | 4 person seat              | 840mm  | 2050mm | 620mm | 75kg   | £335.50 |
| *EK  | Earth fixing kit for grass | -      | -      | -     | -      | £58.25  |

\*optional extra

black

pink

Please note that ground fixing bolts for HARD SURFACES are included in the price. An earth fixing kit for GRASS is available as an optional extra.

#### **FEATURES**

•Maintenance free •Ready assembled •Ground fixing bolts for ha