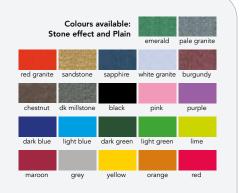

localised graphics (A3 size)    | Ш      | Ш        | Ш        | Ш      | £225.00 |
| С    | Bin with 1 colour wrap                   | Ш      | Ш        | Ш        | Ш      | £229.50 |
| С    | Bin with 2 colour wrap                   | п      | н        | Ш        | Ш      | £239.50 |
| С    | Bin with 3 colour wrap                   | Ш      | Ш        | Ш        | Ш      | £249.50 |
| С    | Bin with 4+ colour wrap                  | Ш      | п        | п        | Ш      | £259.50 |
| *GFB | Ground fixing bolts per bin              | -      | -        | -        | -      | £14.00  |
| *BS  | Internal steel base plate + fixing bolts | -      | -        | -        | -      | £27.00  |
| *PF  | Pre-drilled paving flag + fixing bolts   | -      | -        | -        | -      | £31.00  |



\*optional extra

There is a £60.00 artwork set-up charge for all personalised orders of 3 units and under.

All prices are subject to VAT but include delivery to any UK Mainland site. Deliveries to Northern Ireland and the Scottish Highlands add £15.00 + VAT per bin.

# Open Top Universal Litter Bins 90L capacity





#### With Personalised Graphics and Localised Graphics

Theme Bins specialises in supplying products with customers own personalised graphics. To aid the graphics application we offer a **free computer visualisation service** by our in-house designers. If you are unsure please call and ask for assistance. Tel 0844 8794154



#### **FEATURES**

•Polyethylene bodyshell •Galvanised steel liner (Can be supplied with plastic liner if preferred) •Hygienic, easy to clean •Environ