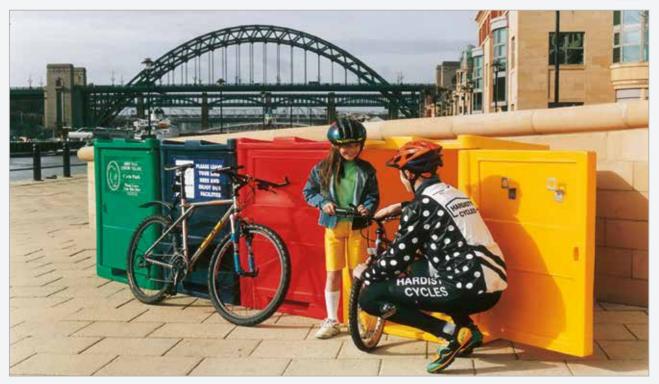

#### **FEATURES**

•Polyethylene bodyshell •Lock and key •Galvanised steel liner (Can be supplied with plastic liner if preferred) •Hygienic, easy to clean •Environmentally friendly, made from recyclable plastic •Weighted base

| Code   | Product                                  | Height | Diameter | Capacity | Weight | Price   |
|--------|------------------------------------------|--------|----------|----------|--------|---------|
| UNL    | Bin with tidy logo                       | 1130mm | 520mm    | 90L      | 22 kg  | £203.50 |
| UNL-LG | Bin with 'localised graphics' (A3 size)  | П      | II       | Ш        | П      | £218.75 |
| UNL-GB | Bin with 'gold banding'                  | П      | II       | Ш        | П      | £213.75 |
| UNL    | Bin with 1 colour wrap                   | П      | II       | Ш        | Ш      | £223.50 |
| UNL    | Bin with 2 colour wrap                   | П      | II       | Ш        | П      | £233.50 |
| UNL    | Bin with 3 colour wrap                   | П      | II       | Ш        | Ш      | £243.50 |
| UNL    | Bin with 4+ colour wrap                  | П      | Ш        | П        | П      | £253.50 |
| *GFB   | Pair of ground fixing bolts              | -      | -        | -        | -      | £14.00  |
| *BS    | Internal steel base plate + fixing bolts | -      | -        | -        | -      | £27.00  |
| *PF    | Pre-drilled paving flag + fixing bolts   | -      | -        | -        | -      | £31.00  |