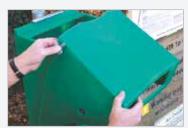

# Continental Litter Bins 52L capacity

#### With Tidy Logo

#### **FEATURES**

•Polyethylene bodyshell •Lock and key •Galvanised steel liner (Can be supplied with plastic liner if preferred) •Hygienic, easy to clean •Environmentally friendly, made from recyclable plastic