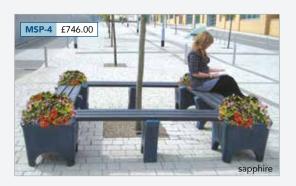

Seat** 



sapphire WSE-4 £294.75

Wall Mounted Bench





| Code  | Product       | Height | Length | Depth | Weight | Price   |
|-------|---------------|--------|--------|-------|--------|---------|
| WSE-3 | 3 person seat | 800mm  | 1775mm | 485mm | 46kg   | £269.25 |
| WSE-4 | 4 person seat | 800mm  | 1975mm | 485mm | 50kg   | £294.75 |
| WB    | Wall bench    | -      | 2050mm | 320mm | 19.5kg | £188.75 |

# All prices are subject to VAT but include delivery to any UK Mainland site. Deliveries to Northern Ireland and the Scottish Highlands add $\pm 20.00 +$ VAT per product.

#### **FEATURES**

•Maintenance free •Ready assembled •Wall fixing bolts •Environmentally friendly, made from recyclable plastic •Hygienic, easy to clean •Vandal resistant •UV stable





# **Modular Seating**





#### FEATURES

- •Extremely versatile limitless combination of seating arrangements
- •Maintenance free no need for varnish or paint
- •Ground fixing bolts supplied for hard surfaces
- •Hygienic, easy to clean
- •Environmentally friendly, made from recycled and recyclable plastic
- •Vandal resistant made from durable polyethylene

•Struts are supplied in black only and are 100% recycled material

Please note some simple self assembly is required with this product.





# **Modular Seating**



|       | ours ava<br>ne effec | iilable:<br>t and Pla | ain          | burgundy      | chestnut      | dark<br>millstone | emerald | pale<br>granite | red<br>granite | sandstone | sapphire | white<br>granite |
|-------|----------------------|-----------------------|--------------|---------------|-