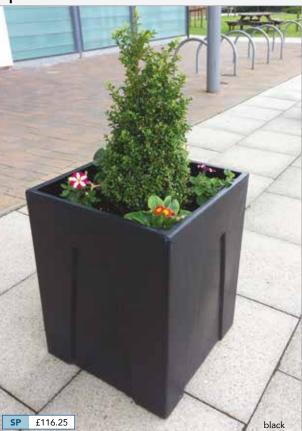

per product.

#### Colours available: Stone effect and Plain

|          |          |                   |         |                 |                |           | 0.53Å    |       |        |              |               |               |                |     |
|----------|----------|-------------------|---------|-----------------|----------------|-----------|----------|-------|--------|--------------|---------------|---------------|----------------|-----|
| burgundy | chestnut | dark<br>millstone | emerald | pale<br>granite | red<br>granite | sandstone | sapphire | black | purple | dark<br>blue | light<br>blue | dark<br>green | light<br>green | red |

#### Jumbo Multi-Purpose Locker



Large Multi-Purpose Locker





# **Planters**

#### **Ornamental Planter**



#### **Square Planter**





#### **FEATURES**

•Maintenance free - will not rust, no painting required •Environmentally friendly, made from recyclable plastic •Hygienic, easy to clean •Vandal resistant •UV stable

All prices are subject to VAT but include delivery to any UK Mainland site. Deliveries to Northern Ireland and the Scottish Highlands add  $\pm 15.00 + VAT$  per product. There is a  $\pm 15.00$  delivery charge for all orders under  $\pm 100.00$ .



| Code | Product                         | Height | Width | Depth | Weight | Price   |
|------|---------------------------------|--------|-------|-------|--------|---------|
| SP   | Square Planter                  | 700mm  | 550mm | 550mm | 12kg   | £116.25 |
| SP-4 | Square Planter x 4              | -      | -     | -     | -      | £445.00 |
| OP   | O