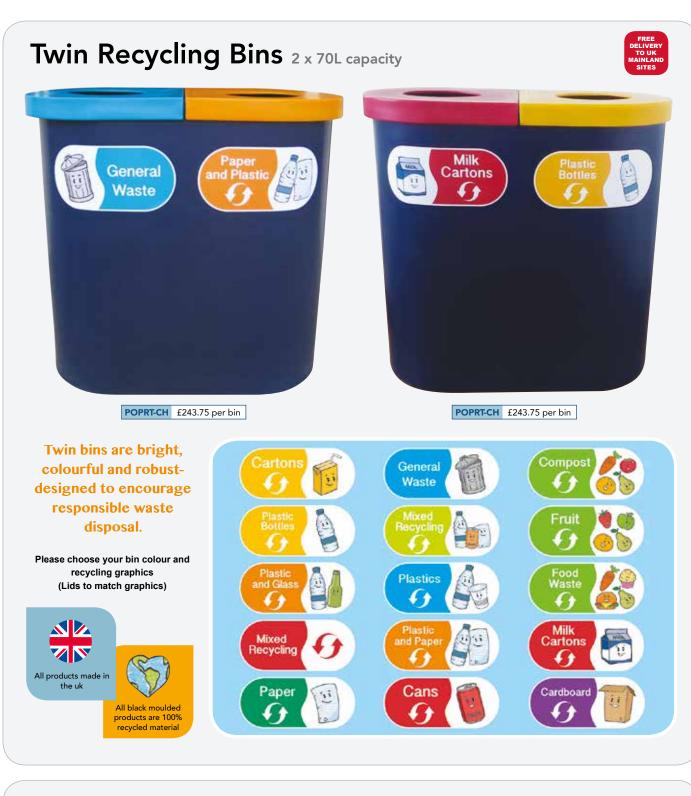

## Universal Litter Bins 90L capacity

#### With Personalised Graphics and Localised Graphics

Theme Bins specialises in supplying products with customers own personalised graphics. To aid the graphics application we offer a **free computer visualisation service** by our in-house designers. If you are unsure please call and ask for assistance. Tel 0844 8794154

#### **FEATURES**

•Polyethylene bodyshell •Lock and key •Galvanised steel liner (Can be supplied with plastic liner if preferred) •Hygienic, easy to clean •Environmentally friendly, made from recyclable plastic •Weighted base

| Code   | Product                                  | Height | Diameter | Capacity | Weight | Price   |
|--------|------------------------------------------|--------|----------|----------|--------|---------|
| UNL    | Bin with tidy logo                       | 1130mm | 520mm    | 90L      | 22 kg  | £203.50 |
| UNL-LG | Bin with 'localised graphics' (A3 size)  | П      | II       | Ш        | П      | £218.75 |
| UNL-GB | Bin with 'gold banding'                  | П      | II       | Ш        | П      | £213.75 |
| UNL    | Bin with 1 colour wrap                   | П      | II       | Ш        | Ш      | £223.50 |
| UNL    | Bin with 2 colour wrap                   | П      | II       | Ш        | П      | £233.50 |
| UNL    | Bin with 3 colour wrap                   | П      | II       | Ш        | Ш      | £243.50 |
| UNL    | Bin with 4+ colour wrap                  | П      | Ш        | П        | П      | £253.50 |
| *GFB   | Pair of ground fixing bolts              | -      | -        | -        | -      | £14.00  |
| *BS    | Internal steel base plate + fixing bolts | -      | -        | -        | -      | £27.00  |
| *PF    | Pre-drilled paving flag + fixing bolts   | -      | -        | -        | -      | £31.00  |

\*optional extra

There is a £60.00 artwork set-up charge for all personalised orders of 3 units and under. All prices are subject to VAT but include delivery to any UK Mainland site. Deliveries to Northern Ireland and the Scottish Highlands add £15.00 + VAT per bin.