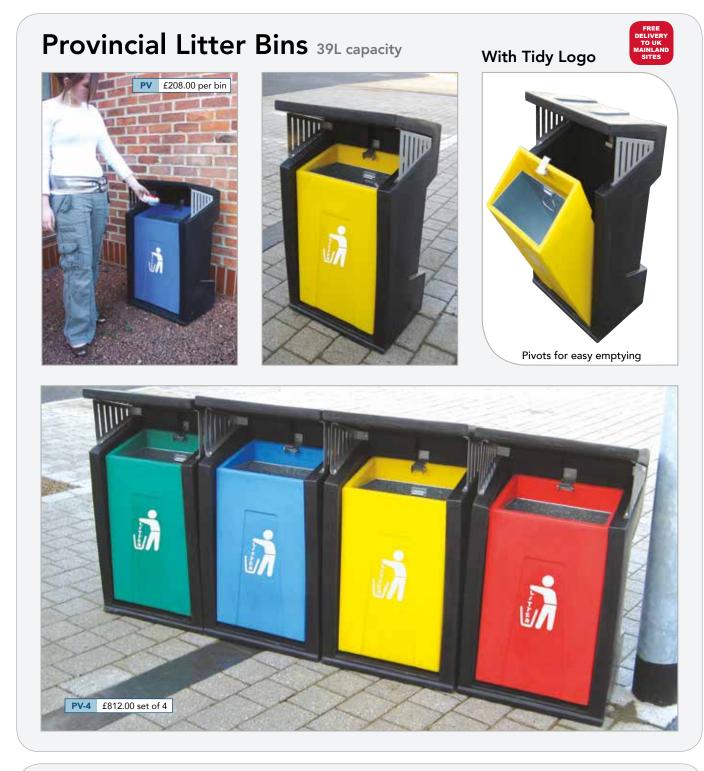

if preferred) •Hygienic, easy to     |
| POP-L-4     | Popular with 'litter please' set o | f4 "   | Ш        | Ш        | Ш      | £653.00 | clean •Environmentally friendly, made from |
| *GFB        | Ground fixing bolts per bin        | _      |          | -        | -      | £14.00  | recyclable plastic                         |
| *optional e | 5                                  |        | _        | -        | -      | 114.00  |                                            |
| *optional e | 5                                  |        |          |          | -      | 114.00  | All products made                          |

All prices are subject to VAT but include delivery to any UK Mainland site. Deliveries to Northern Ireland and the Scottish Highlands add £15.00 + VAT per bin.









#### FEATURES

pink

purple

•Polyethylene bodyshell •Galvanised steel liner •Hygienic, easy to clean •Environmentally friendly, made from recyclable plastic •Pivoting door for easy emptying

| Code     | Product                     | Height | Width | Depth | Capacity | Weight | Price   |
|----------|-----------------------------|--------|-------|-------|----------|--------|---------|
| PV       | Single bin                  | 920mm  | 510mm | 400mm | 39L      | 22.5kg | £208.00 |
| PV-4     | Set of 4                    | Ш      | Ш     | Ш     | Ш        | Ш      | £812.00 |
| *GFB     | Ground fixing bolts per bin | -      | -     | -     | -        | -      | £14.00  |
| *optiona | al extra                    |        |       |       |          |        |         |
| Door C   | olour