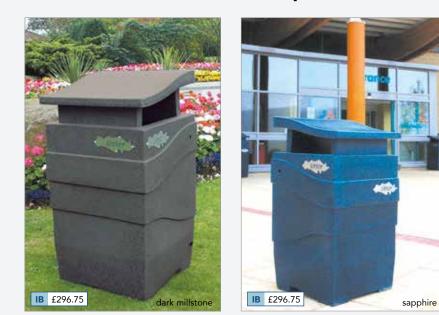

### Premier Stone Effect Imperial Litter Bins 100L capacity

#### FEATURES

•Environmentally friendly, made from recyclable plastic •Polyethylene bodyshell •Galvanised steel liner •Hygienic, easy to clean •Lock and key •Fold down door

| Code  | Product             | Height | Width | Depth | Capacity | Weight | Price   |
|-------|---------------------|--------|-------|-------|----------|--------|---------|
| IB    | Single bin          | 1040mm | 550mm | 545mm | 100L     | 28kg   | £296.75 |
| *GFBI | Ground fixing bolts | -      | -     | -     | -        | -      | £24.25  |

#### Colours available: Stone effect and Plain

+44 (0)844 8794154