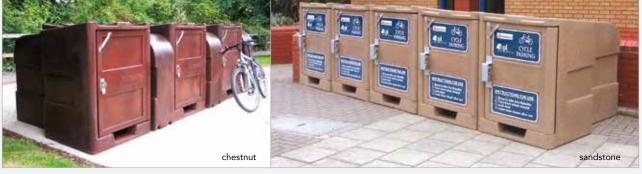

k cover bracket  | -      | -     | -      | -      | £29.50  |

\*optional extra

All prices are subject to VAT but include delivery to any UK Mainland site. Deliveries to Northern Ireland and the Scottish Highlands add £60.00 + VAT per bykebin.

#### FEATURES

•Supplied assembled •Padlock and key •Padlock securing bracket •Ground fixing bolts for hard surfaces •Internal hooks for personal effects •Internal ground fixing cycle securing positions •Vandal resistant •Huge advertising potential •Can be installed in minutes •Minimal maintenance - will not rust, no painting required •Incorporates built-in floor •Environmentally friendly, made from recyclable plastic •Hygienic, easy to clean •Drainage holes •All metal work stainless steel



#### Colours available: Stone effect and Plain













# **Multi-Purpose Lockers**



The 'Lockers' are ideal for use in all types of environments including, hospitals, schools, colleges, universities, sports centres and many other industries which have a need for secure storage. They can be sited to effectively utilise available space both indoors and outdoors.

The 'Jumbo Locker' enables the storage of outsize items such as sports and training equipment, cricket and hockey bags, tool boxes, musical instruments and many other items which can normally be found in unsecured area cluttering corridors and store rooms. The 'Large Locker' ensures that valuable out-sized items do not have to be carried around until required.

The two sizes available are: 1250mm deep x 550mm high x 550mm wide (Jumbo) or 700mm deep x 550mm high x 550mm wide (Lar