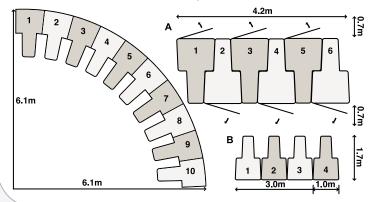

# Index

| Personalised Litter Bins                   | 3      |
|--------------------------------------------|--------|
| Premier Imperial Litter Bins               | 4      |
| Premier Classic Litter Bins                | 5      |
| Open Top Universal Litter Bins             | 6      |
| Universal Litter Bins                      | 7      |
| Drinks Can Litter Bins                     | 8      |
| Twist Litter Bins                          | 9      |
| Continental Litter Bins                    | 10     |
| Slimline Classic Litter Bins               | 11     |
| Midi Litter Bins                           | 12     |
| Colonial Litter Bins                       | 13     |
| Popular Litter Bins                        | 14     |
| Popular Twin Litter Bins                   | 15     |
| Provincial Litter Bins                     | 16     |
| Wall-Post Mounted Litter Bins              | 17     |
| Grit Bins                                  | 17     |
| Twin Recycling Bin                         | 18     |
| <b>Classic and Slimline Recycling Bins</b> | 19     |
| Cycle Storage                              | 20+21  |
| Multi-Purpose Lockers                      | 22+23  |
| Planters                                   | 24     |
| Star Benches                               | 25     |
| Double-Sided Seats                         | 26     |
| Wall Mounted Seats and Benches             | 27     |
| Modular Seating                            | 28+29  |
| Premier Benches                            | 30     |
| Premier Seats                              | 31     |
| Premier Table and Seat Sets                | 32+33  |
| Premier Table and Bench Sets               | 34+ 35 |
|                                            |        |