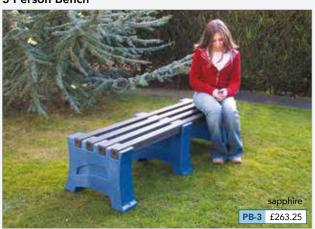

| £1,008.25                                                   | ЕК | £153.25 |
| ЧП          | Snake        | MSF-7                                | MSP-7                               | £1,194.75                                                   | EK | £153.25 |

Please note that ground fixing bolts for HARD SURFACES are included in the price. An earth fixing kit for GRASS is available as an optional extra.

All prices are subject to VAT but include delivery to any UK Mainland site. Deliveries to Northern Ireland and the Scottish Highlands add £55.00 + VAT per product.

**Weights** Each end box 6kg Each end box + strut + centre support 26kg



Example of a personalised arrangement.

# **Premier Stone Effect Benches**



2 Person Bench

**3 Person Bench** 



4 Person Bench





| Code | Product                    | Height | Length | Depth | Weight | Price   |
|------|----------------------------|--------|--------|-------|--------|---------|
| PB-2 | 2 person bench             | 410mm  | 1250mm | 560mm | 26kg   | £227.50 |
| PB-3 | 3 person bench             | 410mm  | 1850mm | 560mm | 37kg   | £263.25 |
| PB-4 | 4 person bench             | 410mm  | 2050mm | 560mm | 45kg   | £288.75 |
| *EK  | Earth fixing kit for grass | -      | -      | -     | -      | £58.25  |

Please note that ground fixing bolts for HARD SURFACES are included in the price.

An earth fixing kit for GRASS is available as an optional extra.

#### **FEATURES**

•Maintenance free •Ready assembled •Ground fixing bolts for hard surfaces •Environmentally friendly, made from recyclable plastic