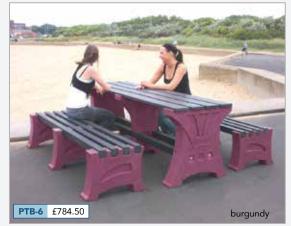

#### **FEATURES**

•Polyethylene bodyshell •Lock and key •Galvanised steel liner (Can be supplied with plastic liner if preferred) •Hygienic, easy to clean •Environmentally friendly, made from recyclable plastic

| Code         | Product                        | Height | Diameter | Capacity | Weight | Price   |
|--------------|--------------------------------|--------|----------|----------|--------|---------|
| СВ           | Bin with tidy logo             | 950mm  | 390mm    | 52L      | 11 kg  | £174.50 |
| CB-LG        | Bin with localised A3 graphics | П      | Ш        | Ш        | Ш      | £189.75 |
| CB-S         | Bin with paper slot            | Ш      | Ш        | П        | Ш      | £174.50 |
| СВ           | Bin with 1 colour wrap         | П      | П        | П        | Ш      | £194.50 |
| СВ           | Bin with 2 colour wrap         | П      | П        | П        | Ш      | £204.50 |
| CB           | Bin with 3 colour wrap         | Ш      | П        | П        | Ш      | £214.50 |
| СВ           | Bin with 4+ colour wrap        | П      | П        | п        | Ш      | £224.50 |
| *GFB         | Ground fixing bolts per bin    | -      | -        | -        | -      | £14.00  |
| *ontional ex | tra                            |        |          |          |        |         |

\*optional extra

There is a £60.00 artwork set-up charge for all personalised orders of 3 units and under.

All prices are subject to VAT but include delivery to any UK Mainland site. Deliveries to Northern Ireland and the Scottish Highlands add £15.00 + VAT per bin.