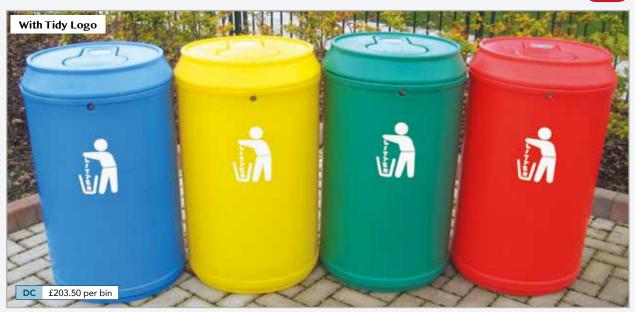

#### With Tidy Logo

| Code | Product                                  | Height | Diameter | Capacity | Weight | Price   |
|------|------------------------------------------|--------|----------|----------|--------|---------|
| С    | Bin with tidy logo                       | 1130mm | 520mm    | 90L      | 23.2kg | £209.50 |
| C-LG | Bin with localised graphics (A3 size)    | Ш      | Ш        | Ш        | Ш      | £225.00 |
| С    | Bin with 1 colour wrap                   | Ш      | Ш        | Ш        | Ш      | £229.50 |
| С    | Bin with 2 colour wrap                   | п      | н        | Ш        | Ш      | £239.50 |
| С    | Bin with 3 colour wrap                   | Ш      | Ш        | Ш        | Ш      | £249.50 |
| С    | Bin with 4+ colour wrap                  | Ш      | п        | п        | Ш      | £259.50 |
| *GFB | Ground fixing bolts per bin              | -      | -        | -        | -      | £14.00  |
| *BS  | Internal steel base plate + fixing bolts | -      | -        | -        | -      | £27.00  |
| *PF  | Pre-drilled paving flag + fixing bolts   | -      | -        | -        | -      | £31.00  |