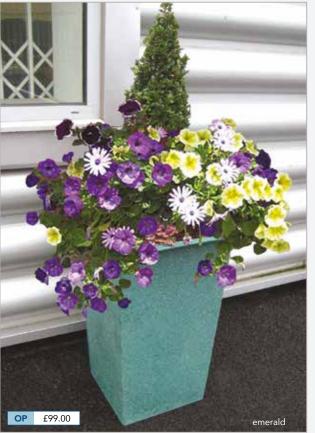

Highlands add £20.00 + VAT per product.

#### Colours available: Stone effect and Plain

|          |          |                   |         |                 |                |           | 0.53Å    |       |        |              |               |               |                |     |
|----------|----------|-------------------|---------|-----------------|----------------|-----------|----------|-------|--------|--------------|---------------|---------------|----------------|-----|
| burgundy | chestnut | dark<br>millstone | emerald | pale<br>granite | red<br>granite | sandstone | sapphire | black | purple | dark<br>blue | light<br>blue | dark<br>green | light<br>green | red |

#### Jumbo Multi-Purpose Locker



Large Multi-Purpose Locker





# **Planters**

#### **Ornamental Planter**



#### **Square Planter**





#### **FEATURES**

•Maintenance free - will not rust, no painting required •Environmentally friendly, made from recyclable plastic •Hygienic, easy to clean •Vandal resistant •UV stable

All prices are subject to VAT but include delivery to any UK Mainland site. Deliveries to Northern Ireland and the Scottish Highlands add  $\pm 15.00 + VAT$  per product. There is a  $\pm 15.00$  delivery charge for all orders under  $\pm 100.00$ .



| Code | Product                         | Height | Width | Depth | Weight | Price   |
|------|---------------------------------|--------|-------|-------|--------|---------|
| SP   | Square Planter                  | 700mm  | 550mm | 550mm | 12kg   | £116.25 |
| SP-4 | Square Planter x 4              | -      | -     | -     | -