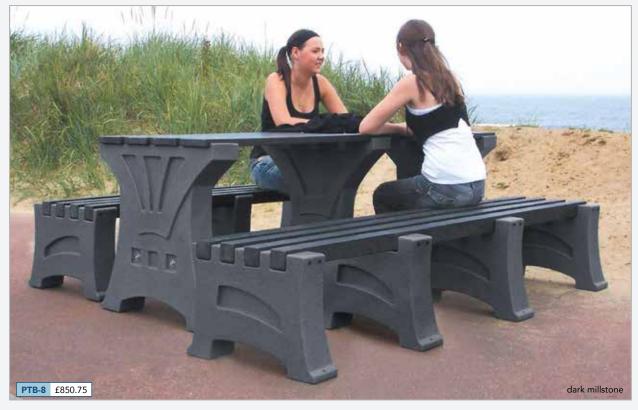

Please note that ground fixing bolts for HARD SURFACES are included in the price.

An earth fixing kit for GRASS is available as an optional extra.

#### **FEATURES**

•Maintenance free •Ready assembled •Ground fixing bolts for hard surfaces •Environmentally friendly, made from recyclable plastic •Hygienic, easy to clean •Vandal resistant •UV stable