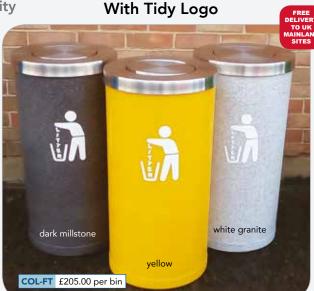

### Classic Litter Bins 90L capacity

#### With Tidy Logo

| Code | Product                                  | Height | Diameter | Capacity | Weight | Price   |
|------|------------------------------------------|--------|----------|----------|--------|---------|
| С    | Bin with tidy logo                       | 1130mm | 520mm    | 90L      | 23.2kg | £209.50 |
| C-LG | Bin with localised graphics (A3 size)    | Ш      | Ш        | Ш        | Ш      | £225.00 |
| С    | Bin with 1 colour wrap                   | Ш      | Ш        | Ш        | Ш      | £229.50 |
| С    | Bin with 2 colour wrap                   | п      | н        | Ш        | Ш      | £239.50 |
| С    | Bin with 3 colour wrap                   | Ш      | Ш        | Ш        | Ш      | £249.50 |
| С    | Bin with 4+ colour wrap                  | Ш      | п        | п        | Ш      | £259.50 |
| *GFB | Ground fixing bolts per bin              | -      | -        | -        | -      | £14.00  |
| *BS  | Internal steel base plate + fixing bolts | -      | -        | -        | -      | £27.00  |
| *PF  | Pre-drilled paving flag + fixing bolts   | -      | -        | -        | -      | £31.00  |