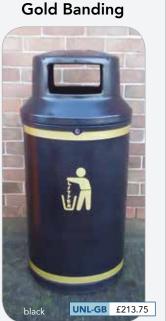

| Code   | Product                                  | Height | Diameter | Capacity | Weight | Price   |
|--------|------------------------------------------|--------|----------|----------|--------|---------|
| UNL    | Bin with tidy logo                       | 1130mm | 520mm    | 90L      | 22 kg  | £203.50 |
| UNL-LG | Bin with 'localised graphics' (A3 size)  | П      | II       | Ш        | П      | £218.75 |
| UNL-GB | Bin with 'gold banding'                  | П      | II       | Ш        | П      | £213.75 |
| UNL    | Bin with 1 colour wrap                   | П      | II       | Ш        | Ш      | £223.50 |
| UNL    | Bin with 2 colour wrap                   | П      | II       | Ш        | П      | £233.50 |
| UNL    | Bin with 3 colour wrap                   | П      | II       | Ш        | Ш      | £243.50 |
| UNL    | Bin with 4+ colour wrap                  | П      | Ш        | П        | П      | £253.50 |
| *GFB   | Pair of ground fixing bolts              | -      | -        | -        | -      | £14.00  |
| *BS    | Internal steel base plate + fixing bolts | -      | -        | -        | -      | £27.00  |
| *PF    | Pre-drilled paving flag + fixing bolts   | -      | -        | -        | -      | £31.00  |