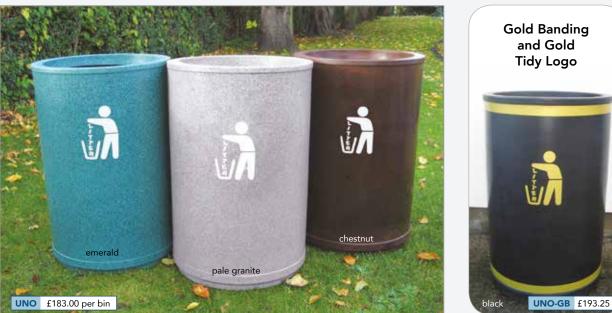

# Open Top Universal Litter Bins 90L capacity

#### With Personalised Graphics and Localised Graphics

Theme Bins specialises in supplying products with customers own personalised graphics. To aid the graphics application we offer a **free computer visualisation service** by our in-house designers. If you are unsure please call and ask for assistance. Tel 0844 8794154

#### **FEATURES**

•Polyethylene bodyshell •Galvanised steel liner (Can be supplied with plastic liner if preferred) •Hygienic, easy to clean •Environmentally friendly, made from recyclable plastic •Weighted base

| Code   | Product                                  | Height | Diameter | Capacity | Weight | Price   |
|--------|------------------------------------------|--------|----------|----------|--------|---------|
| UNO    | Bin with tidy logo                       | 810mm  | 520mm    | 90L      | 18 kg  | £183.00 |
| UNO-LG | Bin with 'localised graphics' (A3 size)  | П      | Ш        | Ш        | Ш      | £198.50 |
| UNO-GB | Bin with 'gold banding'                  | П      | Ш        | Ш        | v      | £193.25 |
| UNO    | Bin with 1 colour wrap                   | П      | Ш        | П        | Ш      | £203.00 |
| UNO    | Bin with 2 colour wrap                   | П      | Ш        | П        | Ш      | £213.00 |
| UNO    | Bin with 3 colour wrap                   | Ш      | Ш        | Ш        | Ш      | £223.00 |
| UNO    | Bin with 4+ colour wrap                  |        | Ш        | П        | Ш      | £233.00 |
| *GFB   | Ground fixing bolts per bin              | -      | -        | -        | -      | £14.00  |
| *BS    | Internal steel base plate + fixing bolts | -      | -        | -        | -      | £27.00  |
| *PF    | Pre-drilled paving flag + fixing bolts   | -      | -        | -        | -      | £31.00  |