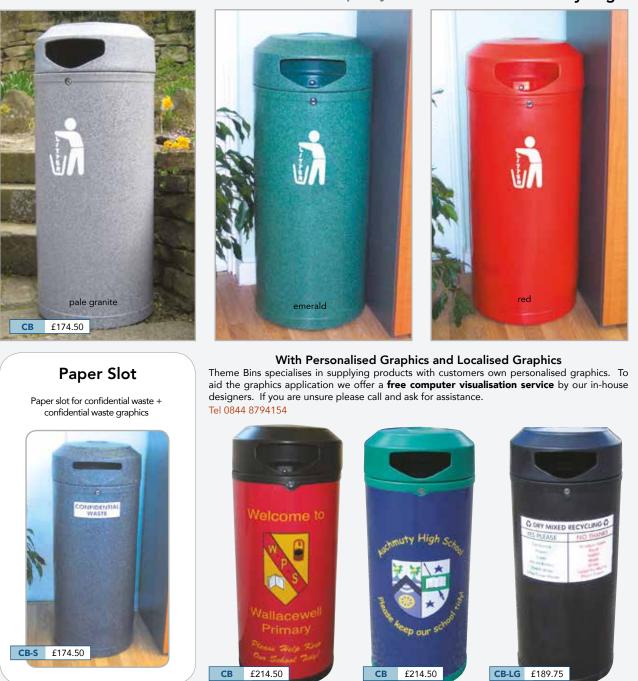

# Continental Litter Bins 52L capacity

#### With Tidy Logo

#### **FEATURES**

•Polyethylene bodyshell •Lock and key •Galvanised steel liner (Can be supplied with plastic liner if preferred) •Hygienic, easy to clean •Environmentally friendly, made from recyclable plastic

| Code         | Product                        | Height | Diameter | Capacity | Weight | Price   |
|--------------|--------------------------------|--------|----------|----------|--------|---------|
| СВ           | Bin with tidy logo             | 950mm  | 390mm    | 52L      | 11 kg  | £174.50 |
| CB-LG        | Bin with localised A3 graphics | П      | Ш        | Ш        | Ш      | £189.75 |
| CB-S         | Bin with paper slot            | Ш      | Ш        | П        | Ш      | £174.50 |
| СВ           | Bin with 1 colour wrap         | П      | П        | П        | Ш      | £194.50 |
| СВ           | Bin with 2 colour wrap         | П      | П        | П        | Ш      | £204.50 |
| CB           | Bin with 3 colour wrap         | Ш      | П        | П        | Ш      | £214.50 |
| СВ           | Bin with 4+ colour wrap        | П      | П        | п        | Ш      | £224.50 |
| *GFB         | Ground fixing bolts per bin    | -      | -        | -        | -      | £14.00  |
| *ontional ex | tra                            |        |          |          |        |         |

#### With Personalised and Localised Graphics

Theme Bins specialises in supplying products with customers own personalised graphics. To aid the graphics application we offer a **free computer visualisation service** by our in-house designers. If you are unsure please call and ask for assistance. Tel 0844 8794154