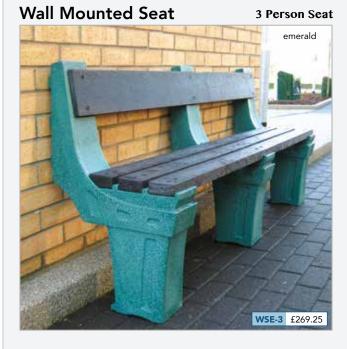

75mm | 900mm | 85kg   | £376.50 |
| DSS-8 | 8 person seat              | 800mm  | 1975mm | 900mm | 93kg   | £391.75 |
| *EK   | Earth fixing kit for grass | -      | -      | -     | -      | £58.25  |

Please note that ground fixing bolts for HARD SURFACES are included in the price. An earth fixing kit for GRASS is available as an optional extra.

#### **FEATURES**

•Maintenance free •Ready assembled •Ground fixing bolts for hard surfaces •Environmentally friendly, made from recyclable plastic •Hygienic, easy to clean •Vandal resistant •UV stable

All prices are subject to VAT but include delivery to any UK Mainland site. Deliveries to Northern Ireland and the Scottish Highlands add £20.00 + VAT per product.



+44 (0)844 8794154



# Wall Mounted Seats and Benches



**4 Person Seat** 



sapphire WSE-4 £294.75

Wall Mounted Bench





| Code  | Product       | Height | Length | Depth | Weight | Price   |
|-------|---------------|--------|--------|-------|--------|---------|
| WSE-3 | 3 person seat | 800mm  | 1775mm | 485mm | 46kg   | £269.25 |
| WSE-4 | 4 person seat | 800mm  | 1975mm | 485mm | 50kg   | £294.75 |
| WB    | Wall bench    | -      | 2050mm | 320mm | 19.5kg | £188.75 |

# All prices are subject to VAT but include delivery to any UK Mainland site. Deliveries to Northern Ireland and the Scottish Highlands add $\pm 20.00 +$ VAT per product.

#### **FEATURES**

•Maintenance free •Ready assembled •Wall fixing bolts •Environmentally friendly, made from recyclable plastic •Hygienic, easy to clean •Vandal resistant •UV stable





# **Modular Seating**





#### FE