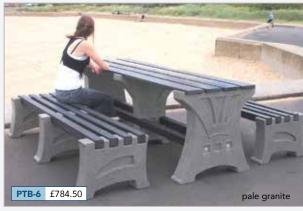

#### **FEATURES**

•Polyethylene bodyshell •Lock and key •Galvanised steel liner (Can be supplied with plastic liner if preferred) •Hygienic, easy to clean •Environmentally friendly, made from recyclable plastic

| Code         | Product                        | Height | Diameter | Capacity | Weight | Price   |
|--------------|--------------------------------|--------|----------|----------|--------|---------|
| СВ           | Bin with tidy logo             | 950mm  | 390mm    | 52L      | 11 kg  | £174.50 |
| CB-LG        | Bin with localised A3 graphics | П      | Ш        | Ш        | Ш      | £189.75 |
| CB-S         | Bin with paper slot            | Ш      | Ш        | П        | Ш      | £174.50 |
| СВ           | Bin with 1 colour wrap         | П      | П        | П        | Ш      | £194.50 |
| СВ           | Bin with 2 colour wrap         | П      | П        | П        | Ш      | £204.50 |
| CB           | Bin with 3 colour wrap         | Ш      | П        | П        | Ш      | £214.50 |
| СВ           | Bin with 4+ colour wrap        | П      | П        | п        | Ш      | £224.50 |
| *GFB         | Ground fixing bolts per bin    | -      | -        | -        | -      | £14.00  |
| *ontional ex | tra                            |        |          |          |        |         |

\*optional extra

There is a £60.00 artwork set-up charge for all personalised orders of 3 units and under.

All prices are subject to VAT but include delivery to any UK Mainland site. Deliveries to Northern Ireland and the Scottish Highlands add £15.00 + VAT per bin.