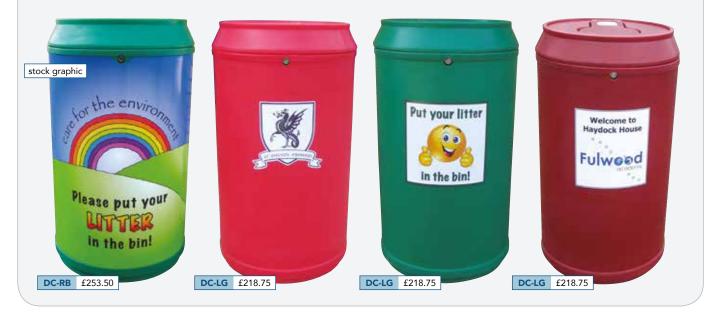

#### With Personalised Graphics and Localised Graphics

Theme Bins specialises in supplying products with customers own personalised graphics. To aid the graphics application we offer a **free computer visualisation service** by our in-house designers. If you are unsure please call and ask for assistance. Tel 0844 8794154

| Code  | Product                                  | Height | Diameter | Capacity | Weight  | Price   |
|-------|------------------------------------------|--------|----------|----------|---------|---------|
| DC    | Drinks Can with tidy logo                | 900mm  | 520mm    | 90L      | 23.5 kg | £203.50 |
| DC-LG | Drinks Can with localised 'A3' graphics  | Ш      |          | Ш        |         | £218.75 |
| DC-RB | Drinks Can with 'Rainbow' graphics       | Ш      |          | П        | П       | £253.50 |
| DC    | Drinks Can with 1 colour wrap            | Ш      | П        | П        | П       | £223.50 |
| DC    | Drinks Can with 2 colour wrap            | Ш      | П        | П        | Ш       | £233.50 |
| DC    | Drinks Can with 3 colour wrap            | 11     |          | П        | Ш       | £243.50 |
| DC    | Drinks Can with 4+ colour wrap           | Ш      |          | Ш        | Ш       | £253.50 |
| *GFB  | Ground fixing bolts per bin              | -      | -        | -        | -       | £14.00  |
| *BS   | Internal steel base plate + fixing bolts | -      | -        | -        | -       | £27.00  |
| *PF   | Pre-drilled paving flag + fixing bolts   | -      | -        | -        | -       | £31.00  |