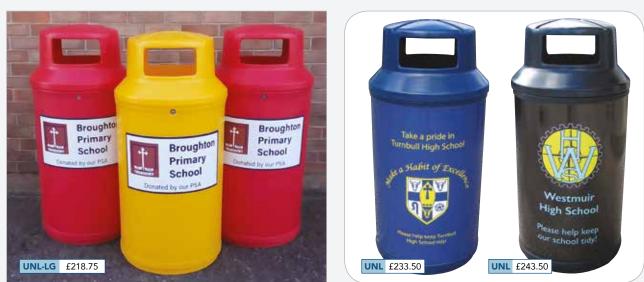

| Code   | Product                                  | Height | Diameter | Capacity | Weight | Price   |
|--------|------------------------------------------|--------|----------|----------|--------|---------|
| UNL    | Bin with tidy logo                       | 1130mm | 520mm    | 90L      | 22 kg  | £203.50 |
| UNL-LG | Bin with 'localised graphics' (A3 size)  | П      | II       | Ш        | П      | £218.75 |
| UNL-GB | Bin with 'gold banding'                  | П      | II       | Ш        | П      | £213.75 |
| UNL    | Bin with 1 colour wrap                   | П      | II       | Ш        | Ш      | £223.50 |
| UNL    | Bin with 2 colour wrap                   | П      | II       | Ш        | П      | £233.50 |
| UNL    | Bin with 3 colour wrap                   | П      | II       | Ш        | Ш      | £243.50 |
| UNL    | Bin with 4+ colour wrap                  | П      | Ш        | П        | П      | £253.50 |
| *GFB   | Pair of ground fixing bolts              | -      | -        | -        | -      | £14.00  |
| *BS    | Internal steel base plate + fixing bolts | -      | -        | -        | -      | £27.00  |
| *PF    | Pre-drilled paving flag + fixing bolts   | -      | -        | -        | -      | £31.00  |