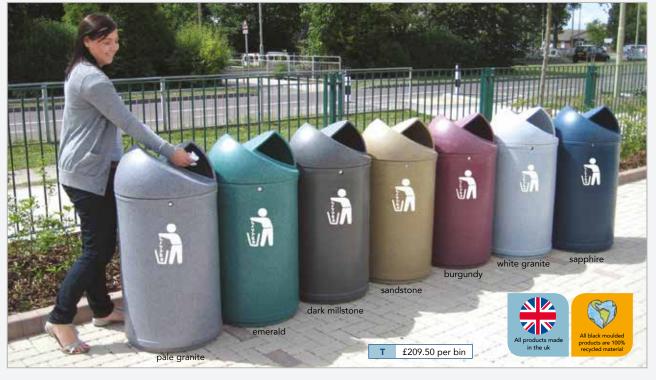

### Classic Litter Bins 90L capacity

#### With Tidy Logo

#### **FEATURES**

•Polyethylene bodyshell •Lock and key •Galvanised steel liner (Can be supplied with plastic liner if preferred) •Hygienic, easy to clean •Environmentally friendly, made from recyclable plastic

| Code | Product                                  | Height | Diameter | Capacity | Weight | Price   |
|------|------------------------------------------|--------|----------|----------|--------|---------|
| С    | Bin with tidy logo                       | 1130mm | 520mm    | 90L      | 23.2kg | £209.50 |
| C-LG | Bin with localised graphics (A3 size)    | Ш      | Ш        | Ш        | Ш      | £225.00 |
| С    | Bin with 1 colour wrap                   | Ш      | Ш        | Ш        | Ш      | £229.50 |
| С    | Bin with 2 colour wrap                   | п      | н        | Ш        | Ш      | £239.50 |
| С    | Bin with 3 colour wrap                   | Ш      | Ш        | Ш        | Ш      | £249.50 |
| С    | Bin with 4+ colour wrap                  | Ш      | п        | п        | Ш      | £259.50 |
| *GFB | Ground fixing bolts per bin              | -      | -        | -        | -      | £14.00  |
| *BS  | Internal steel base plate + fixing bolts | -      | -        | -        | -      | £27.00  |
| *PF  | Pre-drilled paving flag + fixing bolts   | -      | -        | -        | -      | £31.00  |