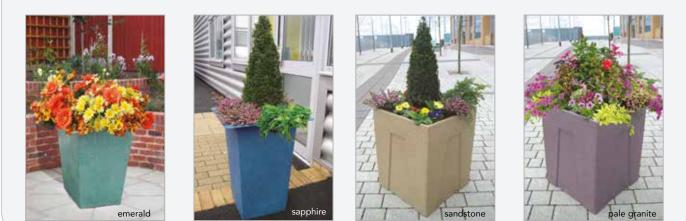

|       | ours ava<br>ne effec | ailable:<br>t and Pl | ain          | burgundy      | chestnut      | dark<br>millstone | emerald | pale<br>granite | red<br>granite | sandstone | sapphire | white<br>granite |  |
|-------|----------------------|----------------------|--------------|---------------|---------------|-------------------|---------|-----------------|----------------|-----------|----------|------------------|--|
|       |                      |                      |              |               |               |                   |         |                 |                |           |          |                  |  |
| black | pink                 | purple               | dark<br>blue | light<br>blue | dark<br>areen | light<br>areen    | lime    | yellow          | orange         | red       | maroon   | grey             |  |