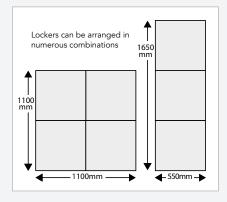

\*optional extra

There is a £60.00 artwork set-up charge for all personalised orders of 3 units and under. All prices are subject to VAT but include delivery to any UK Mainland site. Deliveries to Northern Ireland and the Scottish Highlands add £15.00 + VAT per bin.

FAX +44 (0)1924 270699