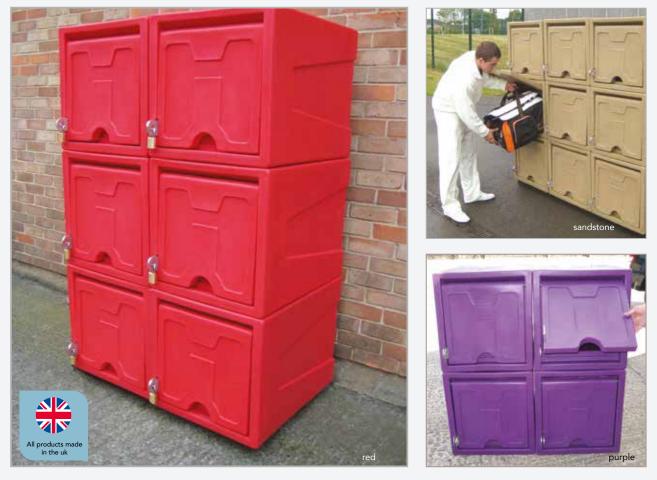

#### **FEATURES**

•Polyethylene bodyshell •Lock and key •Galvanised steel liner (Can be supplied with plastic liner if preferred) •Hygienic, easy to clean •Environmentally friendly, made from recyclable plastic •Weighted base

| Code   | Product                                  | Height | Diameter | Capacity | Weight | Price   |
|--------|------------------------------------------|--------|----------|----------|--------|---------|
| UNL    | Bin with tidy logo                       | 1130mm | 520mm    | 90L      | 22 kg  | £203.50 |
| UNL-LG | Bin with 'localised graphics' (A3 size)  | П      | II       | Ш        | П      | £218.75 |
| UNL-GB | Bin with 'gold banding'                  | П      | II       | Ш        | П      | £213.75 |
| UNL    | Bin with 1 colour wrap                   | П      | II       | Ш        | Ш      | £223.50 |
| UNL    | Bin with 2 colour wrap                   | П      | II       | Ш        | П      | £233.50 |
| UNL    | Bin with 3 colour wrap                   | П      | II       | Ш        | Ш      | £243.50 |
| UNL    | Bin with 4+ colour wrap                  | П      | Ш        | П        | П      | £253.50 |
| *GFB   | Pair of ground fixing bolts              | -      | -        | -        | -      | £14.00  |
| *BS    | Internal steel base plate + fixing bolts | -      | -        | -        | -      | £27.00  |
| *PF    | Pre-drilled paving flag + fixing bolts   | -      | -        | -        | -      | £31.00  |