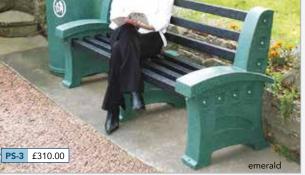

### Premier Stone Effect Imperial Litter Bins 100L capacity

#### FEATURES

•Environmentally friendly, made from recyclable plastic •Polyethylene bodyshell •Galvanised steel liner •Hygienic, easy to clean •Lock and key •Fold down door

| Code  | Product             | Height | Width | Depth | Capacity | Weight | Price   |
|-------|---------------------|--------|-------|-------|----------|--------|---------|
| IB    | Single bin          | 1040mm | 550mm | 545mm | 100L     | 28kg   | £296.75 |
| *GFBI | Ground fixing bolts | -      | -     | -     | -        | -      | £24.25  |

All prices are subject to VAT but include delivery to any UK Mainland site. Deliveries to Northern Ireland and the Scottish Highlands add  $\pm 15.00 + VAT$  per bin.

#### Colours available: Stone effect and Plain

+44 (0)844 8794154