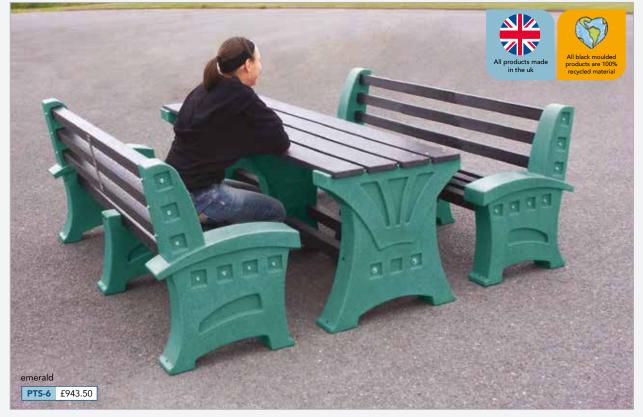

| I           | Unit Shape   | Modular with<br>Flat Top Box<br>Code | Modular with<br>Planter Box<br>Code | optional extra<br>Price Earth Fixing Kit Price<br>for grass |    |         |
|-------------|--------------|--------------------------------------|-------------------------------------|-------------------------------------------------------------|----|---------|
|             | Single Bench | MSF-2                                | MSP-2                               | £262.25                                                     | EK | £58.25  |
| <b>BB</b> B | Double Bench | MSF-3                                | MSP-3                               | £448.75                                                     | EK | £97.25  |
| Γ-          | Corner Shape | MSF-3                                | MSP-3                               | £448.75                                                     | ЕК | £97.25  |
| Ц           | U. Shape     | MSF-4U                               | MSP-4U                              | £635.25                                                     | EK | £97.25  |
| П           | Square       | MSF-4                                | MSP-4                               | £746.00                                                     | ЕК | £97.25  |
| •╂•         | Cross        | MSF-5                                | MSP-5                               | £821.75                                                     | ЕК | £119.75 |
| F           | S. Shape     | MSF-6                                | MSP-6                               | £1,008.25                                                   | ЕК | £153.25 |
| E           | E. Shape     | MSF-6                                | MSP-6                               | £1,008.25                                                   | ЕК | £153.25 |
| ЧП          | Snake        | MSF-7                                | MSP-7                               | £1,194.75                                                   | EK | £153.25 |

Please note that ground fixing bolts for HARD SURFACES are included in the price. An earth fixing kit for GRASS is available as an optional extra.

All prices are subject to VAT but include delivery to any UK Mainland site. Deliveries to Northern Ireland and the Scottish Highlands add £55.00 + VAT per product.