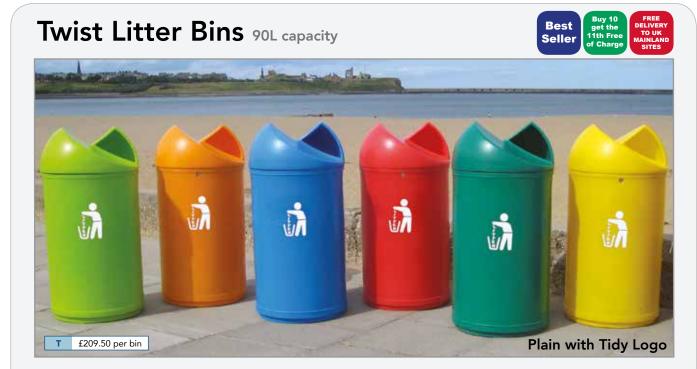

yshell •Pivoting ring-pull lid •Galvanised steel liner (Can be supplied with plastic liner if preferred) •Hygienic, easy to clean •Environmentally friendly, made from recyclable plastic •Lock and key •UV stable •Cigarette stub plate •Weighted base

|             | Cole       | ours availab | le:    |            |
|-------------|------------|--------------|--------|------------|
|             |            |              |        |            |
| dark blue   | light blue | maroon       | yellow | orange     |
|             |            |              |        |            |
| red         | black      | pink         | purple | dark green |
|             |            |              |        |            |
| light green | lime       | grey         |        |            |

+44 (0)844 8794154





#### Stone Effect with Tidy Logo







# Continental Litter Bins 52L capacity

#### With Tidy Logo



#### **FEATURES**

•Polyethylene bodyshell •Lock and key •Galvanised steel liner (Can be supplied with plastic liner if preferred) •Hygienic, easy to clean •Environmentally friendly, made from recyclable plastic

| Code         | Product                        | Height | Diameter | Capacity | Weight | Price   |
|--------------|--------------------------------|--------|----------|----------|--------|---------|
| СВ           | Bin with tidy logo             | 950mm  | 390mm    | 52L      | 11 kg  | £174.50 |
| CB-LG        | Bin with localised A3 graphics | П      | Ш        | Ш        | Ш      | £189.75 |
| CB-S         | Bin with paper slot            | Ш      | Ш        | П        | Ш