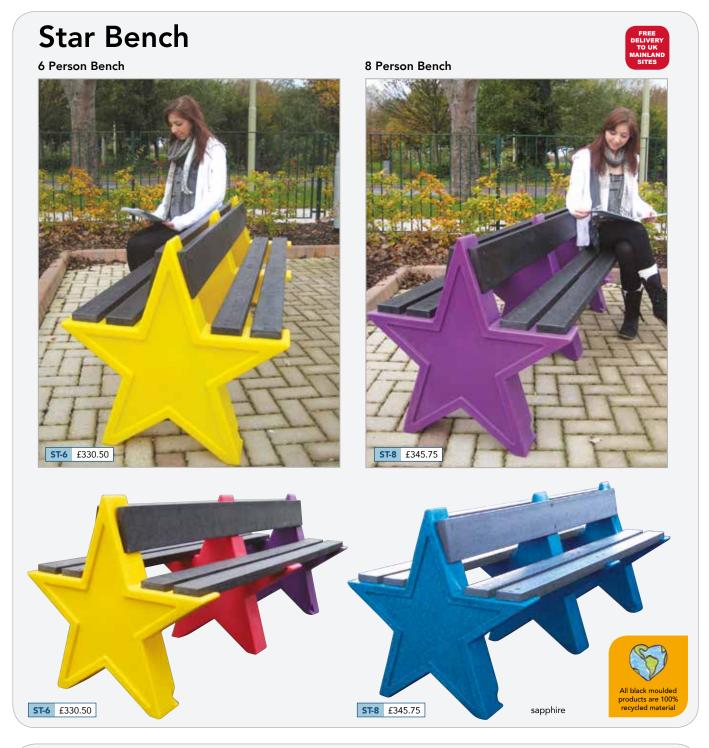

# Index

| Personalised Litter Bins                   | 3      |
|--------------------------------------------|--------|
| Premier Imperial Litter Bins               | 4      |
| Premier Classic Litter Bins                | 5      |
| Open Top Universal Litter Bins             | 6      |
| Universal Litter Bins                      | 7      |
| Drinks Can Litter Bins                     | 8      |
| Twist Litter Bins                          | 9      |
| Continental Litter Bins                    | 10     |
| Slimline Classic Litter Bins               | 11     |
| Midi Litter Bins                           | 12     |
| Colonial Litter Bins                       | 13     |
| Popular Litter Bins                        | 14     |
| Popular Twin Litter Bins                   | 15     |
| Provincial Litter Bins                     | 16     |
| Wall-Post Mounted Litter Bins              | 17     |
| Grit Bins                                  | 17     |
| Twin Recycling Bin                         | 18     |
| <b>Classic and Slimline Recycling Bins</b> | 19     |
| Cycle Storage                              | 20+21  |
| Multi-Purpose Lockers                      | 22+23  |
| Planters                                   | 24     |
| Star Benches                               | 25     |
| Double-Sided Seats                         | 26     |
| Wall Mounted Seats and Benches             | 27     |
| Modular Seating                            | 28+29  |
| Premier Benches                            | 30     |
| Premier Seats                              | 31     |
| Premier Table and Seat Sets                | 32+33  |
| Premier Table and Bench Sets               | 34+ 35 |
|                                            |        |