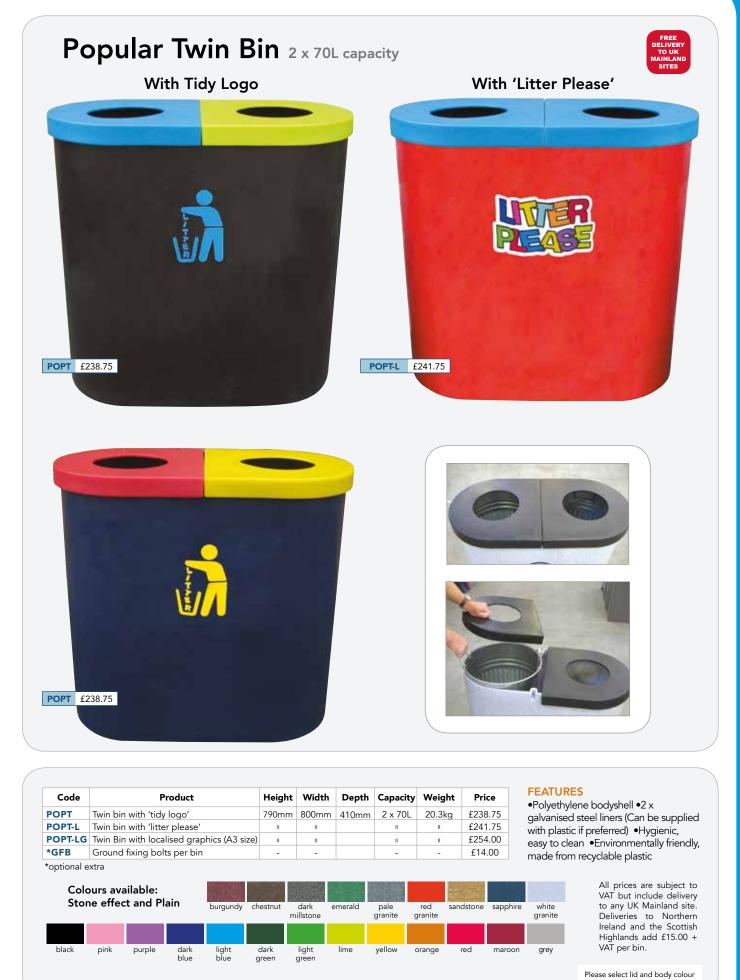

iner if preferred) •Hygienic, easy to     |
| POP-L-4     | Popular with 'litter please' set o | f4 "   | Ш        | Ш        | Ш      | £653.00 | clean •Environmentally friendly, made from |
| *GFB        | Ground fixing bolts per bin        | _      |          | -        | -      | £14.00  | recyclable plastic                         |
| *optional e | 5                                  |        | _        | -        | -      | 114.00  |                                            |
| *optional e | 5                                  |        |          |          | -      | 114.00  | All products made                          |

All prices are subject to VAT but include delivery to any UK Mainland site. Deliveries to Northern Ireland and the Scottish Highlands add £15.00 + VAT per bin.









#### FEATURES

pink

purple

•Polyethylene bodyshell •Galvanised steel liner •Hygienic, easy to clean •Environmentally friendly, made from recyclable plastic •Pivoting door for easy emptying

| Code     | Product                     | Height | Width | Depth | Capacity | Weight | Price   |
|----------|-----------------------------|--------|-------|-------|----------|--------|---------|
| PV       | Single bin                  | 920mm  | 510mm | 400mm | 39L      | 22.5kg | £208.00 |
| PV-4     | Set of 4                    | Ш      | Ш     | Ш     | Ш        | Ш      | £812.00 |
| *GFB     | Ground fixing bolts per bin | -      | -     | -     | -        | -      | £14.00  |
| *optiona | al extra                    |        |       |       |          |        |         |
| Door C   | o