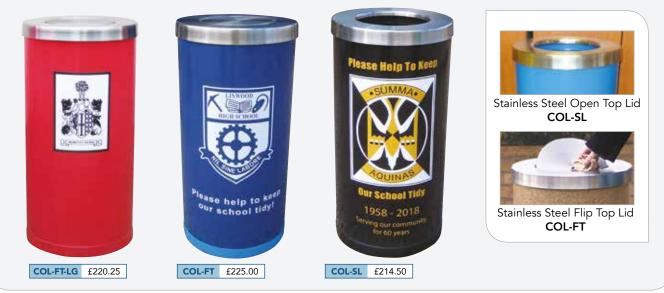

### Classic Litter Bins 90L capacity

#### With Tidy Logo

| Code | Product                                  | Height | Diameter | Capacity | Weight | Price   |
|------|------------------------------------------|--------|----------|----------|--------|---------|
| С    | Bin with tidy logo                       | 1130mm | 520mm    | 90L      | 23.2kg | £209.50 |
| C-LG | Bin with localised graphics (A3 size)    | Ш      | Ш        | Ш        | Ш      | £225.00 |
| С    | Bin with 1 colour wrap                   | Ш      | Ш        | Ш        | Ш      | £229.50 |
| С    | Bin with 2 colour wrap                   | п      | н        | Ш        | Ш      | £239.50 |
| С    | Bin with 3 colour wrap                   | Ш      | Ш        | Ш        | Ш      | £249.50 |
| С    | Bin with 4+ colour wrap                  | Ш      | п        | п        | Ш      | £259.50 |
| *GFB | Ground fixing bolts per bin              | -      | -        | -        | -      | £14.00  |
| *BS  | Internal steel base plate + fixing bolts | -      | -        | -        | -      | £27.00  |
| *PF  | Pre-drilled paving flag + fixing bolts   | -      | -        | -        | -      | £31.00  |