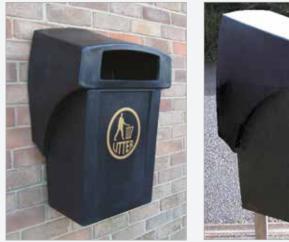

PV       | Single bin                  | 920mm  | 510mm | 400mm | 39L      | 22.5kg | £208.00 |
| PV-4     | Set of 4                    | Ш      | Ш     | Ш     | Ш        | Ш      | £812.00 |
| *GFB     | Ground fixing bolts per bin | -      | -     | -     | -        | -      | £14.00  |
| *optiona | al extra                    |        |       |       |          |        |         |
| Door C   | olours available:           |        |       |       |          |        |         |

light green lime

vellow

orange

All prices are subject to VAT but include delivery to any UK Mainland site. Deliveries to Northern Ireland and the Scottish Highlands add f15.00 + VAT per bin.



+44 (0)844 8794154

dark

green

dark blue light blue maroon

red

# Wall-Post Mounted Litter Bins 26L capacity



675mm 440mm 310mm

BPM banding and seals only (25 bins)

**BKPM** banding kit and tool for post mounting (25 bins)







#### FEATURES

Polyethylene bodyshell
Wall or post mounting
Hygienic, easy to clean
Environmentally friendly, made from recyclable plastic
Lock and key
Internal galvanised steel liner
Wall fixing bolts supplied



Price

£141.75

£153.00

£77.50

All prices are subject to VAT but include delivery to any UK Mainland site. Deliveries to Northern Ireland and the Scottish Highlands add £15.00 + VAT per bin.

# Large and Standard Grit Bins

Height Width Depth Capacity Weight

26L

28kg

#### FEATURES

Code

WPM

Optional

Extras

Product

Single bin

- •Polyethylene bodyshell
- •Fork lift truck grooves for easy handling
- •Hygienic, easy to clean
- •Environmentally friendl