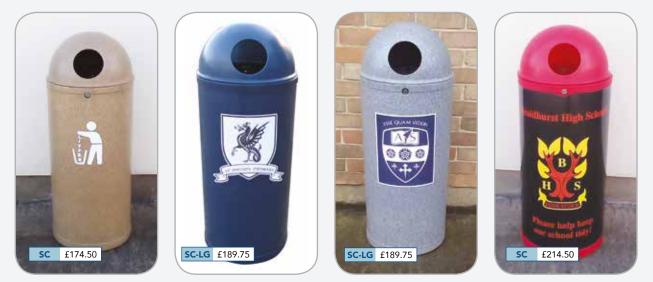

## Universal Litter Bins 90L capacity

#### With Personalised Graphics and Localised Graphics

Theme Bins specialises in supplying products with customers own personalised graphics. To aid the graphics application we offer a **free computer visualisation service** by our in-house designers. If you are unsure please call and ask for assistance. Tel 0844 8794154

#### **FEATURES**

•Polyethylene bodyshell •Lock and key •Galvanised steel liner (Can be supplied with plastic liner if preferred) •Hygienic, easy to clean •Environmentally friendly, made from recyclable plastic •Weighted base