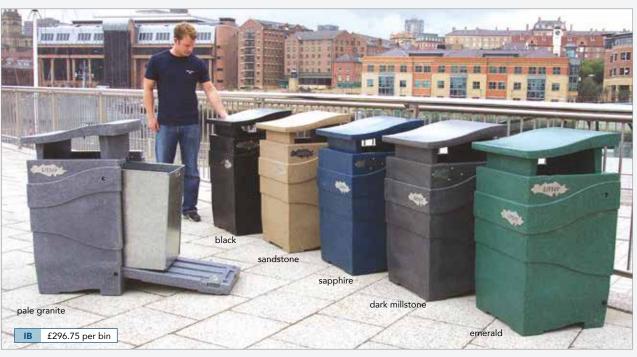

### Premier Stone Effect Imperial Litter Bins 100L capacity

#### FEATURES

•Environmentally friendly, made from recyclable plastic •Polyethylene bodyshell •Galvanised steel liner •Hygienic, easy to clean •Lock and key •Fold down door

| Code  | Product             | Height | Width | Depth | Capacity | Weight | Price   |
|-------|---------------------|--------|-------|-------|----------|--------|---------|
| IB    | Single bin          | 1040mm | 550mm | 545mm | 100L     | 28kg   | £296.75 |
| *GFBI | Ground fixing bolts | -      | -     | -     | -        | -      | £24.25  |

#### Colours available: Stone effect and Plain

+44 (0)844 8794154