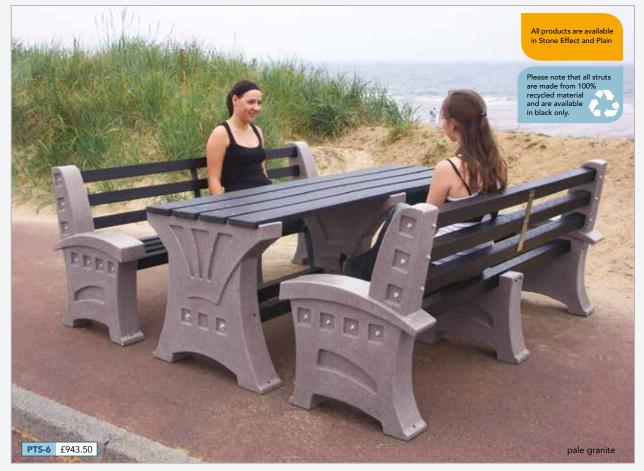

| I           | Unit Shape   | Modular with<br>Flat Top Box<br>Code | Modular with<br>Planter Box<br>Code | optional extra<br>Price Earth Fixing Kit Price<br>for grass |    |         |
|-------------|--------------|--------------------------------------|-------------------------------------|-------------------------------------------------------------|----|---------|
|             | Single Bench | MSF-2                                | MSP-2                               | £262.25                                                     | EK | £58.25  |
| <b>BB</b> B | Double Bench | MSF-3                                | MSP-3                               | £448.75                                                     | EK | £97.25  |
| Γ-          | Corner Shape | MSF-3                                | MSP-3                               | £448.75                                                     | ЕК | £97.25  |
| Ц           | U. Shape     | MSF-4U                               | MSP-4U                              | £635.25                                                     | EK | £97.25  |
| П           | Square       | MSF-4                                | MSP-4                               | £746.00                                                     | ЕК | £97.25  |
| •╂•         | Cross        | MSF-5                                | MSP-5                               | £821.75                                                     | ЕК | £119.75 |
| F           | S. Shape     | MSF-6                                | MSP-6                               | £1,008.25                                                   | ЕК | £153.25 |
| E           | E. Shape     | MSF-6                                | MSP-6                               | £1,008.25                                                   | ЕК | £153.25 |
| ЧП          | Snake        | MSF-7                                | MSP-7                               | £1,194.75                                                   | EK | £153.25 |

Please note that ground fixing bolts for HARD SURFACES are included in the price. An earth fixing kit for GRASS is available as an optional extra.

All prices are subject to VAT but include delivery to any UK Mainland site. Deliveries to Northern Ireland and the Scottish Highlands add £55.00 + VAT per product.