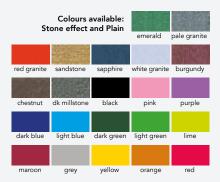

'                  | П      | Ш        | Ш        | v      | £193.25 |
| UNO    | Bin with 1 colour wrap                   | П      | Ш        | П        | Ш      | £203.00 |
| UNO    | Bin with 2 colour wrap                   | П      | Ш        | П        | Ш      | £213.00 |
| UNO    | Bin with 3 colour wrap                   | Ш      | Ш        | Ш        | Ш      | £223.00 |
| UNO    | Bin with 4+ colour wrap                  |        | Ш        | П        | Ш      | £233.00 |
| *GFB   | Ground fixing bolts per bin              | -      | -        | -        | -      | £14.00  |
| *BS    | Internal steel base plate + fixing bolts | -      | -        | -        | -      | £27.00  |
| *PF    | Pre-drilled paving flag + fixing bolts   | -      | -        | -        | -      | £31.00  |



\*optional extra

There is a  $\pm 60.00$  artwork set-up charge for all personalised orders of 3 units and under.

All prices are subject to VAT but include delivery to any UK Mainland site. Deliveries to Northern Ireland and the Scottish Highlands add £15.00 + VAT per bin.



## Universal Litter Bins 90L capacity







#### With Personalised Graphics and Localised Graphics

Theme Bins specialises in supplying products with customers own personalised graphics. To aid the graphics application we offer a **free computer visualisation service** by our in-house designers. If you are unsure please call and ask for assistance. Tel 0844 8794154



#### **FEATURES**

•Polyethylene bodyshell •Lock and key •Galvanised steel liner (Can be supplied with plastic liner if preferred) •Hygienic, easy