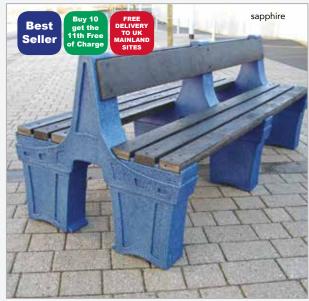

| 1760mm | 720mm | 60kg   | £330.50 |
| ST-8 | 8 person bench             | 710mm  | 2015mm | 720mm | 65kg   | £345.75 |
| *EK  | Earth fixing kit for grass | -      | -      | -     | -      | £58.25  |

\*optional extra

Please note that ground fixing bolts for HARD SURFACES are included in the price. An earth fixing kit for GRASS is available as an optional extra.

#### FEATURES

•Maintenance free •Ready assembled •Ground fixing bolts for hard surfaces •Environmentally friendly, made from recyclable plastic •Hygienic, easy to clean •Vandal resistant •UV stable

All prices are subject to VAT but include delivery to any UK Mainland site. Deliveries to Northern Ireland and the Scottish Highlands add  $\pm 20.00 +$  VAT per product.







# **Premier Double-Sided Seats**

6 Person Seat



8 Person Seat





8 Person Seat



| Code  | Product                    | Height | Length | Depth | Weight | Price   |
|-------|----------------------------|--------|--------|-------|--------|---------|
| DSS-6 | 6 person seat              | 800mm  | 1775mm | 900mm | 85kg   | £376.50 |
| DSS-8 | 8 person seat              | 800mm  | 1975mm | 900mm | 93kg   | £391.75 |
| *EK   | Earth fixing kit for grass | -      | -      | -     | -      | £58.25  |

Please note that ground fixing bolts for HARD SURFACES are included in the price. An earth fixing kit for GRASS is available as an optional extra.

#### **FEATURES**

•Maintenance free •Ready assembled •Ground fixing bolts for hard surfaces •Environmentally friendly, made from recyclable plastic •Hygienic, easy to clean •Vandal resistant •