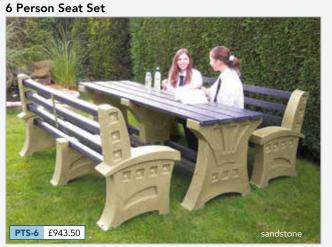

1850mm | 620mm | 64kg   | £310.00 |
| PS-4 | 4 person seat              | 840mm  | 2050mm | 620mm | 75kg   | £335.50 |
| *EK  | Earth fixing kit for grass | -      | -      | -     | -      | £58.25  |

\*optional extra

black

pink

Please note that ground fixing bolts for HARD SURFACES are included in the price. An earth fixing kit for GRASS is available as an optional extra.

#### **FEATURES**

•Maintenance free •Ready assembled •Ground fixing bolts for hard surfaces •Environmentally friendly, made from recyclable plastic •Hygienic, easy to clean •Vandal resistant •UV stable

All prices are subject to VAT but include delivery to any UK Mainland site. Deliveries to Northern Ireland and the Scottish Highlands add  $\pm 20.00$  + VAT per product.





# **Premier Table and Seat Sets**





6 Person Seat Set

Best Selle

apphire

8 Person Seat Set



**PTS-6** £943.50

| Code  | Product                    | Price     |
|-------|----------------------------|-----------|
| PTS-6 | 2 x 3 person seat + table  | £943.50   |
| PTS-8 | 2 x 4 person seat + table  | £1,004.75 |
| РТ    | Table only                 | £428.50   |
| *EKT  | Earth fixing kit for grass | £119.75   |

#### **FEATURES**

•Maintenance free •Ready assembled •Ground fixing bolts for hard surfaces •Environmentally friendly, made from recyclable plastic •Hygienic, easy to clean •Vandal resistant •UV stable

Please note that ground fixing bolts for HARD SURFACES are included in the price. An earth fixing kit for GRASS is available as an optional extra.

All prices are subject to VAT but include delivery to any U