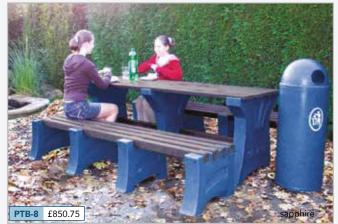

#### **FEATURES**

•Polyethylene bodyshell •Lock and key •Galvanised steel liner (Can be supplied with plastic liner if preferred) •Hygienic, easy to clean •Environmentally friendly, made from recyclable plastic

| Code         | Product                        | Height | Diameter | Capacity | Weight | Price   |
|--------------|--------------------------------|--------|----------|----------|--------|---------|
| СВ           | Bin with tidy logo             | 950mm  | 390mm    | 52L      | 11 kg  | £174.50 |
| CB-LG        | Bin with localised A3 graphics | П      | Ш        | Ш        | Ш      | £189.75 |
| CB-S         | Bin with paper slot            | Ш      | Ш        | П        | Ш      | £174.50 |
| СВ           | Bin with 1 colour wrap         | П      | П        | П        | Ш      | £194.50 |
| СВ           | Bin with 2 colour wrap         | П      | П        | П        | Ш      | £204.50 |
| CB           | Bin with 3 colour wrap         | Ш      | П        | П        | Ш      | £214.50 |
| СВ           | Bin with 4+ colour wrap        | П      | П        | п        | Ш      | £224.50 |
| *GFB         | Ground fixing bolts per bin    | -      | -        | -        | -      | £14.00  |
| *ontional ex | tra                            |        |          |          |        |         |

\*optional extra

There is a £60.00 artwork set-up charge for all personalised orders of 3 units and under.

All prices are subject to VAT but include delivery to any UK Mainland site. Deliveries to Northern Ireland and the Scottish Highlands add £15.00 + VAT per bin.