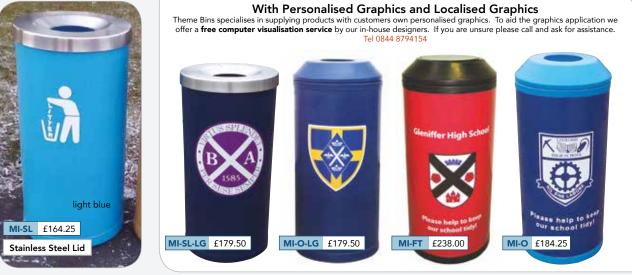

# Slimline Classic Litter Bins 52L capacity

#### With Tidy Logo

#### With Personalised Graphics and Localised Graphics

Theme Bins specialises in supplying products with customers own personalised graphics. To aid the graphics application we offer a **free computer visualisation service** by our in-house designers. If you are unsure please call and ask for assistance. Tel 0844 8794154

| Code  | Product                                    | Height | Diameter | Capacity | Weight  | Price   |
|-------|--------------------------------------------|--------|----------|----------|---------|---------|
| SC    | Single bin with tidy logo                  | 940mm  | 390mm    | 52L      | 10.5 kg | £174.50 |
| SC-4  | Set of 4 with tidy logo                    | Ш      | П        | Ш        | Ш       | £682.00 |
| SC-LG | Single bin with localised graphics A4 size | П      | П        | н        | Ш       | £189.75 |
| SC    | Bin with 1 colour personalised wrap        | Ш      | Ш        | Ш        | Ш       | £194.50 |
| SC    | Bin with 2 colour personalised wrap        | Ш      | Ш        | н        | Ш       | £204.50 |
| SC    | Bin with 3 colour personalised wrap        | П      | П        | н        | Ш       | £214.50 |
| SC    | Bin with 4+ colour personalised wrap       | П      | П        | Ш        | Ш       | £224.50 |
| *GFB  | Ground fixing bolts per bin                | -      | -        | -        | -       | £14.00  |