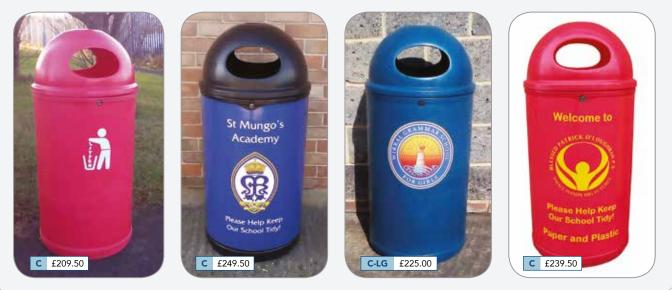

### Classic Litter Bins 90L capacity

#### With Tidy Logo

#### With Personalised and Localised Graphics

Theme Bins specialises in supplying products with customers own personalised graphics. To aid the graphics application we offer a **free computer visualisation service** by our in-house designers. If you are unsure please call and ask for assistance. Tel 0844 8794154

| Code | Product                                  | Height | Diameter | Capacity | Weight | Price   |
|------|------------------------------------------|--------|----------|----------|--------|---------|
| С    | Bin with tidy logo                       | 1130mm | 520mm    | 90L      | 23.2kg | £209.50 |
| C-LG | Bin with localised graphics (A3 size)    | Ш      | Ш        | Ш        | Ш      | £225.00 |
| С    | Bin with 1 colour wrap                   | Ш      | Ш        | Ш        | Ш      | £229.50 |
| С    | Bin with 2 colour wrap                   | п      | н        | Ш        | Ш      | £239.50 |
| С    | Bin with 3 colour wrap                   | Ш      | Ш        | Ш        | Ш      | £249.50 |
| С    | Bin with 4+ colour wrap                  | Ш      | п        | п        | Ш      | £259.50 |
| *GFB | Ground fixing bolts per bin              | -      | -        | -        | -      | £14.00  |
| *BS  | Internal steel base plate + fixing bolts | -      | -        | -        | -      | £27.00  |
| *PF  | Pre-drilled paving flag + fixing bolts   | -      | -        | -        | -      | £31.00  |