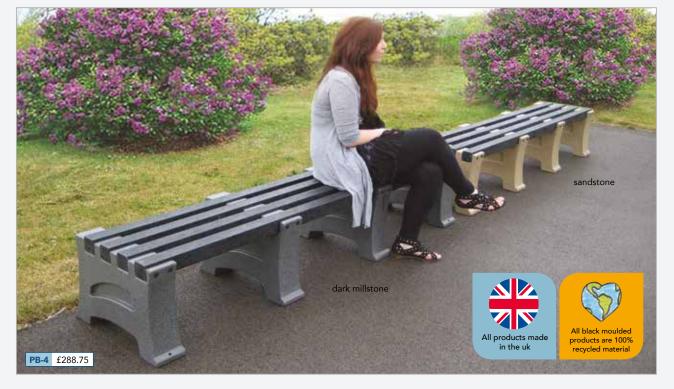

| £1,008.25                                                   | ЕК | £153.25 |
| ЧП          | Snake        | MSF-7                                | MSP-7                               | £1,194.75                                                   | EK | £153.25 |

Please note that ground fixing bolts for HARD SURFACES are included in the price. An earth fixing kit for GRASS is available as an optional extra.

All prices are subject to VAT but include delivery to any UK Mainland site. Deliveries to Northern Ireland and the Scottish Highlands add £55.00 + VAT per product.

**Weights** Each end box 6kg Each end box + strut + centre support 26kg



Example of a personalised arrangement.

# **Premier Stone Effect Benches**



2 Person Bench

**3 Person Bench** 



4 Person Bench





| Code | Product                    | Height | Length | Depth | Weight | Price   |
|------|----------------------------|--------|--------|-------|--------|---------|
| PB-2 | 2 person bench             | 410mm  | 1250mm | 560mm | 26kg   | £227.50 |
| PB-3 | 3 person bench             | 410mm  | 1850mm | 560mm | 37kg   | £263.25 |
| PB-4 | 4 person bench             | 410mm  | 2050mm | 560mm | 45kg   | £288.75 |
| *EK  | Earth fixing kit for grass | -      | -      | -     | -      | £58.25  |

Please note that ground fixing bolts for HARD SURFACES are included in the price.

An earth fixing kit for GRASS is available as an optional extra.

#### **FEATURES**

•Maintenance free •Ready assembled •Ground fixing bolts for hard surfaces •Environmentally friendly, made from recyclable plastic •