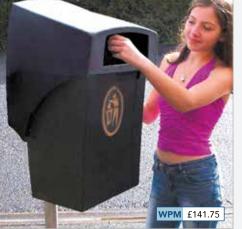

| Ш      | Ш     | Ш     | Ш        | Ш      | £812.00 |
| *GFB     | Ground fixing bolts per bin | -      | -     | -     | -        | -      | £14.00  |
| *optiona | al extra                    |        |       |       |          |        |         |
| Door C   | olours available:           |        |       |       |          |        |         |

light green lime

vellow

orange

All prices are subject to VAT but include delivery to any UK Mainland site. Deliveries to Northern Ireland and the Scottish Highlands add f15.00 + VAT per bin.



+44 (0)844 8794154

dark

green

dark blue light blue maroon

red

# Wall-Post Mounted Litter Bins 26L capacity



675mm 440mm 310mm

BPM banding and seals only (25 bins)

**BKPM** banding kit and tool for post mounting (25 bins)







#### FEATURES

Polyethylene bodyshell
Wall or post mounting
Hygienic, easy to clean
Environmentally friendly, made from recyclable plastic
Lock and key
Internal galvanised steel liner
Wall fixing bolts supplied



Price

£141.75

£153.00

£77.50

All prices are subject to VAT but include delivery to any UK Mainland site. Deliveries to Northern Ireland and the Scottish Highlands add £15.00 + VAT per bin.

# Large and Standard Grit Bins

Height Width Depth Capacity Weight

26L

28kg

#### FEATURES

Code

WPM

Optional

Extras

Product

Single bin

- •Polyethylene bodyshell
- •Fork lift truck grooves for easy handling
- •Hygienic, easy to clean
- •Environmentally friendly, made from recyclable plastic

| Co | de  | Product           | Height | Length | Depth | Capacity | Weight | Price