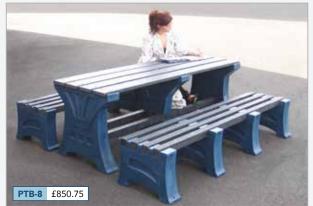

#### **FEATURES**

•Polyethylene bodyshell •Lock and key •Galvanised steel liner (Can be supplied with plastic liner if preferred) •Hygienic, easy to clean •Environmentally friendly, made from recyclable plastic

| Code         | Product                        | Height | Diameter | Capacity | Weight | Price   |
|--------------|--------------------------------|--------|----------|----------|--------|---------|
| СВ           | Bin with tidy logo             | 950mm  | 390mm    | 52L      | 11 kg  | £174.50 |
| CB-LG        | Bin with localised A3 graphics | П      | Ш        | Ш        | Ш      | £189.75 |
| CB-S         | Bin with paper slot            | Ш      | Ш        | П        | Ш      | £174.50 |
| СВ           | Bin with 1 colour wrap         | П      | П        | П        | Ш      | £194.50 |
| СВ           | Bin with 2 colour wrap         | П      | П        | П        | Ш      | £204.50 |
| CB           | Bin with 3 colour wrap         | Ш      | П        | П        | Ш      | £214.50 |
| СВ           | Bin with 4+ colour wrap        | П      | П        | п        | Ш      | £224.50 |
| *GFB         | Ground fixing bolts per bin    | -      | -        | -        | -      | £14.00  |
| *ontional ex | tra                            |        |          |          |        |         |

\*optional extra

There is a £60.00 artwork set-up charge for all personalised orders of 3 units and under.

All prices are subject to VAT but include delivery to any UK Mainland site. Deliveries to Northern Ireland and the Scottish Highlands add £15.00 + VAT per bin.