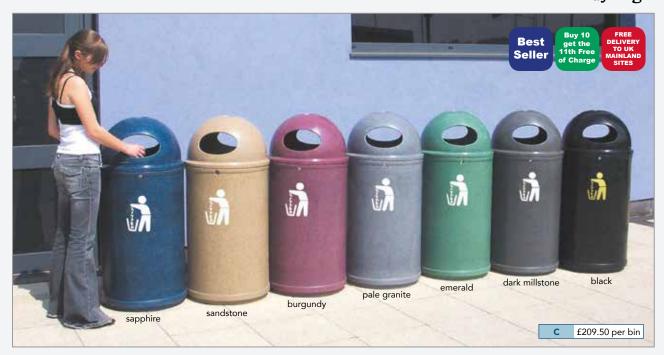

### Classic Litter Bins 90L capacity

#### **FEATURES**

•Polyethylene bodyshell •Lock and key •Galvanised steel liner (Can be supplied with plastic liner if preferred) •Hygienic, easy to clean •Environmentally friendly, made from recyclable plastic

| Code | Product                                  | Height | Diameter | Capacity | Weight | Price   |
|------|------------------------------------------|--------|----------|----------|--------|---------|
| С    | Bin with tidy logo                       | 1130mm | 520mm    | 90L      | 23.2kg | £209.50 |
| C-LG | Bin with localised graphics (A3 size)    | Ш      | Ш        | Ш        | Ш      | £225.00 |
| С    | Bin with 1 colour wrap                   | Ш      | Ш        | Ш        | Ш      | £229.50 |
| С    | Bin with 2 colour wrap                   | п      | н        | Ш        | Ш      | £239.50 |
| С    | Bin with 3 colour wrap                   | Ш      | Ш        | Ш        | Ш      | £249.50 |
| С    | Bin with 4+ colour wrap                  | Ш      | п        | п        | Ш      | £259.50 |
| *GFB | Ground fixing bolts per bin              | -      | -        | -        | -      | £14.00  |
| *BS  | Internal steel base plate + fixing bolts | -      | -        | -        | -      | £27.00  |
| *PF  | Pre-drilled paving flag + fixing bolts   | -      | -        | -        | -      | £31.00  |