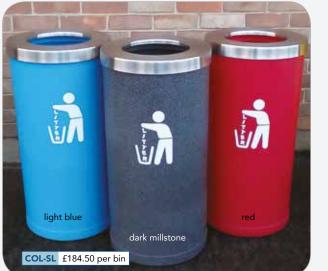

## Universal Litter Bins 90L capacity

#### With Personalised Graphics and Localised Graphics

Theme Bins specialises in supplying products with customers own personalised graphics. To aid the graphics application we offer a **free computer visualisation service** by our in-house designers. If you are unsure please call and ask for assistance. Tel 0844 8794154

| Code   | Product                                  | Height | Diameter | Capacity | Weight | Price   |
|--------|------------------------------------------|--------|----------|----------|--------|---------|
| UNL    | Bin with tidy logo                       | 1130mm | 520mm    | 90L      | 22 kg  | £203.50 |
| UNL-LG | Bin with 'localised graphics' (A3 size)  | П      | II       | Ш        | П      | £218.75 |
| UNL-GB | Bin with 'gold banding'                  | П      | II       | Ш        | П      | £213.75 |
| UNL    | Bin with 1 colour wrap                   | П      | II       | Ш        | Ш      | £223.50 |
| UNL    | Bin with 2 colour wrap                   | П      | II       | Ш        | П      | £233.50 |
| UNL    | Bin with 3 colour wrap                   | П      | II       | Ш        | Ш      | £243.50 |
| UNL    | Bin with 4+ colour wrap                  | П      | Ш        | П        | П      | £253.50 |
| *GFB   | Pair of ground fixing bolts              | -      | -        | -        | -      | £14.00  |
| *BS    | Internal steel base plate + fixing bolts | -      | -        | -        | -      | £27.00  |
| *PF    | Pre-drilled paving flag + fixing bolts   | -      | -        | -        | -      | £31.00  |