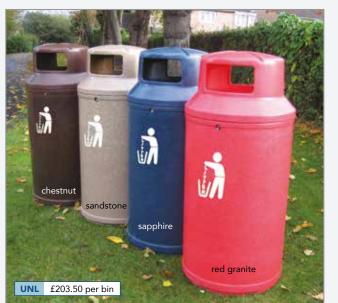

## Universal Litter Bins 90L capacity

#### With Personalised Graphics and Localised Graphics

Theme Bins specialises in supplying products with customers own personalised graphics. To aid the graphics application we offer a **free computer visualisation service** by our in-house designers. If you are unsure please call and ask for assistance. Tel 0844 8794154

#### **FEATURES**

•Polyethylene bodyshell •Lock and key •Galvanised steel liner (Can be supplied with plastic liner if preferred) •Hygienic, easy to clean •Environmentally friendly, made from recyclable plastic •Weighted base

| Code   | Product                                  | Height | Diameter | Capacity | Weight | Price   |
|--------|------------------------------------------|--------|----------|----------|--------|---------|
| UNL    | Bin with tidy logo                       | 1130mm | 520mm    | 90L      | 22 kg  | £203.50 |
| UNL-LG | Bin with 'localised graphics' (A3 size)  | П      | II       | Ш        | П      | £218.75 |
| UNL-GB | Bin with 'gold banding'                  | П      | II       | Ш        | П      | £213.75 |
| UNL    | Bin with 1 colour wrap                   | П      | II       | Ш        | Ш      | £223.50 |
| UNL    | Bin with 2 colour wrap                   | П      | II       | Ш        | П      | £233.50 |
| UNL    | Bin with 3 colour wrap                   | П      | II       | Ш        | Ш      | £243.50 |
| UNL    | Bin with 4+ colour wrap                  | П      | Ш        | П        | П      | £253.50 |
| *GFB   | Pair of ground fixing bolts              | -      | -        | -        | -      | £14.00  |
| *BS    | Internal steel base plate + fixing bolts | -      | -        | -        | -      | £27.00  |
| *PF    | Pre-drilled paving flag + fixing bolts   | -      | -        | -        | -      | £31.00  |

\*optional extra

There is a £60.00 artwork set-up charge for all personalised orders of 3 units and under. All prices are subject to VAT but include delivery to any UK Mainland site. Deliveries to Northern Ireland and the Scottish Highlands add £15.00 + VAT per bin.