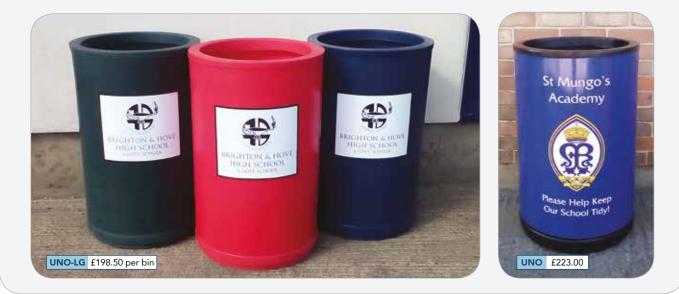

## Universal Litter Bins 90L capacity

#### With Personalised Graphics and Localised Graphics

Theme Bins specialises in supplying products with customers own personalised graphics. To aid the graphics application we offer a **free computer visualisation service** by our in-house designers. If you are unsure please call and ask for assistance. Tel 0844 8794154

#### **FEATURES**

•Polyethylene bodyshell •Lock and key •Galvanised steel liner (Can be supplied with plastic liner if preferred) •Hygienic, easy to clean •Environmentally friendly, made from recyclable plastic •Weighted base

| Code   | Product                                  | Height | Diameter | Capacity | Weight | Price   |
|--------|------------------------------------------|--------|----------|----------|--------|---------|
| UNL    | Bin with tidy logo                       | 1130mm | 520mm    | 90L      | 22 kg  | £203.50 |
| UNL-LG | Bin with 'localised graphics' (A3 size)  | П      | II       | Ш        | П      | £218.75 |
| UNL-GB | Bin with 'gold banding'                  | П      | II       | Ш        | П      | £213.75 |
| UNL    | Bin with 1 colour wrap                   | П      | II       | Ш        | Ш      | £223.50 |
| UNL    | Bin with 2 colour wrap                   | П      | II       | Ш        | П      | £233.50 |
| UNL    | Bin with 3 colour wrap                   | П      | II       | Ш        | Ш      | £243.50 |
| UNL    | Bin with 4+ colour wrap                  | П      | Ш        | П        | П      | £253.50 |
| *GFB   | Pair of ground fixing bolts              | -      | -        | -        | -      | £14.00  |
| *BS    | Internal steel base plate + fixing bolts | -      | -        | -        | -      | £27.00  |
| *PF    | Pre-drilled paving flag + fixing bolts   | -      | -        | -        | -      | £31.00  |