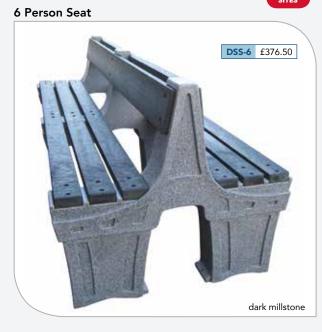

| 60kg   | £330.50 |
| ST-8 | 8 person bench             | 710mm  | 2015mm | 720mm | 65kg   | £345.75 |
| *EK  | Earth fixing kit for grass | -      | -      | -     | -      | £58.25  |

\*optional extra

Please note that ground fixing bolts for HARD SURFACES are included in the price. An earth fixing kit for GRASS is available as an optional extra.

#### FEATURES

•Maintenance free •Ready assembled •Ground fixing bolts for hard surfaces •Environmentally friendly, made from recyclable plastic •Hygienic, easy to clean •Vandal resistant •UV stable

All prices are subject to VAT but include delivery to any UK Mainland site. Deliveries to Northern Ireland and the Scottish Highlands add  $\pm 20.00 +$  VAT per product.







# **Premier Double-Sided Seats**

6 Person Seat



8 Person Seat





8 Person Seat



| Code  | Product                    | Height | Length | Depth | Weight | Price   |
|-------|----------------------------|--------|--------|-------|--------|---------|
| DSS-6 | 6 person seat              | 800mm  | 1775mm | 900mm | 85kg   | £376.50 |
| DSS-8 | 8 person seat              | 800mm  | 1975mm | 900mm | 93kg   | £391.75 |
| *EK   | Earth fixing kit for grass | -      | -      | -     | -      | £58.25  |

Please note that ground fixing bolts for HARD SURFACES are included in the price. An earth fixing kit for GRASS is available as an optional extra.

#### **FEATURES**

•Maintenance free •Ready assembled •Ground fixing bolts for hard surfaces •Environmentally friendly, made from recyclable plastic •Hygienic, easy to clean •Vandal resistant •UV stable

All pric