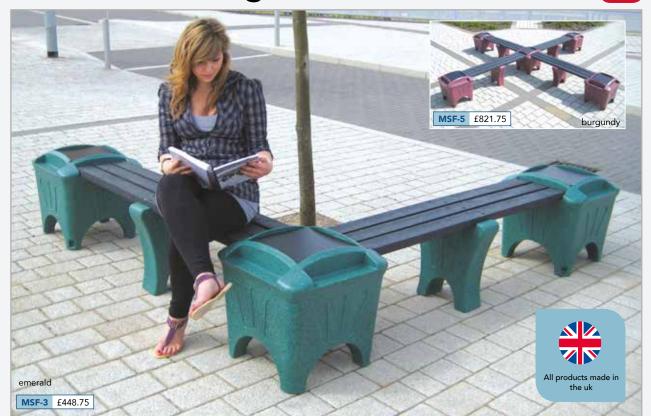

n Seat** 



sapphire WSE-4 £294.75

Wall Mounted Bench





| Code  | Product       | Height | Length | Depth | Weight | Price   |
|-------|---------------|--------|--------|-------|--------|---------|
| WSE-3 | 3 person seat | 800mm  | 1775mm | 485mm | 46kg   | £269.25 |
| WSE-4 | 4 person seat | 800mm  | 1975mm | 485mm | 50kg   | £294.75 |
| WB    | Wall bench    | -      | 2050mm | 320mm | 19.5kg | £188.75 |

# All prices are subject to VAT but include delivery to any UK Mainland site. Deliveries to Northern Ireland and the Scottish Highlands add $\pm 20.00 +$ VAT per product.

#### **FEATURES**

•Maintenance free •Ready assembled •Wall fixing bolts •Environmentally friendly, made from recyclable plastic •Hygienic, easy to clean •Vandal resistant •UV stable





# **Modular Seating**





#### FEATURES

- •Extremely versatile limitless combination of seating arrangements
- •Maintenance free no need for varnish or paint
- •Ground fixing bolts supplied for hard surfaces
- •Hygienic, easy to clean
- •Environmentally friendly, made from recycled and recyclable plastic
- •Vandal resistant made from durable polyethylene

•Struts are supplied in black only and are 100% recycled material

Please note some simple self assembly is required with this product.





# **Modular Seating**



|       | ours ava<br>ne effec | iilable:<br>t and Pla | ain          | burgundy      | chestnut      | dark<br>millstone | emerald | pale<br>granite | red<br>granite | sandstone | sapphire | white<br>granite |
|-------|----------------------|-----------------------|--------------|---------------