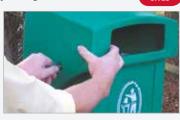

# Open Top Universal Litter Bins 90L capacity

#### **FEATURES**

•Polyethylene bodyshell •Galvanised steel liner (Can be supplied with plastic liner if preferred) •Hygienic, easy to clean •Environmentally friendly, made from recyclable plastic •Weighted base

| Code   | Product                                  | Height | Diameter | Capacity | Weight | Price   |
|--------|------------------------------------------|--------|----------|----------|--------|---------|
| UNO    | Bin with tidy logo                       | 810mm  | 520mm    | 90L      | 18 kg  | £183.00 |
| UNO-LG | Bin with 'localised graphics' (A3 size)  | П      | Ш        | Ш        | Ш      | £198.50 |
| UNO-GB | Bin with 'gold banding'                  | П      | Ш        | Ш        | v      | £193.25 |
| UNO    | Bin with 1 colour wrap                   | П      | Ш        | П        | Ш      | £203.00 |
| UNO    | Bin with 2 colour wrap                   | П      | Ш        | П        | Ш      | £213.00 |
| UNO    | Bin with 3 colour wrap                   | Ш      | Ш        | Ш        | Ш      | £223.00 |
| UNO    | Bin with 4+ colour wrap                  |        | Ш        | П        | Ш      | £233.00 |
| *GFB   | Ground fixing bolts per bin              | -      | -        | -        | -      | £14.00  |
| *BS    | Internal steel base plate + fixing bolts | -      | -        | -        | -      | £27.00  |
| *PF    | Pre-drilled paving flag + fixing bolts   | -      | -        | -        | -      | £31.00  |